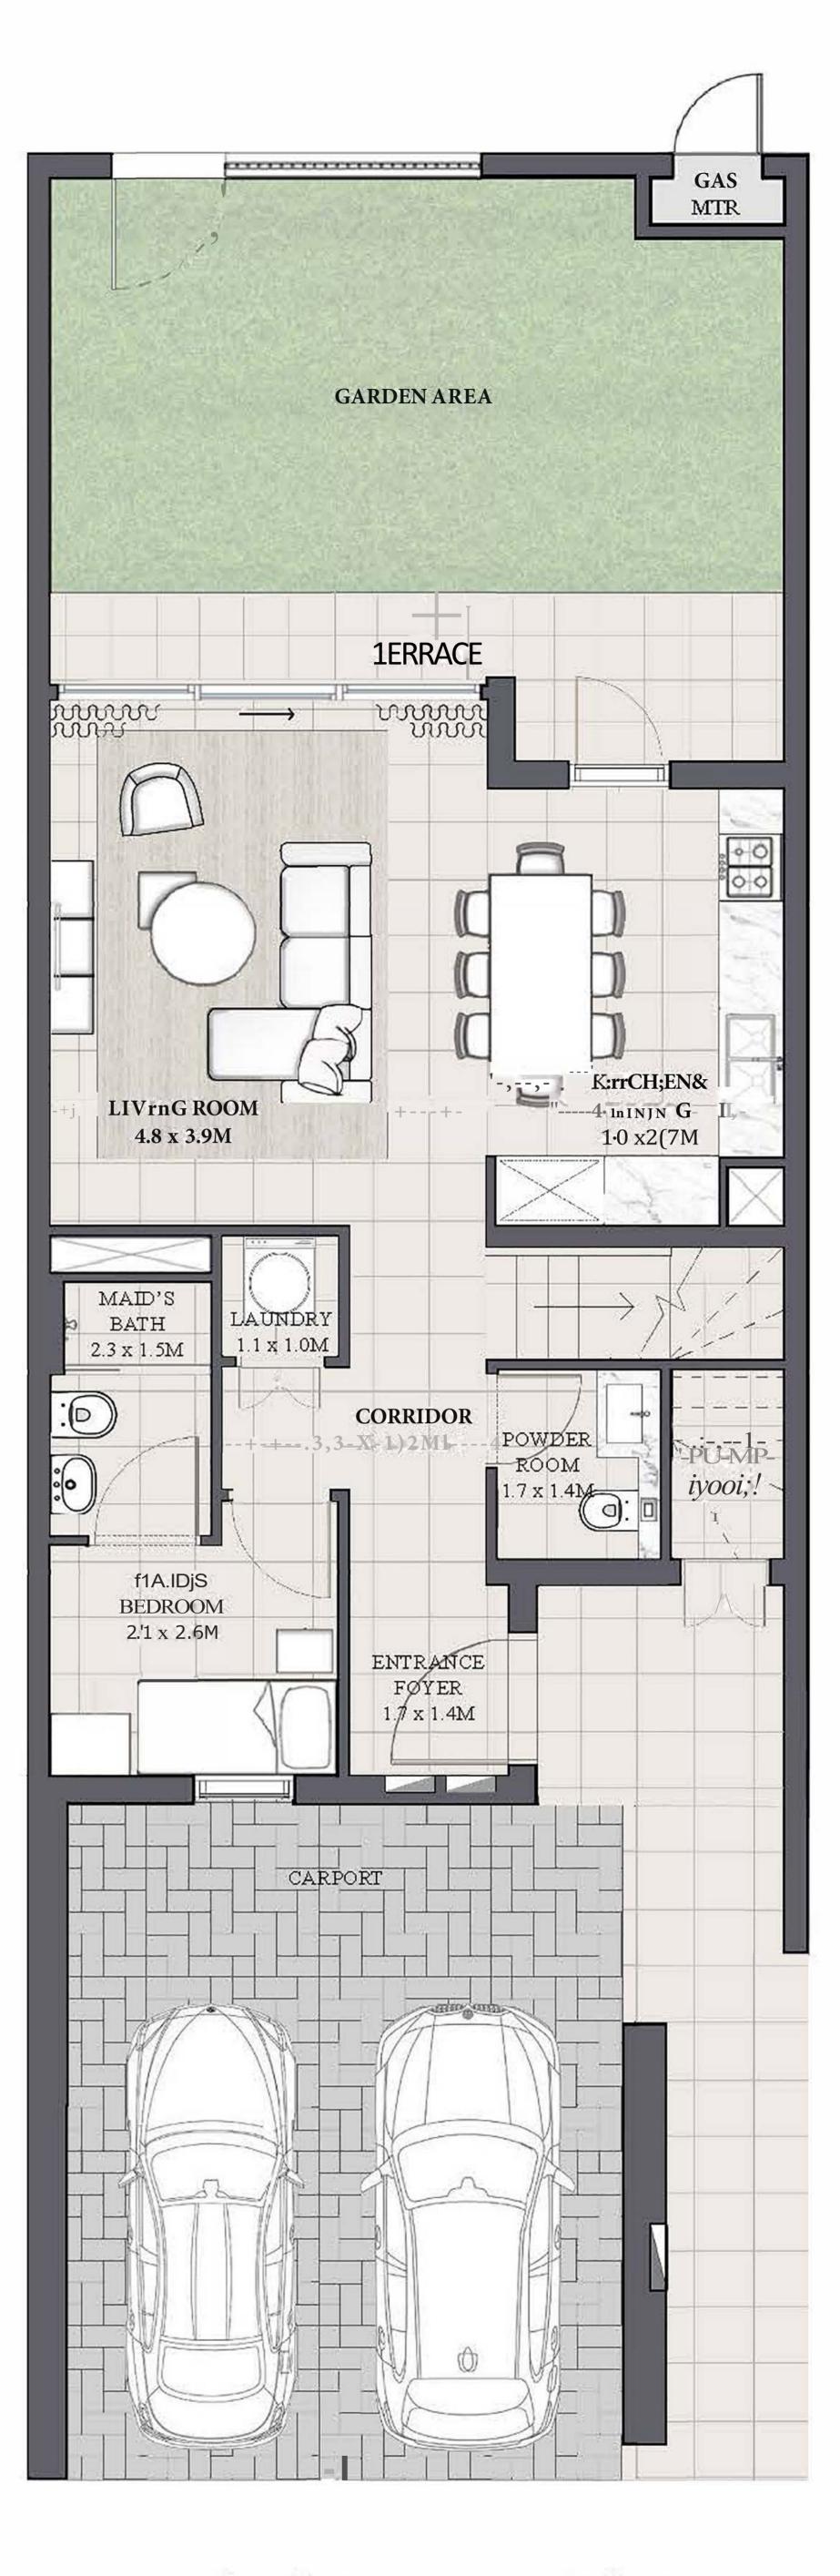

### 4 BEDROOM 1

| UNIT         | TOTAL AREA   |            |
|--------------|--------------|------------|
| 4PLEX - THO! |              |            |
| 6PLEX - THO! | 2376.45 SQFT | 220.78 SQM |
| 8PLEX · THO! |              |            |

#### KEY PLAN

KEY PLAN

GROUND FLOOR