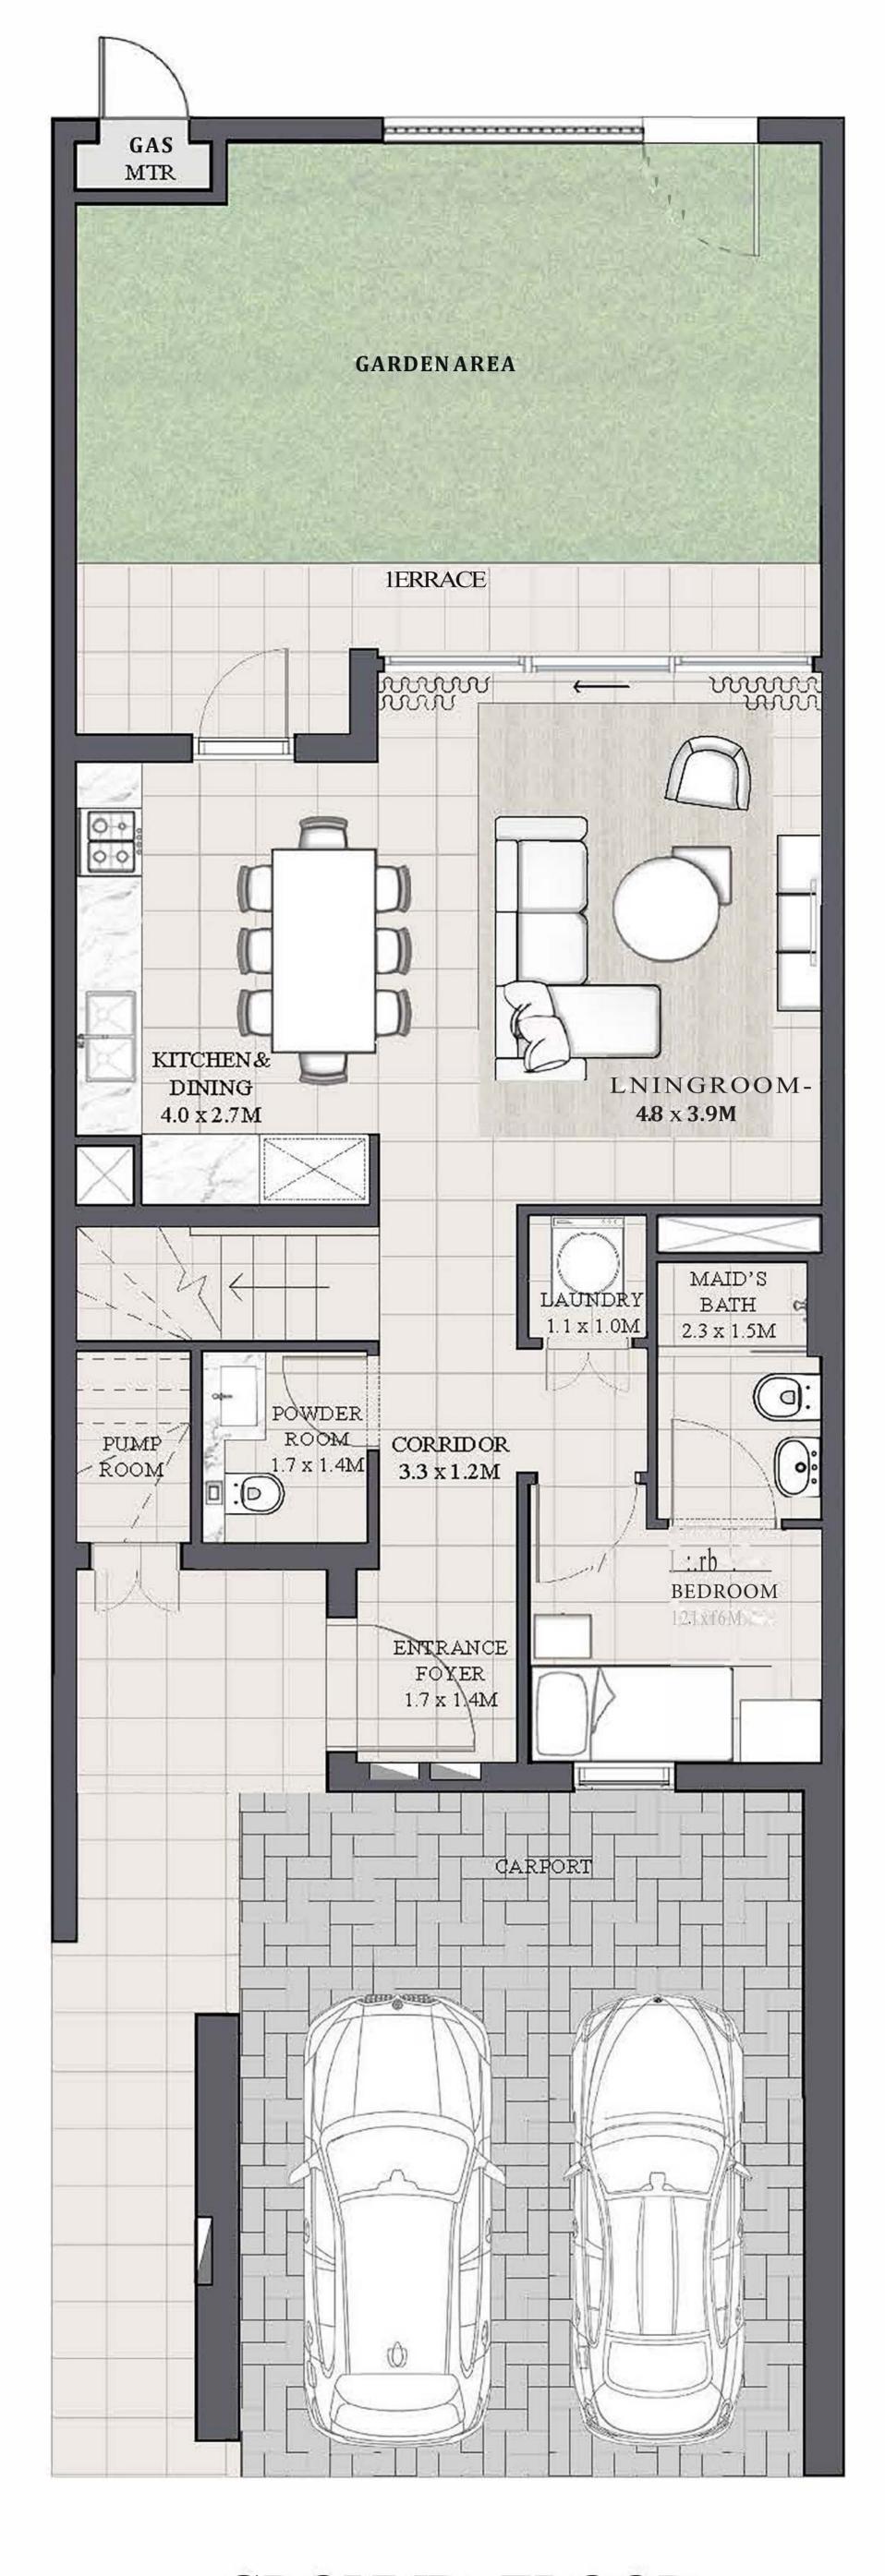

### 3 BEDROOM 3

 UNIT
 TOTAL AREA

 6PLEX - TH03
 1899.07 SQFT
 176.43 SQM

KEY PLAN

GROUND FLOOR

#### LUNA

TOWNHOUSE

# 3 BEDROOM 3M

MIRRORED

UNIT TOTAL AREA

6PLEX - TH04 1899.07 SQFT 176.43 SQM

KEY PLAN

GROUND FLOOR