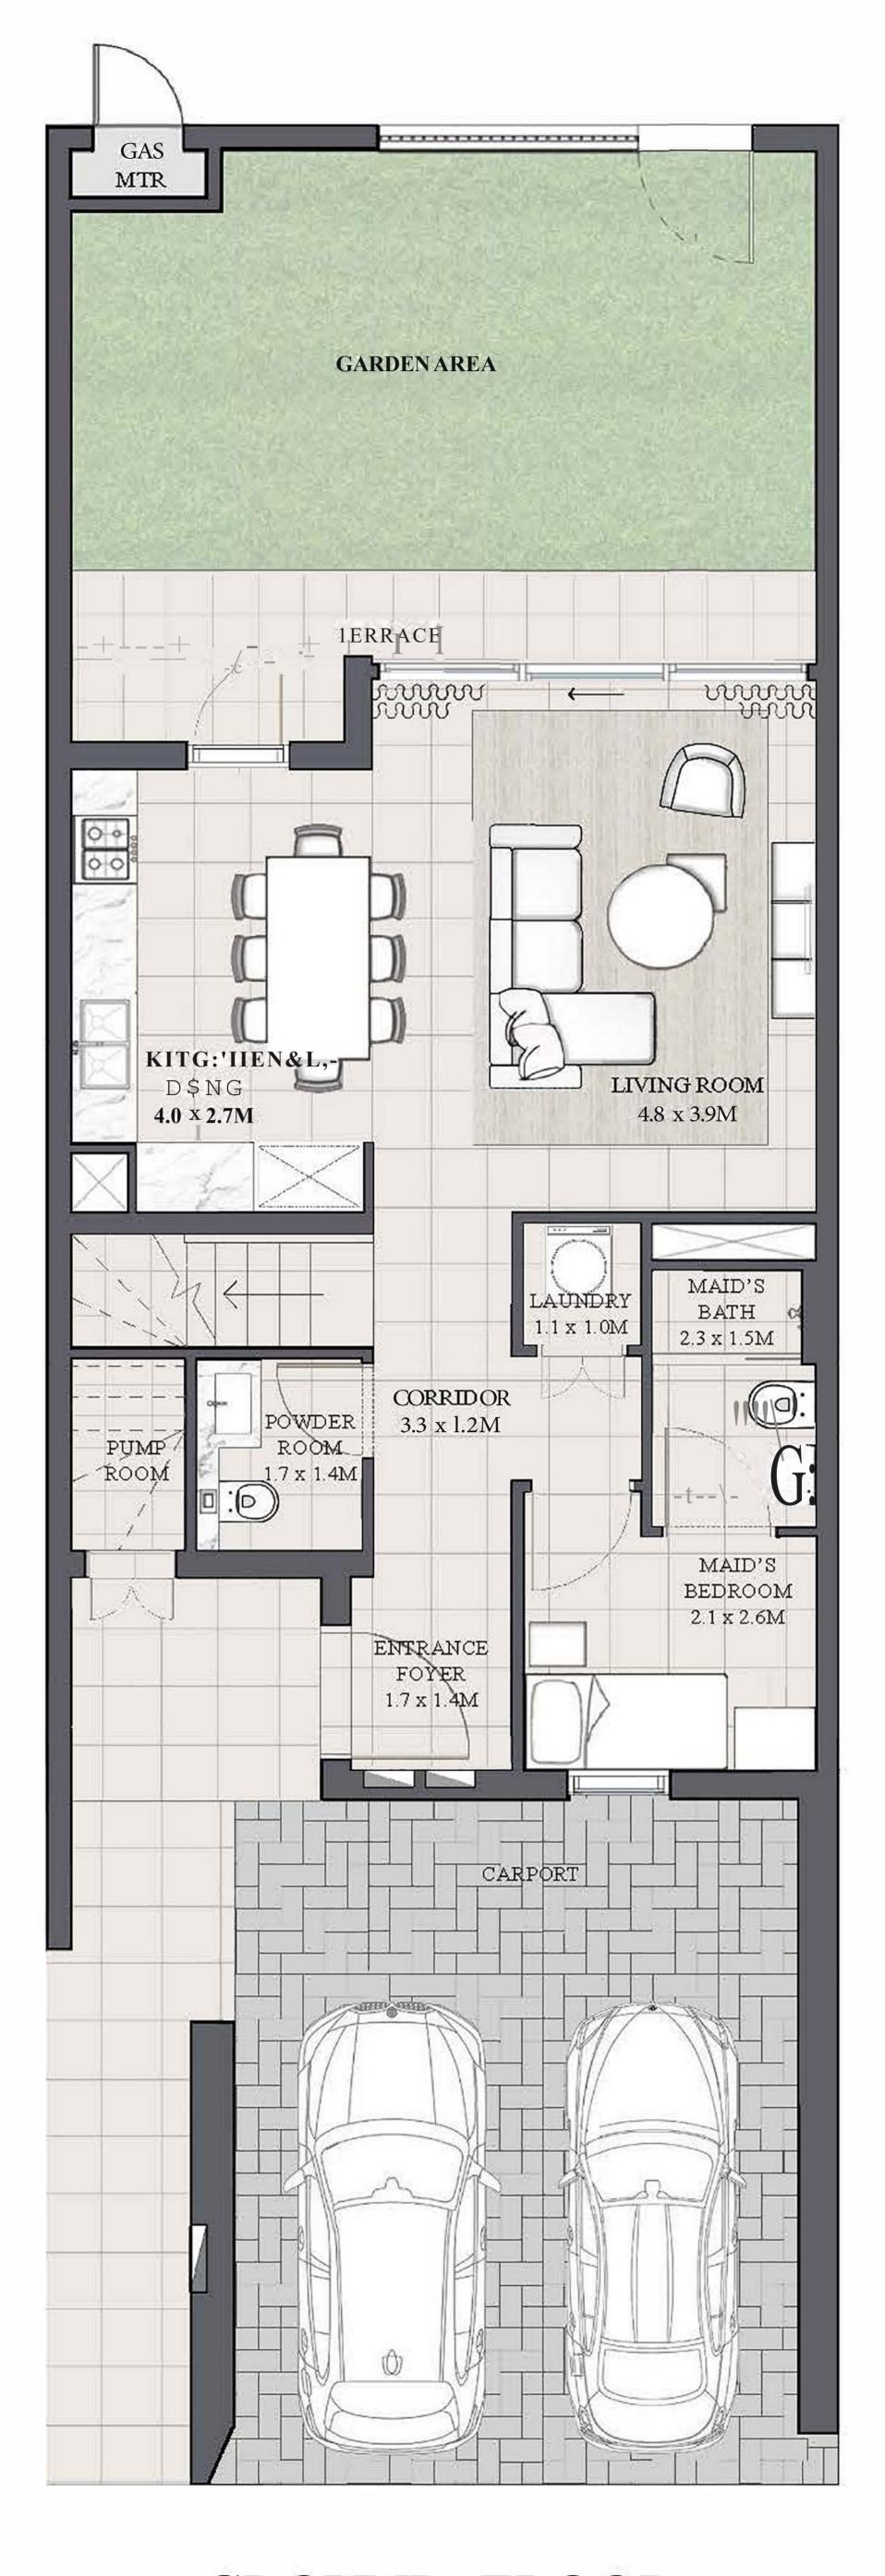

### 4 BEDROOM 1

| UNIT         | TOTAL AREA   |            |
|--------------|--------------|------------|
| 4PLEX - THO! |              |            |
| 6PLEX - THO! | 2376.45 SQFT | 220.78 SQM |
| 8PLEX · THO! |              |            |