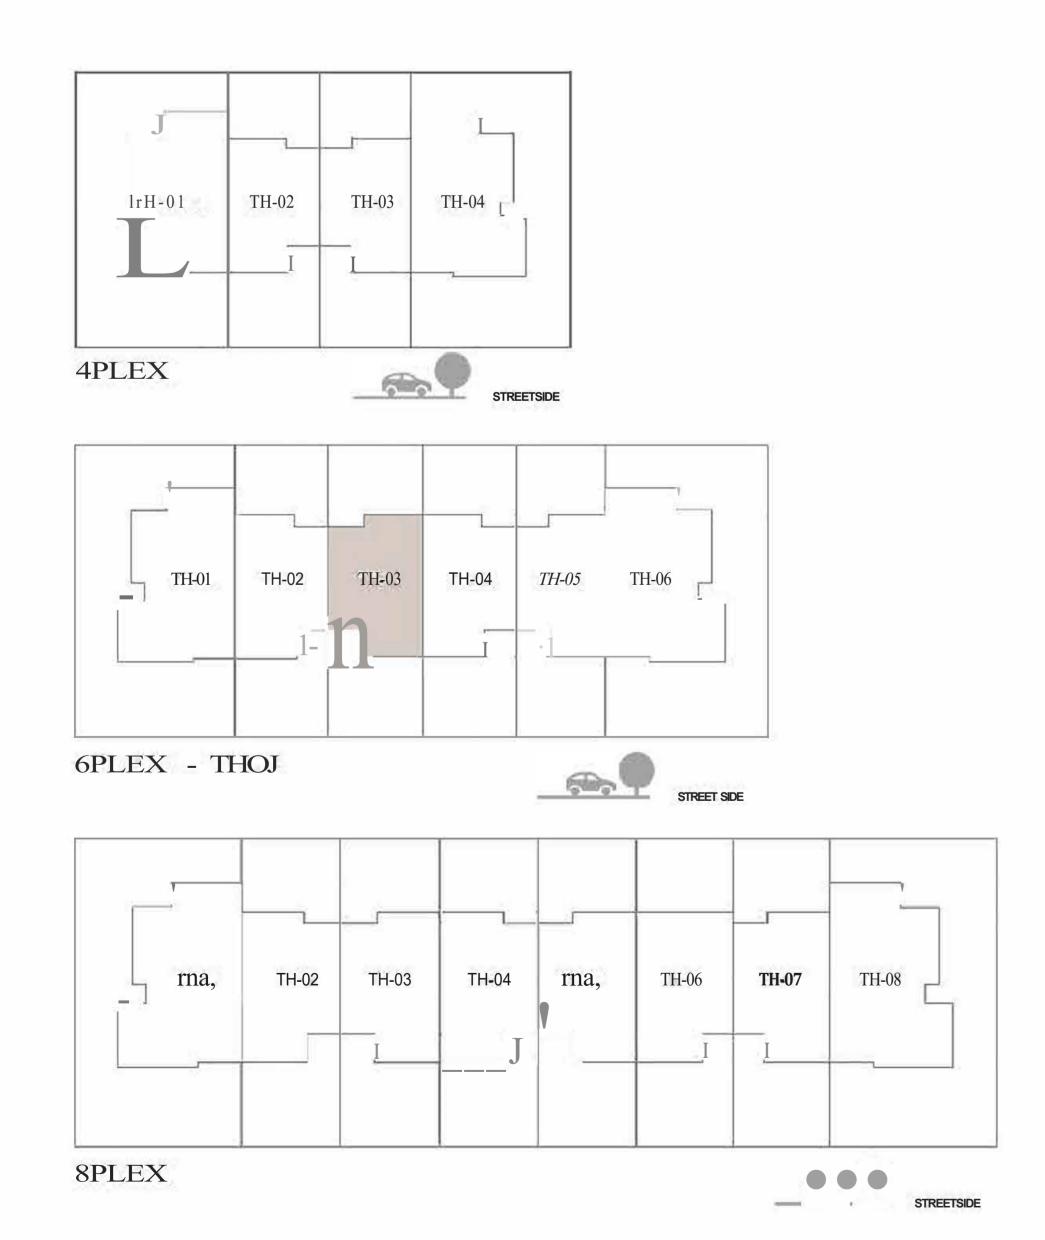

------------|--------------|------------|
| 4PLEX - TH02 | 1918.13 SQFT | 178.20 SQM |
| 6PLEX - TH02 | 1017 50 COET | 170 15 COM |
| 8PLEX - TH02 | 1917.59 SQFT | 178.15 SQM |

#### KEY PLAN







GROUND FLOOR





#### LUNA TOWNHOUSE

#### 3 BEDROOM 1 M

MIRRORED

| UNIT         | TOTAL AREA   |            |
|--------------|--------------|------------|
| 6PLEX - TH05 | 1917.59 SQFT | 178.15 SQM |
| 8PLEX - TH07 |              |            |

KEY PLAN







GROUND FLOOR





# LUNA

TOWNHOUSE

# 3 BEDROOM 2

| UNIT         | TOTAL AREA   |            |
|--------------|--------------|------------|
| 4PLEX - TH03 | 1913.18 SQFT | 177.74 SQM |

#### KEY PLAN







GROUND FLOOR







# LUNA

TOWNHOUSE

### 3 BEDROOM 3

 UNIT
 TOTAL AREA

 6PLEX - TH03
 1899.07 SQFT
 176.43 SQM

KEY PLAN







GROUND FLOOR







#### LUNA

TOWNHOUSE

# 3 BEDROOM 3M

MIRRORED

UNIT TOTAL AREA

6PLEX - TH04 1899.07 SQFT 176.43 SQM

KEY PLAN







GROUND FLOOR







#### LUNA

TOWNHOUSE

# 3 BEDROOM 4

| UNIT         | TOTAL AREA   |            |
|--------------|--------------|------------|
| 8PLEX - TH03 | 1899.61 SQFT | 176.48 SQM |

#### KEY PLAN







GROUND FLOOR







#### LUNA

TOWNHOUSE

#### 3 BEDROOM 4M

MIRRORED

 UNIT
 TOTAL AREA

 8PLEX - TH06
 1899.61 SQFT
 176.48 SQM

KEY PLAN







GROUND FLOOR







#### LUNA

TOWNHOUSE

# 3 BEDROOM 5

 UNIT
 TOTAL AREA

 8PLEX - TH04
 1899.29 SQFT
 176.45 SQM

KEY PLAN















# LUNA

TOWNHOUSE

# 3 BEDROOM 6

| UNIT         | TOTAL AREA   |            |
|--------------|--------------|------------|
| 8PLEX - THOS | 1899.72 SQFT