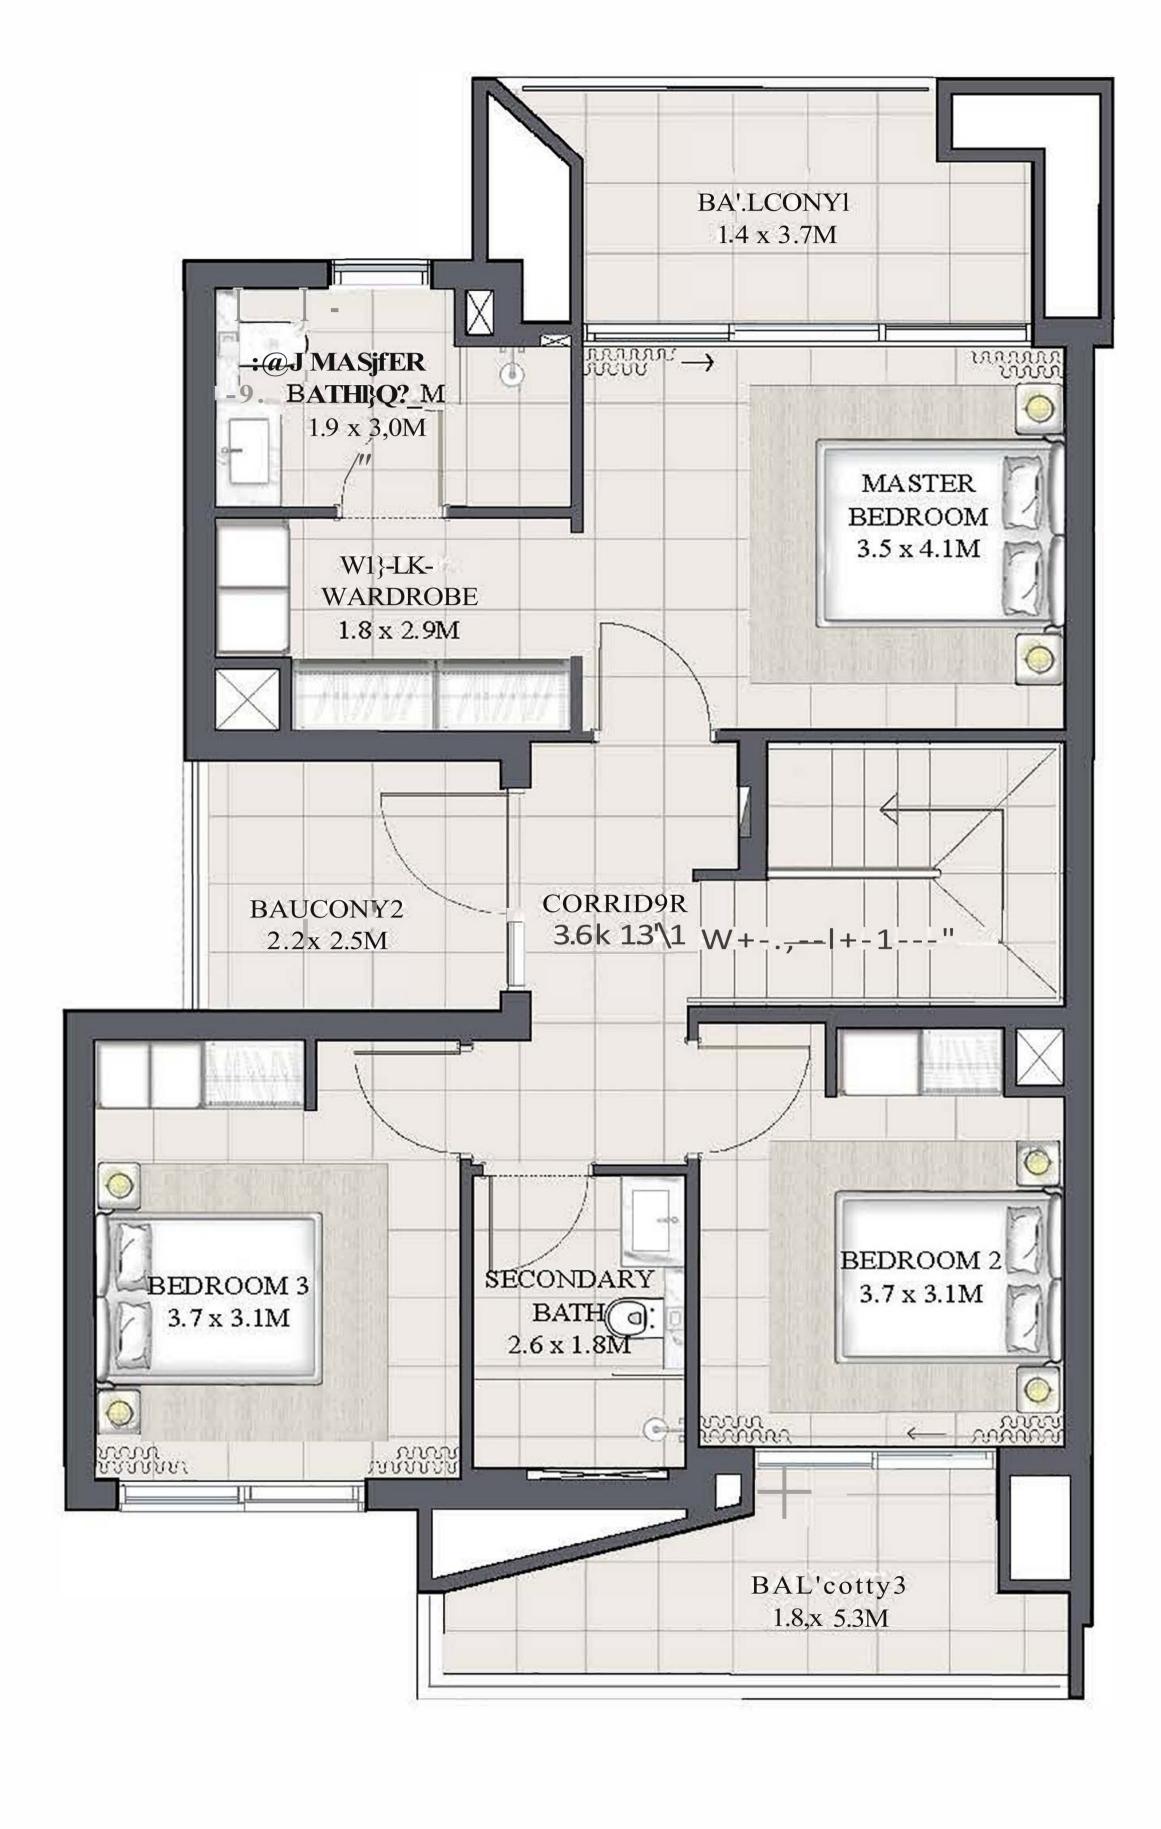

# LUNA

TOWNHOUSE

4 BEDROOM 1 M

MIRRORED

| UNIT          | TOTAL AREA   |            |
|---------------|--------------|------------|
| 4PLEX - TH04  |              |            |
| 6PLEX - TH06  | 2376.45 SQFT | 220.78 SQM |
| 8PL EX - TH08 |              |            |

KEY PLAN

GROUND FLOOR