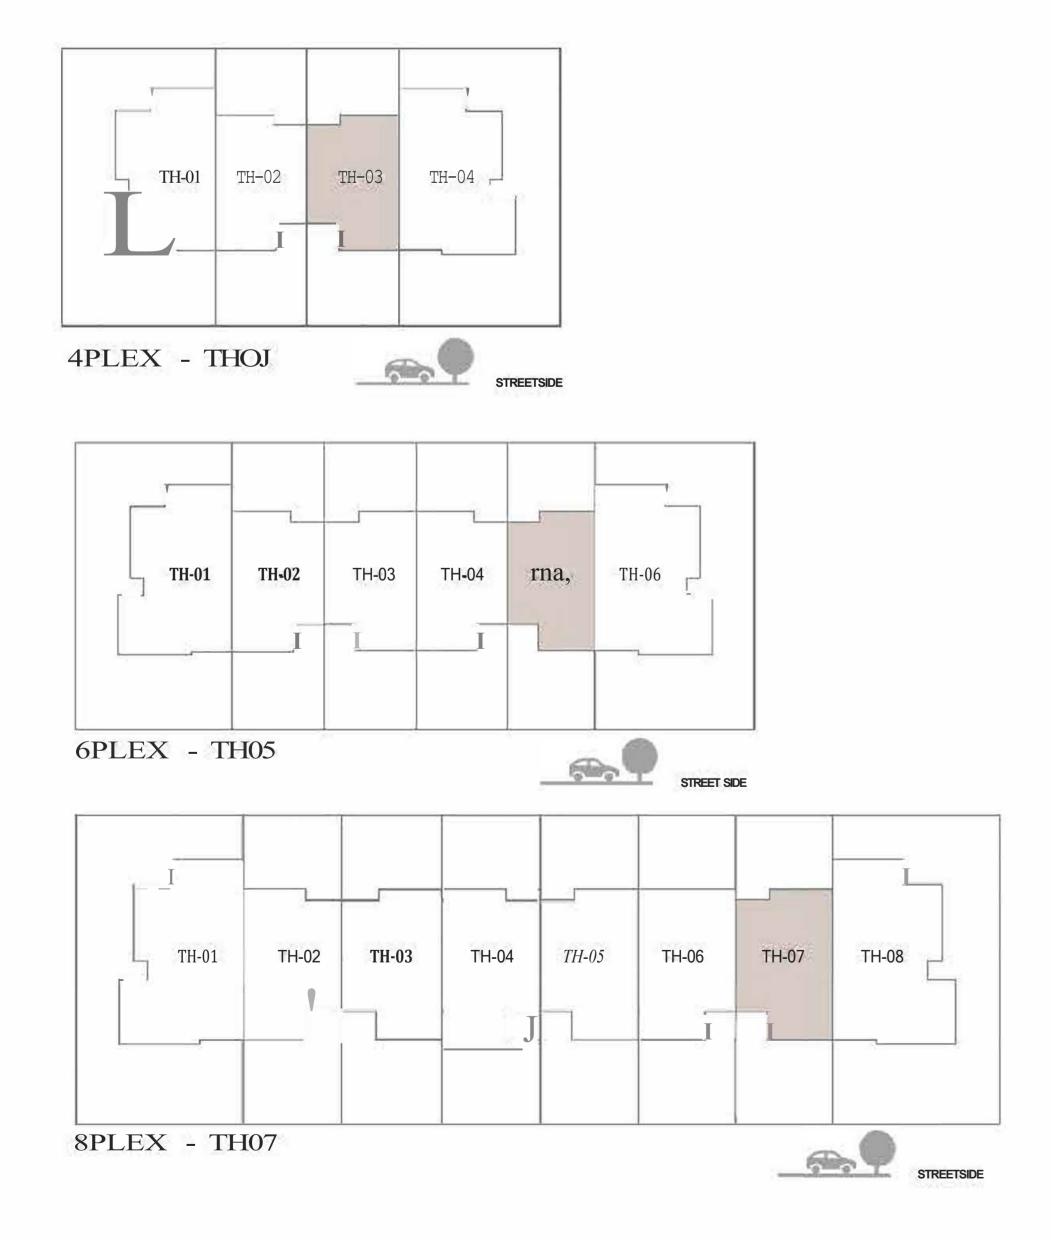

--------------------------|--------------|--------------|
| 4PLEX - TH04<br>6PLEX - TH06 | 2457.29 SQFT | 228.29 SQM   |
| 8PLEX - TH08                 | 2437.27 SQ11 | 220.27 SQIVI |

KEY PLAN







GROUND FLOOR







# IRIS TOWNHOUSE

### 3 BEDROOM 1

| UNIT         | TOTAL AREA   |            |
|--------------|--------------|------------|
| 4PLEX - TH02 |              |            |
| 6PLEX - TH02 | 2038.79 SQFT | 189.41 SQM |
| 8PLEX - TH02 |              |            |

#### KEY PLAN













#### IRIS TOWNHOUSE

#### 3 BEDROOM IM

MIRRORED

| UNIT         | TOTAL AREA   |            |
|--------------|--------------|------------|
| 4PLEX - TH03 |              |            |
| 6PLEX - THOS | 2038.79 SQFT | 189.41 SQM |
| 8PLEX - TH07 |              |            |

#### KEY PLAN







GROUND FLOOR







#### IRIS TOWNHOUSE

#### 3 BEDROOM 2

| UNIT         | TOTAL AREA   |            |
|--------------|--------------|------------|
| 6PLEX - TH03 |              |            |
| 8PLEX - TH03 | 2036.42 SQFT | 189.19 SQM |
| 8PLEX - TH05 |              |            |

#### KEY PLAN













#### IRIS TOWNHOUSE

### 3 BEDROOM 2M

| UNIT         | TOTAL AREA   |            |
|--------------|--------------|------------|
| 6PLEX - TH04 |              |            |
| 8PLEX - TH04 | 2036.42 SQFT | 189.19 SQM |
| 8PLEX - TH06 |              |            |

#### KEY PLAN







GROUND FLOOR