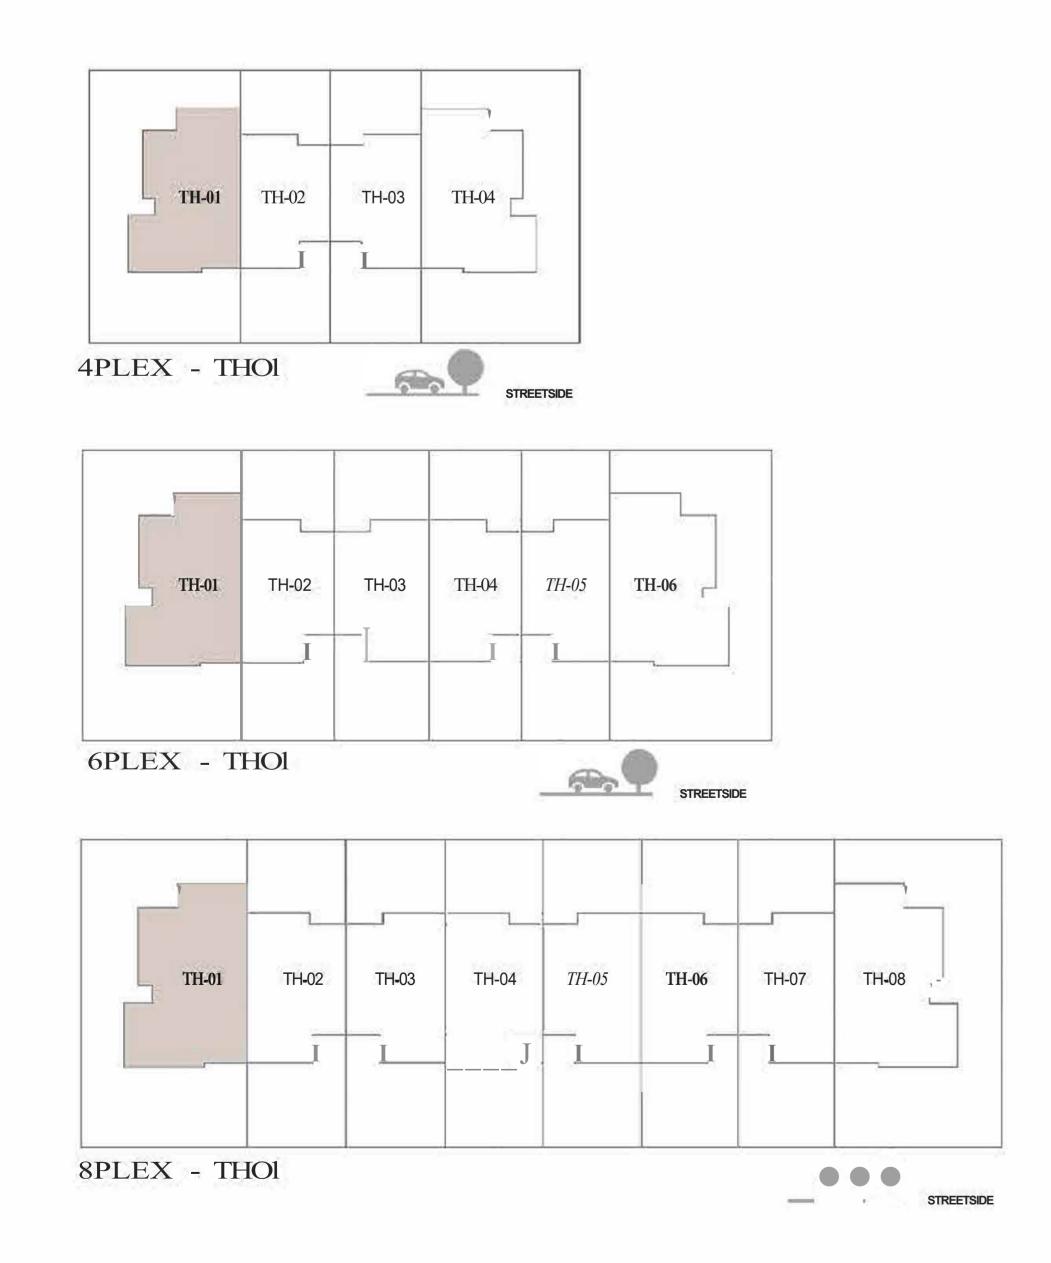

- TH03 | 1985.29 SQFT | 184.44 SQM |
| 8PLEX - TH03 | 1985.19 SQFT | 184.43 SQM |
| 8PLEX - TH05 | 1988.74 SQFT | 184.76 SQM |

#### KEY PLAN







GROUND FLOOR







#### ARIA TOWNHOUSE

# 3 BEDROOM 2M

MIRRORED

| UNIT         | TOTAL         | AL AREA      |  |
|--------------|---------------|--------------|--|
| 6PLEX - TH04 | 1988.74 SQFT  | 184.76 SQM   |  |
| 8PLEX - TH04 | 1700.74 SQ1 1 | 104.70 SQIVI |  |
| 8PLEX - TH06 | 1985.19SQFT   | 184.43 SQM   |  |

#### KEY PLAN











# ANYA 2

ARABIAN RANCHES III

# IRIS TOWNHOUSE 4 BEDROOM 1

| UNIT         | TOTAL AREA   |            |
|--------------|--------------|------------|
| 4PLEX - THO! |              |            |
| 6PLEX - THO! | 2457.29 SQFT | 228.29 SQM |
| 8PLEX - THO! |              |            |

#### KEY PLAN













#### IRIS

TOWNHOUSE

### 4 BEDROOM IM

MIRRORED

| UNIT                         | TOTAL AREA   |              |
|------------------------------|--------------|--------------|
| 4PLEX - TH04<br>6PLEX - TH06 | 2457.29 SQFT | 228.29 SQM   |
| 8PLEX - TH08                 | 2437.27 SQ11 | 220.27 SQIVI |

KEY PLAN







GROUND FLOOR







# IRIS TOWNHOUSE

### 3 BEDROOM 1

| UNIT         | TOTAL AREA   |            |
|--------------|--------------|------------|
| 4PLEX - TH02 |              |            |
| 6PLEX - TH02 | 2038.79 SQFT | 189.41 SQM |
| 8PLEX - TH02 |              |            |

#### KEY PLAN













#### IRIS TOWNHOUSE

#### 3 BEDROOM IM

MIRRORED

| UNIT         | TOTAL AREA   |            |
|--------------|--------------|------------|
| 4PLEX - TH03 |