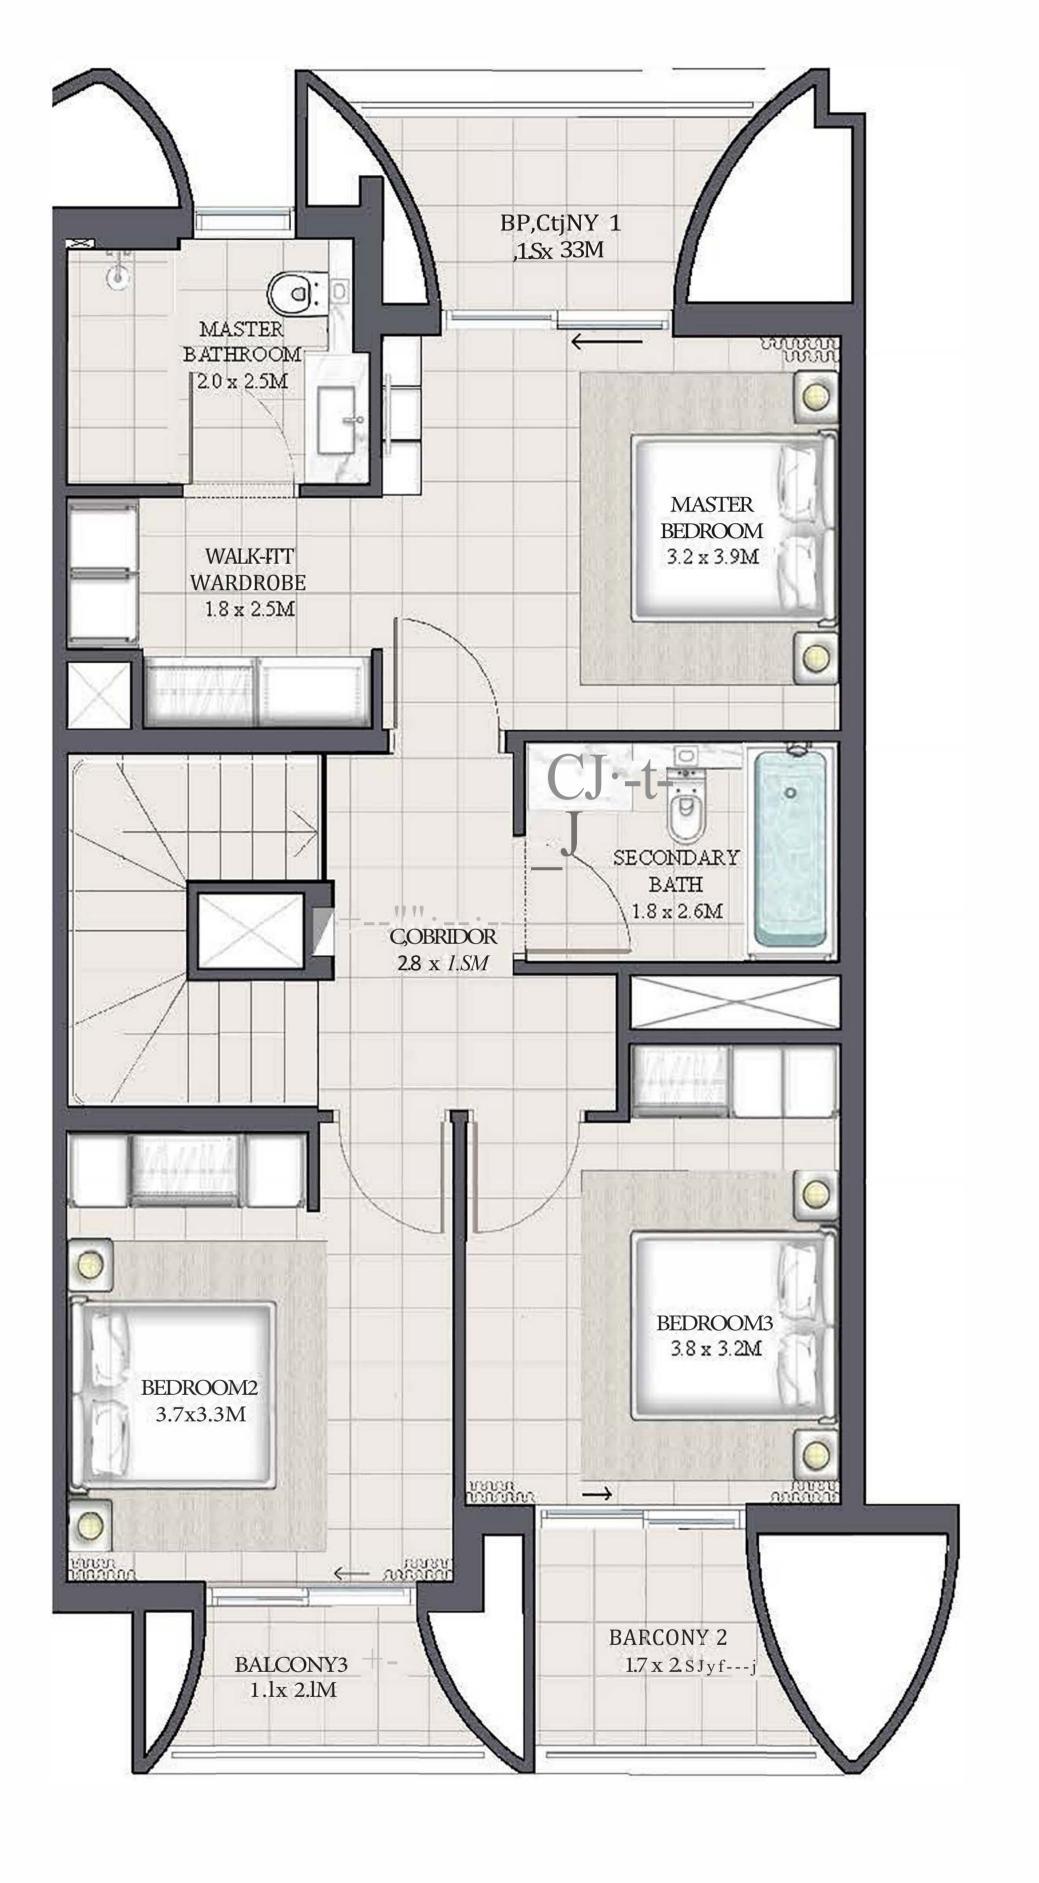

### 4 BEDROOM 1

| UNIT         | TOTAL AREA   |            |
|--------------|--------------|------------|
| 4PLEX - THO! |              |            |
| 6PLEX - THO! | 2376.45 SQFT | 220.78 SQM |
| 8PLEX · THO! |              |            |

#### KEY PLAN