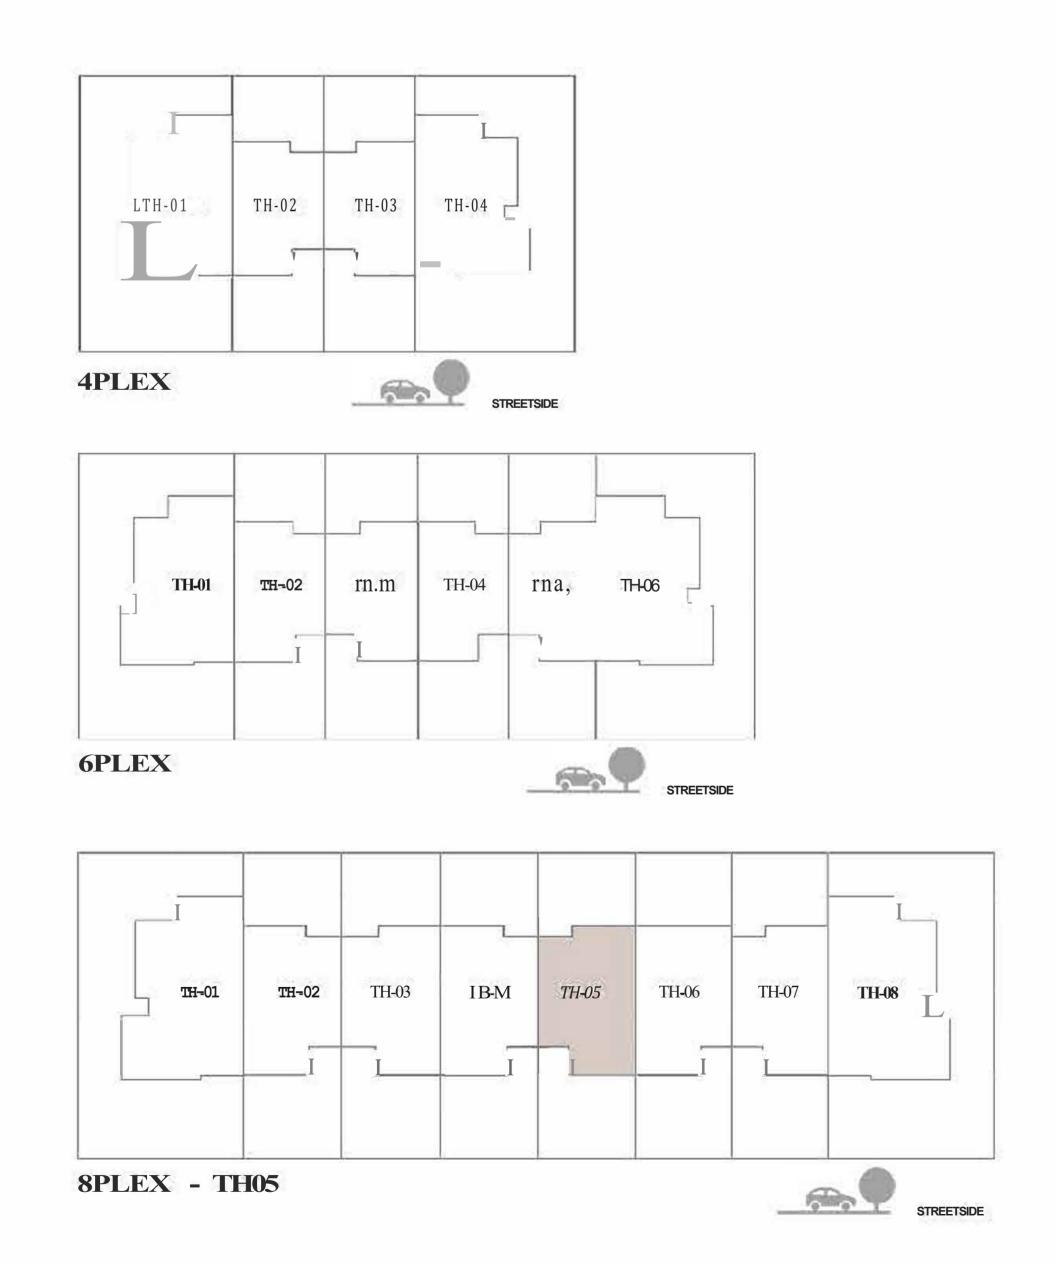

UNA

TOWNHOUSE

# 3 BEDROOM 3M

MIRRORED

UNIT TOTAL AREA

6PLEX - TH04 1899.07 SQFT 176.43 SQM

KEY PLAN







GROUND FLOOR







#### LUNA

TOWNHOUSE

# 3 BEDROOM 4

| UNIT         | TOTAL AREA   |            |
|--------------|--------------|------------|
| 8PLEX - TH03 | 1899.61 SQFT | 176.48 SQM |

#### KEY PLAN







GROUND FLOOR







#### LUNA

TOWNHOUSE

#### 3 BEDROOM 4M

MIRRORED

 UNIT
 TOTAL AREA

 8PLEX - TH06
 1899.61 SQFT
 176.48 SQM

KEY PLAN







GROUND FLOOR







#### LUNA

TOWNHOUSE

# 3 BEDROOM 5

 UNIT
 TOTAL AREA

 8PLEX - TH04
 1899.29 SQFT
 176.45 SQM

KEY PLAN















# LUNA

TOWNHOUSE

# 3 BEDROOM 6

| UNIT         | TOTAL AREA   |            |
|--------------|--------------|------------|
| 8PLEX - THOS | 1899.72 SQFT | 176.49 SQM |

#### KEY PLAN







GROUND FLOOR



#### ARIA TOWNHOUSE

### 4 BEDROOM 1

| UNIT          | TOTAL AREA   |            |
|---------------|--------------|------------|
| 4PL EX - THO1 |              |            |
| 6PLEX - THO!  | 2462.67 SQFT | 228.79 SQM |
| 8PLEX - THO!  |              |            |

#### KEY PLAN







GROUND FLOOR





# ANYA 2

ARABIAN RANCHES III

#### ARIA

TOWNHOUSE

#### 4 BEDROOM IM

**MIRRORED** 

| UNIT         | TOTAL AREA   |            |
|--------------|--------------|------------|
| 4PLEX - TH04 |              |            |
| 6PLEX - TH06 | 2462.67 SQFT | 228.79 SQM |
| 8PLEX - TH08 |              |            |

KEY PLAN







GROUND FLOOR







#### ARIA

TOWNHOUSE

# 3 BEDROOM 1

| UNIT         | TOTAL AREA   |            |
|--------------|--------------|--------