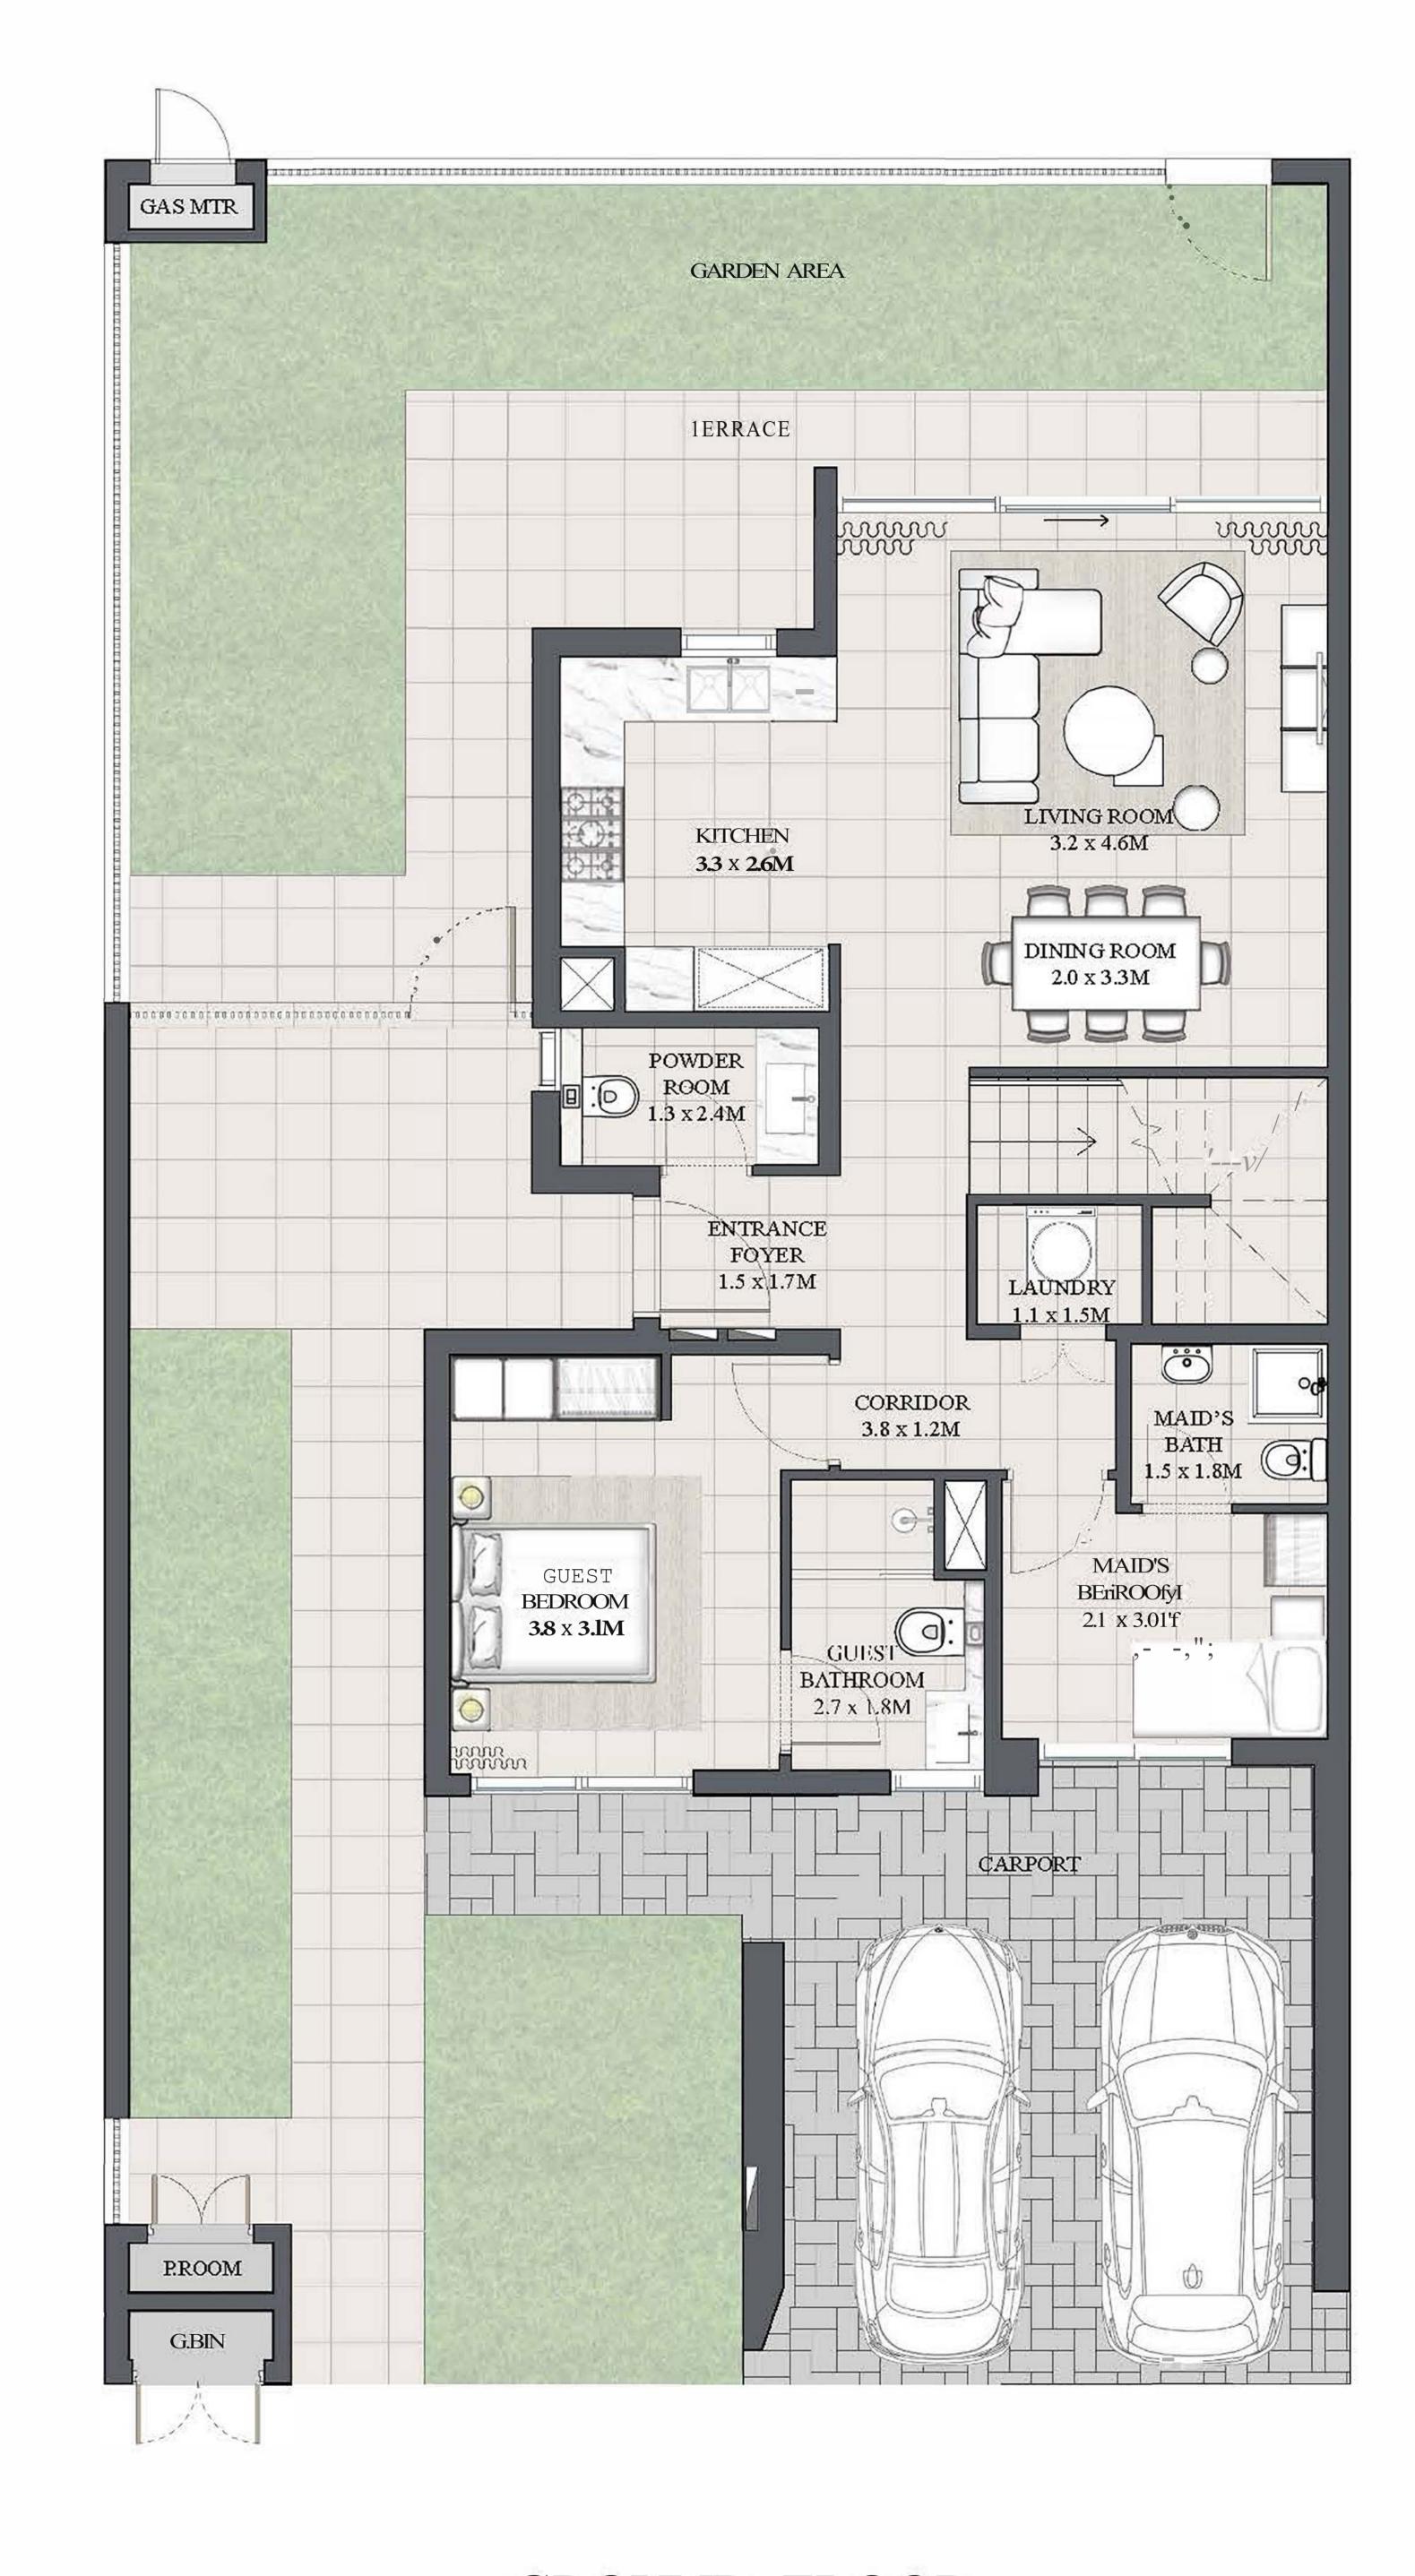

### 4 BEDROOM 1

| UNIT         | TOTAL AREA   |            |
|--------------|--------------|------------|
| 4PLEX - THO! |              |            |
| 6PLEX - THO! | 2376.45 SQFT | 220.78 SQM |
| 8PLEX · THO! |              |            |

KEY PLAN

GROUND FLOOR