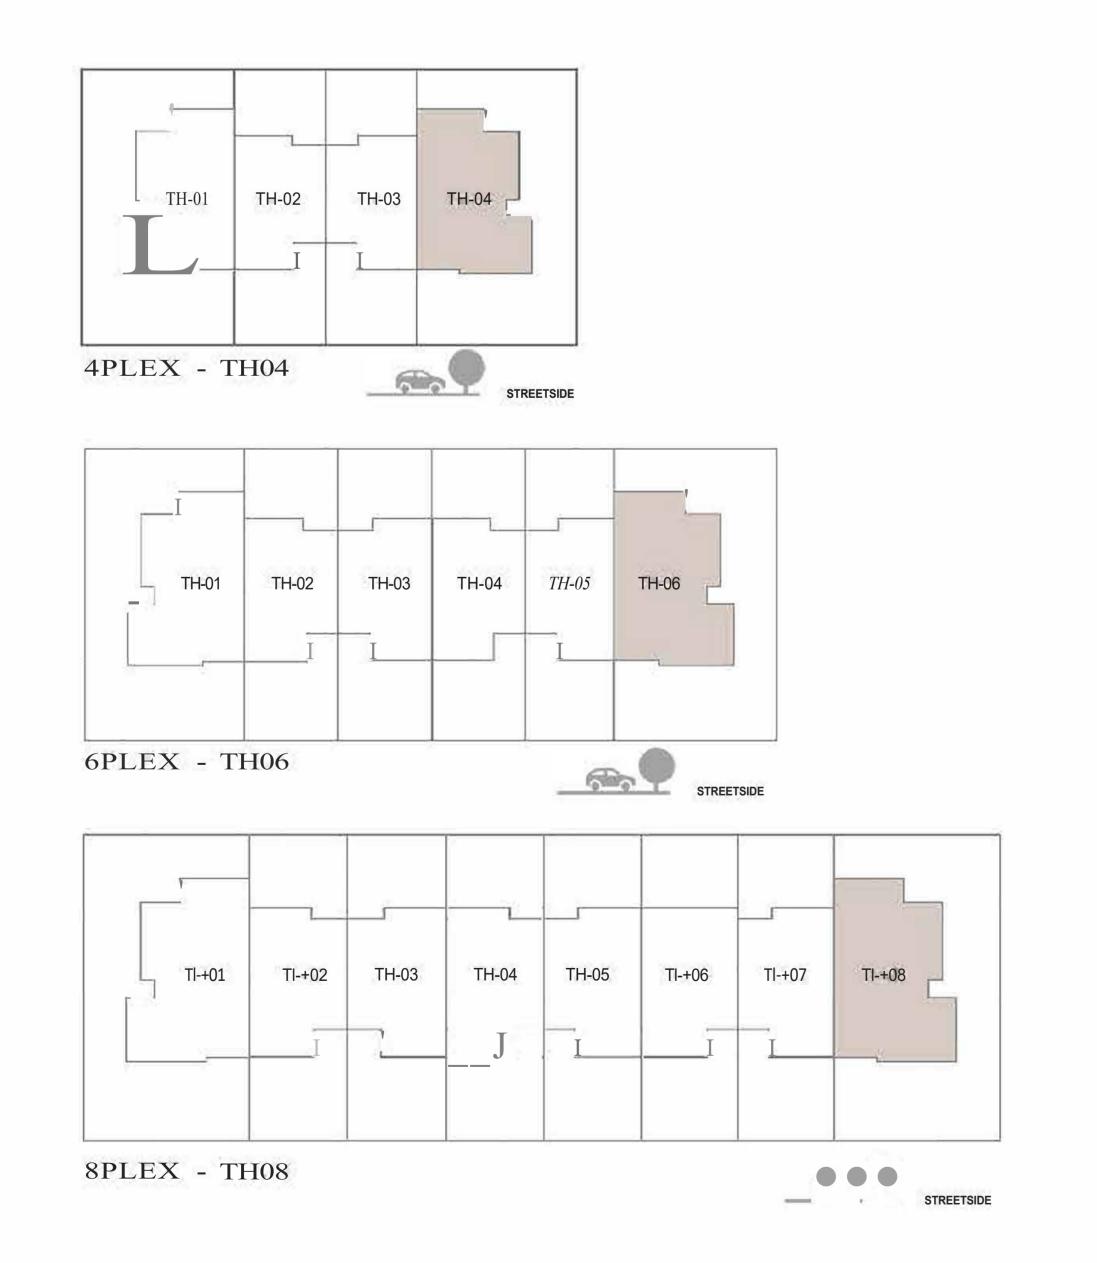

IT         | TOTAL AREA   |            |
|--------------|--------------|------------|
| 8PLEX - THOS | 1899.72 SQFT | 176.49 SQM |

#### KEY PLAN







GROUND FLOOR



#### ARIA TOWNHOUSE

### 4 BEDROOM 1

| UNIT          | TOTAL AREA   |            |
|---------------|--------------|------------|
| 4PL EX - THO1 |              |            |
| 6PLEX - THO!  | 2462.67 SQFT | 228.79 SQM |
| 8PLEX - THO!  |              |            |

#### KEY PLAN







GROUND FLOOR





# ANYA 2

ARABIAN RANCHES III

#### ARIA

TOWNHOUSE

#### 4 BEDROOM IM

**MIRRORED** 

| UNIT         | TOTAL AREA   |            |
|--------------|--------------|------------|
| 4PLEX - TH04 |              |            |
| 6PLEX - TH06 | 2462.67 SQFT | 228.79 SQM |
| 8PLEX - TH08 |              |            |

KEY PLAN







GROUND FLOOR







#### ARIA

TOWNHOUSE

# 3 BEDROOM 1

| UNIT         | TOTAL AREA   |            |
|--------------|--------------|------------|
| 4PLEX - TH02 |              |            |
| 6PLEX - TH02 | 1991.11 SQFT | 184.98 SQM |
| 8PLEX - TH02 |              |            |

#### KEY PLAN







GROUND FLOOR







TOWNHOUSE

#### 3 BEDROOM IM

MIRRORED

| UNIT         | TOTAL AREA   |            |
|--------------|--------------|------------|
| 4PLEX - TH03 |              |            |
| 6PLEX - THOS | 1991.11 SQFT | 184.98 SQM |
| 8PLEX - TH07 |              |            |

#### KEY PLAN







GROUND FLOOR







# ARABIAN RANCHES III ARIA TOWNHOUSE

# 3 BEDROOM 2

| UNIT         | TOTAL AREA   |            |
|--------------|--------------|------------|
| 6PLEX - TH03 | 198