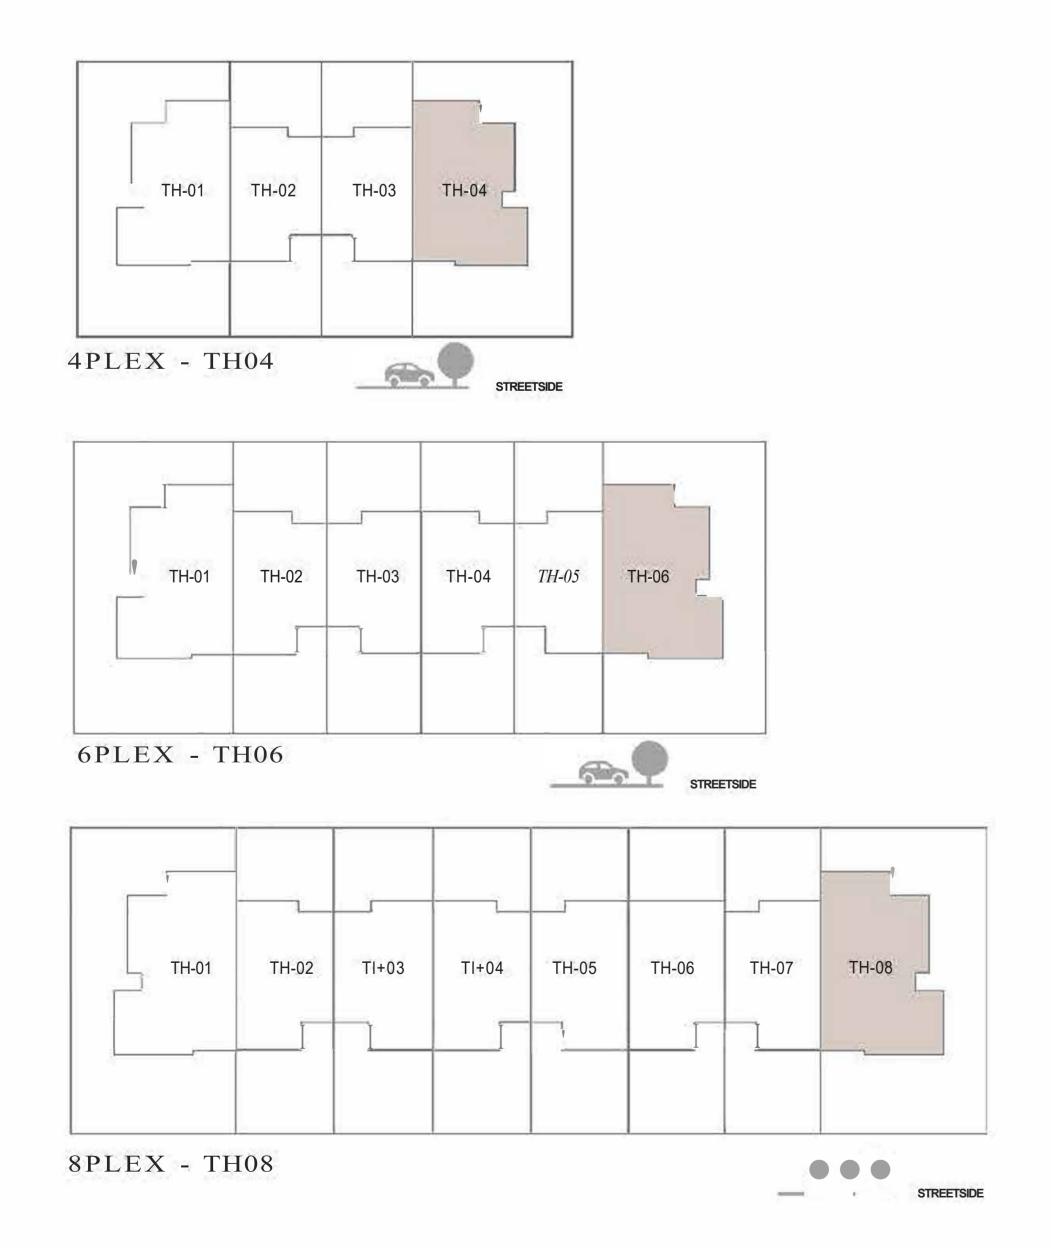

# LUNA

TOWNHOUSE

4 BEDROOM 1 M

MIRRORED

| UNIT          | TOTAL AREA   |            |
|---------------|--------------|------------|
| 4PLEX - TH04  |              |            |
| 6PLEX - TH06  | 2376.45 SQFT | 220.78 SQM |
| 8PL EX - TH08 |              |            |

KEY PLAN

GROUND FLOOR