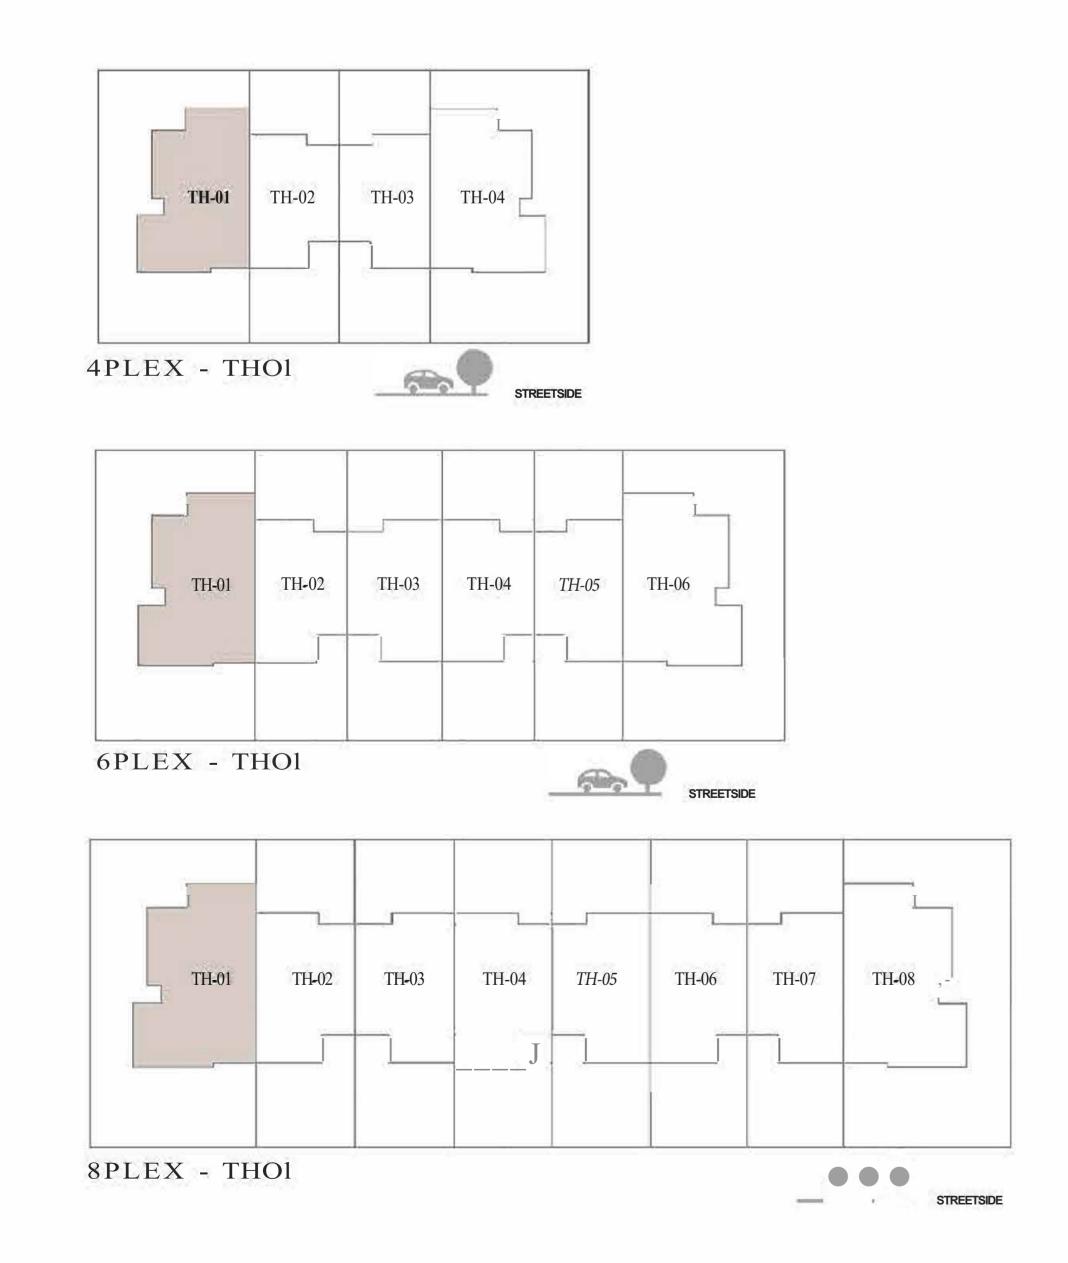

# 

ARABIAN RANCHES III

HERMAS PROPERTIES

FLOOR PLANS

EMAAR



#### LUNA TOWNHOUSE

### 4 BEDROOM 1

| UNIT         | TOTAL AREA   |            |
|--------------|--------------|------------|
| 4PLEX - THO! |              |            |
| 6PLEX - THO! | 2376.45 SQFT | 220.78 SQM |
| 8PLEX · THO! |              |            |

#### KEY PLAN













# LUNA

TOWNHOUSE

4 BEDROOM 1 M

MIRRORED

| UNIT          | TOTAL AREA   |            |
|---------------|--------------|------------|
| 4PLEX - TH04  |              |            |
| 6PLEX - TH06  | 2376.45 SQFT | 220.78 SQM |
| 8PL EX - TH08 |              |            |

KEY PLAN







GROUND FLOOR







#### LUNA TOWNHOUSE

# 3 BEDROOM 1

| UNIT         | TOTAL AREA   |            |
|--------------|--------------|------------|
| 4PLEX - TH02 | 1918.13 SQFT | 178.20 SQM |
| 6PLEX - TH02 | 1017 50 COET | 170 15 COM |
| 8PLEX - TH02 | 1917.59 SQFT | 178.15 SQM |

#### KEY PLAN







GROUND FLOOR





#### LUNA TOWNHOUSE

#### 3 BEDROOM 1 M

MIRRORED

| UNIT         | TOTAL AREA   |            |
|--------------|--------------|------------|
| 6PLEX - TH05 | 1917.59 SQFT | 178