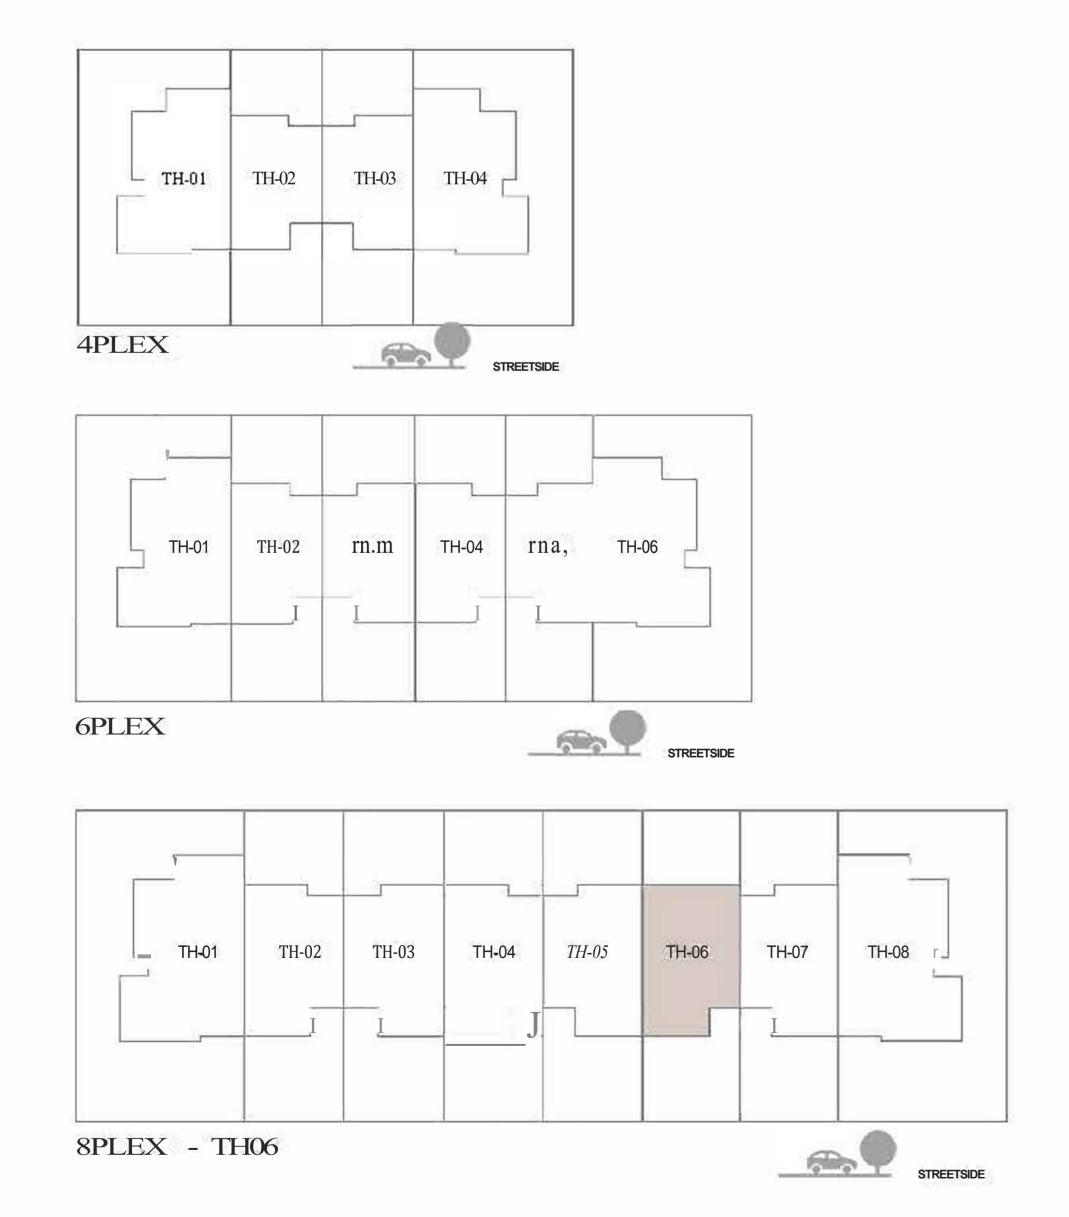

#### LUNA

TOWNHOUSE

#### 3 BEDROOM 4M

MIRRORED

 UNIT
 TOTAL AREA

 8PLEX - TH06
 1899.61 SQFT
 176.48 SQM

KEY PLAN

GROUND FLOOR