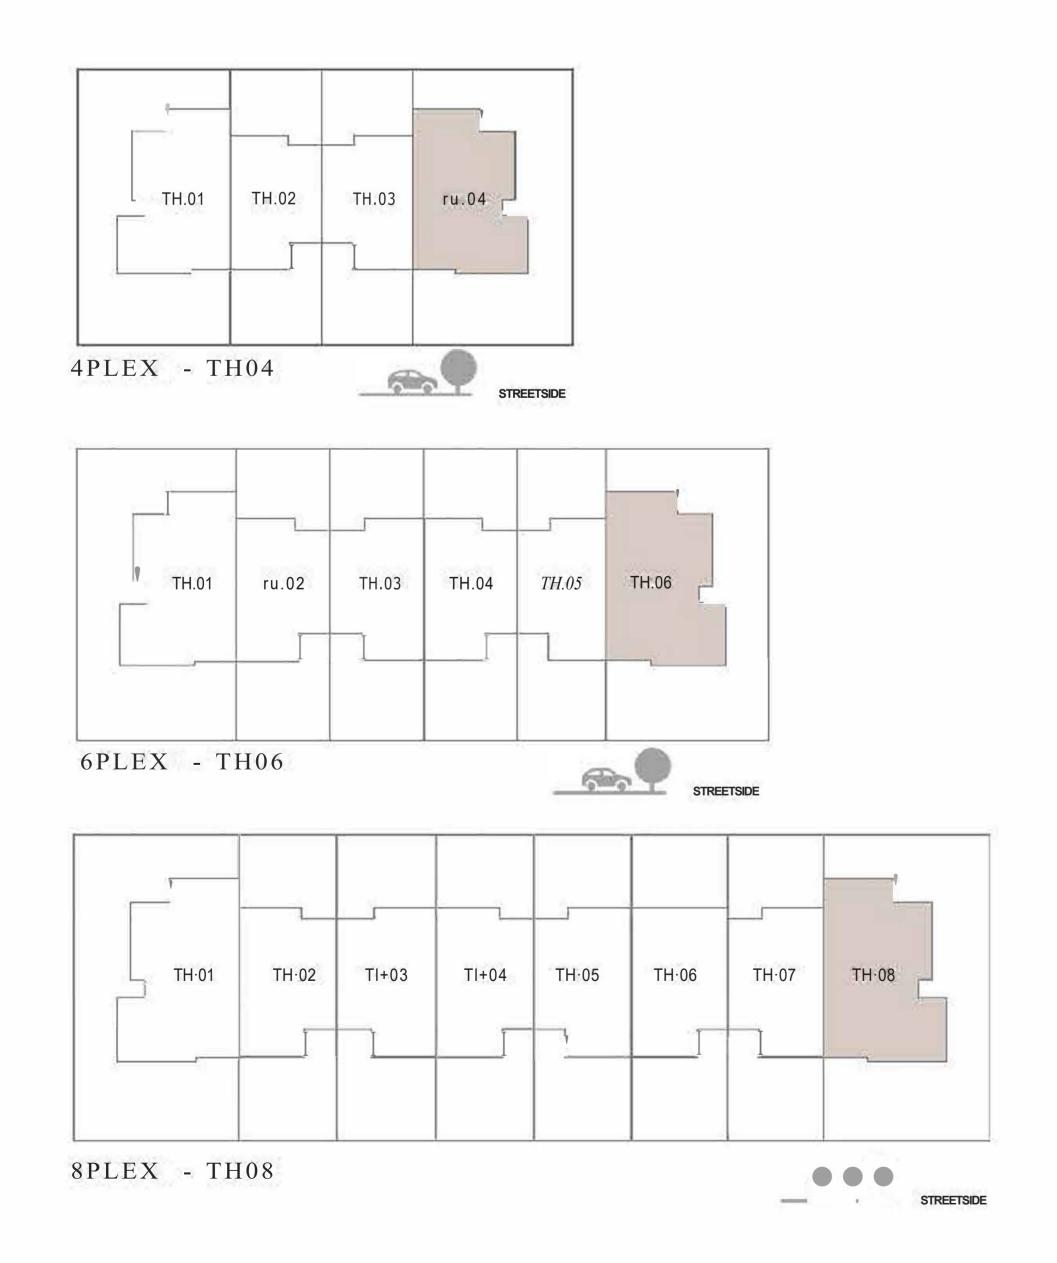

# 

ARABIAN RANCHES III

HERMAS PROPERTIES

FLOOR PLANS

EMAAR



#### LUNA TOWNHOUSE

### 4 BEDROOM 1

| UNIT         | TOTAL AREA   |            |
|--------------|--------------|------------|
| 4PLEX - THO! |              |            |
| 6PLEX - THO! | 2376.45 SQFT | 220.78 SQM |
| 8PLEX · THO! |              |            |

#### KEY PLAN













# LUNA

TOWNHOUSE

4 BEDROOM 1 M

MIRRORED

| UNIT          | TOTAL AREA   |            |
|---------------|--------------|------------|
| 4PLEX - TH04  |              |            |
| 6PLEX - TH06  | 2376.45 SQFT | 220.78 SQM |
| 8PL EX - TH08 |              |            |

KEY PLAN







GROUND FLOOR







#### LUNA TOWNHOUSE

# 3 BEDROOM 1

| UNIT         | TOTAL AREA   |            |
|--------------|--------------|------------|
| 4PLEX - TH02 | 1918.13 SQFT | 178.20 SQM |
| 6PLEX - TH02 | 1017 50 COET | 170 15 COM |
| 8PLEX - TH02 | 1917.59 SQFT | 178.15 SQM |

#### KEY PLAN







GROUND FLOOR





#### LUNA TOWNHOUSE

#### 3 BEDROOM 1 M

MIRRORED

| UNIT         | TOTAL AREA   |            |
|--------------|--------------|------------|
| 6PLEX - TH05 | 1917.59 SQFT | 178.15 SQM |
| 8PLEX - TH07 |              |            |

KEY PLAN







GROUND FLOOR





# LUNA

TOWNHOUSE

# 3 BEDROOM 2

| UNIT         | TOTAL AREA   |            |
|--------------|--------------|------------|
| 4PLEX - TH03 | 1913.18 SQFT | 177.74 SQM |

#### KEY PLAN







GROUND FLOOR