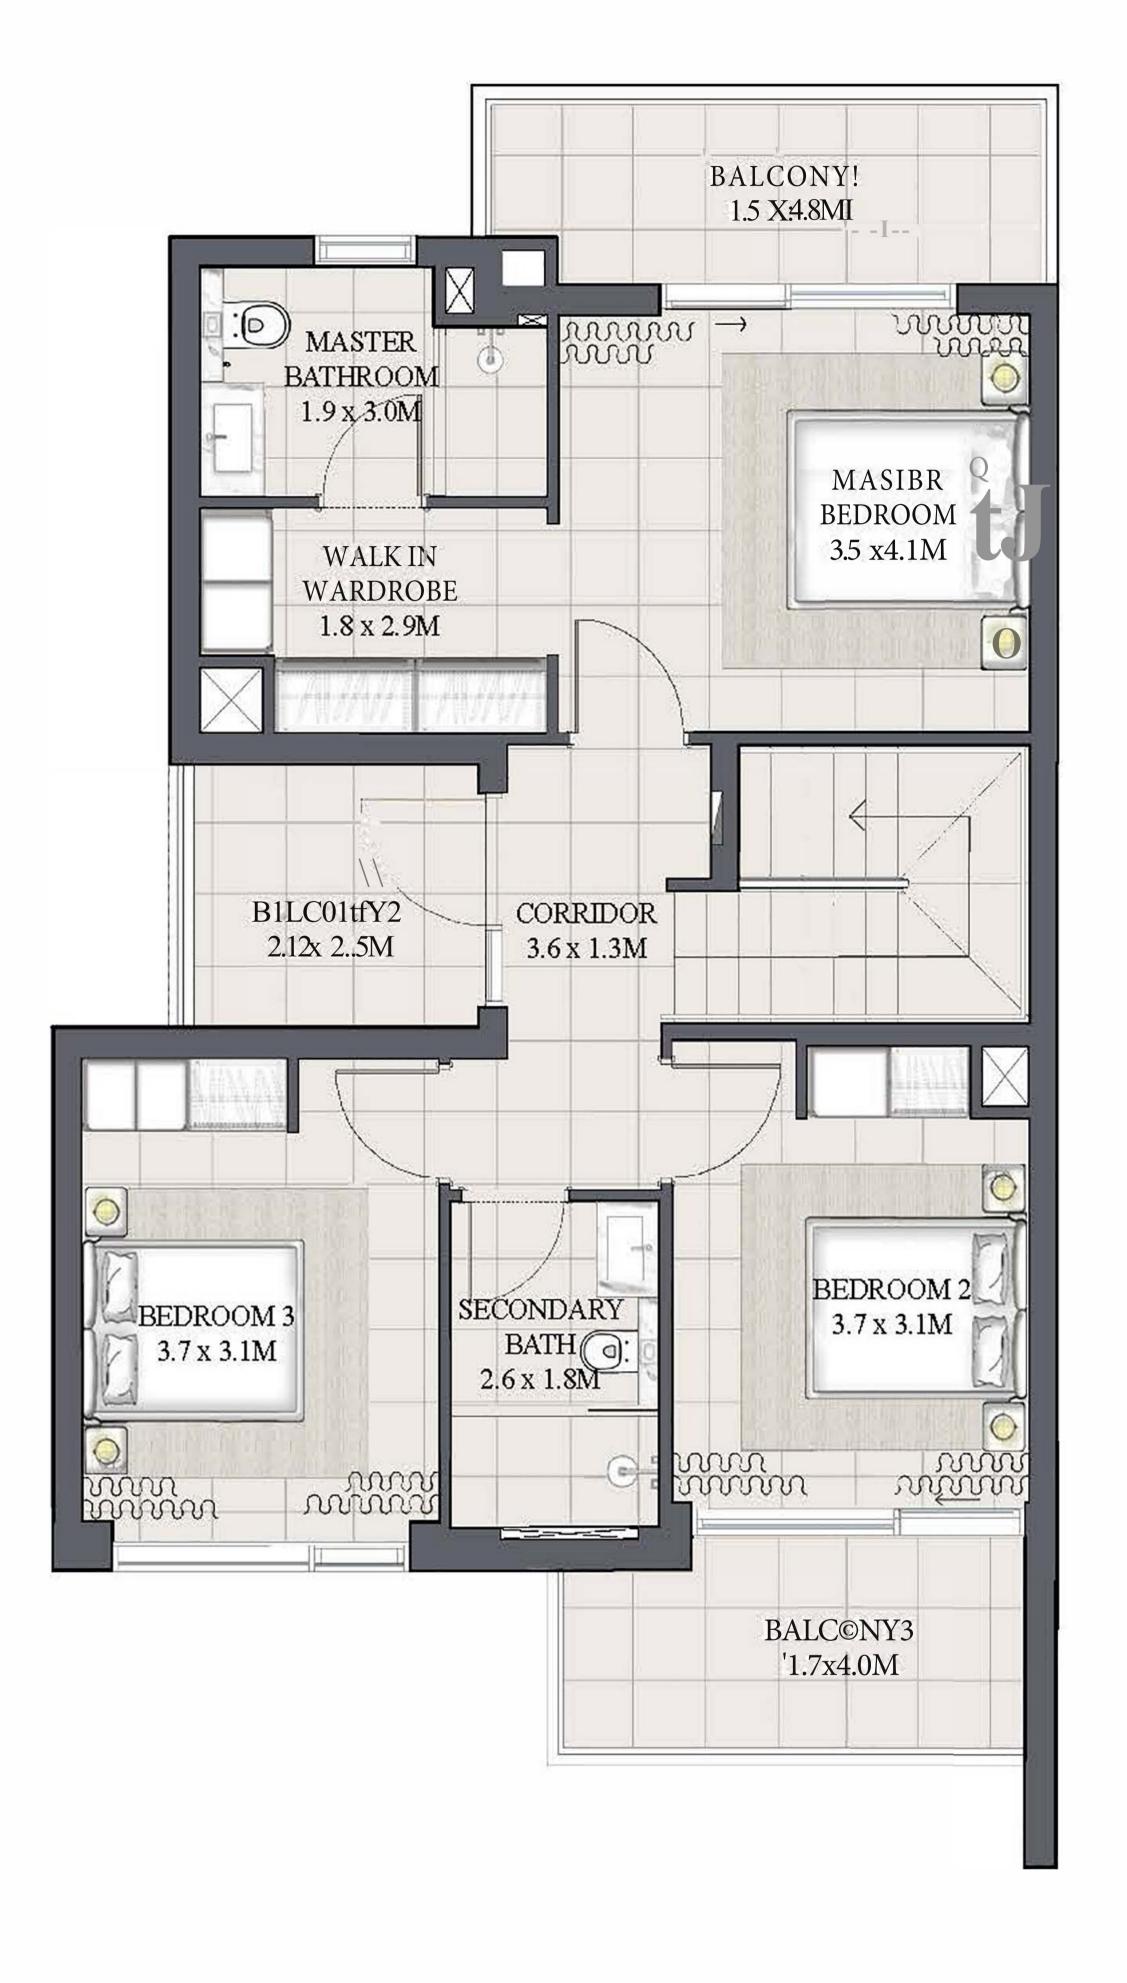

H03 | 1985.29 SQFT | 184.44 SQM |
| 8PLEX - TH03 | 1985.19 SQFT | 184.43 SQM |
| 8PLEX - TH05 | 1988.74 SQFT | 184.76 SQM |

#### KEY PLAN







GROUND FLOOR







#### ARIA TOWNHOUSE

# 3 BEDROOM 2M

MIRRORED

| UNIT         | TOTAL         | AL AREA      |  |
|--------------|---------------|--------------|--|
| 6PLEX - TH04 | 1988.74 SQFT  | 184.76 SQM   |  |
| 8PLEX - TH04 | 1700.74 SQ1 1 | 104.70 SQIVI |  |
| 8PLEX - TH06 | 1985.19SQFT   | 184.43 SQM   |  |

#### KEY PLAN











# ANYA 2

ARABIAN RANCHES III

# IRIS TOWNHOUSE 4 BEDROOM 1

| UNIT         | TOTAL AREA   |            |
|--------------|--------------|------------|
| 4PLEX - THO! |              |            |
| 6PLEX - THO! | 2457.29 SQFT | 228.29 SQM |
| 8PLEX - THO! |              |            |

#### KEY PLAN













#### IRIS

TOWNHOUSE

### 4 BEDROOM IM

MIRRORED

| UNIT                         | TOTAL AREA   |              |
|------------------------------|--------------|--------------|
| 4PLEX - TH04<br>6PLEX - TH06 | 2457.29 SQFT | 228.29 SQM   |
| 8PLEX - TH08                 | 2437.27 SQ11 | 220.27 SQIVI |

KEY PLAN







GROUND FLOOR







# IRIS TOWNHOUSE

### 3 BEDROOM 1

| UNIT         | TOTAL AREA   |            |
|--------------|--------------|------------|
| 4PLEX - TH02 |              |            |
| 6PLEX - TH02 | 2038.79 SQFT | 189.41 SQM |
| 8PLEX - TH02 |              |            |

#### KEY PLAN













#### IRIS TOWNHOUSE

#### 3 BEDROOM IM

MIRRORED

| UNIT         | TOTAL AREA   |            |
|--------------|--------------|------------|
| 4PLEX - TH03 |