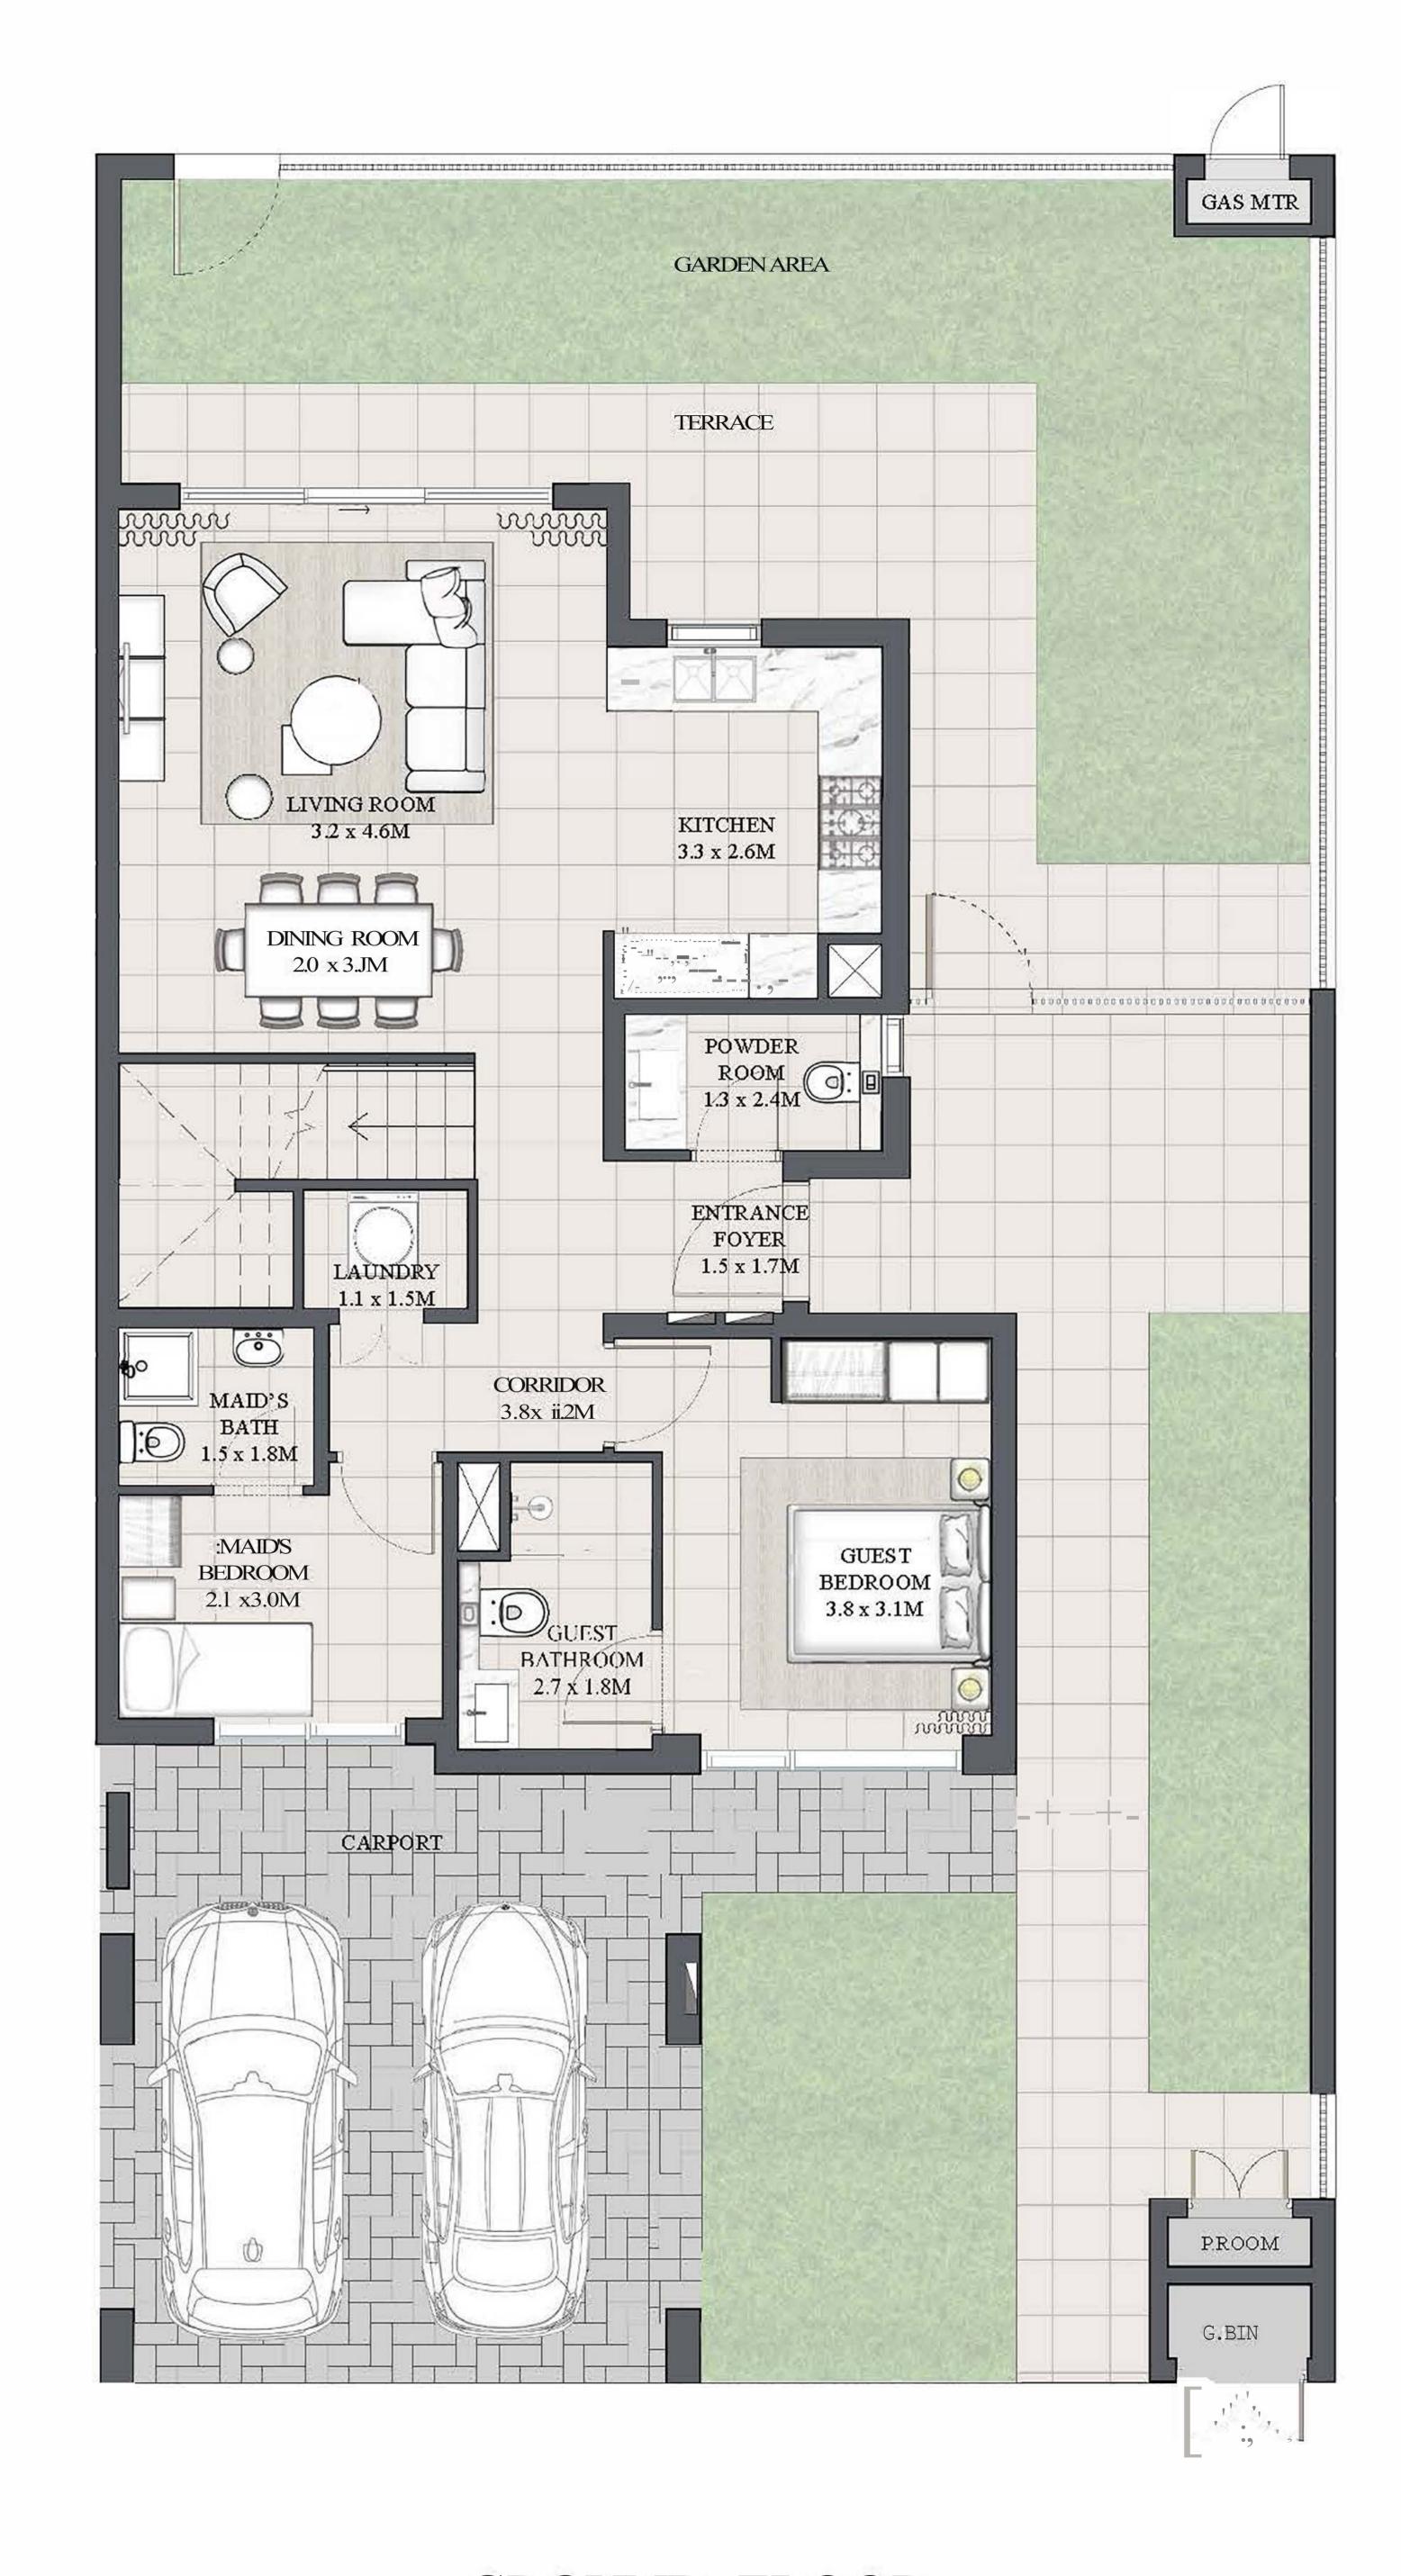

# LUNA

TOWNHOUSE

4 BEDROOM 1 M

MIRRORED

| UNIT          | TOTAL AREA   |            |
|---------------|--------------|------------|
| 4PLEX - TH04  |              |            |
| 6PLEX - TH06  | 2376.45 SQFT | 220.78 SQM |
| 8PL EX - TH08 |              |            |

KEY PLAN

GROUND FLOOR