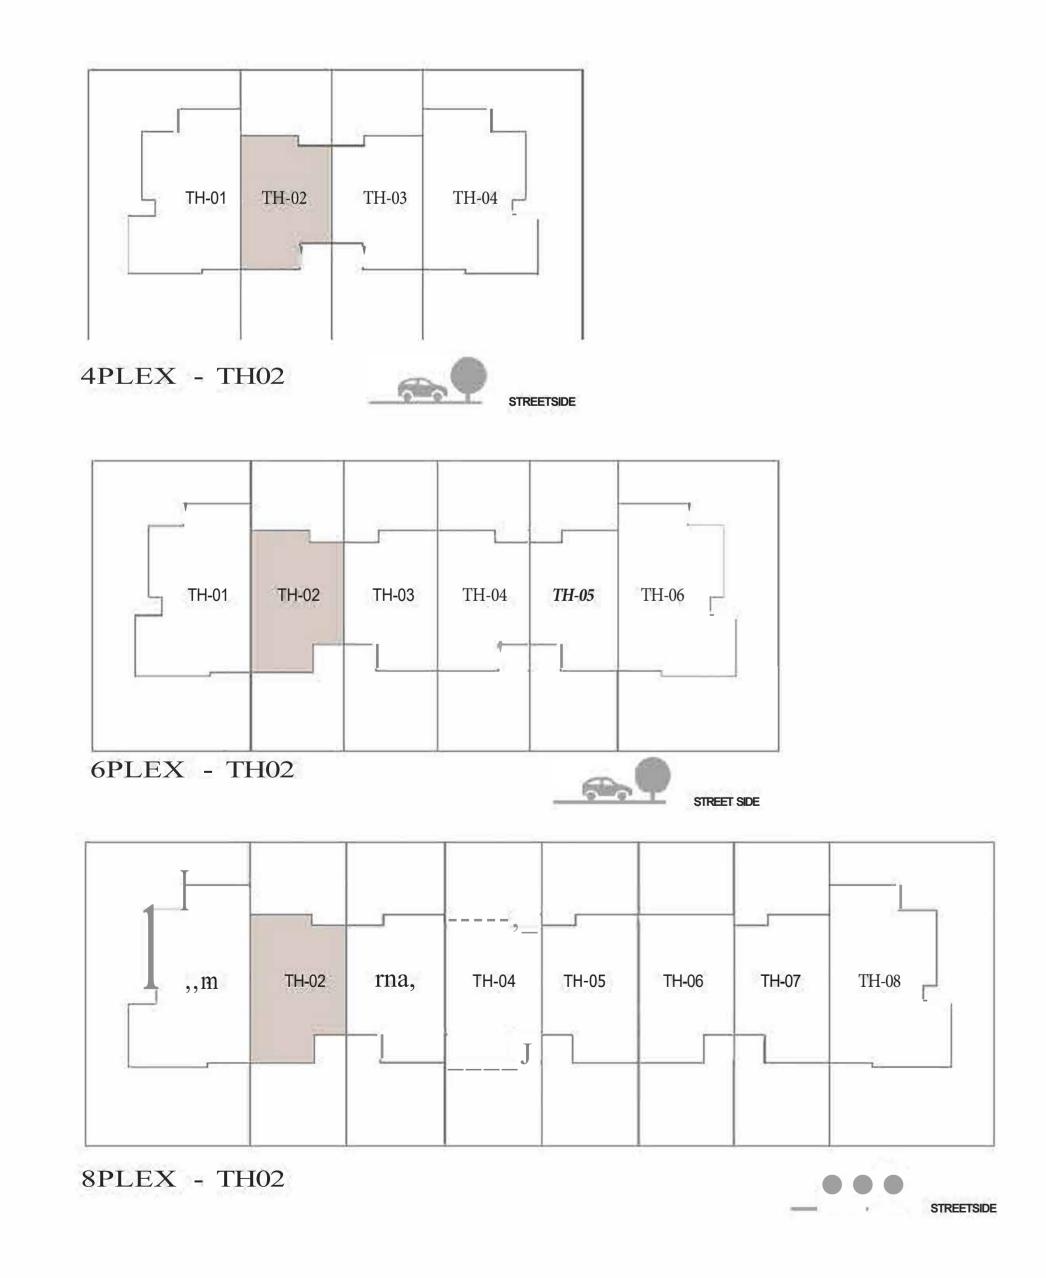

# 3 BEDROOM 1

| UNIT         | TOTAL AREA   |            |
|--------------|--------------|------------|
| 4PLEX - TH02 | 1918.13 SQFT | 178.20 SQM |
| 6PLEX - TH02 | 1017 50 COET | 170 15 COM |
| 8PLEX - TH02 | 1917.59 SQFT | 178.15 SQM |

#### KEY PLAN

GROUND FLOOR