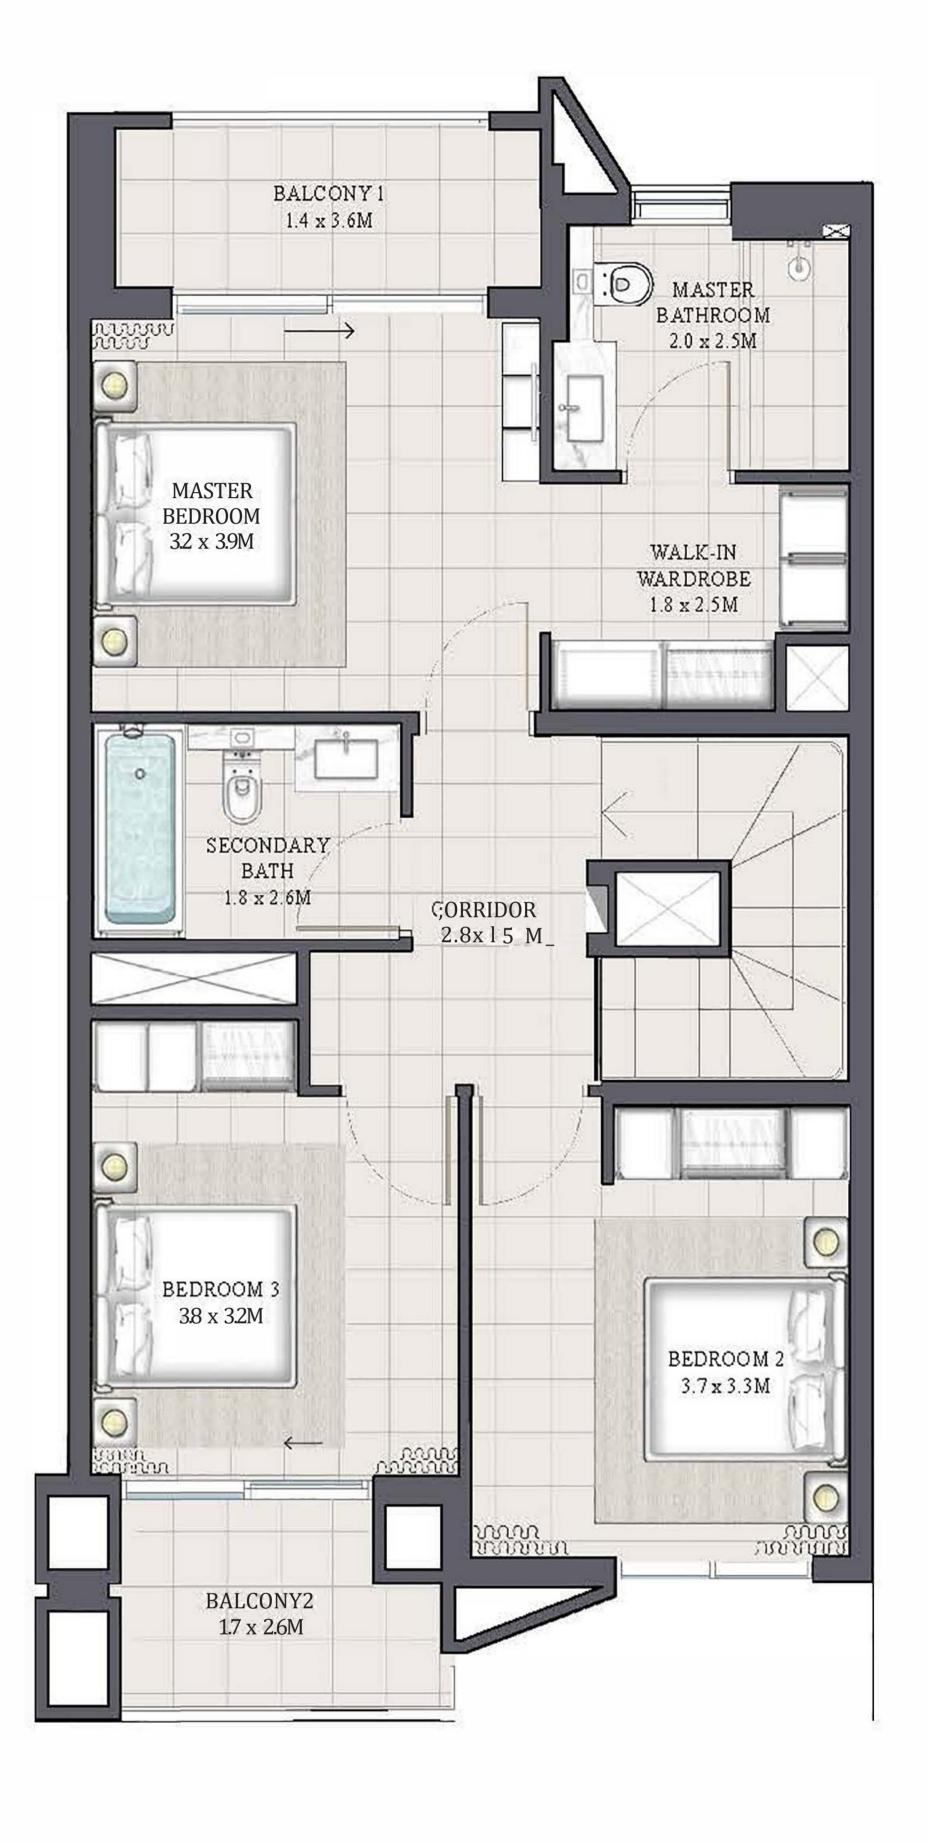

|            |
| 6PLEX - THOS | 1991.11 SQFT | 184.98 SQM |
| 8PLEX - TH07 |              |            |

#### KEY PLAN







GROUND FLOOR







# ARABIAN RANCHES III ARIA TOWNHOUSE

# 3 BEDROOM 2

| UNIT         | TOTAL AREA   |            |
|--------------|--------------|------------|
| 6PLEX - TH03 | 1985.29 SQFT | 184.44 SQM |
| 8PLEX - TH03 | 1985.19 SQFT | 184.43 SQM |
| 8PLEX - TH05 | 1988.74 SQFT | 184.76 SQM |

#### KEY PLAN







GROUND FLOOR







#### ARIA TOWNHOUSE

# 3 BEDROOM 2M

MIRRORED

| UNIT         | TOTAL         | AL AREA      |  |
|--------------|---------------|--------------|--|
| 6PLEX - TH04 | 1988.74 SQFT  | 184.76 SQM   |  |
| 8PLEX - TH04 | 1700.74 SQ1 1 | 104.70 SQIVI |  |
| 8PLEX - TH06 | 1985.19SQFT   | 184.43 SQM   |  |

#### KEY PLAN











# ANYA 2

ARABIAN RANCHES III

# IRIS TOWNHOUSE 4 BEDROOM 1

| UNIT         | TOTAL AREA   |            |
|--------------|--------------|------------|
| 4PLEX - THO! |              |            |
| 6PLEX - THO! | 2457.29 SQFT | 228.29 SQM |
| 8PLEX - THO! |              |            |

#### KEY PLAN













#### IRIS

TOWNHOUSE

### 4 BEDROOM IM

MIRRORED

| UNIT                         | TOTAL AREA   |              |
|------------------------------|--------------|--------------|
| 4PLEX - TH04<br>6PLEX - TH06 | 2457.29 SQFT | 228.29 SQM   |
| 8PLEX - TH08                 | 2437.27 SQ11 | 220.27 SQIVI |

KEY PLAN







GROUND FLOOR







# IRIS TOWNHOUSE

### 3 BEDROOM 1

| UNIT         | TOTAL AREA   |            |
|--------------|--------------|------------|
| 4PLEX - TH02 |