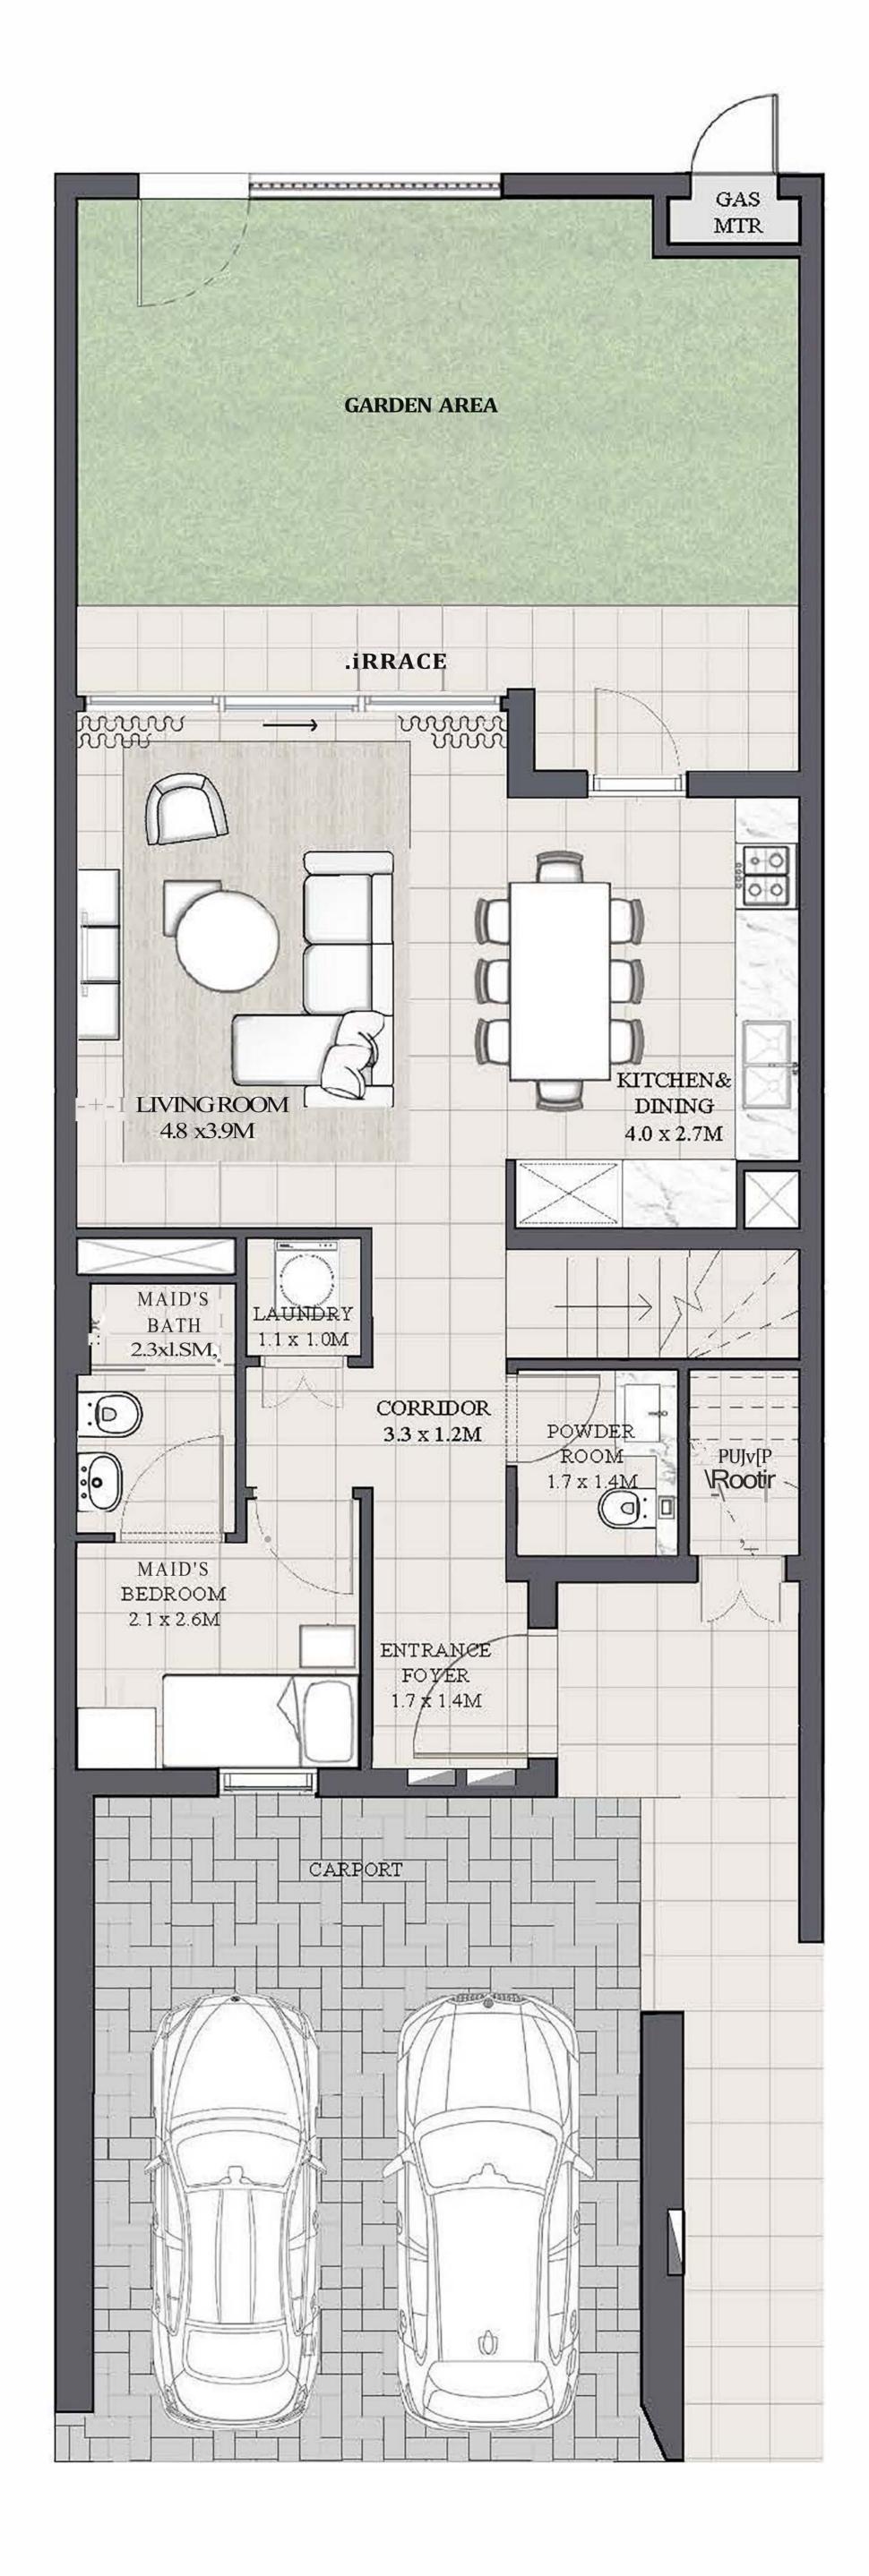

|            |
| 6PLEX - THOS | 1991.11 SQFT | 184.98 SQM |
| 8PLEX - TH07 |              |            |

#### KEY PLAN







GROUND FLOOR







# ARABIAN RANCHES III ARIA TOWNHOUSE

# 3 BEDROOM 2

| UNIT         | TOTAL AREA   |            |
|--------------|--------------|------------|
| 6PLEX - TH03 | 1985.29 SQFT | 184.44 SQM |
| 8PLEX - TH03 | 1985.19 SQFT | 184.43 SQM |
| 8PLEX - TH05 | 1988.74 SQFT | 184.76 SQM |

#### KEY PLAN







GROUND FLOOR







#### ARIA TOWNHOUSE

# 3 BEDROOM 2M

MIRRORED

| UNIT         | TOTAL         | AL AREA      |  |
|--------------|---------------|--------------|--|
| 6PLEX - TH04 | 1988.74 SQFT  | 184.76 SQM   |  |
| 8PLEX - TH04 | 1700.74 SQ1 1 | 104.70 SQIVI |  |
| 8PLEX - TH06 | 1985.19SQFT   | 184.43 SQM   |  |

#### KEY PLAN











# ANYA 2

ARABIAN RANCHES III

# IRIS TOWNHOUSE 4 BEDROOM 1

| UNIT         | TOTAL AREA   |            |
|--------------|--------------|------------|
| 4PLEX - THO! |              |            |
| 6PLEX - THO! | 2457.29 SQFT | 228.29 SQM |
| 8PLEX - THO! |              |            |

#### KEY PLAN













#### IRIS

TOWNHOUSE

### 4 BEDROOM IM

MIRRORED

| UNIT                         | TOTAL AREA   |              |
|------------------------------|--------------|--------------|
| 4PLEX - TH04<br>6PLEX - TH06 | 2457.29 SQFT | 228.29 SQM   |
| 8PLEX - TH08                 | 2437.27 SQ11 | 220.27 SQIVI |

KEY PLAN







GROUND FLOOR







# IRIS TOWNHOUSE

### 3 BEDROOM 1

| UNIT         | TOTAL AREA   |            |
|--------------|--------------|------------|
| 4PLEX - TH02