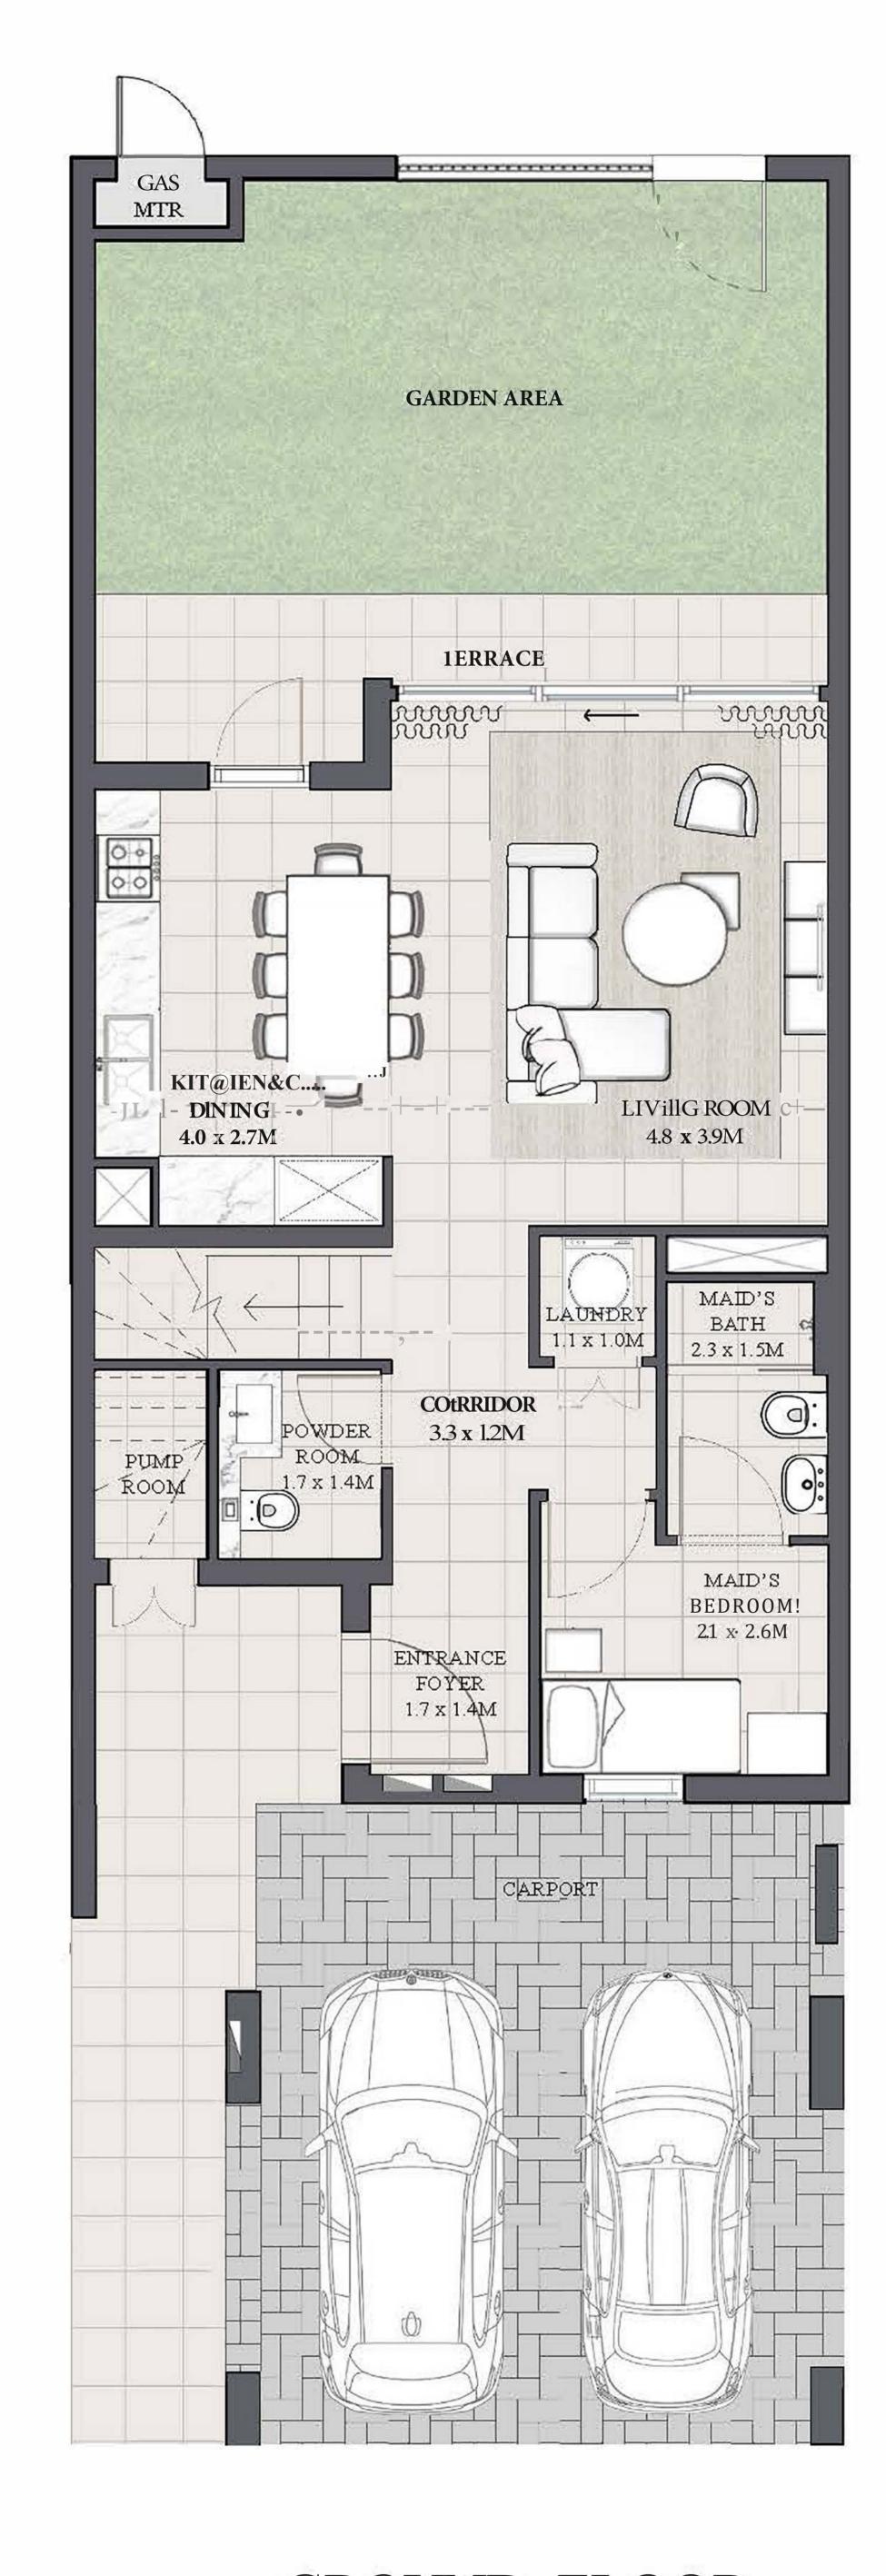

------------------------|--------------|--------------|
| 4PLEX - TH04<br>6PLEX - TH06 | 2457.29 SQFT | 228.29 SQM   |
| 8PLEX - TH08                 | 2437.27 SQ11 | 220.27 SQIVI |

KEY PLAN







GROUND FLOOR







# IRIS TOWNHOUSE

### 3 BEDROOM 1

| UNIT         | TOTAL AREA   |            |
|--------------|--------------|------------|
| 4PLEX - TH02 |              |            |
| 6PLEX - TH02 | 2038.79 SQFT | 189.41 SQM |
| 8PLEX - TH02 |              |            |

#### KEY PLAN













#### IRIS TOWNHOUSE

#### 3 BEDROOM IM

MIRRORED

| UNIT         | TOTAL AREA   |            |
|--------------|--------------|------------|
| 4PLEX - TH03 |              |            |
| 6PLEX - THOS | 2038.79 SQFT | 189.41 SQM |
| 8PLEX - TH07 |              |            |

#### KEY PLAN







GROUND FLOOR







#### IRIS TOWNHOUSE

#### 3 BEDROOM 2

| UNIT         | TOTAL AREA   |            |
|--------------|--------------|------------|
| 6PLEX - TH03 |              |            |
| 8PLEX - TH03 | 2036.42 SQFT | 189.19 SQM |
| 8PLEX - TH05 |              |            |

#### KEY PLAN













#### IRIS TOWNHOUSE

### 3 BEDROOM 2M

| UNIT         | TOTAL AREA   |            |
|--------------|--------------|------------|
| 6PLEX - TH04 |              |            |
| 8PLEX - TH04 | 2036.42 SQFT | 189.19 SQM |
| 8PLEX - TH06 |              |            |

#### KEY PLAN







GROUND FLOOR