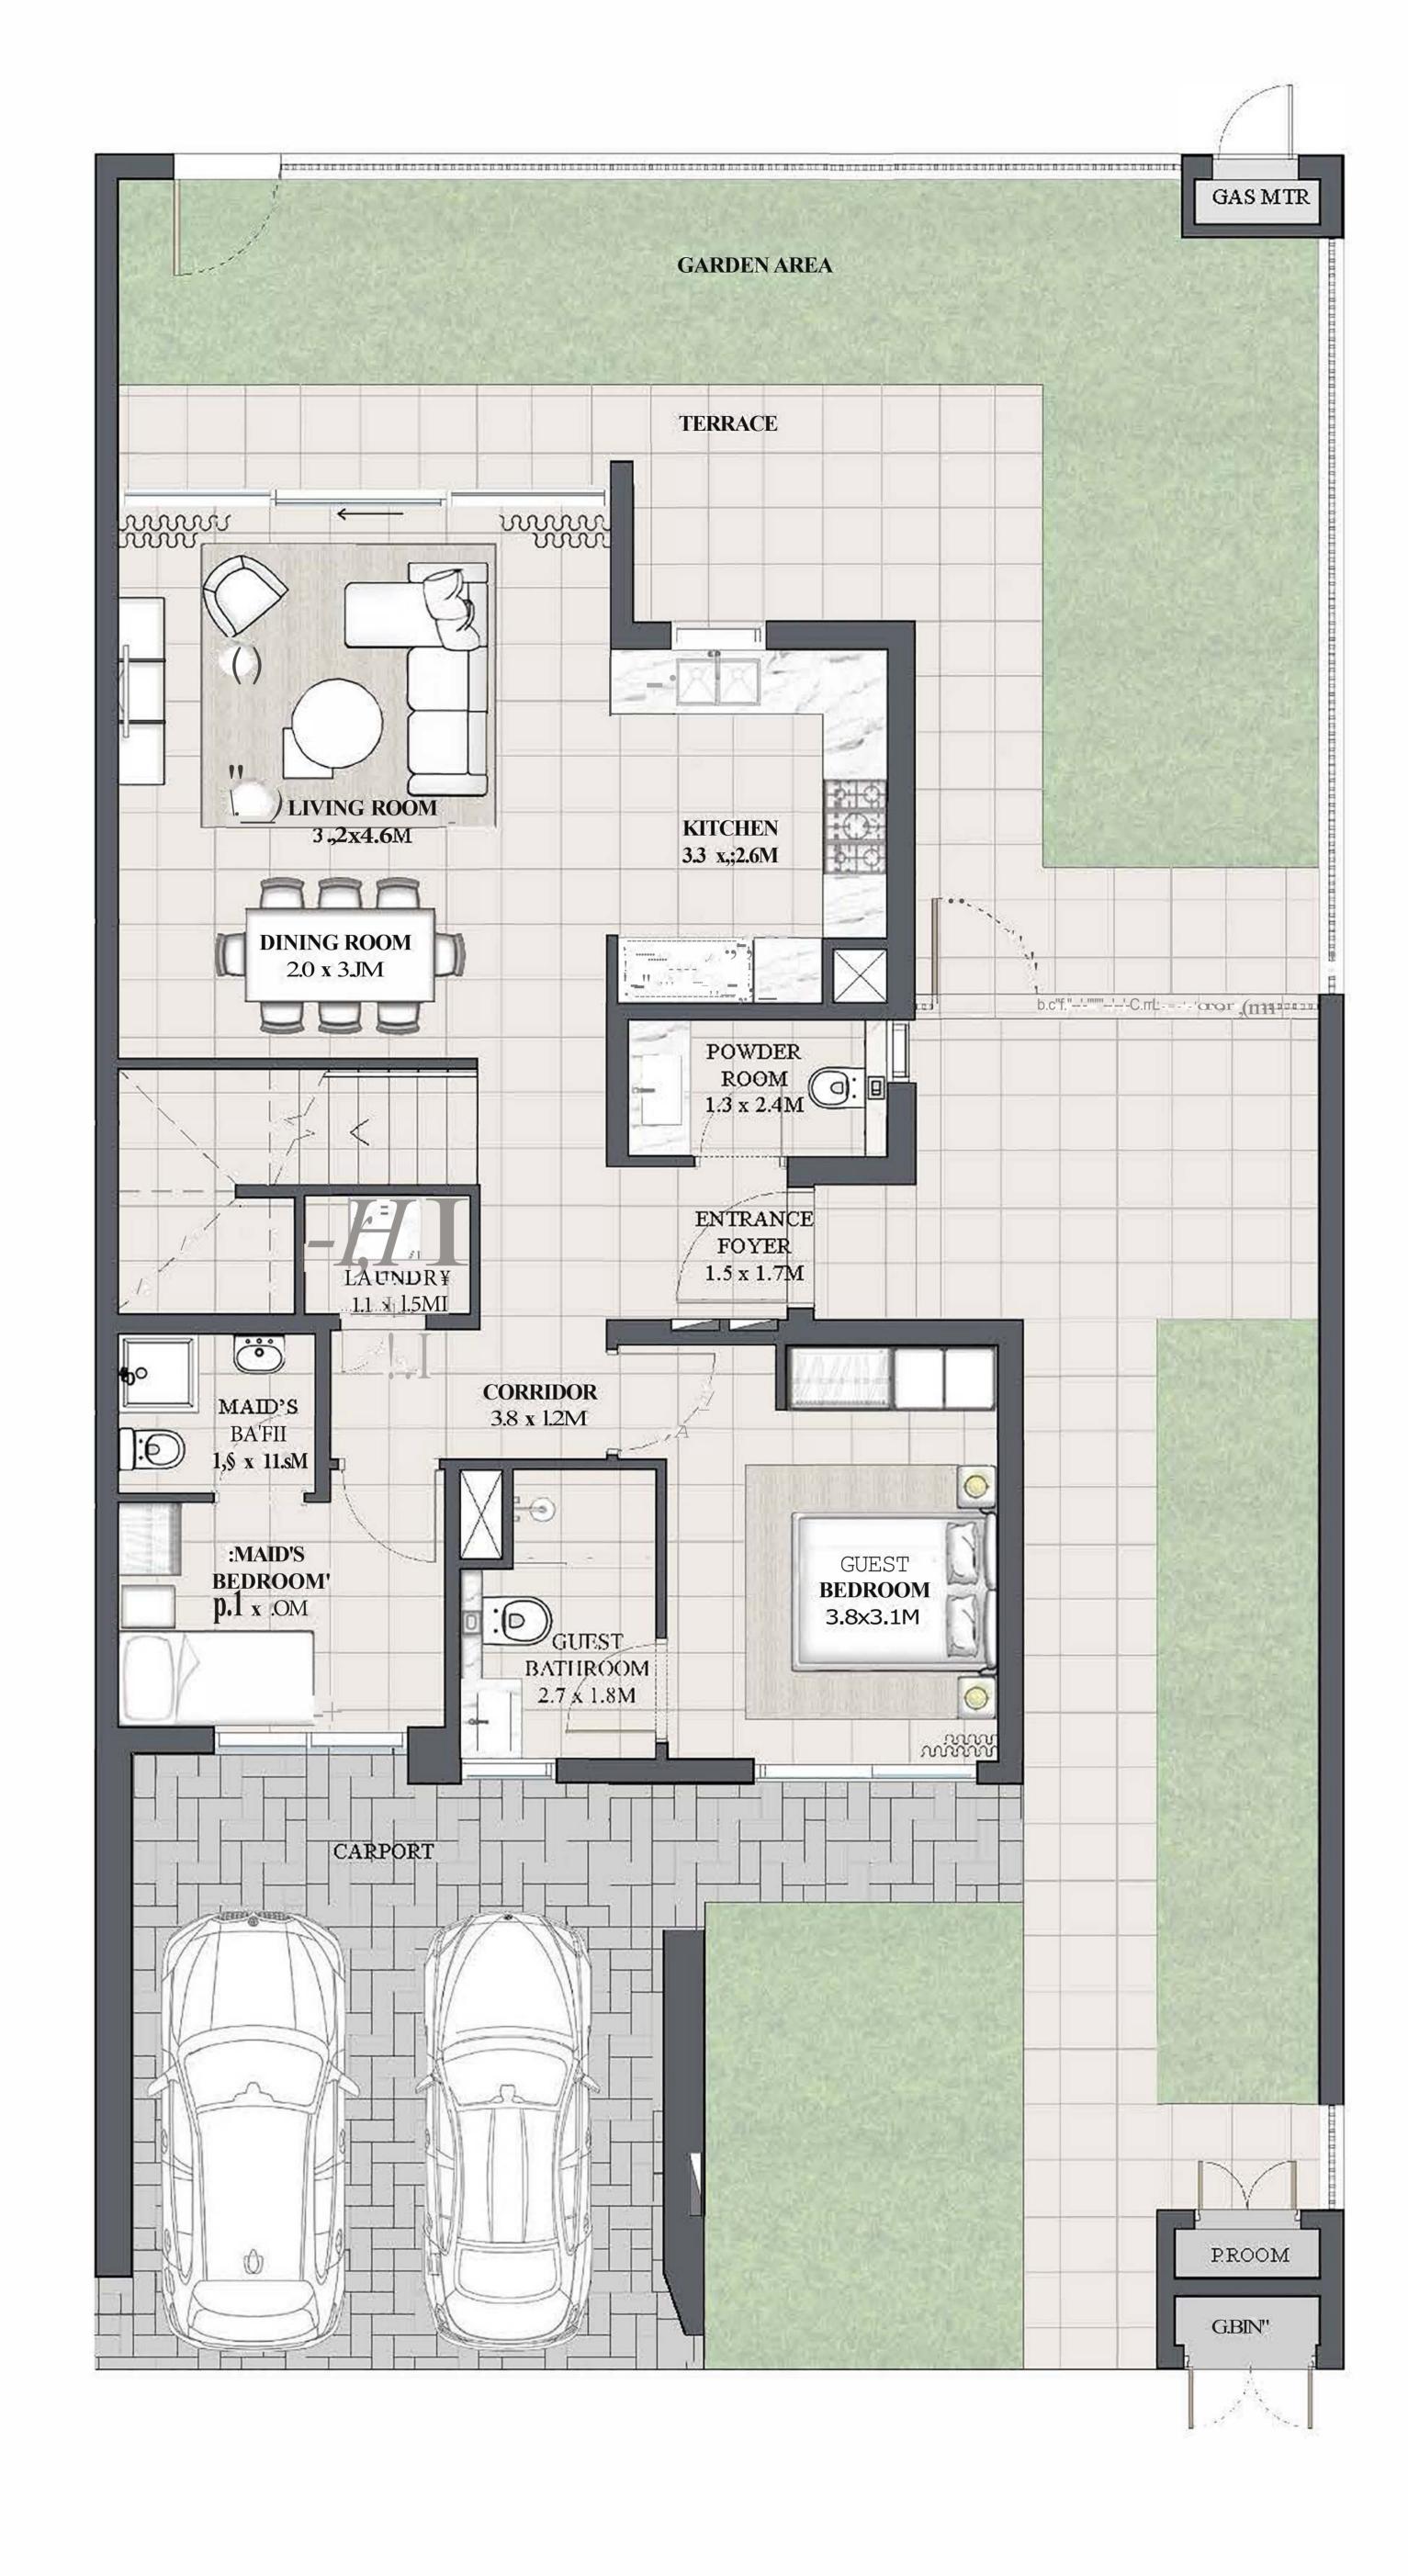

### 4 BEDROOM 1

| UNIT         | TOTAL AREA   |            |
|--------------|--------------|------------|
| 4PLEX - THO! |              |            |
| 6PLEX - THO! | 2376.45 SQFT | 220.78 SQM |
| 8PLEX · THO! |              |            |

# LUNA

TOWNHOUSE

4 BEDROOM 1 M

MIRRORED

| UNIT          | TOTAL AREA   |            |
|---------------|--------------|------------|
| 4PLEX - TH04  |              |            |
| 6PLEX - TH06  | 2376.45 SQFT | 220.78 SQM |
| 8PL EX - TH08 |              |            |