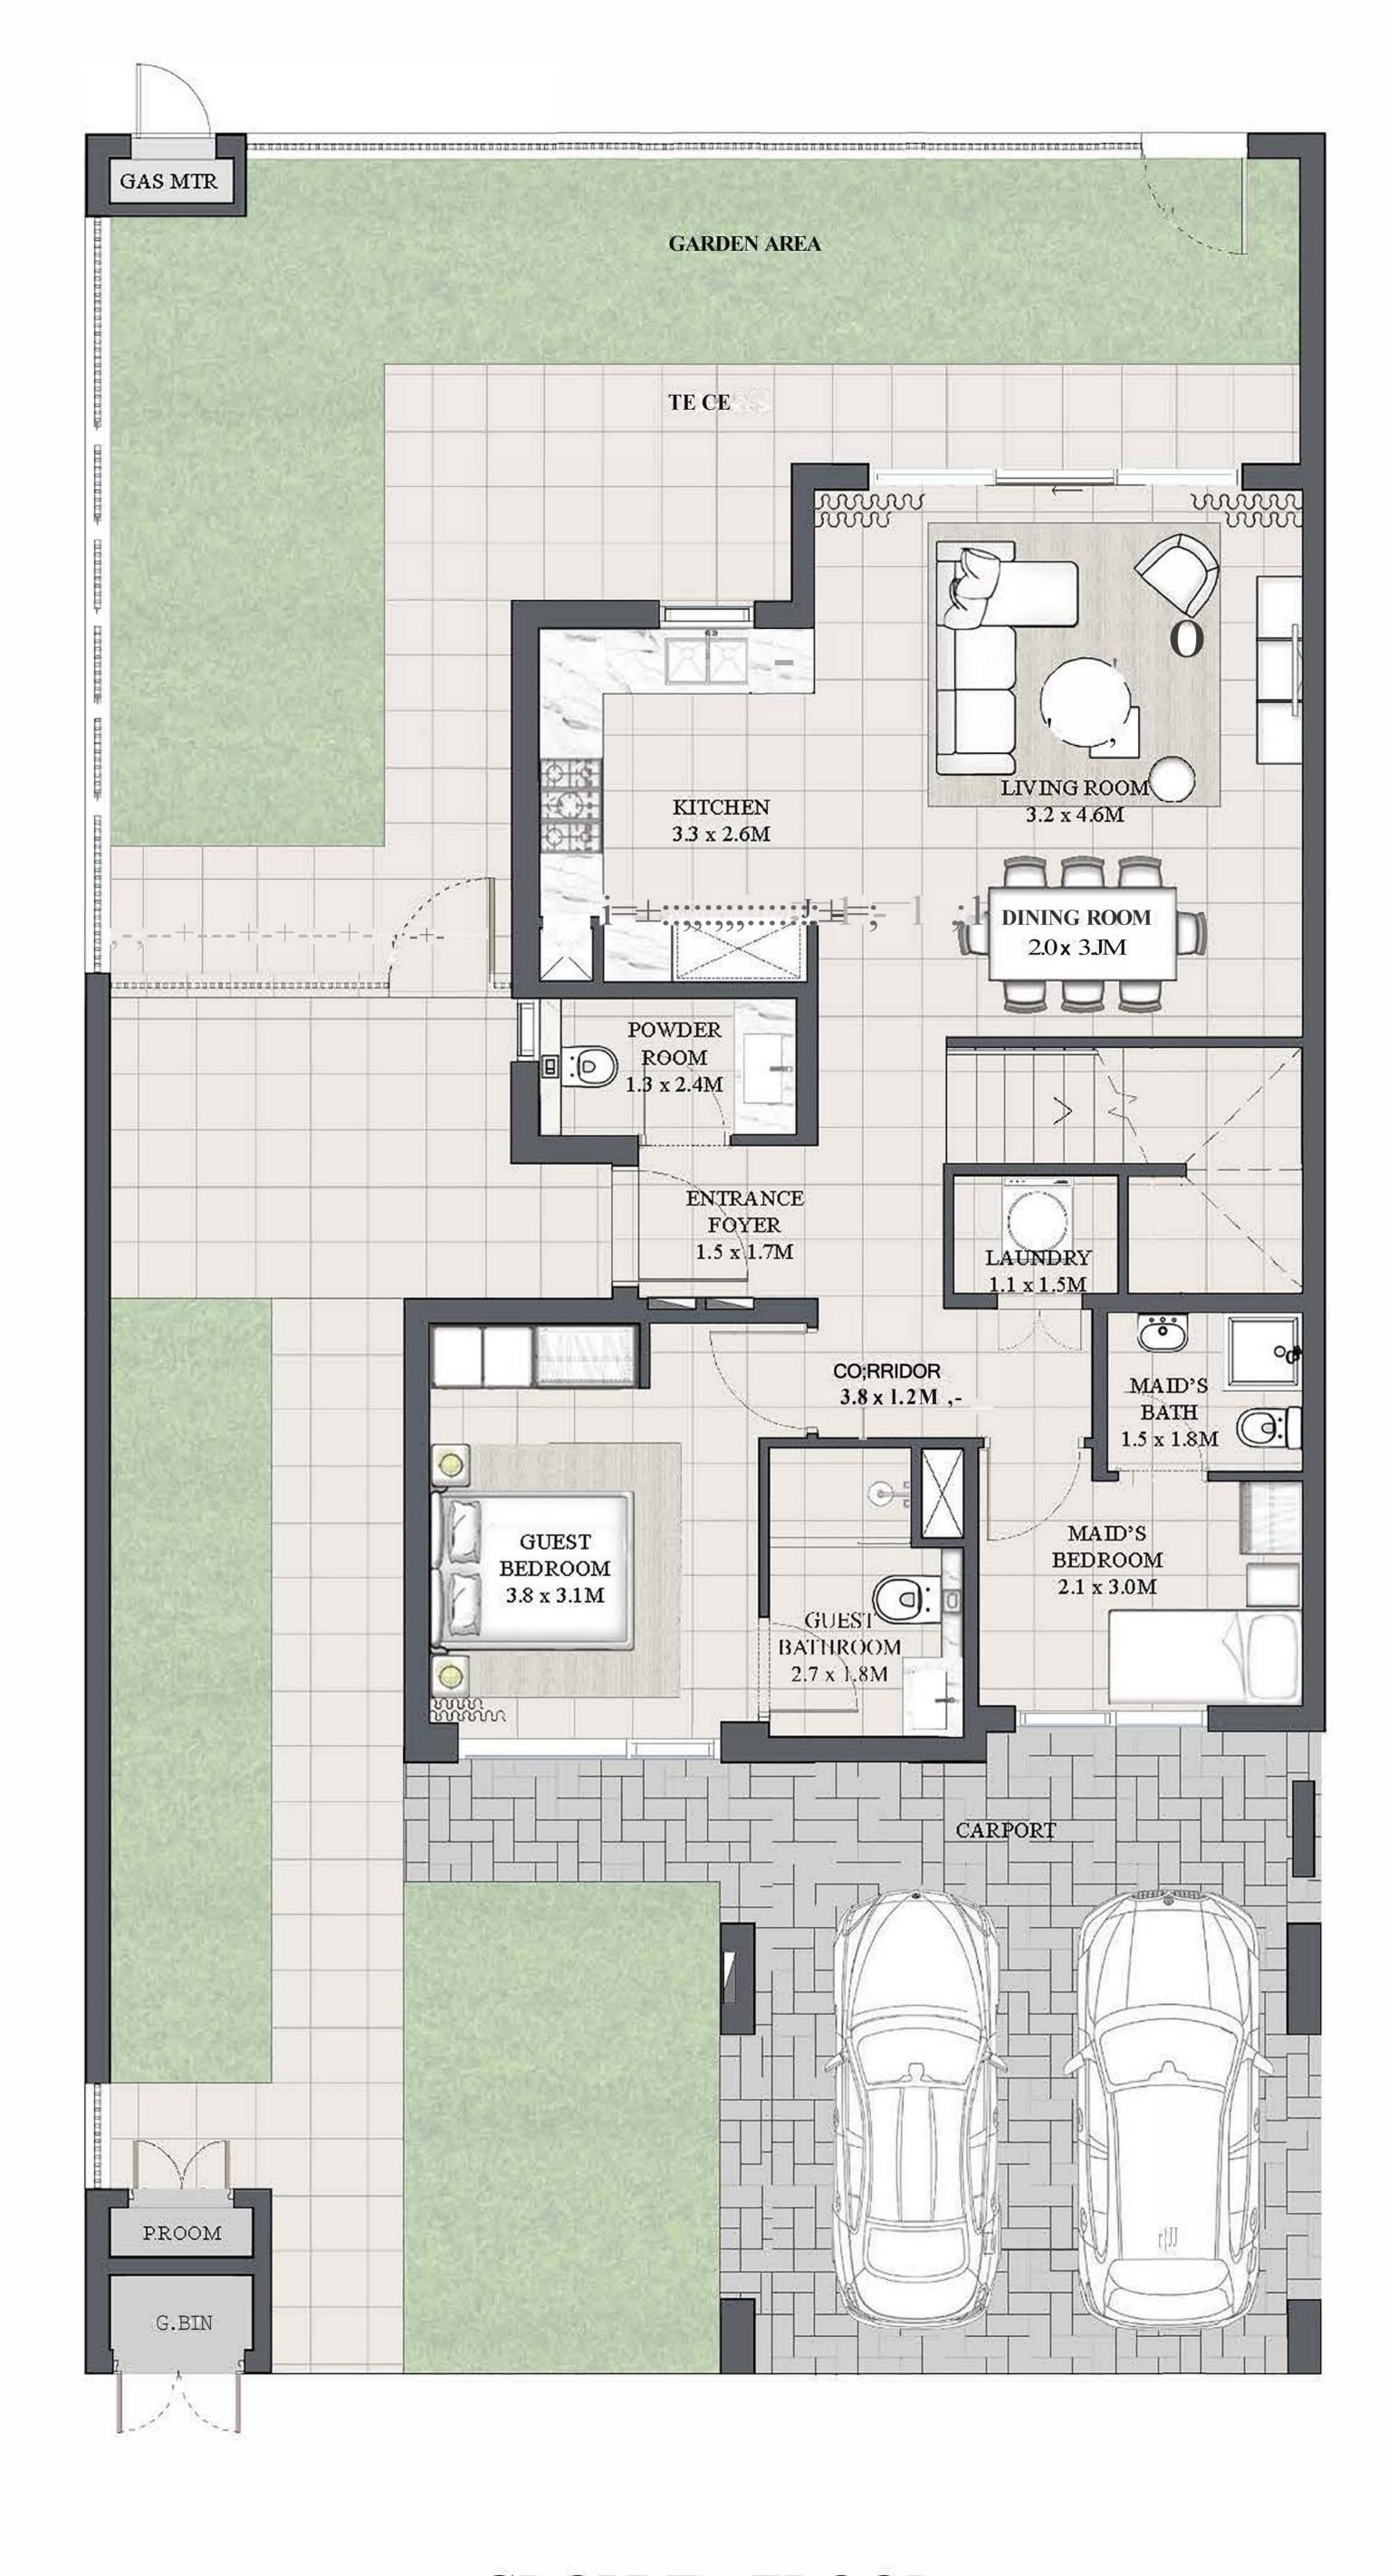

TH03 | 1985.29 SQFT | 184.44 SQM |
| 8PLEX - TH03 | 1985.19 SQFT | 184.43 SQM |
| 8PLEX - TH05 | 1988.74 SQFT | 184.76 SQM |

#### KEY PLAN







GROUND FLOOR







#### ARIA TOWNHOUSE

# 3 BEDROOM 2M

MIRRORED

| UNIT         | TOTAL         | AL AREA      |  |
|--------------|---------------|--------------|--|
| 6PLEX - TH04 | 1988.74 SQFT  | 184.76 SQM   |  |
| 8PLEX - TH04 | 1700.74 SQ1 1 | 104.70 SQIVI |  |
| 8PLEX - TH06 | 1985.19SQFT   | 184.43 SQM   |  |

#### KEY PLAN











# ANYA 2

ARABIAN RANCHES III

# IRIS TOWNHOUSE 4 BEDROOM 1

| UNIT         | TOTAL AREA   |            |
|--------------|--------------|------------|
| 4PLEX - THO! |              |            |
| 6PLEX - THO! | 2457.29 SQFT | 228.29 SQM |
| 8PLEX - THO! |              |            |

#### KEY PLAN













#### IRIS

TOWNHOUSE

### 4 BEDROOM IM

MIRRORED

| UNIT                         | TOTAL AREA   |              |
|------------------------------|--------------|--------------|
| 4PLEX - TH04<br>6PLEX - TH06 | 2457.29 SQFT | 228.29 SQM   |
| 8PLEX - TH08                 | 2437.27 SQ11 | 220.27 SQIVI |

KEY PLAN







GROUND FLOOR







# IRIS TOWNHOUSE

### 3 BEDROOM 1

| UNIT         | TOTAL AREA   |            |
|--------------|--------------|------------|
| 4PLEX - TH02 |              |            |
| 6PLEX - TH02 | 2038.79 SQFT | 189.41 SQM |
| 8PLEX - TH02 |              |            |

#### KEY PLAN













#### IRIS TOWNHOUSE

#### 3 BEDROOM IM

MIRRORED

| UNIT         | TOTAL AREA   |            |
|--------------|--------------|------------|
| 4PLEX - TH03 |