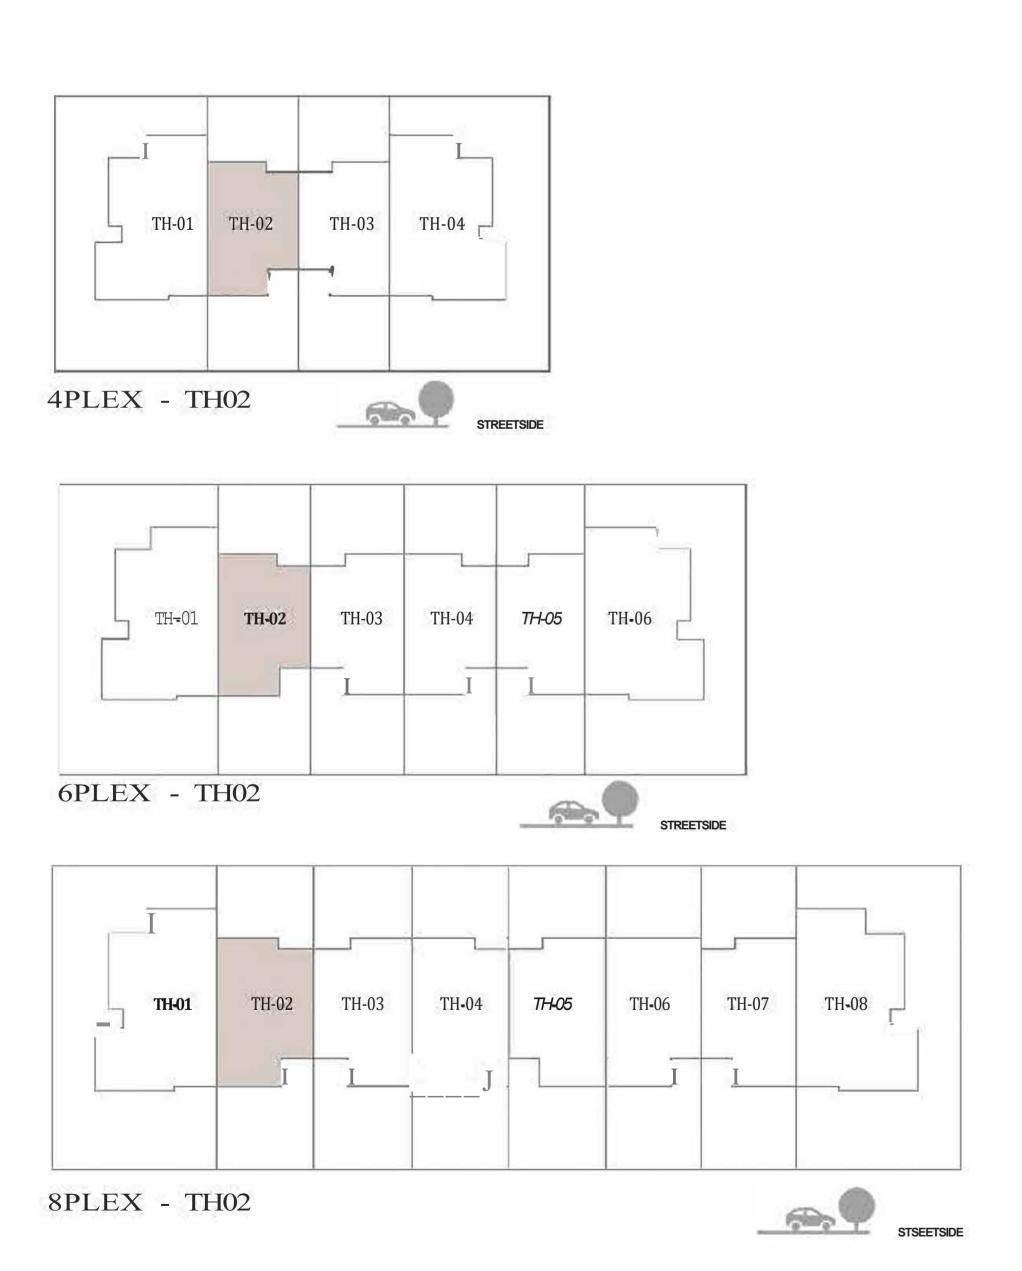

# 3 BEDROOM 1

| UNIT         | TOTAL AREA   |            |
|--------------|--------------|------------|
| 4PLEX - TH02 | 1918.13 SQFT | 178.20 SQM |
| 6PLEX - TH02 | 1017 50 COET | 170 15 COM |
| 8PLEX - TH02 | 1917.59 SQFT | 178.15 SQM |

#### KEY PLAN

GROUND FLOOR