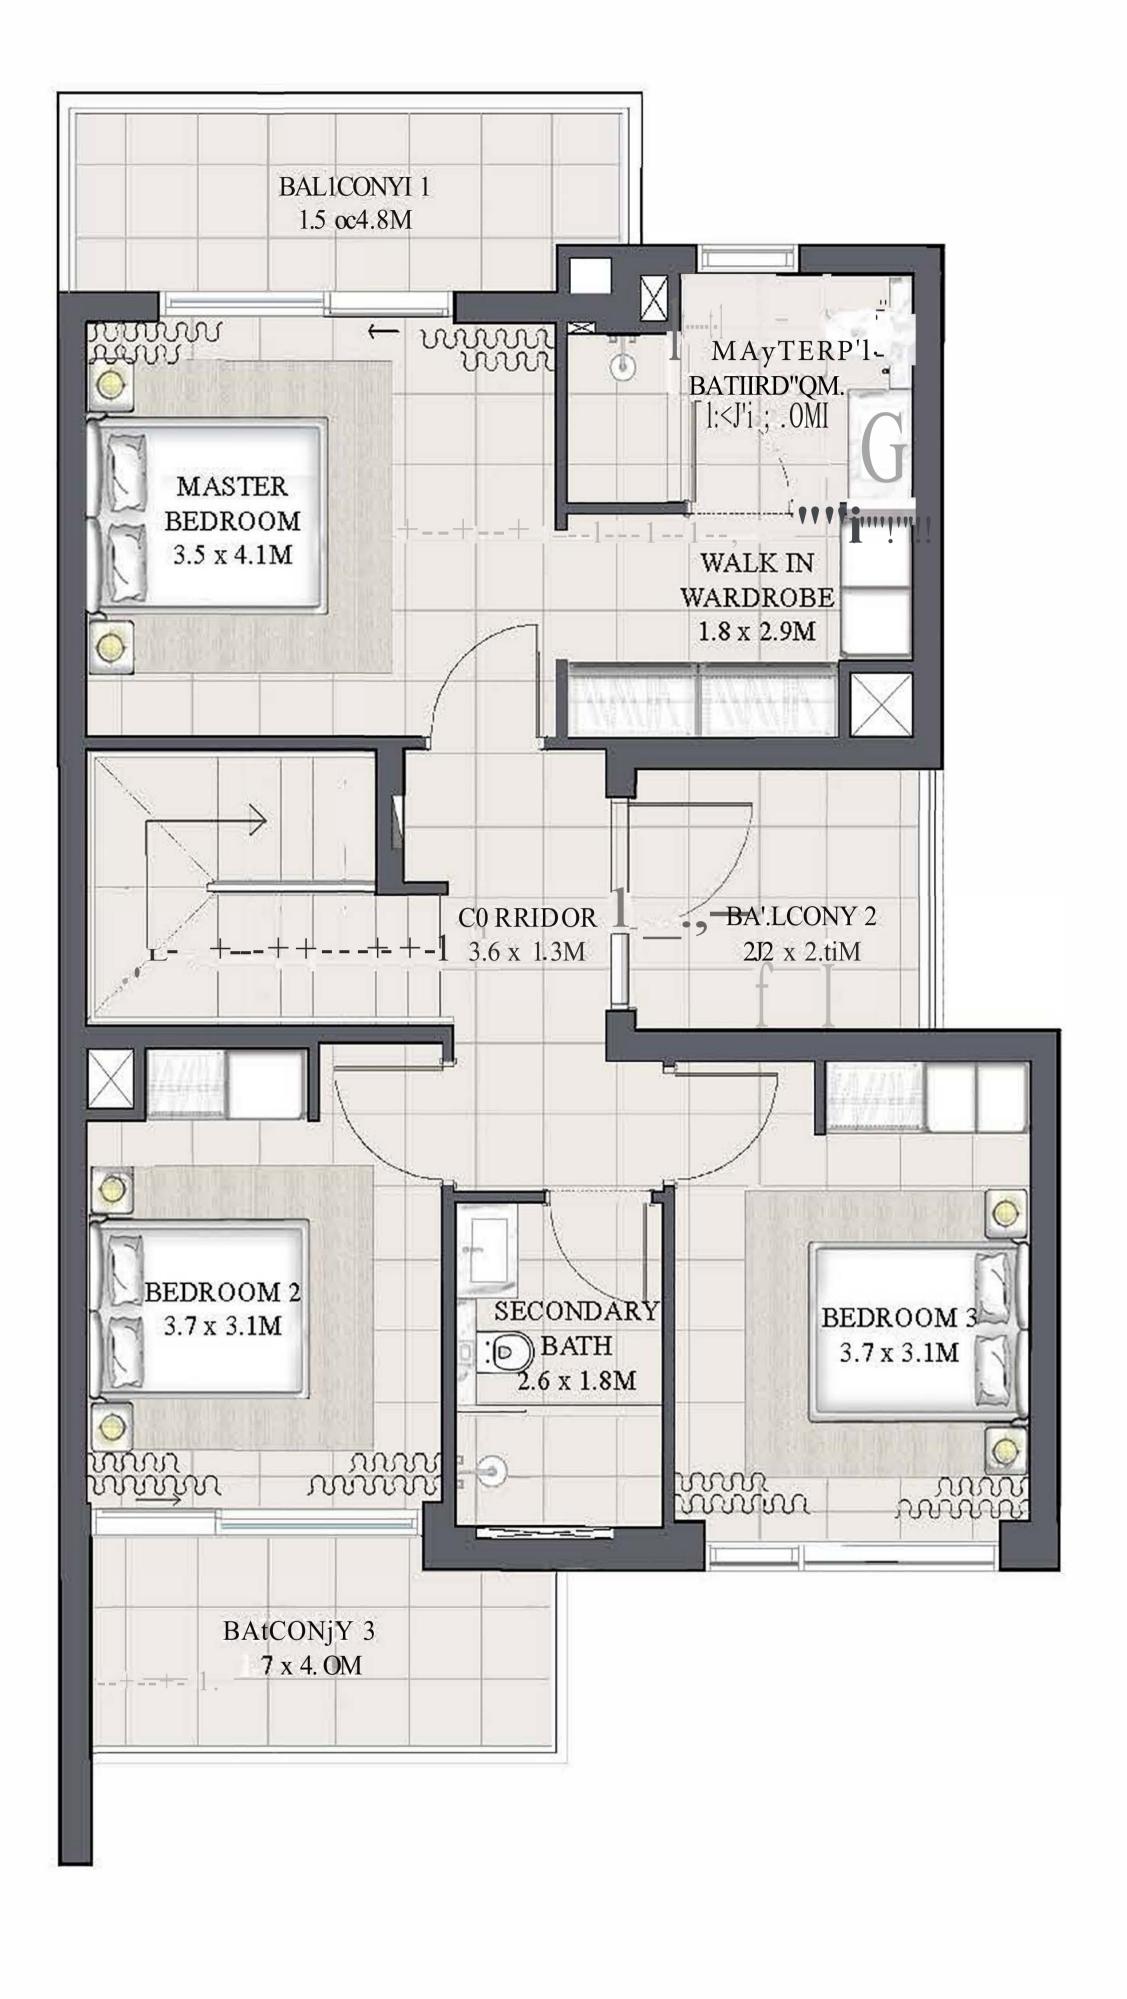

# LUNA

TOWNHOUSE

4 BEDROOM 1 M

MIRRORED

| UNIT          | TOTAL AREA   |            |
|---------------|--------------|------------|
| 4PLEX - TH04  |              |            |
| 6PLEX - TH06  | 2376.45 SQFT | 220.78 SQM |
| 8PL EX - TH08 |              |            |

KEY PLAN

GROUND FLOOR