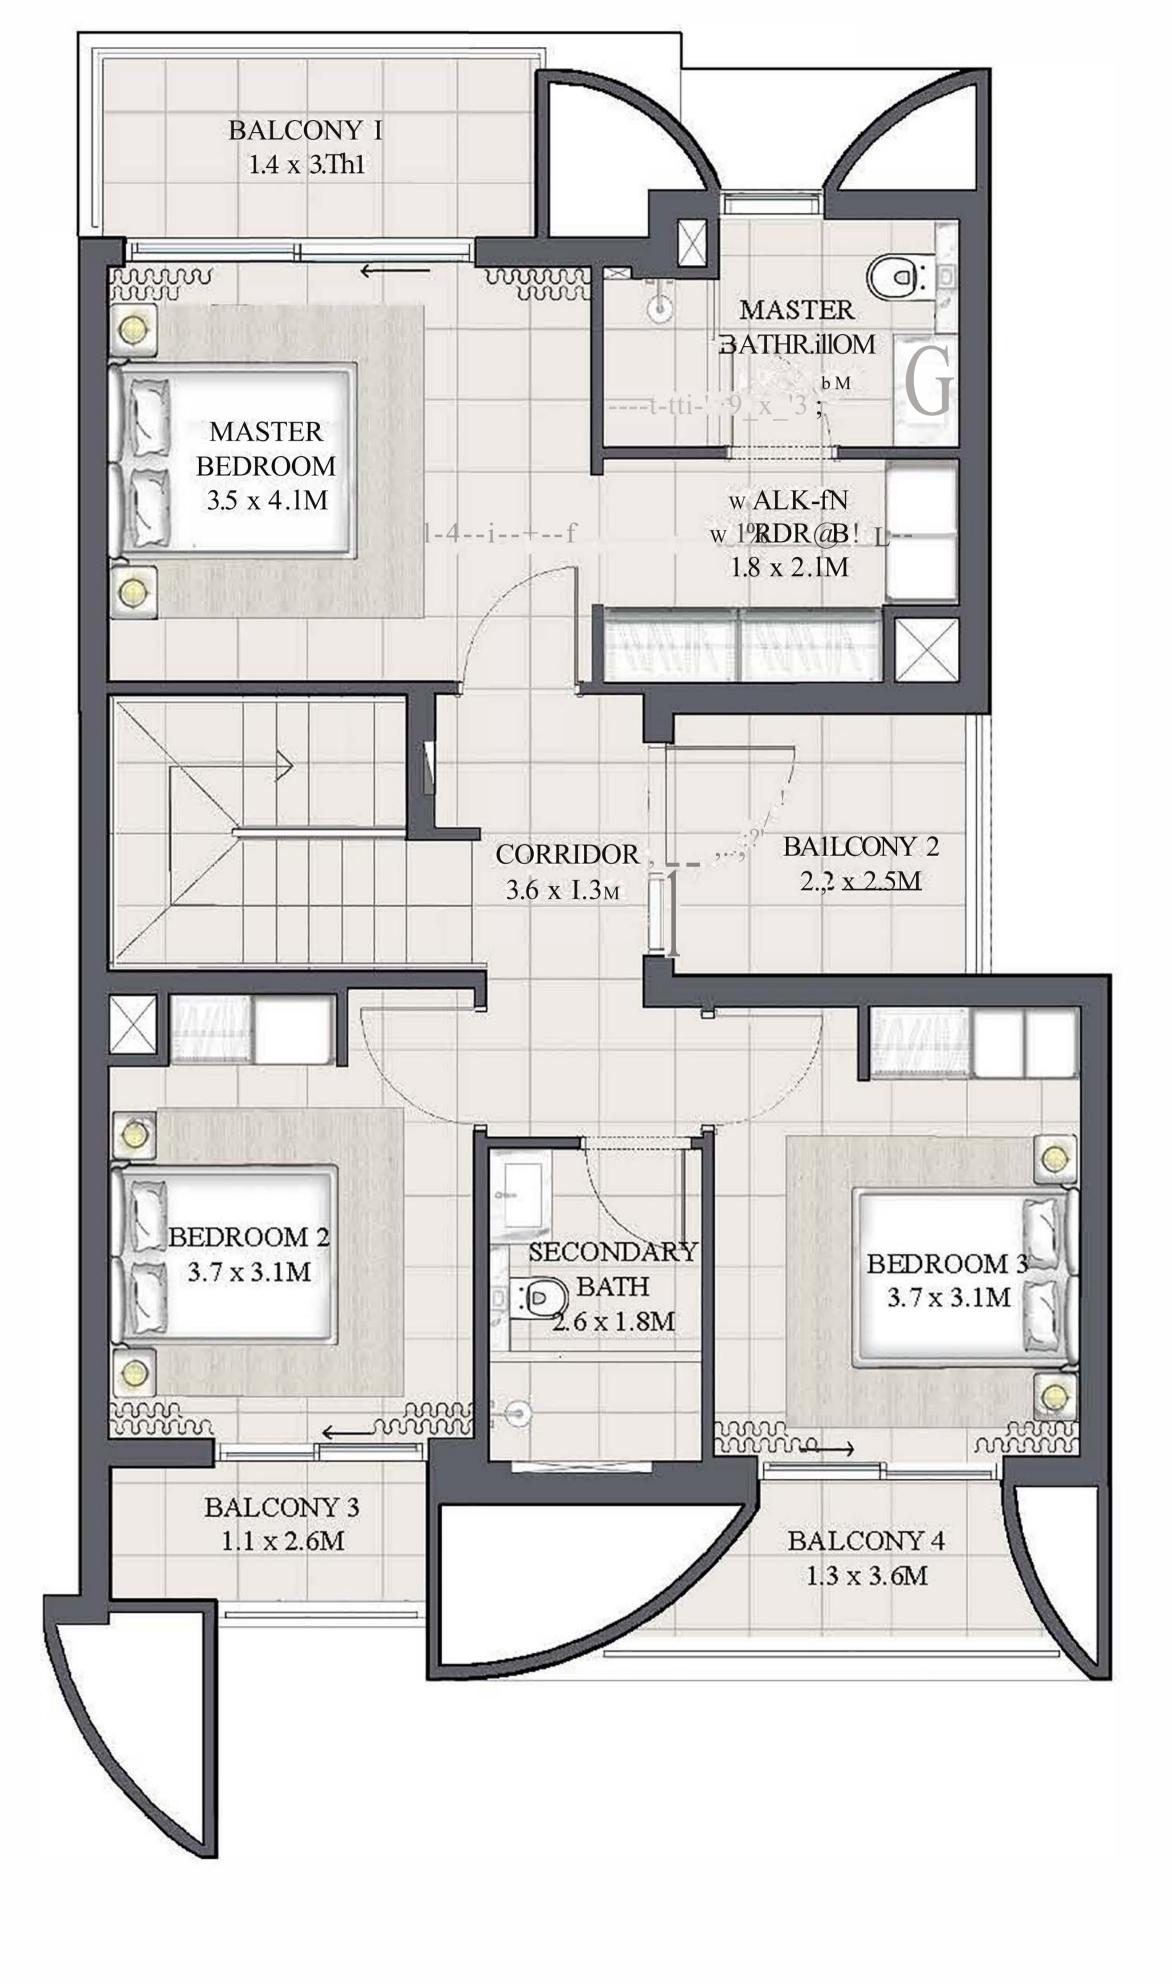

# 

ARABIAN RANCHES III

HERMAS PROPERTIES

FLOOR PLANS

EMAAR



#### LUNA TOWNHOUSE

### 4 BEDROOM 1

| UNIT         | TOTAL AREA   |            |
|--------------|--------------|------------|
| 4PLEX - THO! |              |            |
| 6PLEX - THO! | 2376.45 SQFT | 220.78 SQM |
| 8PLEX · THO! |              |            |

#### KEY PLAN













# LUNA

TOWNHOUSE

4 BEDROOM 1 M

MIRRORED

| UNIT          | TOTAL AREA   |            |
|---------------|--------------|------------|
| 4PLEX - TH04  |              |            |
| 6PLEX - TH06  | 2376.45 SQFT | 220.78 SQM |
| 8PL EX - TH08 |              |            |

KEY PLAN







GROUND FLOOR







#### LUNA TOWNHOUSE

# 3 BEDROOM 1

| UNIT         | TOTAL AREA   |            |
|--------------|--------------|------------|
| 4PLEX - TH02 | 1918.13 SQFT | 178.20 SQM |
| 6PLEX - TH02 | 1017 50 COET | 170 15 COM |
| 8PLEX - TH02 | 1917.59 SQFT | 178.15 SQM |

#### KEY PLAN







GROUND FLOOR





#### LUNA TOWNHOUSE

#### 3 BEDROOM 1 M

MIRRORED

| UNIT         | TOTAL AREA   |            |
|--------------|--------------|------------|
| 6PLEX - TH05 | 1917.59 SQFT | 178.15 SQM |
| 8PLEX - TH07 |              |            |

KEY PLAN







GROUND FLOOR





# LUNA

TOWNHOUSE

# 3 BEDROOM 2

| UNIT         | TOTAL AREA   |            |
|--------------|--------------|------------|
| 4PLEX - TH03 | 1913.18 SQFT | 177.74 SQM |

#### KEY PLAN







GROUND FLOOR