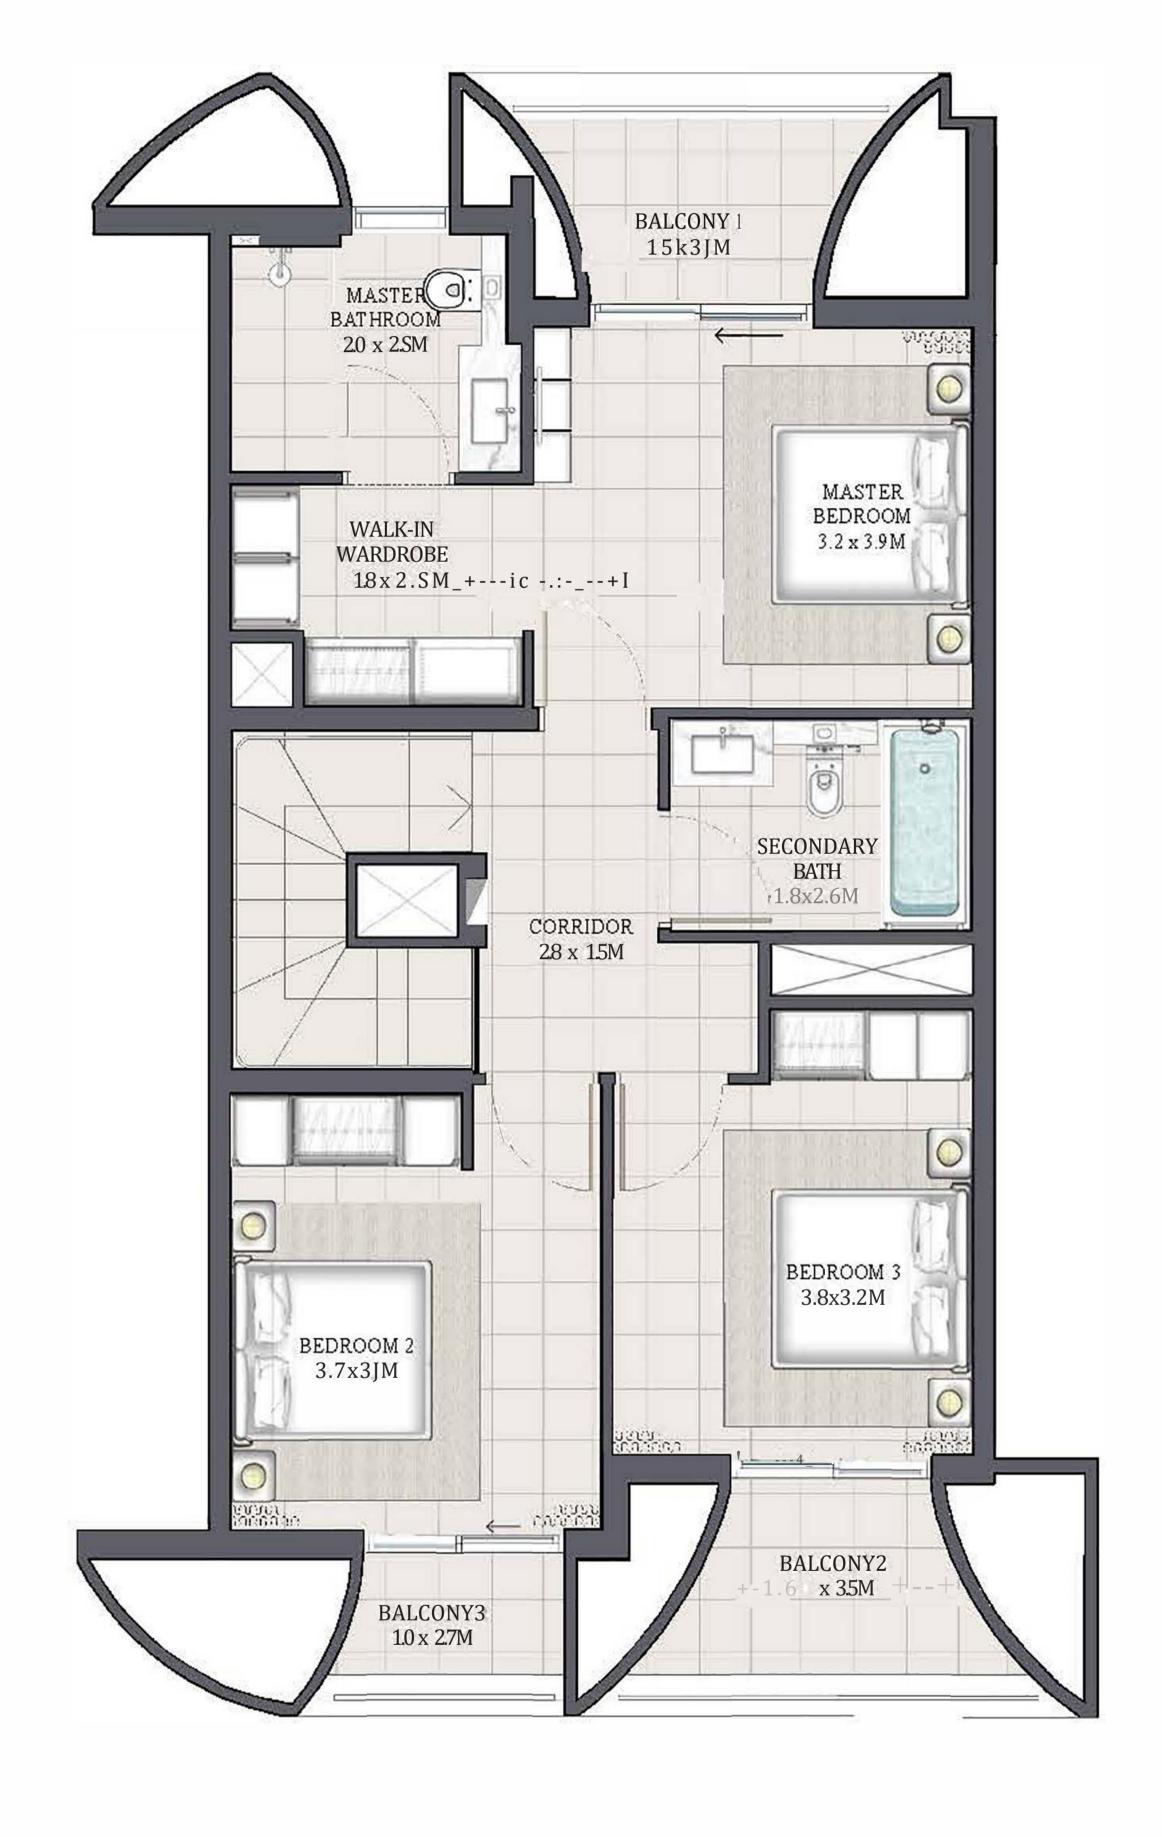

# 3 BEDROOM 1

| UNIT         | TOTAL AREA   |            |
|--------------|--------------|------------|
| 4PLEX - TH02 | 1918.13 SQFT | 178.20 SQM |
| 6PLEX - TH02 | 1017 50 COET | 170 15 COM |
| 8PLEX - TH02 | 1917.59 SQFT | 178.15 SQM |

#### KEY PLAN

GROUND FLOOR