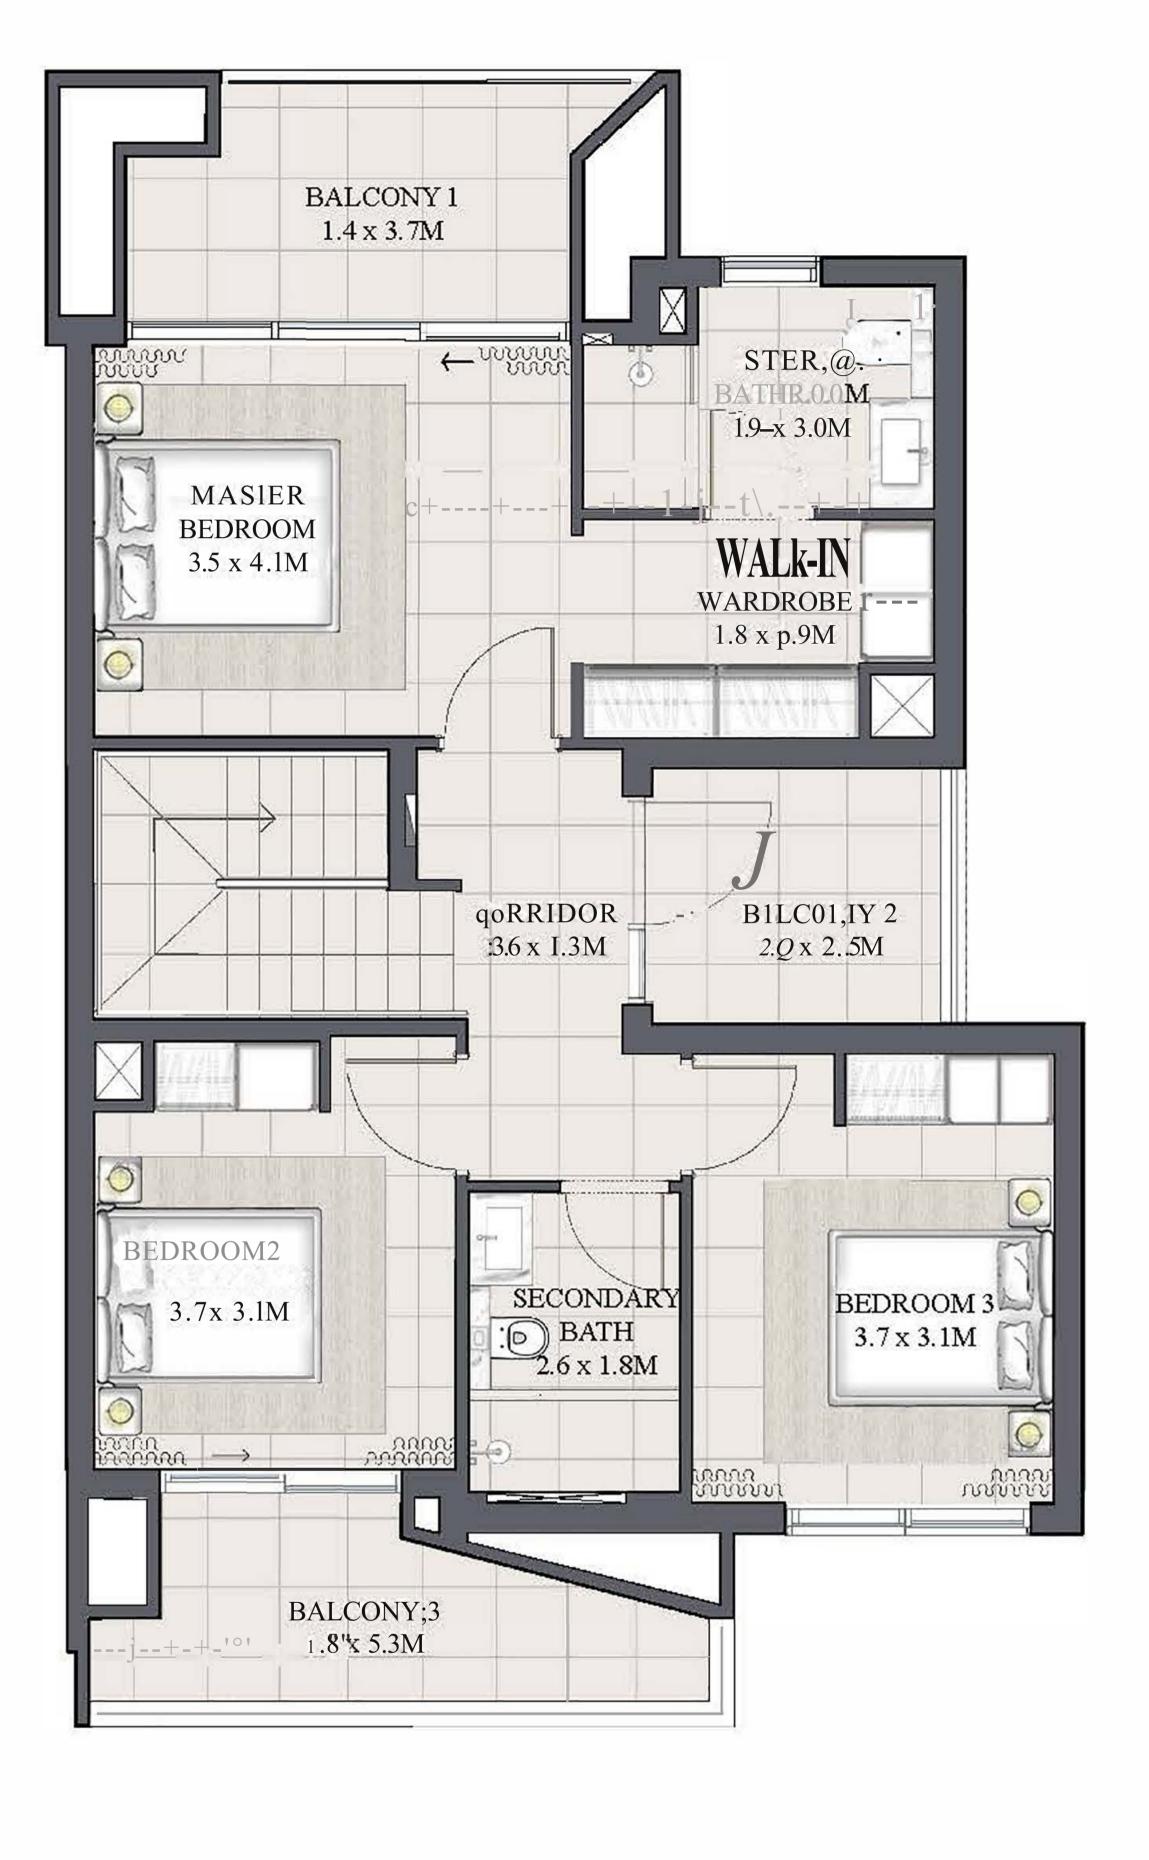

### 4 BEDROOM 1

| UNIT         | TOTAL AREA   |            |
|--------------|--------------|------------|
| 4PLEX - THO! |              |            |
| 6PLEX - THO! | 2376.45 SQFT | 220.78 SQM |
| 8PLEX · THO! |              |            |

# LUNA

TOWNHOUSE

4 BEDROOM 1 M

MIRRORED

| UNIT          | TOTAL AREA   |            |
|---------------|--------------|------------|
| 4PLEX - TH04  |              |            |
| 6PLEX - TH06  | 2376.45 SQFT | 220.78 SQM |
| 8PL EX - TH08 |              |            |