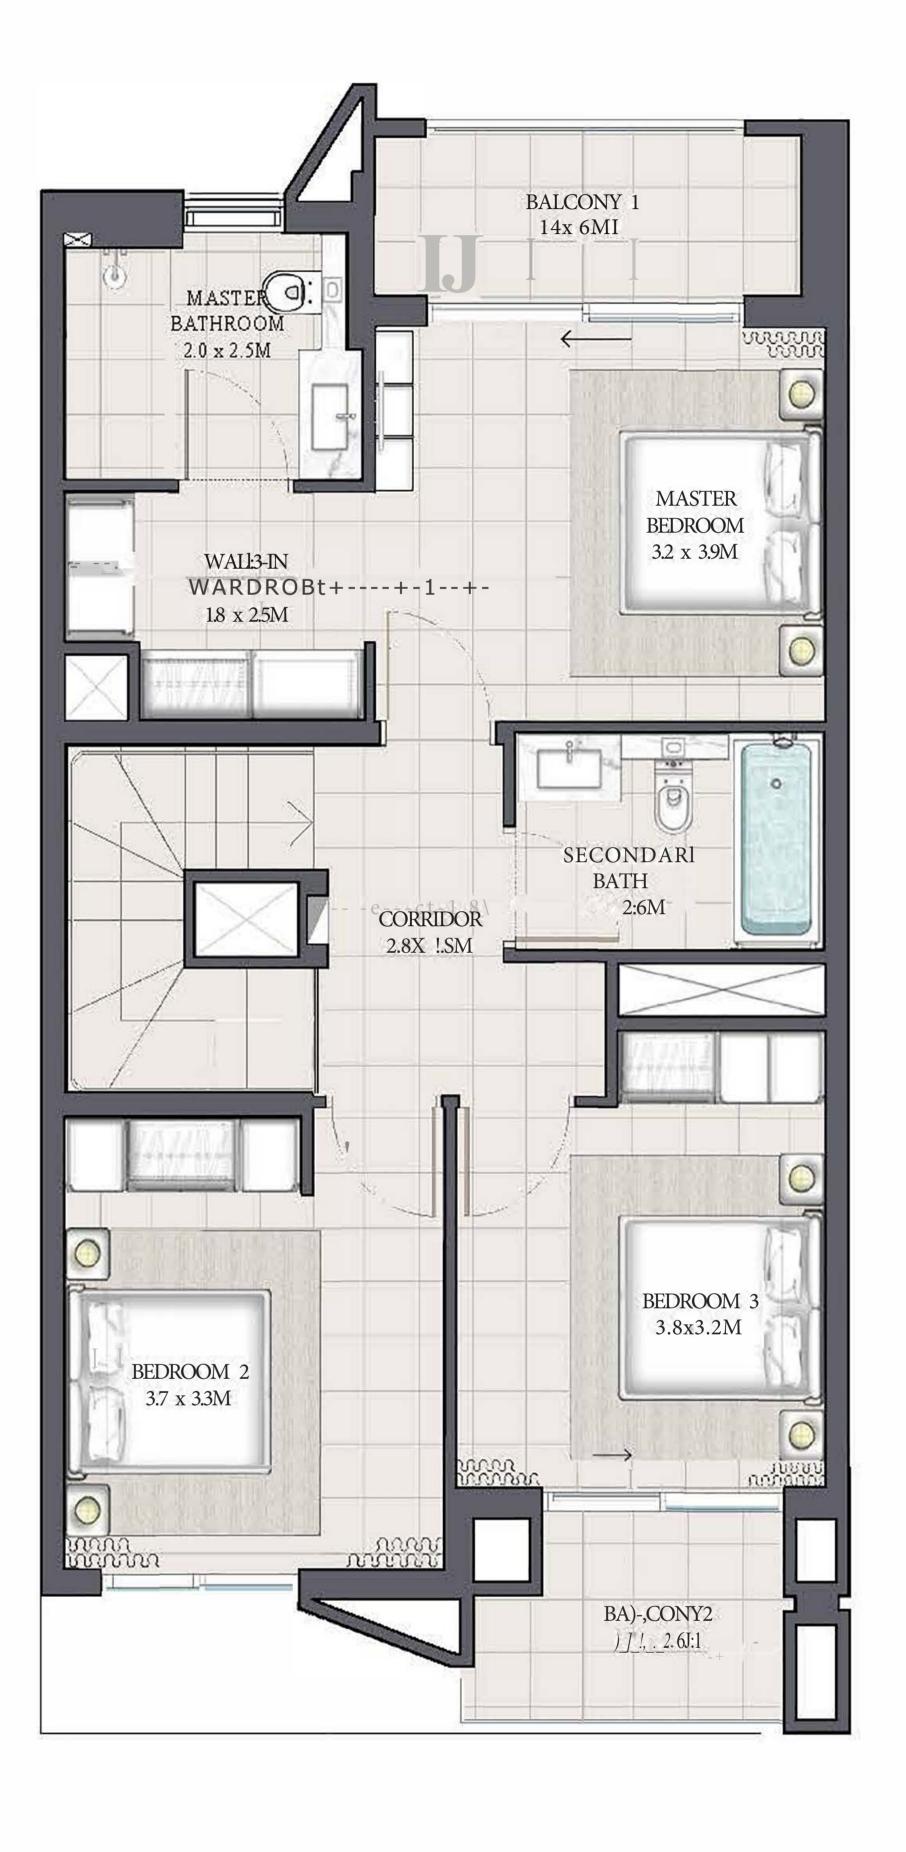

### 4 BEDROOM 1

| UNIT         | TOTAL AREA   |            |
|--------------|--------------|------------|
| 4PLEX - THO! |              |            |
| 6PLEX - THO! | 2376.45 SQFT | 220.78 SQM |
| 8PLEX · THO! |              |            |