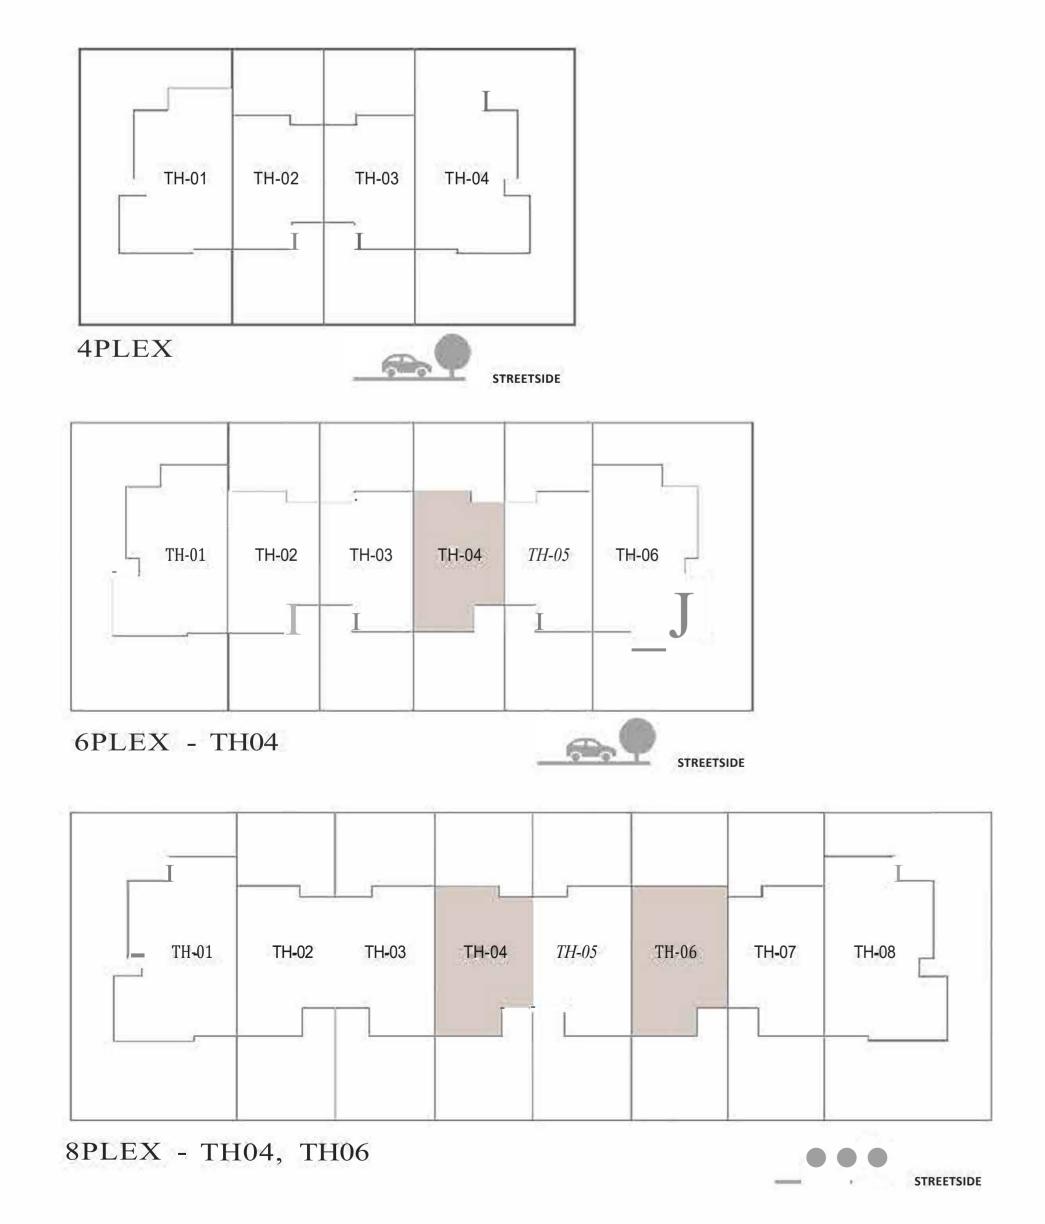

|              |            |
| 6PLEX - THOS | 1991.11 SQFT | 184.98 SQM |
| 8PLEX - TH07 |              |            |

#### KEY PLAN







GROUND FLOOR







# ARABIAN RANCHES III ARIA TOWNHOUSE

# 3 BEDROOM 2

| UNIT         | TOTAL AREA   |            |
|--------------|--------------|------------|
| 6PLEX - TH03 | 1985.29 SQFT | 184.44 SQM |
| 8PLEX - TH03 | 1985.19 SQFT | 184.43 SQM |
| 8PLEX - TH05 | 1988.74 SQFT | 184.76 SQM |

#### KEY PLAN







GROUND FLOOR







#### ARIA TOWNHOUSE

# 3 BEDROOM 2M

MIRRORED

| UNIT         | TOTAL         | AL AREA      |  |
|--------------|---------------|--------------|--|
| 6PLEX - TH04 | 1988.74 SQFT  | 184.76 SQM   |  |
| 8PLEX - TH04 | 1700.74 SQ1 1 | 104.70 SQIVI |  |
| 8PLEX - TH06 | 1985.19SQFT   | 184.43 SQM   |  |

#### KEY PLAN











# ANYA 2

ARABIAN RANCHES III

# IRIS TOWNHOUSE 4 BEDROOM 1

| UNIT         | TOTAL AREA   |            |
|--------------|--------------|------------|
| 4PLEX - THO! |              |            |
| 6PLEX - THO! | 2457.29 SQFT | 228.29 SQM |
| 8PLEX - THO! |              |            |

#### KEY PLAN













#### IRIS

TOWNHOUSE

### 4 BEDROOM IM

MIRRORED

| UNIT                         | TOTAL AREA   |              |
|------------------------------|--------------|--------------|
| 4PLEX - TH04<br>6PLEX - TH06 | 2457.29 SQFT | 228.29 SQM   |
| 8PLEX - TH08                 | 2437.27 SQ11 | 220.27 SQIVI |

KEY PLAN







GROUND FLOOR







# IRIS TOWNHOUSE

### 3 BEDROOM 1

| UNIT         | TOTAL AREA   |            |
|--------------|--------------|------------|
| 4PLEX - TH