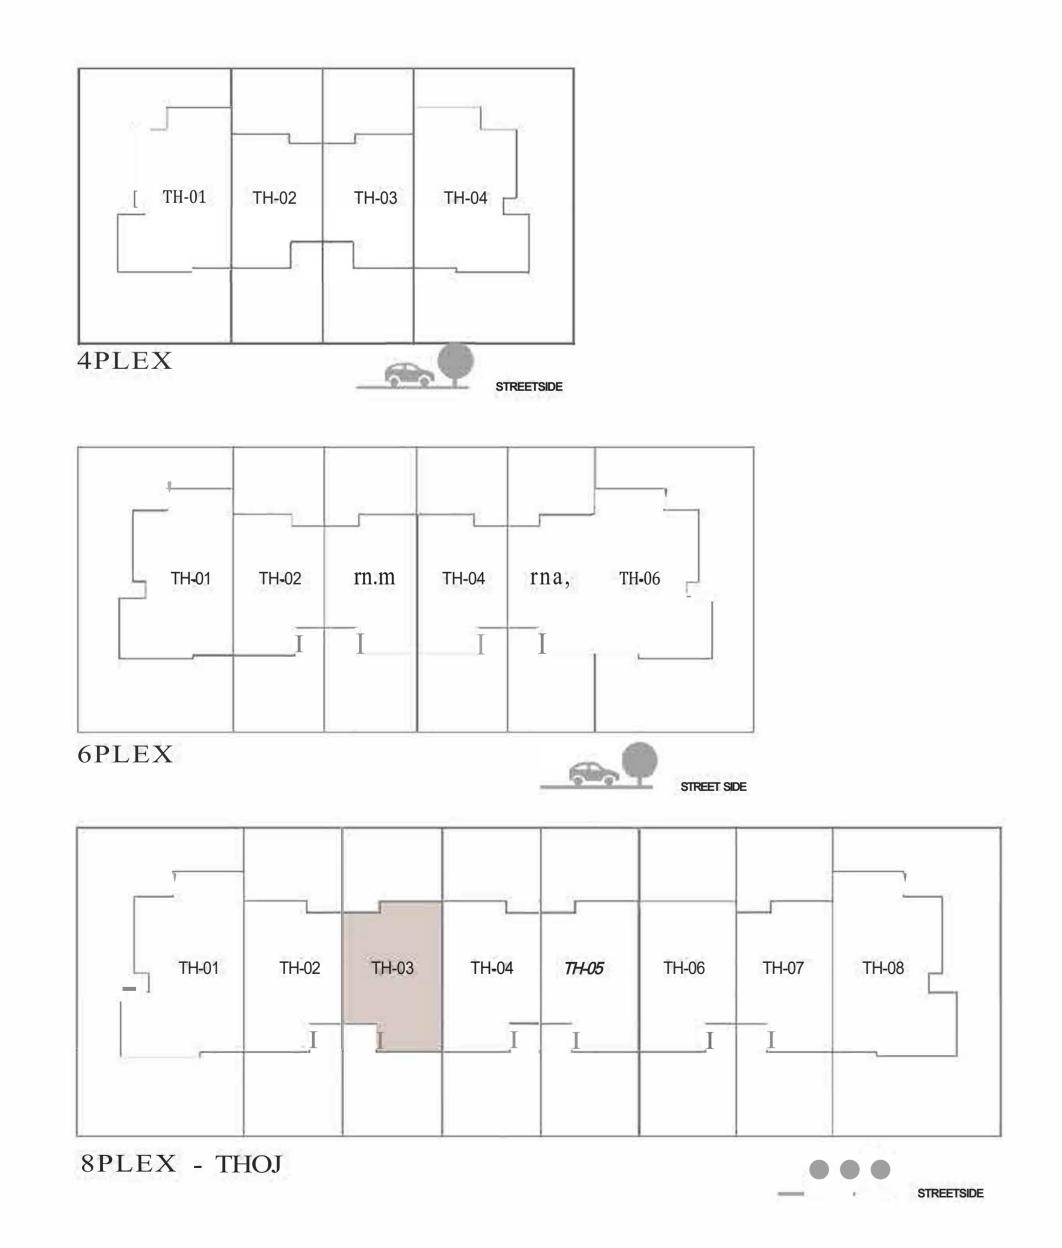

### 3 BEDROOM 3

 UNIT
 TOTAL AREA

 6PLEX - TH03
 1899.07 SQFT
 176.43 SQM

KEY PLAN

GROUND FLOOR

#### LUNA

TOWNHOUSE

# 3 BEDROOM 3M

MIRRORED

UNIT TOTAL AREA

6PLEX - TH04 1899.07 SQFT 176.43 SQM

KEY PLAN

GROUND FLOOR