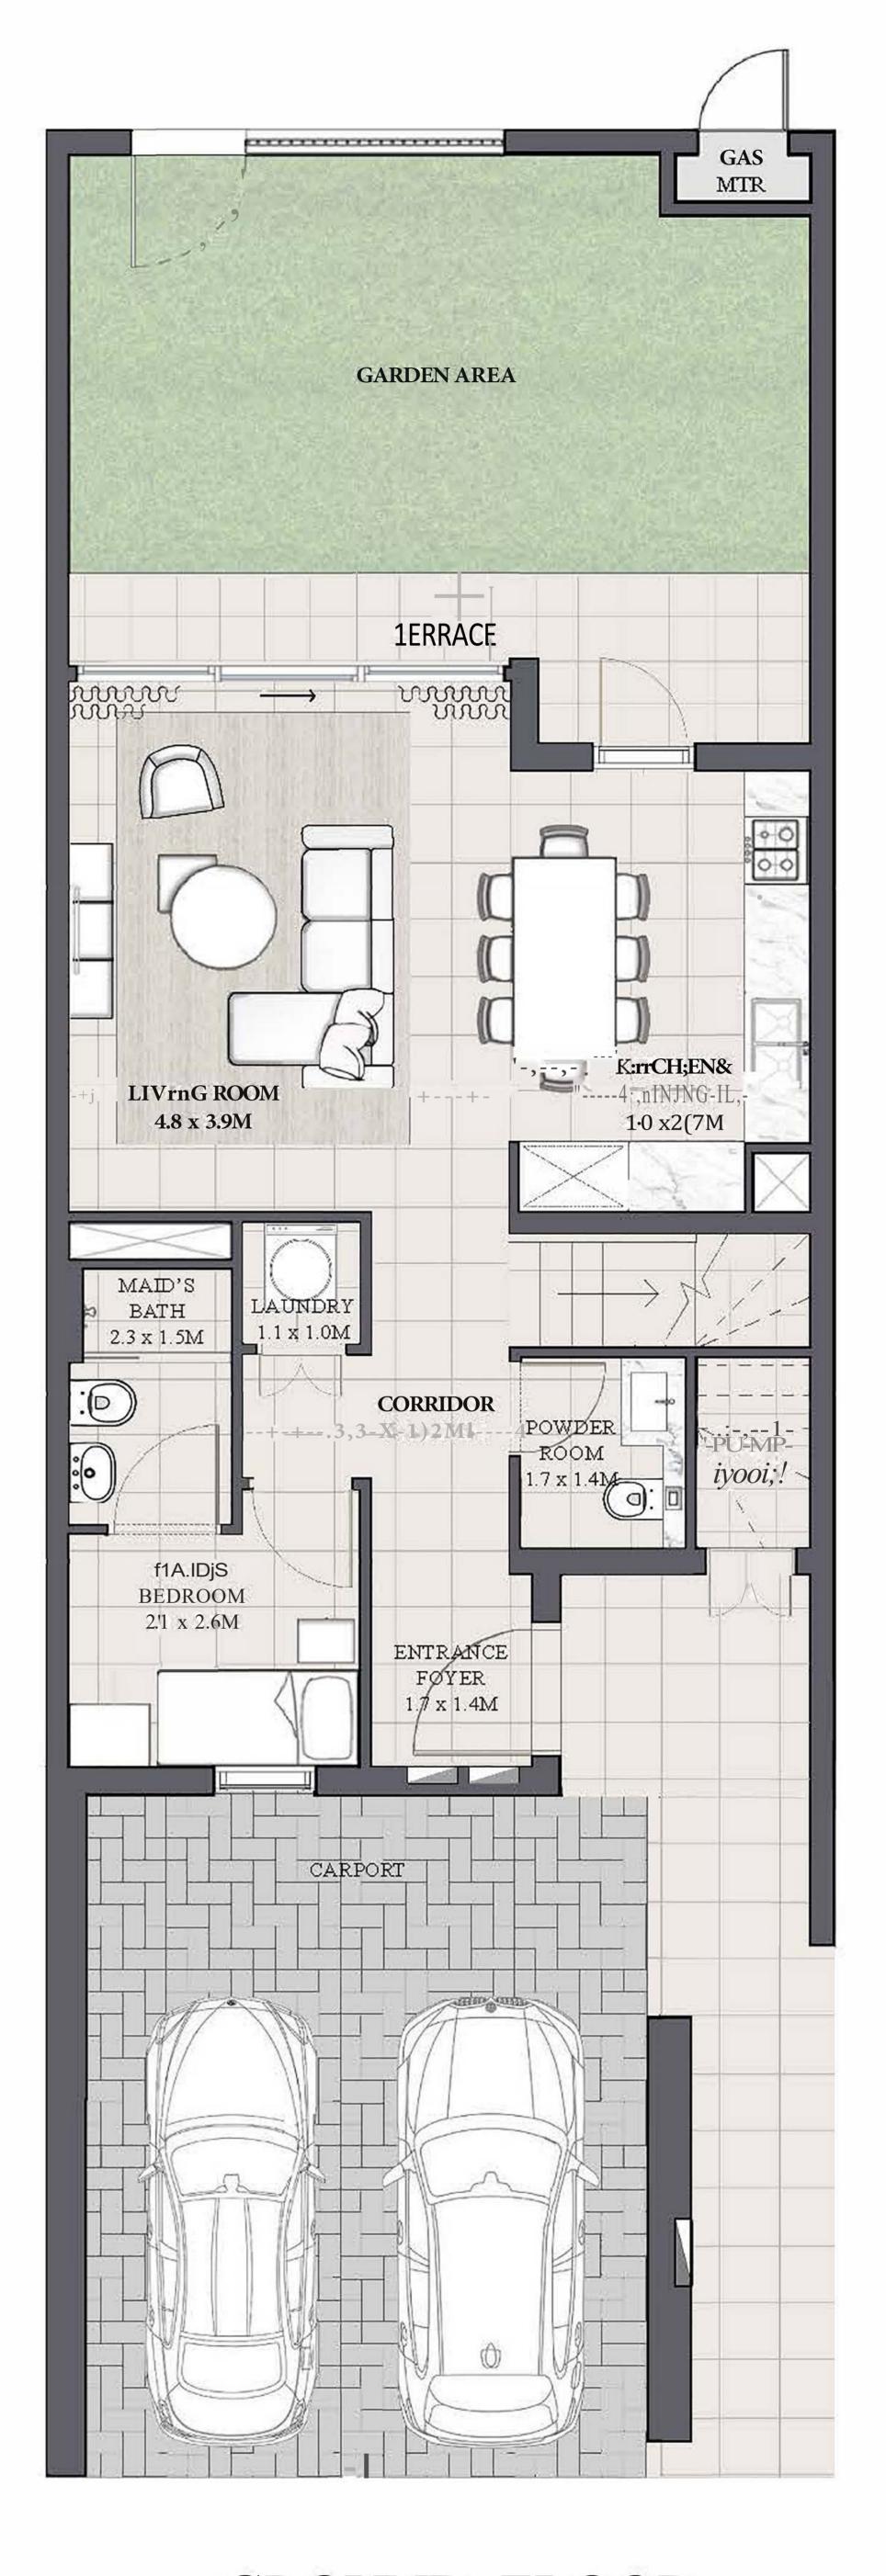

# 3 BEDROOM 1

| UNIT         | TOTAL AREA   |            |
|--------------|--------------|------------|
| 4PLEX - TH02 | 1918.13 SQFT | 178.20 SQM |
| 6PLEX - TH02 | 1017 50 COET | 170 15 COM |
| 8PLEX - TH02 | 1917.59 SQFT | 178.15 SQM |