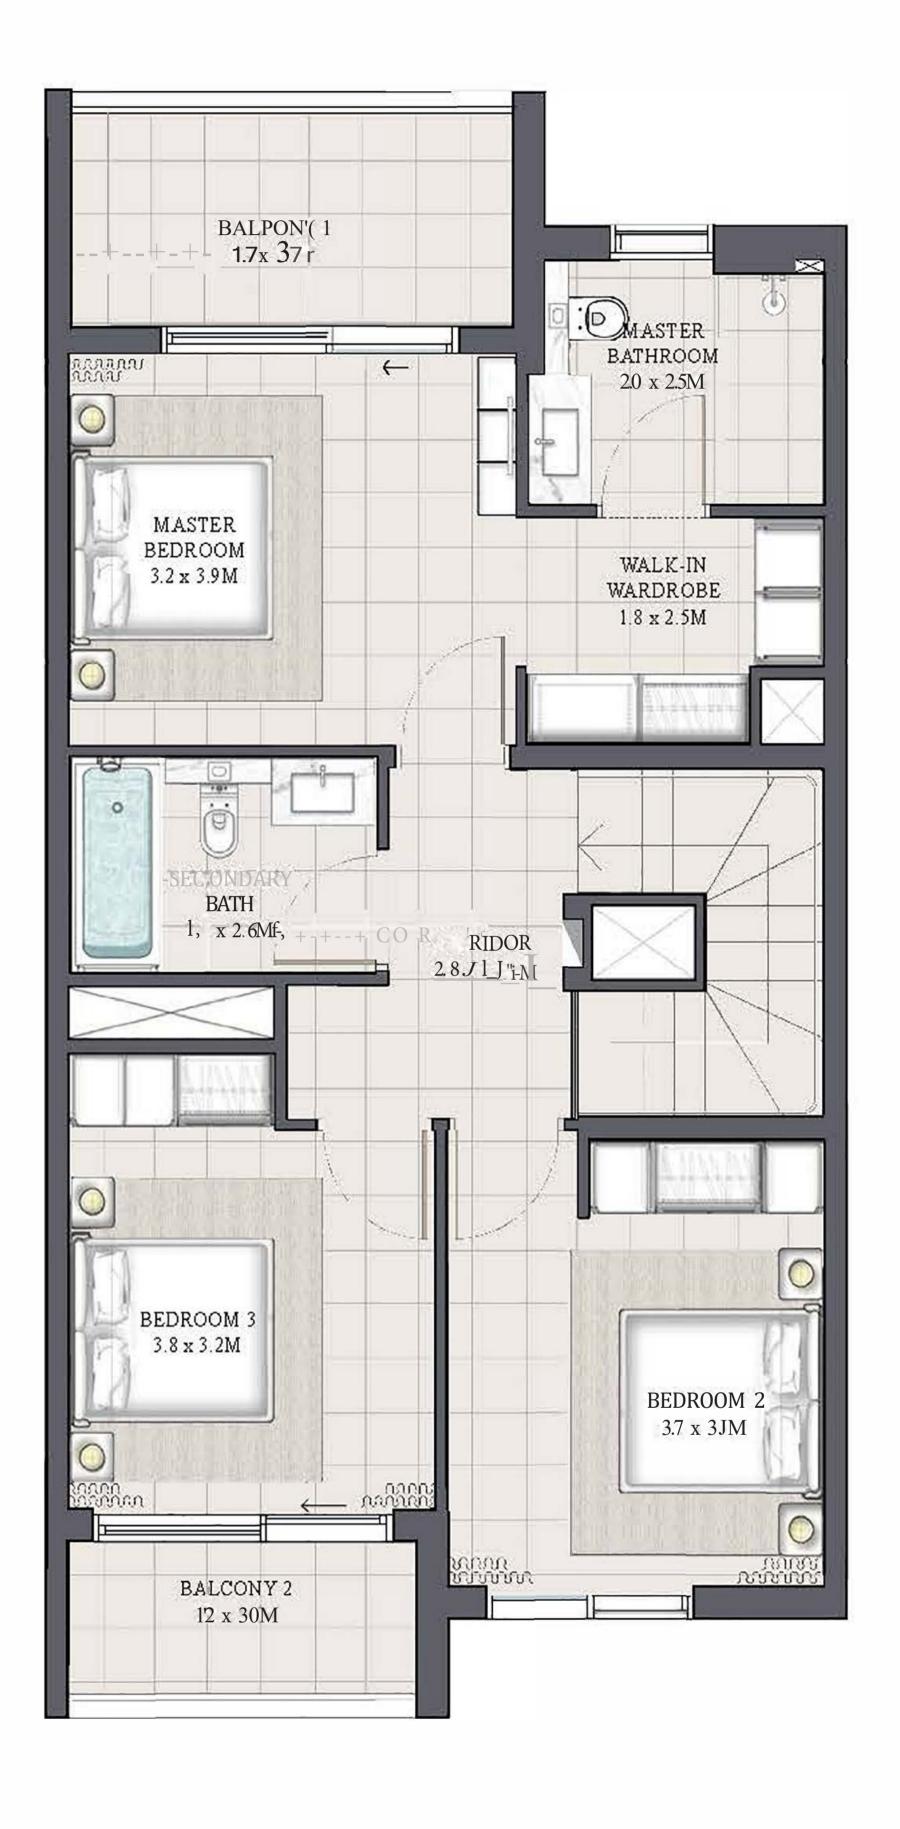

# LUNA

TOWNHOUSE

4 BEDROOM 1 M

MIRRORED

| UNIT          | TOTAL AREA   |            |
|---------------|--------------|------------|
| 4PLEX - TH04  |              |            |
| 6PLEX - TH06  | 2376.45 SQFT | 220.78 SQM |
| 8PL EX - TH08 |              |            |

KEY PLAN

GROUND FLOOR