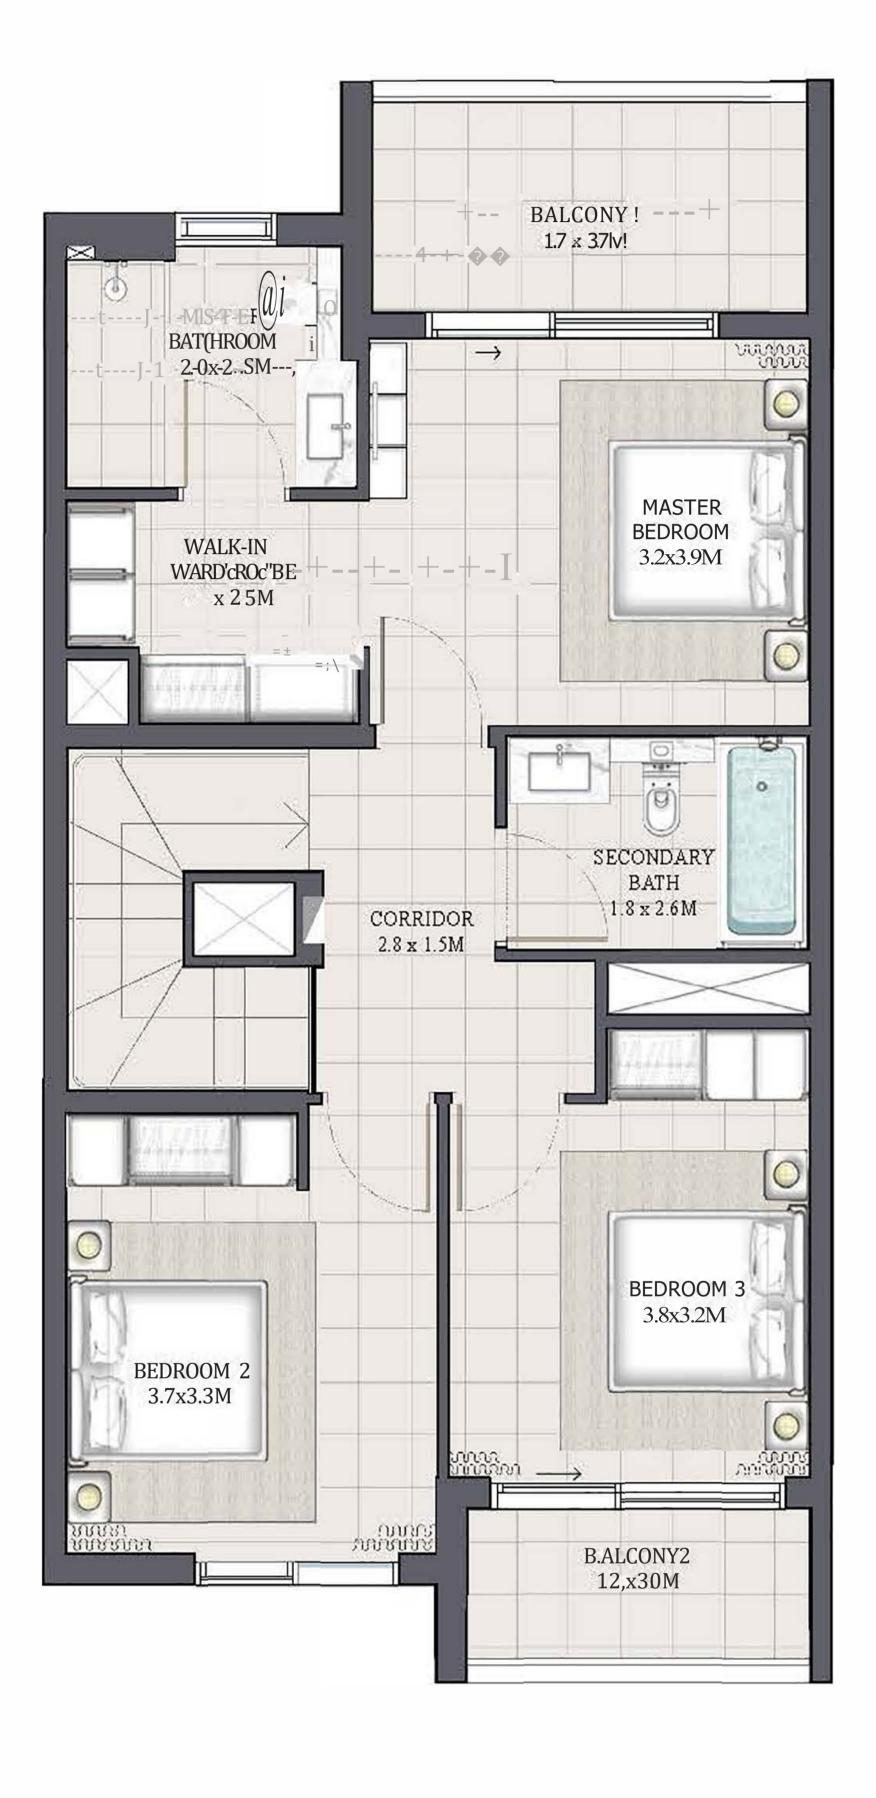

# LUNA

TOWNHOUSE

4 BEDROOM 1 M

MIRRORED

| UNIT          | TOTAL AREA   |            |
|---------------|--------------|------------|
| 4PLEX - TH04  |              |            |
| 6PLEX - TH06  | 2376.45 SQFT | 220.78 SQM |
| 8PL EX - TH08 |              |            |

KEY PLAN

GROUND FLOOR