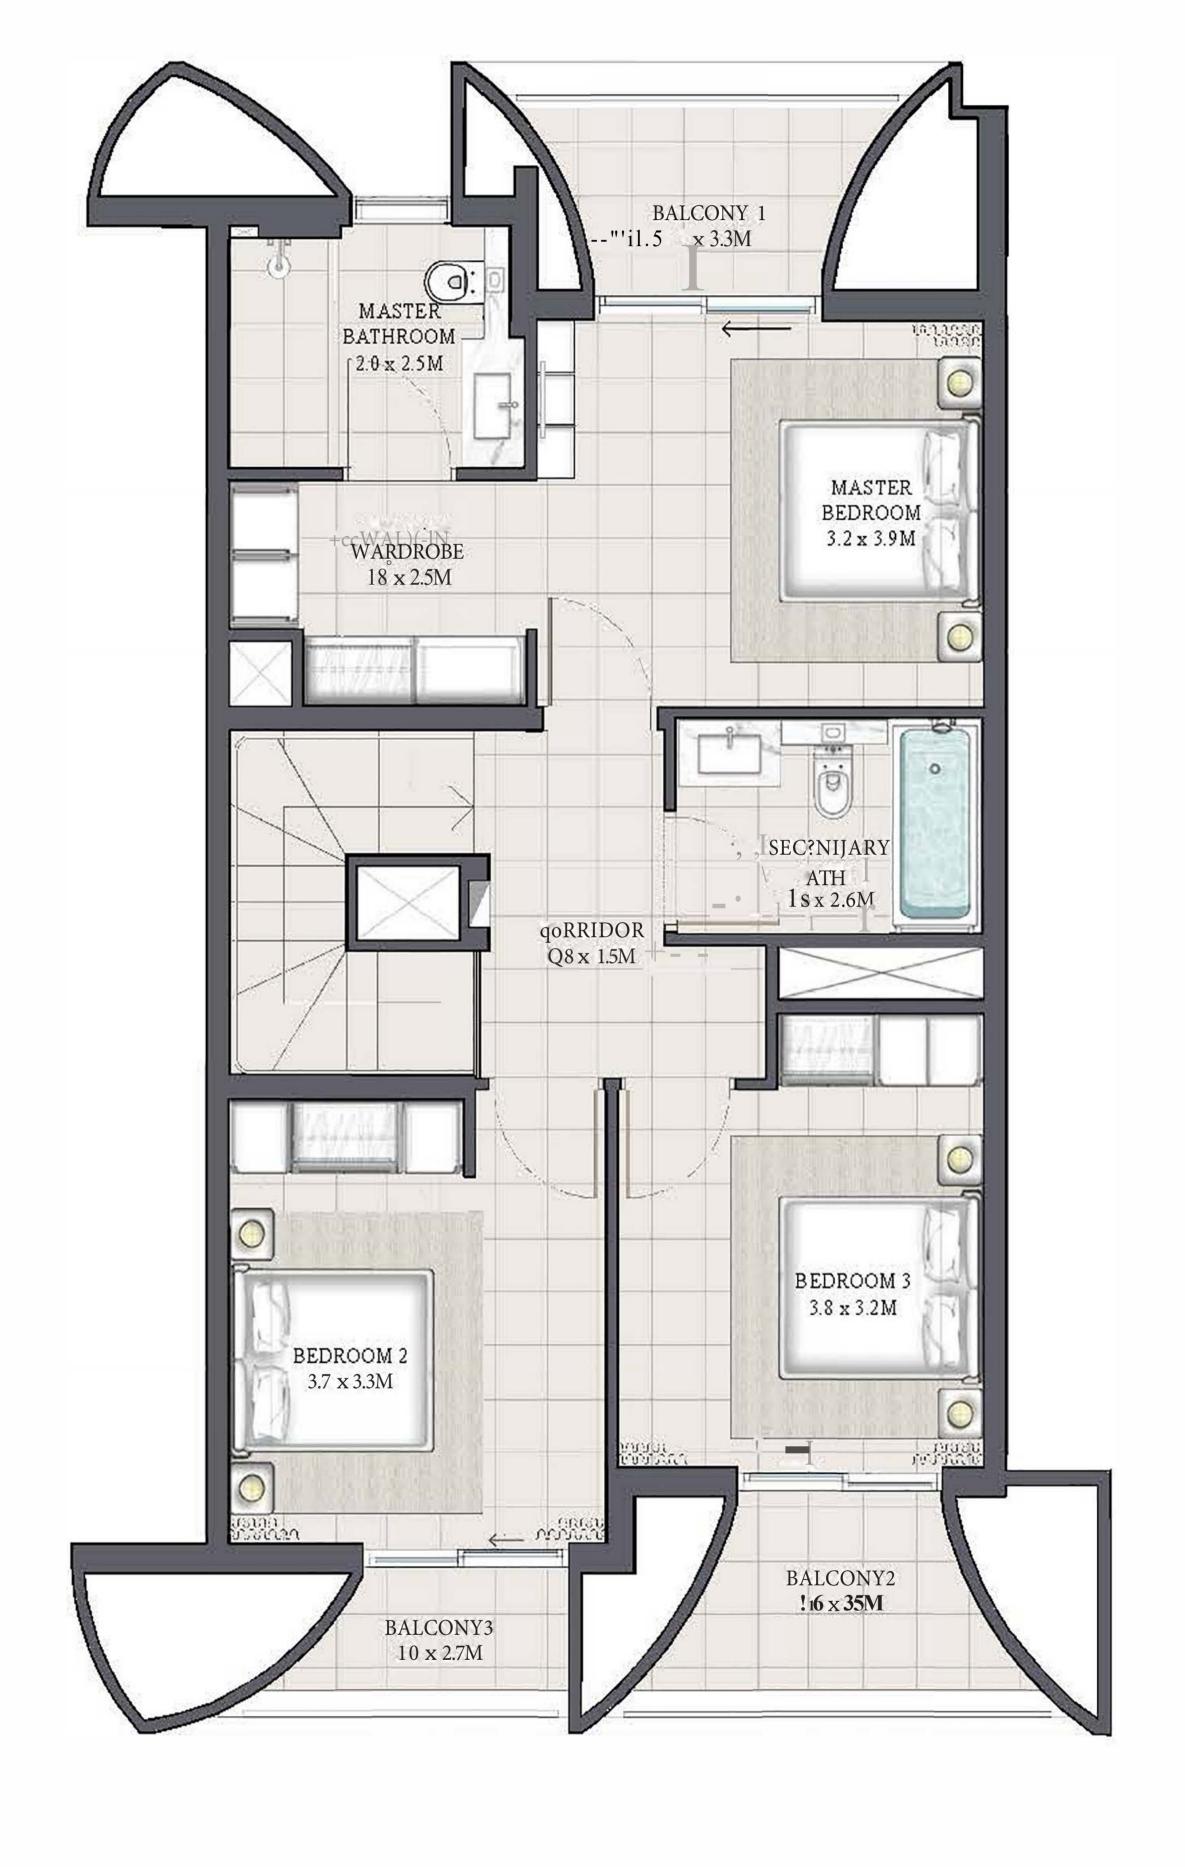

# 3 BEDROOM 2

| UNIT         | TOTAL AREA   |            |
|--------------|--------------|------------|
| 4PLEX - TH03 | 1913.18 SQFT | 177.74 SQM |

#### KEY PLAN

GROUND FLOOR