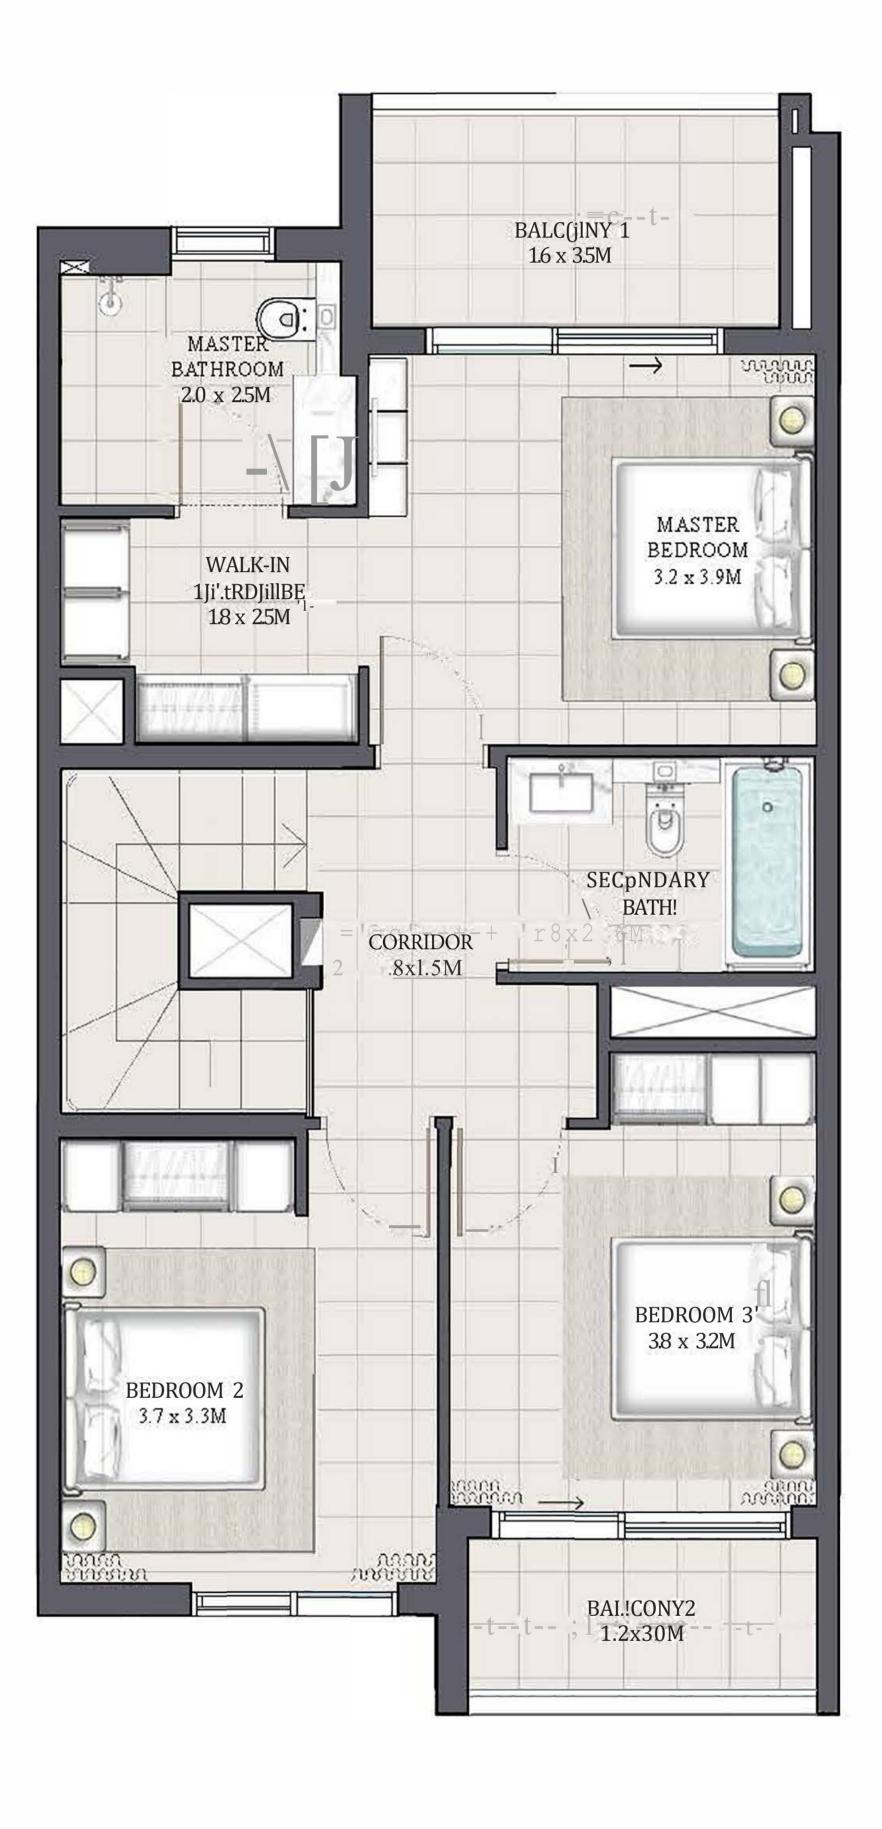

### 4 BEDROOM 1

| UNIT         | TOTAL AREA   |            |
|--------------|--------------|------------|
| 4PLEX - THO! |              |            |
| 6PLEX - THO! | 2376.45 SQFT | 220.78 SQM |
| 8PLEX · THO! |              |            |

#### KEY PLAN