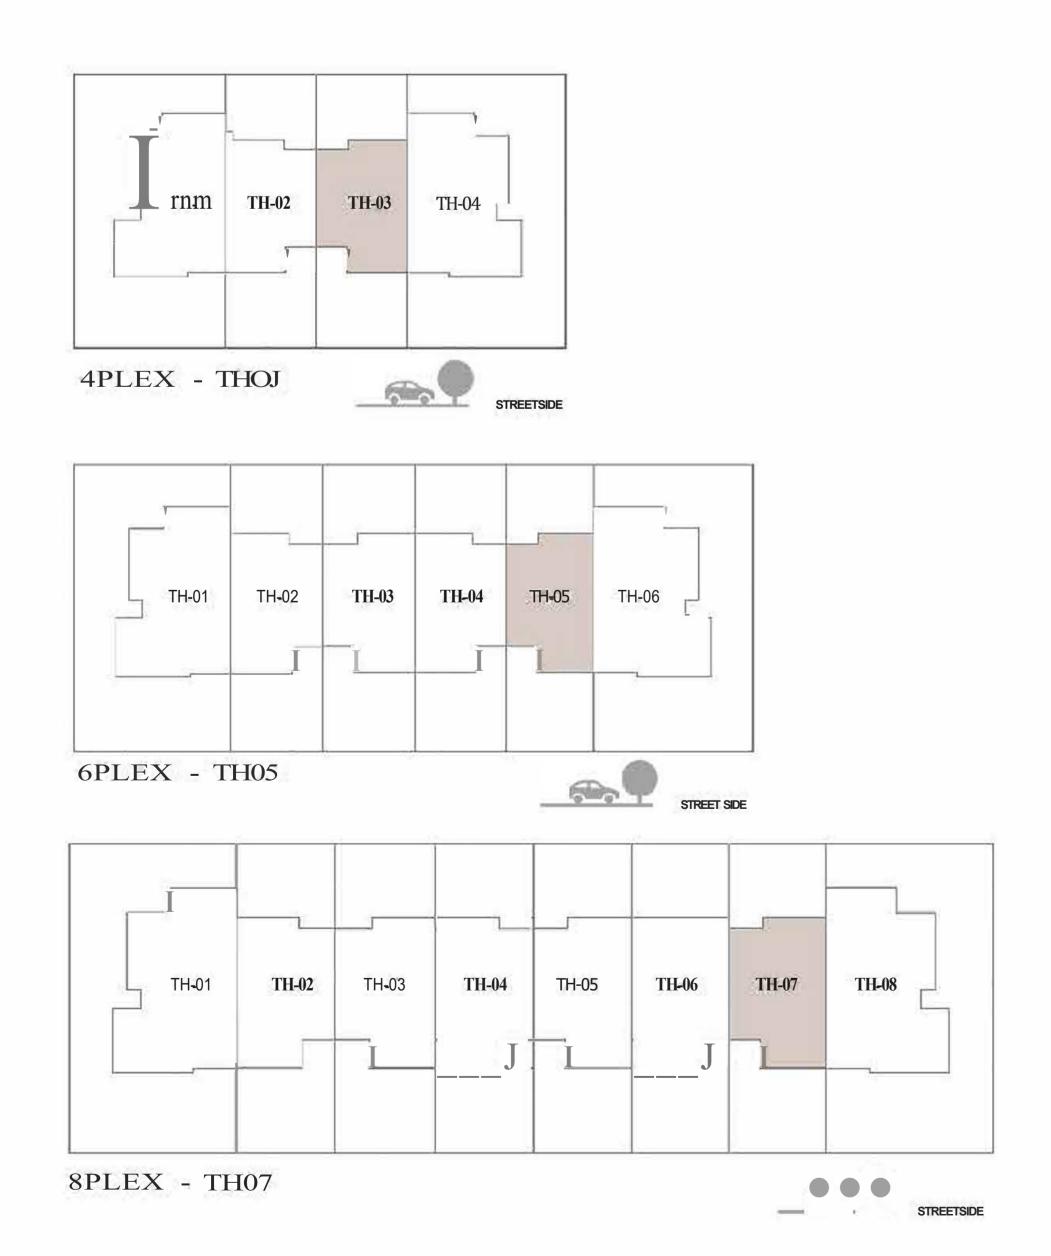

# 3 BEDROOM 2

| UNIT         | TOTAL AREA   |            |
|--------------|--------------|------------|
| 4PLEX - TH03 | 1913.18 SQFT | 177.74 SQM |

#### KEY PLAN

GROUND FLOOR

#### 3 BEDROOM 1 M

MIRRORED

| UNIT         | TOTAL AREA   |            |
|--------------|--------------|------------|
| 6PLEX - TH05 | 1917.59 SQFT | 178.15 SQM |
| 8PLEX - TH07 |              |            |

KEY PLAN

GROUND FLOOR