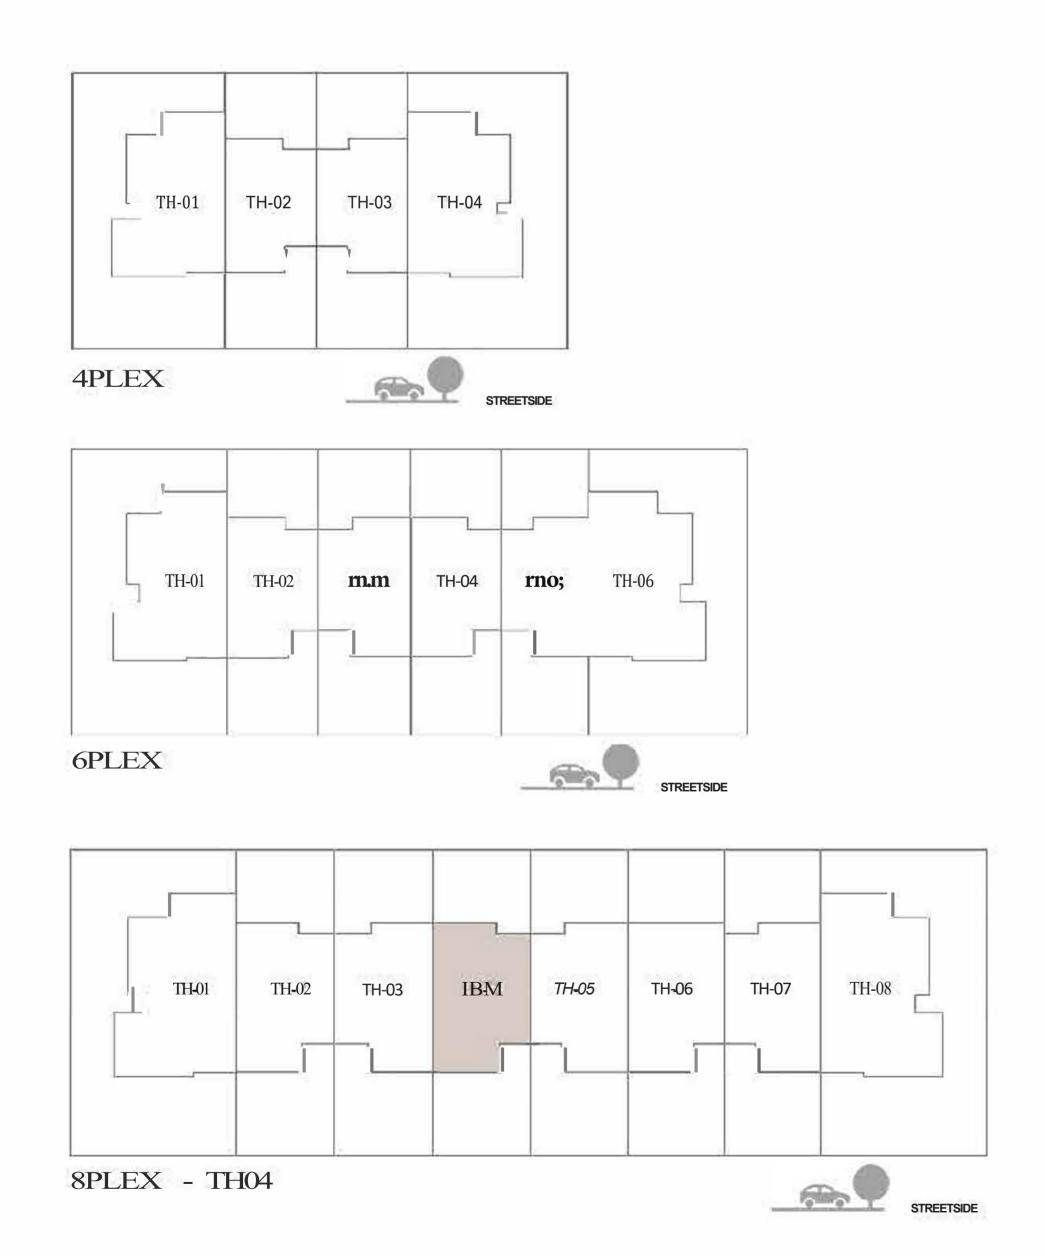

QFT | 177.74 SQM |

#### KEY PLAN







GROUND FLOOR







# LUNA

TOWNHOUSE

### 3 BEDROOM 3

 UNIT
 TOTAL AREA

 6PLEX - TH03
 1899.07 SQFT
 176.43 SQM

KEY PLAN







GROUND FLOOR







#### LUNA

TOWNHOUSE

# 3 BEDROOM 3M

MIRRORED

UNIT TOTAL AREA

6PLEX - TH04 1899.07 SQFT 176.43 SQM

KEY PLAN







GROUND FLOOR







#### LUNA

TOWNHOUSE

# 3 BEDROOM 4

| UNIT         | TOTAL AREA   |            |
|--------------|--------------|------------|
| 8PLEX - TH03 | 1899.61 SQFT | 176.48 SQM |

#### KEY PLAN







GROUND FLOOR







#### LUNA

TOWNHOUSE

#### 3 BEDROOM 4M

MIRRORED

 UNIT
 TOTAL AREA

 8PLEX - TH06
 1899.61 SQFT
 176.48 SQM

KEY PLAN







GROUND FLOOR







#### LUNA

TOWNHOUSE

# 3 BEDROOM 5

 UNIT
 TOTAL AREA

 8PLEX - TH04
 1899.29 SQFT
 176.45 SQM

KEY PLAN















# LUNA

TOWNHOUSE

# 3 BEDROOM 6

| UNIT         | TOTAL AREA   |            |
|--------------|--------------|------------|
| 8PLEX - THOS | 1899.72 SQFT | 176.49 SQM |

#### KEY PLAN







GROUND FLOOR



#### ARIA TOWNHOUSE

### 4 BEDROOM 1

| UNIT          | TOTAL AREA   |            |
|---------------|--------------|------------|
| 4PL EX - THO1 |              |            |
| 6PLEX - THO!  | 2462.67 SQFT | 228.79 SQM |
| 8PLEX - THO!  |              |            |

#### KEY PLAN







GROUND FLOOR





# ANYA 2

ARABIAN RANCHES III

#### ARIA

TOWNHOUSE

#### 4 BEDROOM IM

**MIRRORED** 

| UNIT         | TOTAL AREA   |            |
|--------------|--------------|------------|
| 4PLEX - TH04 |              |            |
| 6PLEX - TH06 | 2462.67 SQFT | 228.79 SQM |
| 8P