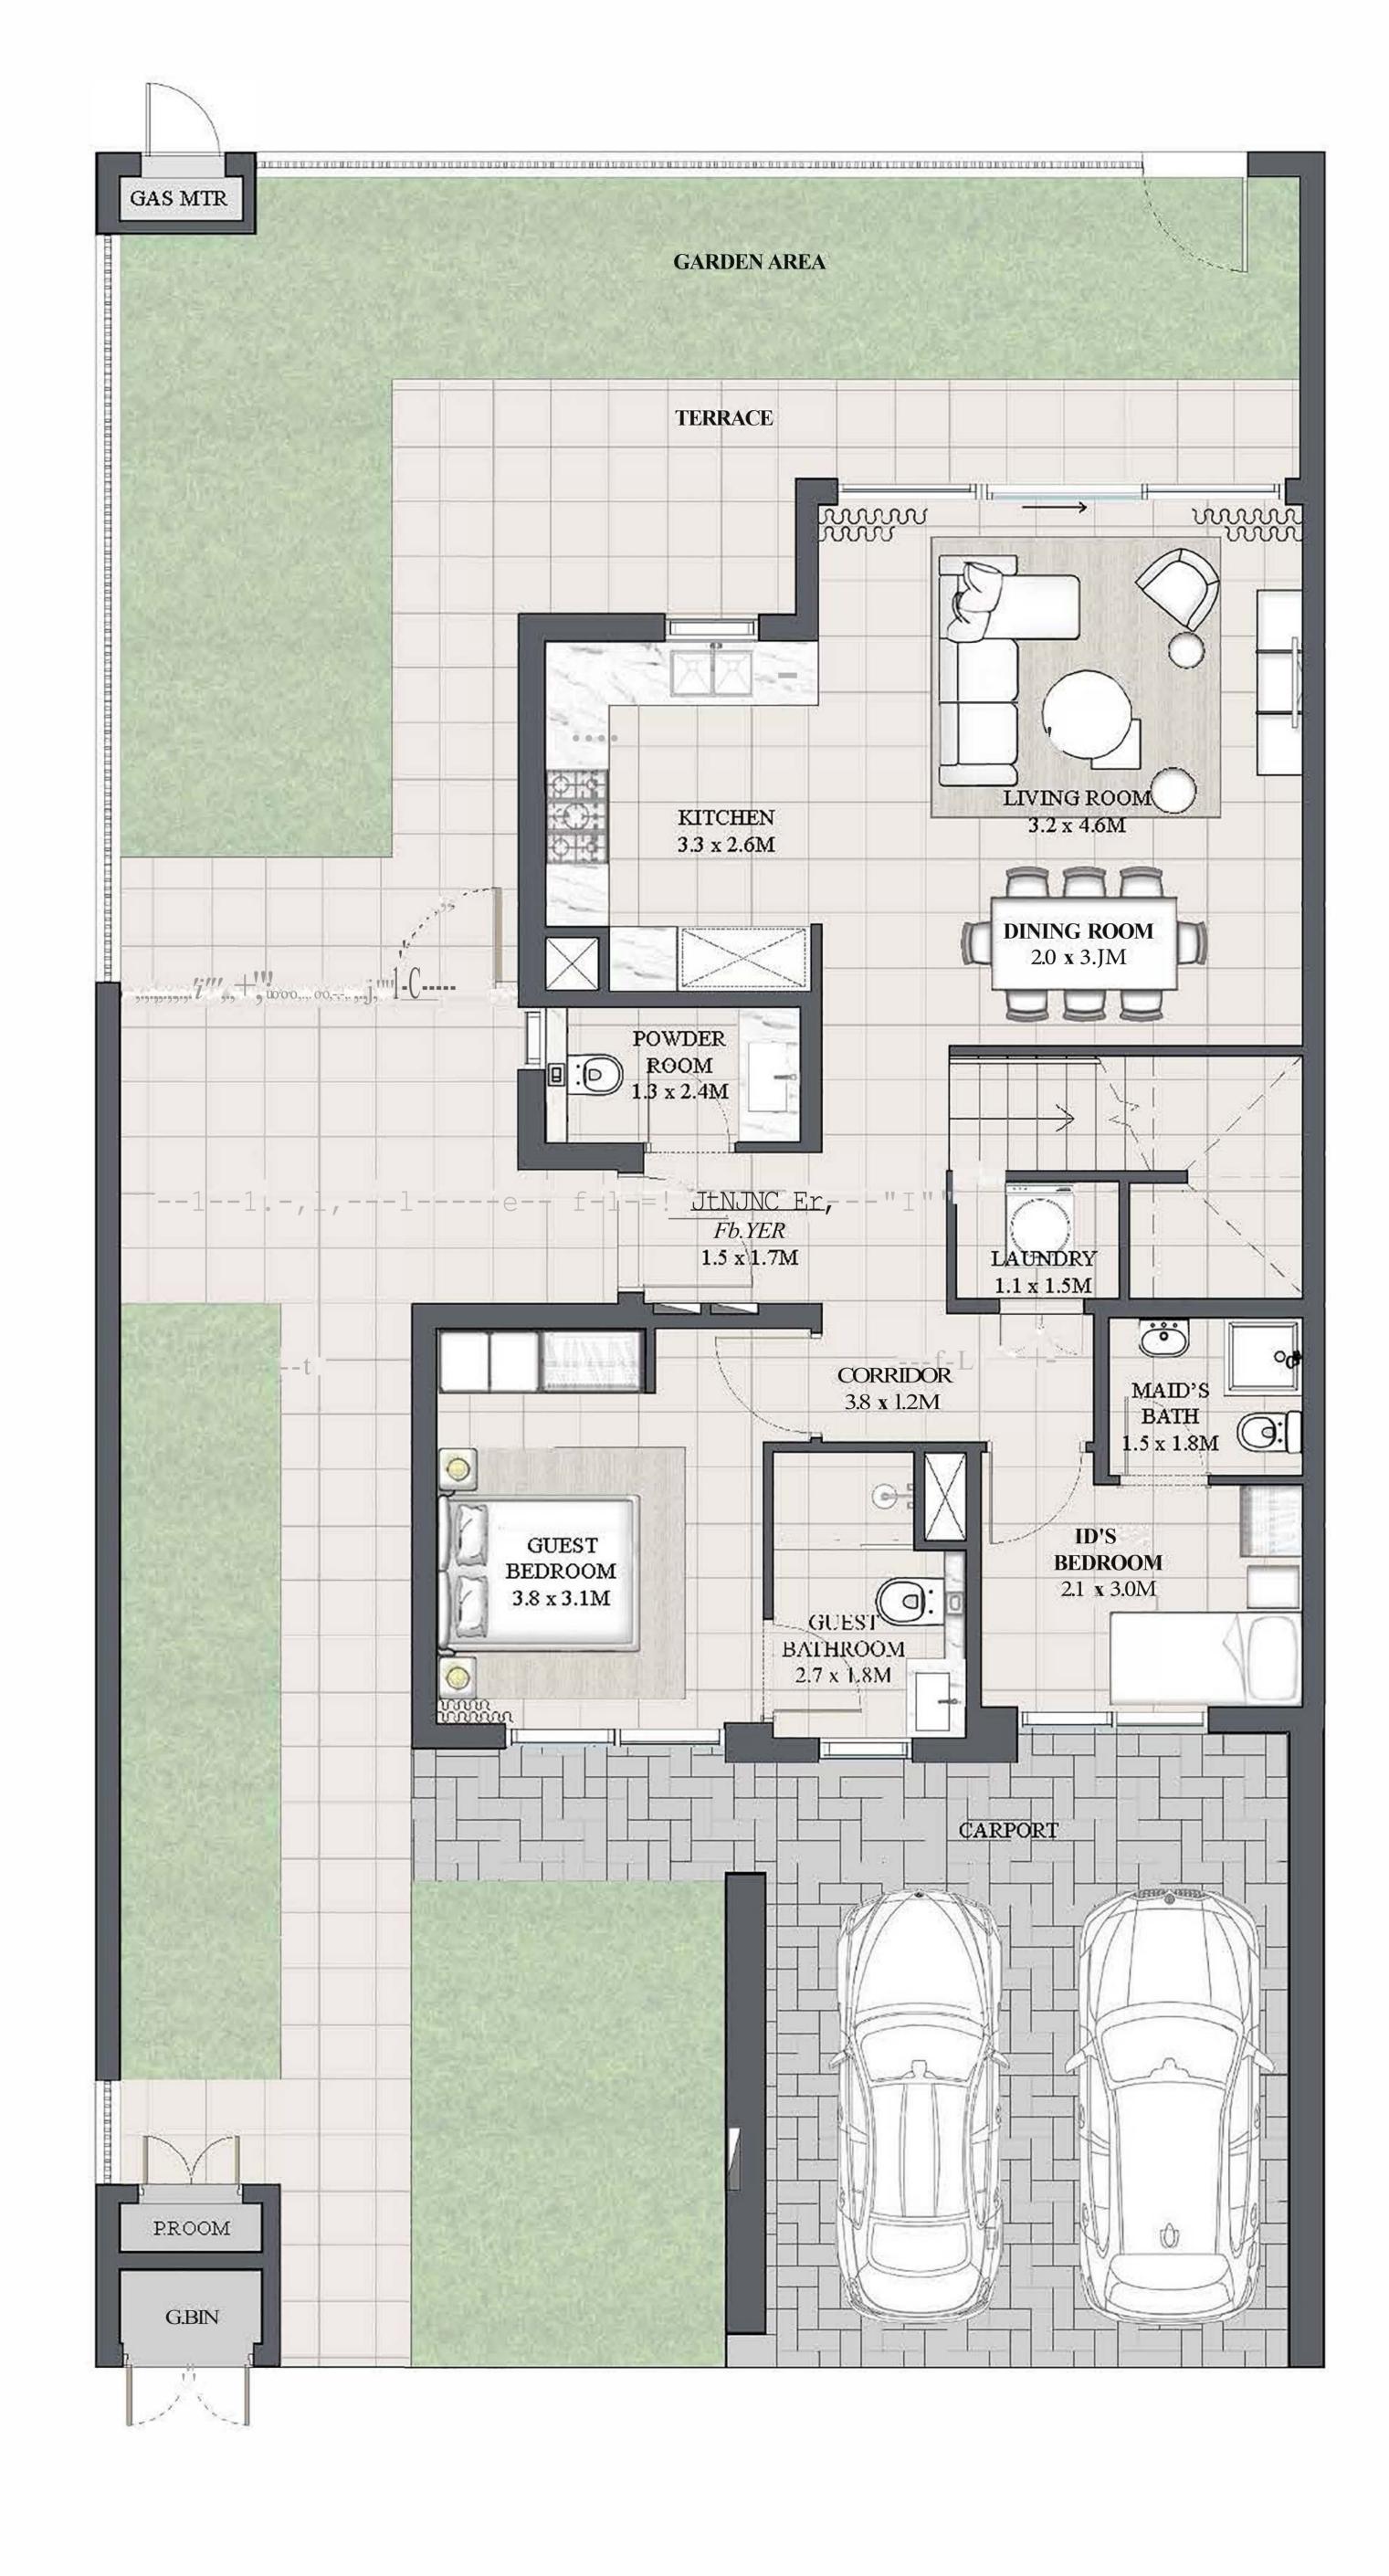

# 

ARABIAN RANCHES III

HERMAS PROPERTIES

FLOOR PLANS

EMAAR



#### LUNA TOWNHOUSE

### 4 BEDROOM 1

| UNIT         | TOTAL AREA   |            |
|--------------|--------------|------------|
| 4PLEX - THO! |              |            |
| 6PLEX - THO! | 2376.45 SQFT | 220.78 SQM |
| 8PLEX · THO! |              |            |

#### KEY PLAN













# LUNA

TOWNHOUSE

4 BEDROOM 1 M

MIRRORED

| UNIT          | TOTAL AREA   |            |
|---------------|--------------|------------|
| 4PLEX - TH04  |              |            |
| 6PLEX - TH06  | 2376.45 SQFT | 220.78 SQM |
| 8PL EX - TH08 |              |            |

KEY PLAN







GROUND FLOOR







#### LUNA TOWNHOUSE

# 3 BEDROOM 1

| UNIT         | TOTAL AREA   |            |
|--------------|--------------|------------|
| 4PLEX - TH02 | 1918.13 SQFT | 178.20 SQM |
| 6PLEX - TH02 | 1017 50 COET | 170 15 COM |
| 8PLEX - TH02 | 1917.59 SQFT | 178.15 SQM |

#### KEY PLAN







GROUND FLOOR





#### LUNA TOWNHOUSE

#### 3 BEDROOM 1 M

MIRRORED

| UNIT         | TOTAL AREA   |            |
|--------------|--------------|------------|
| 6PLEX - TH05 | 1917.59 SQFT | 178.1