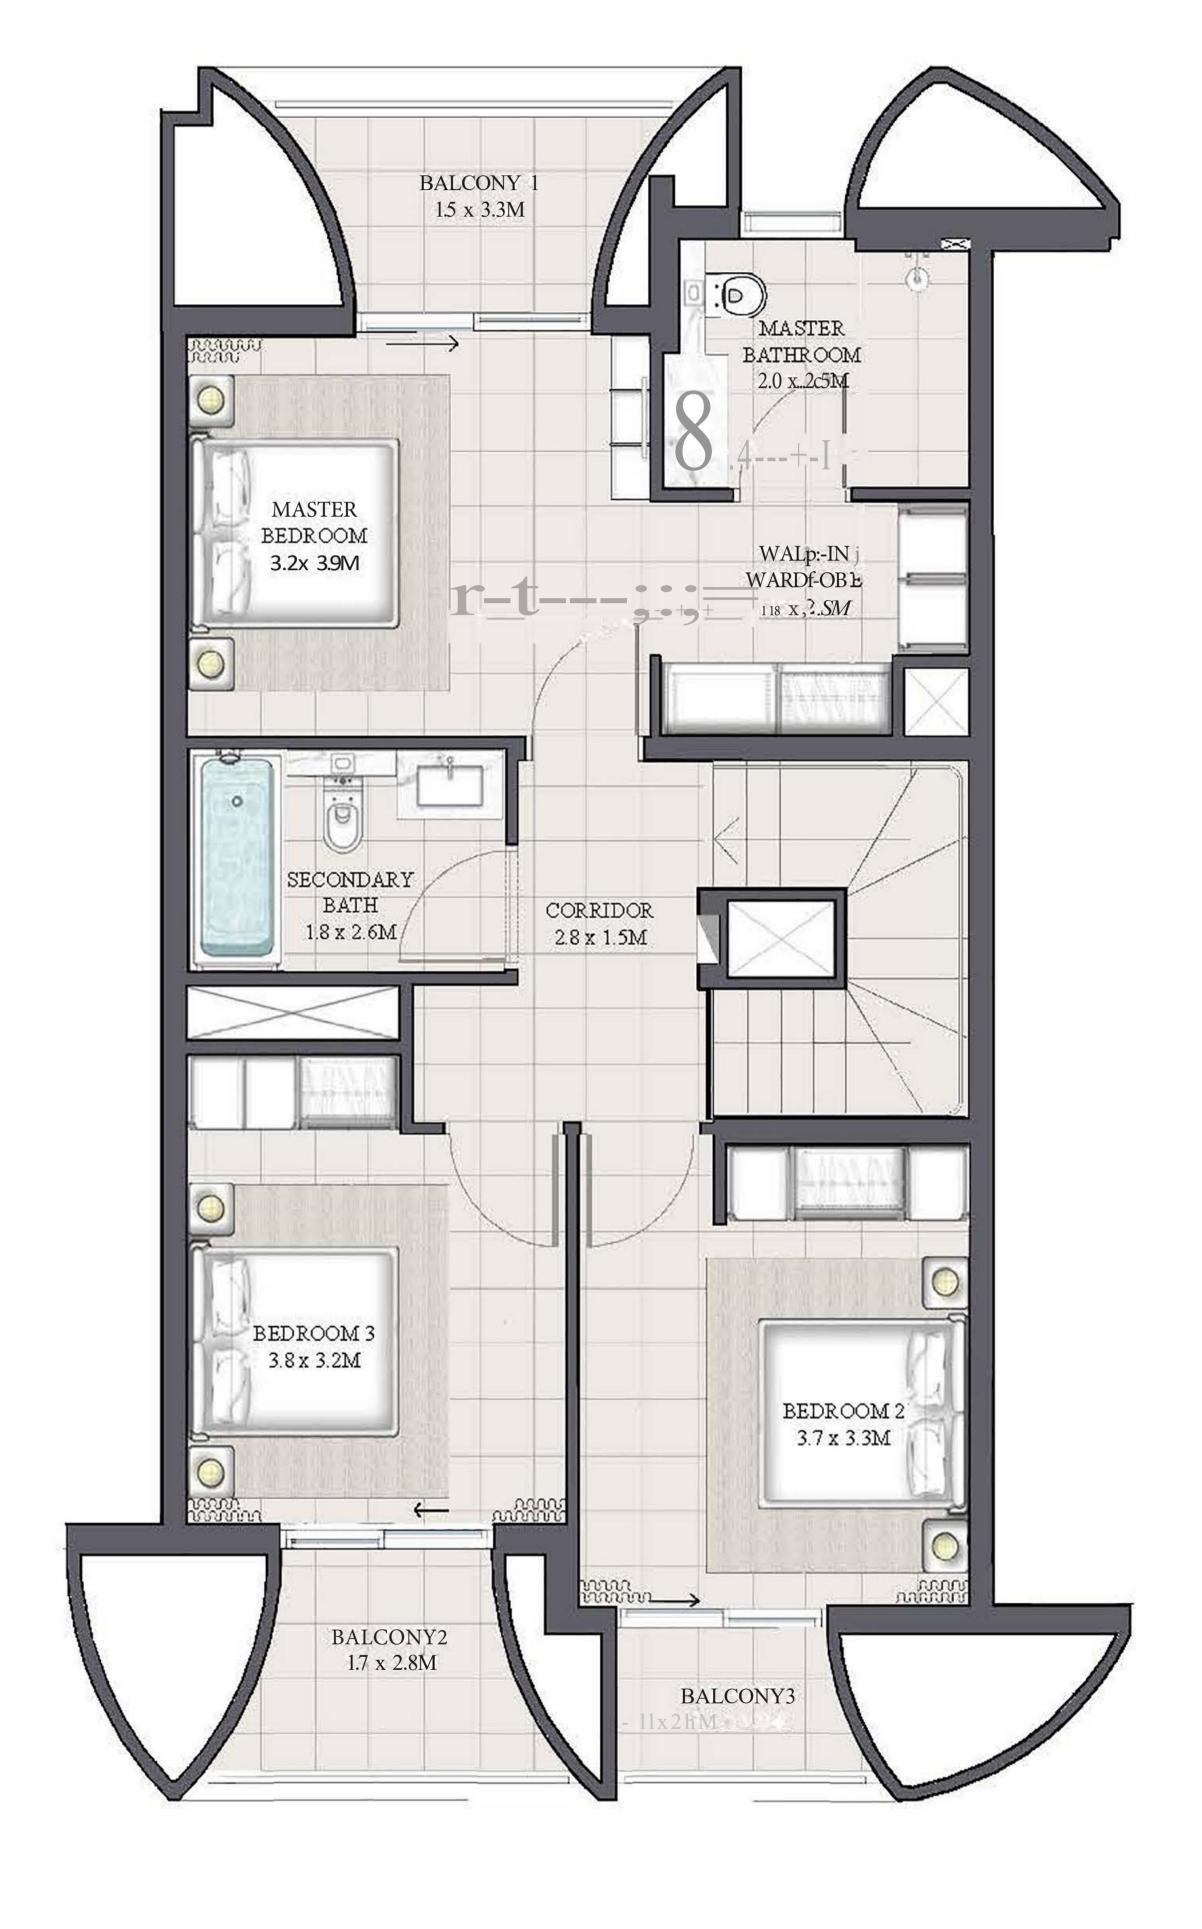

### 4 BEDROOM 1

| UNIT         | TOTAL AREA   |            |
|--------------|--------------|------------|
| 4PLEX - THO! |              |            |
| 6PLEX - THO! | 2376.45 SQFT | 220.78 SQM |
| 8PLEX · THO! |              |            |

#### KEY PLAN

KEY PLAN

GROUND FLOOR