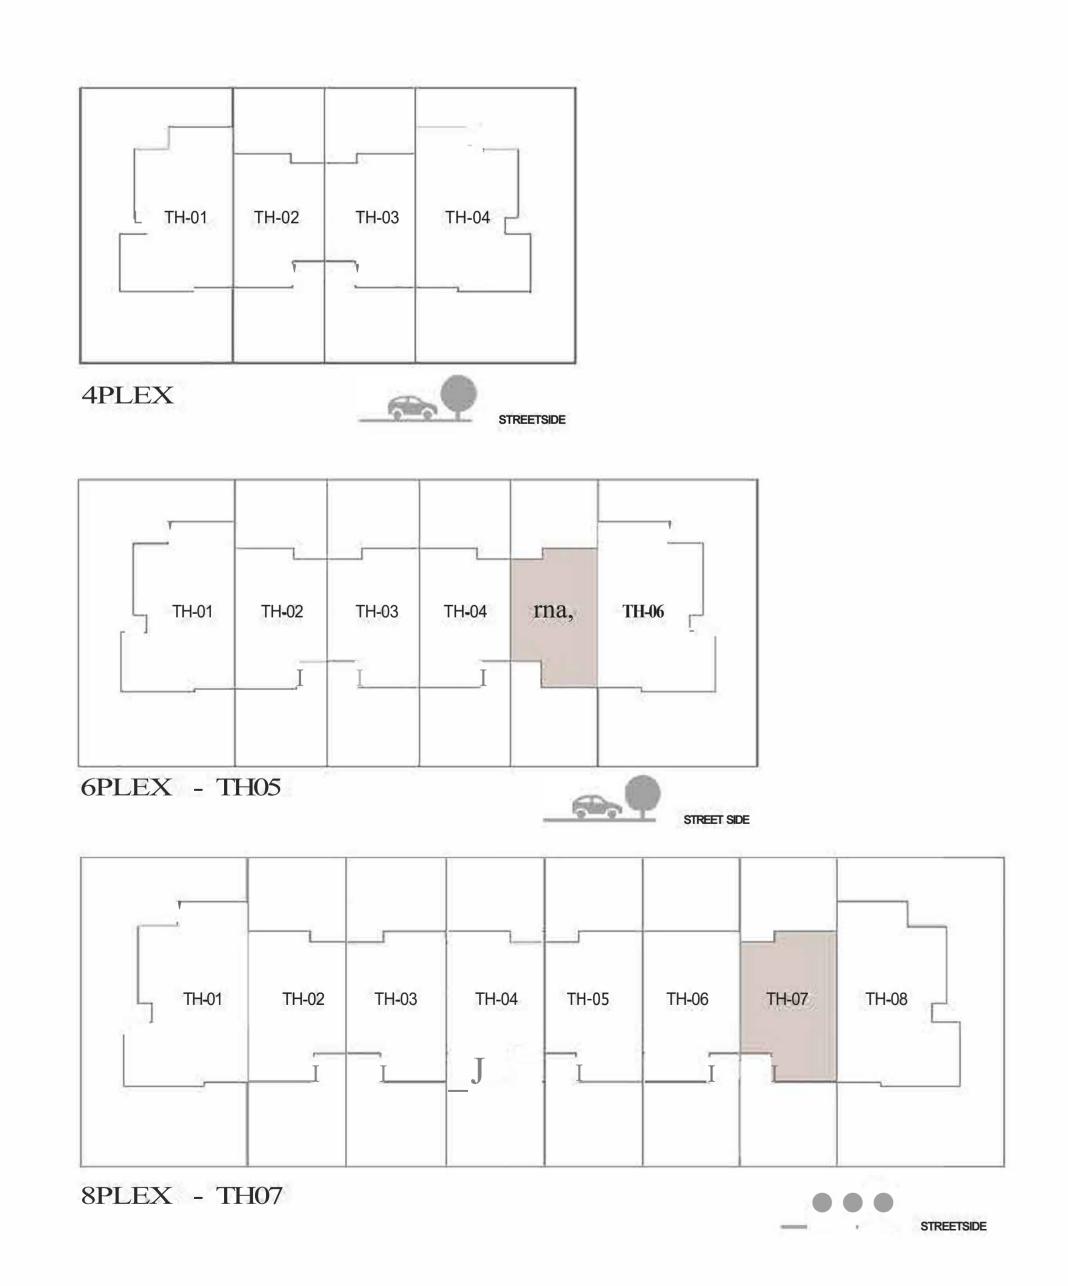

#### 3 BEDROOM 1 M

MIRRORED

| UNIT         | TOTAL AREA   |            |
|--------------|--------------|------------|
| 6PLEX - TH05 | 1917.59 SQFT | 178.15 SQM |
| 8PLEX - TH07 |              |            |

KEY PLAN

GROUND FLOOR