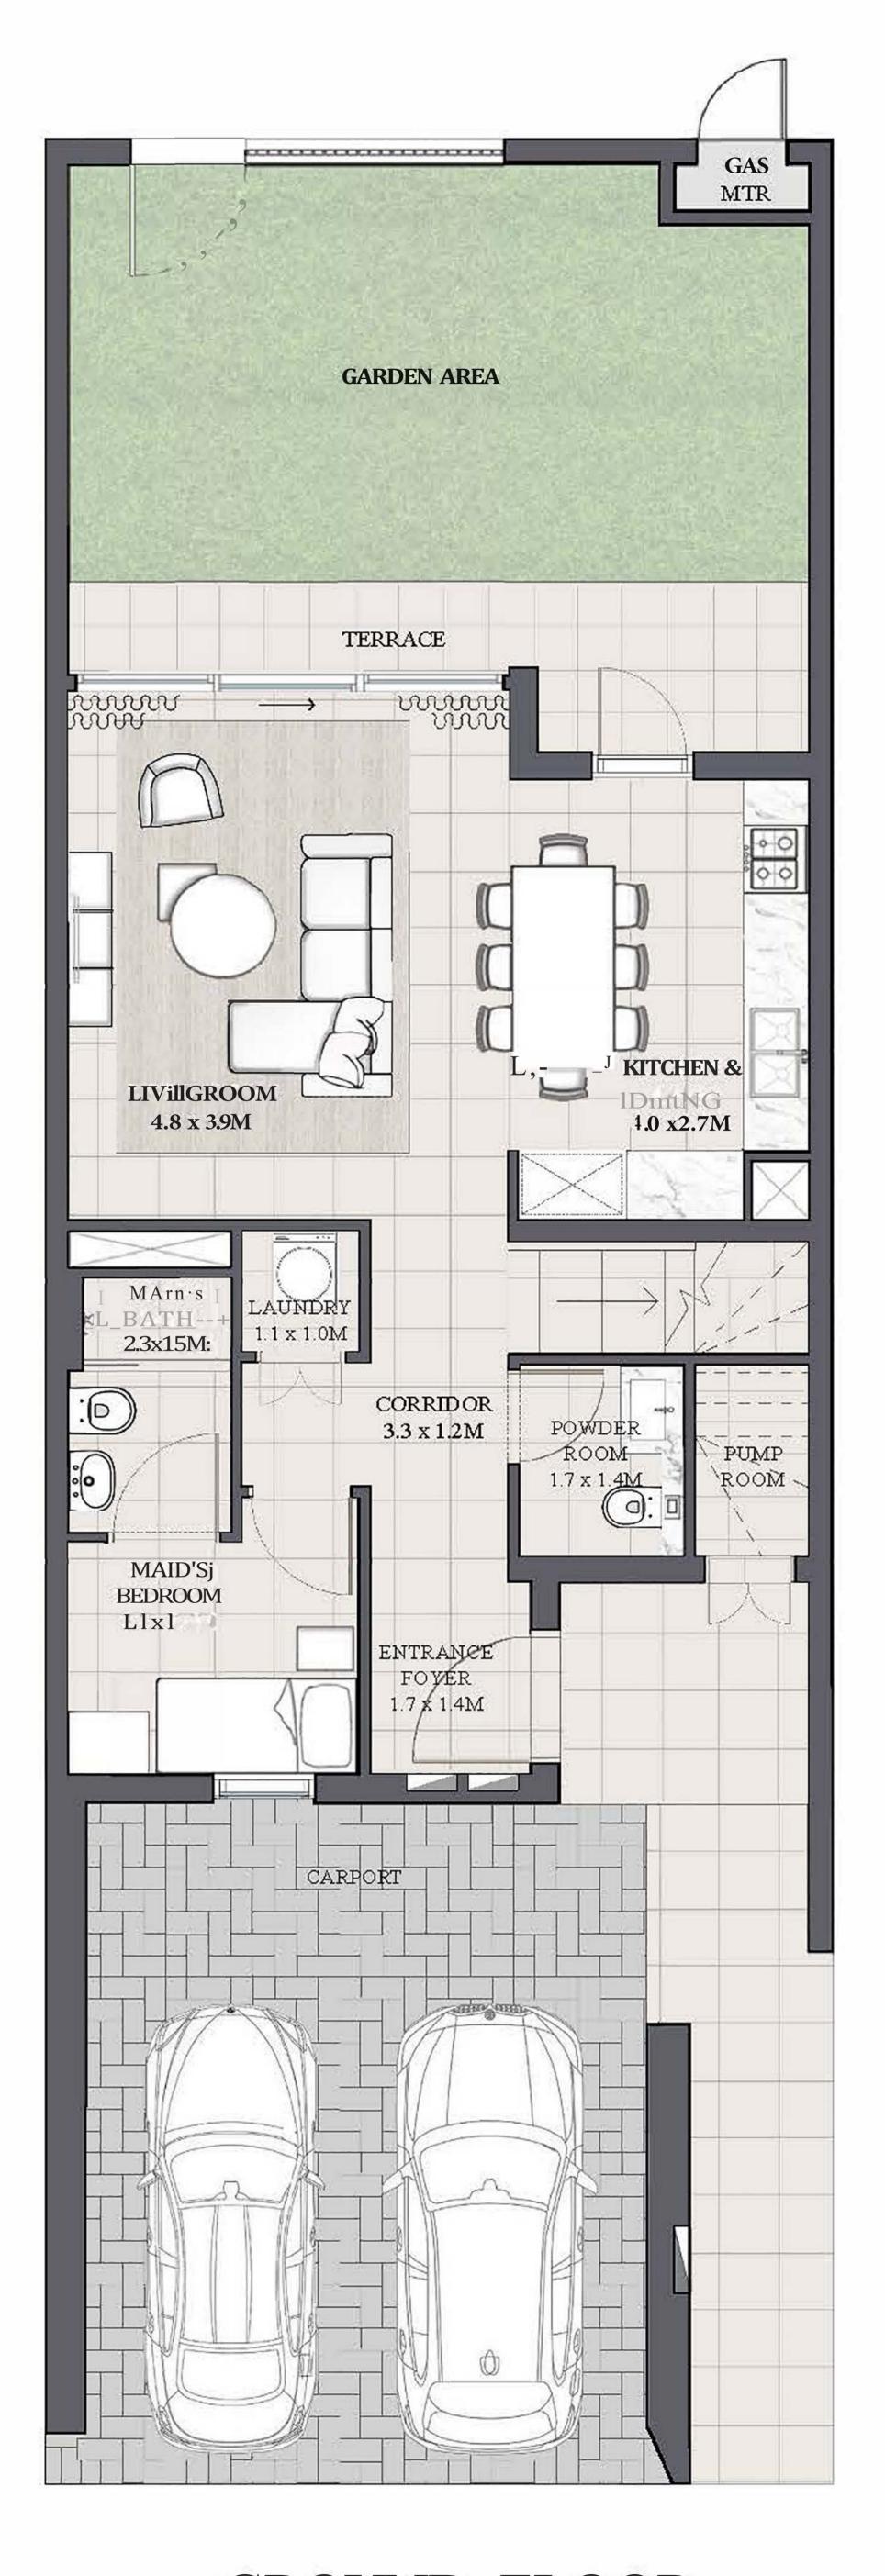

X - THO1 |              |            |
| 6PLEX - THO!  | 2462.67 SQFT | 228.79 SQM |
| 8PLEX - THO!  |              |            |

#### KEY PLAN







GROUND FLOOR





# ANYA 2

ARABIAN RANCHES III

#### ARIA

TOWNHOUSE

#### 4 BEDROOM IM

**MIRRORED** 

| UNIT         | TOTAL AREA   |            |
|--------------|--------------|------------|
| 4PLEX - TH04 |              |            |
| 6PLEX - TH06 | 2462.67 SQFT | 228.79 SQM |
| 8PLEX - TH08 |              |            |

KEY PLAN







GROUND FLOOR







#### ARIA

TOWNHOUSE

# 3 BEDROOM 1

| UNIT         | TOTAL AREA   |            |
|--------------|--------------|------------|
| 4PLEX - TH02 |              |            |
| 6PLEX - TH02 | 1991.11 SQFT | 184.98 SQM |
| 8PLEX - TH02 |              |            |

#### KEY PLAN







GROUND FLOOR







TOWNHOUSE

#### 3 BEDROOM IM

MIRRORED

| UNIT         | TOTAL AREA   |            |
|--------------|--------------|------------|
| 4PLEX - TH03 |              |            |
| 6PLEX - THOS | 1991.11 SQFT | 184.98 SQM |
| 8PLEX - TH07 |              |            |

#### KEY PLAN







GROUND FLOOR







# ARABIAN RANCHES III ARIA TOWNHOUSE

# 3 BEDROOM 2

| UNIT         | TOTAL AREA   |            |
|--------------|--------------|------------|
| 6PLEX - TH03 | 1985.29 SQFT | 184.44 SQM |
| 8PLEX - TH03 | 1985.19 SQFT | 184.43 SQM |
| 8PLEX - TH05 | 1988.74 SQFT | 184.76 SQM |

#### KEY PLAN







GROUND FLOOR







#### ARIA TOWNHOUSE

# 3 BEDROOM 2M

MIRRORED

| UNIT         | TOTAL         | AL AREA      |  |
|--------------|---------------|--------------|--|