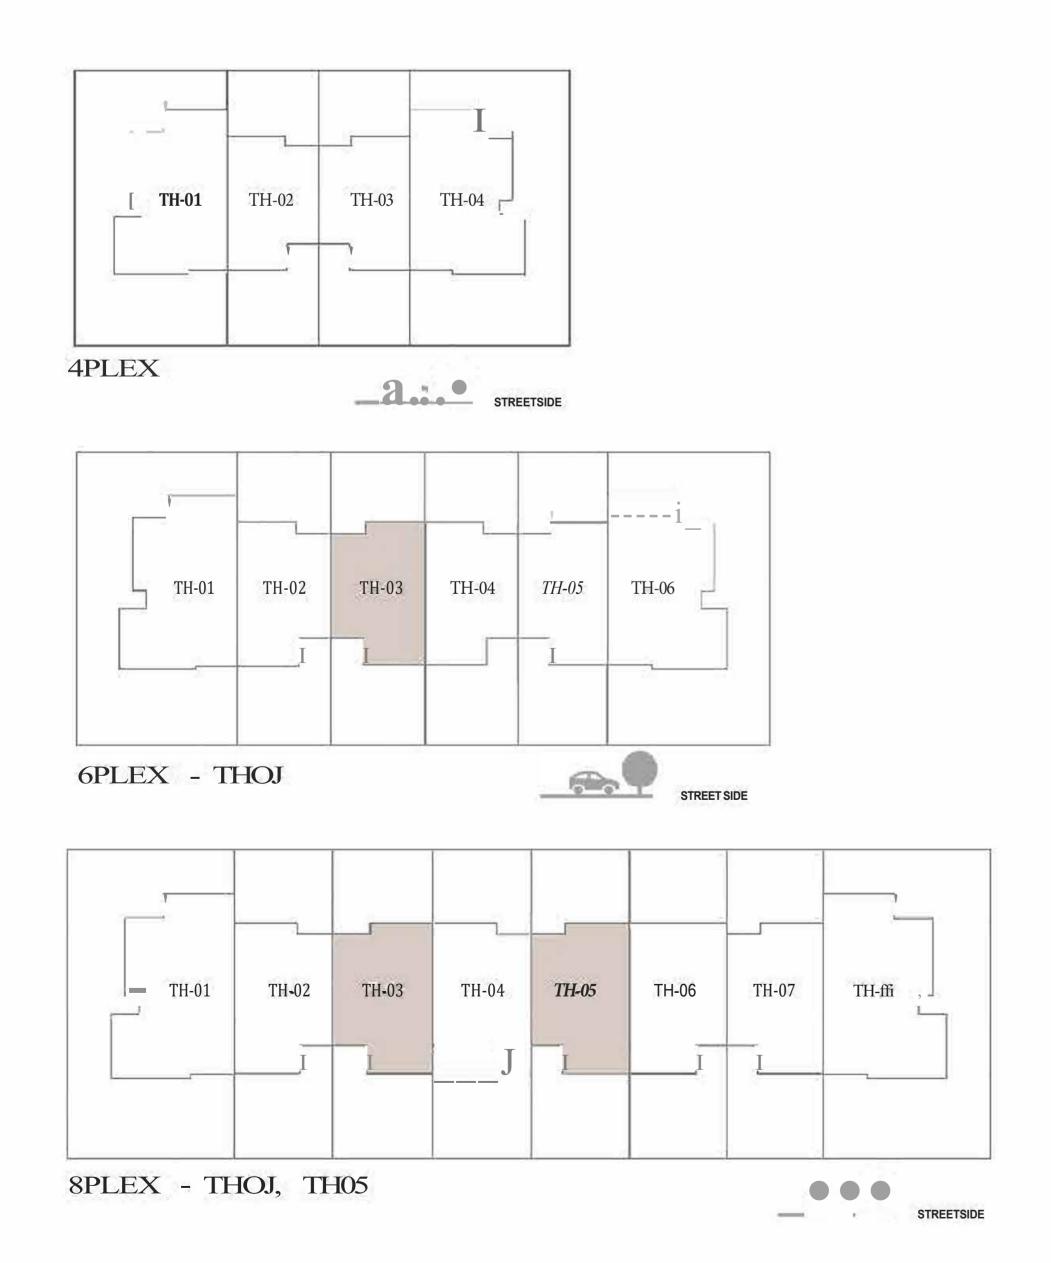

----------|--------------|------------|
| 4PLEX - TH02 |              |            |
| 6PLEX - TH02 | 2038.79 SQFT | 189.41 SQM |
| 8PLEX - TH02 |              |            |

#### KEY PLAN













#### IRIS TOWNHOUSE

#### 3 BEDROOM IM

MIRRORED

| UNIT         | TOTAL AREA   |            |
|--------------|--------------|------------|
| 4PLEX - TH03 |              |            |
| 6PLEX - THOS | 2038.79 SQFT | 189.41 SQM |
| 8PLEX - TH07 |              |            |

#### KEY PLAN







GROUND FLOOR







#### IRIS TOWNHOUSE

#### 3 BEDROOM 2

| UNIT         | TOTAL AREA   |            |
|--------------|--------------|------------|
| 6PLEX - TH03 |              |            |
| 8PLEX - TH03 | 2036.42 SQFT | 189.19 SQM |
| 8PLEX - TH05 |              |            |

#### KEY PLAN













#### IRIS TOWNHOUSE

### 3 BEDROOM 2M

| UNIT         | TOTAL AREA   |            |
|--------------|--------------|------------|
| 6PLEX - TH04 |              |            |
| 8PLEX - TH04 | 2036.42 SQFT | 189.19 SQM |
| 8PLEX - TH06 |              |            |

#### KEY PLAN







GROUND FLOOR