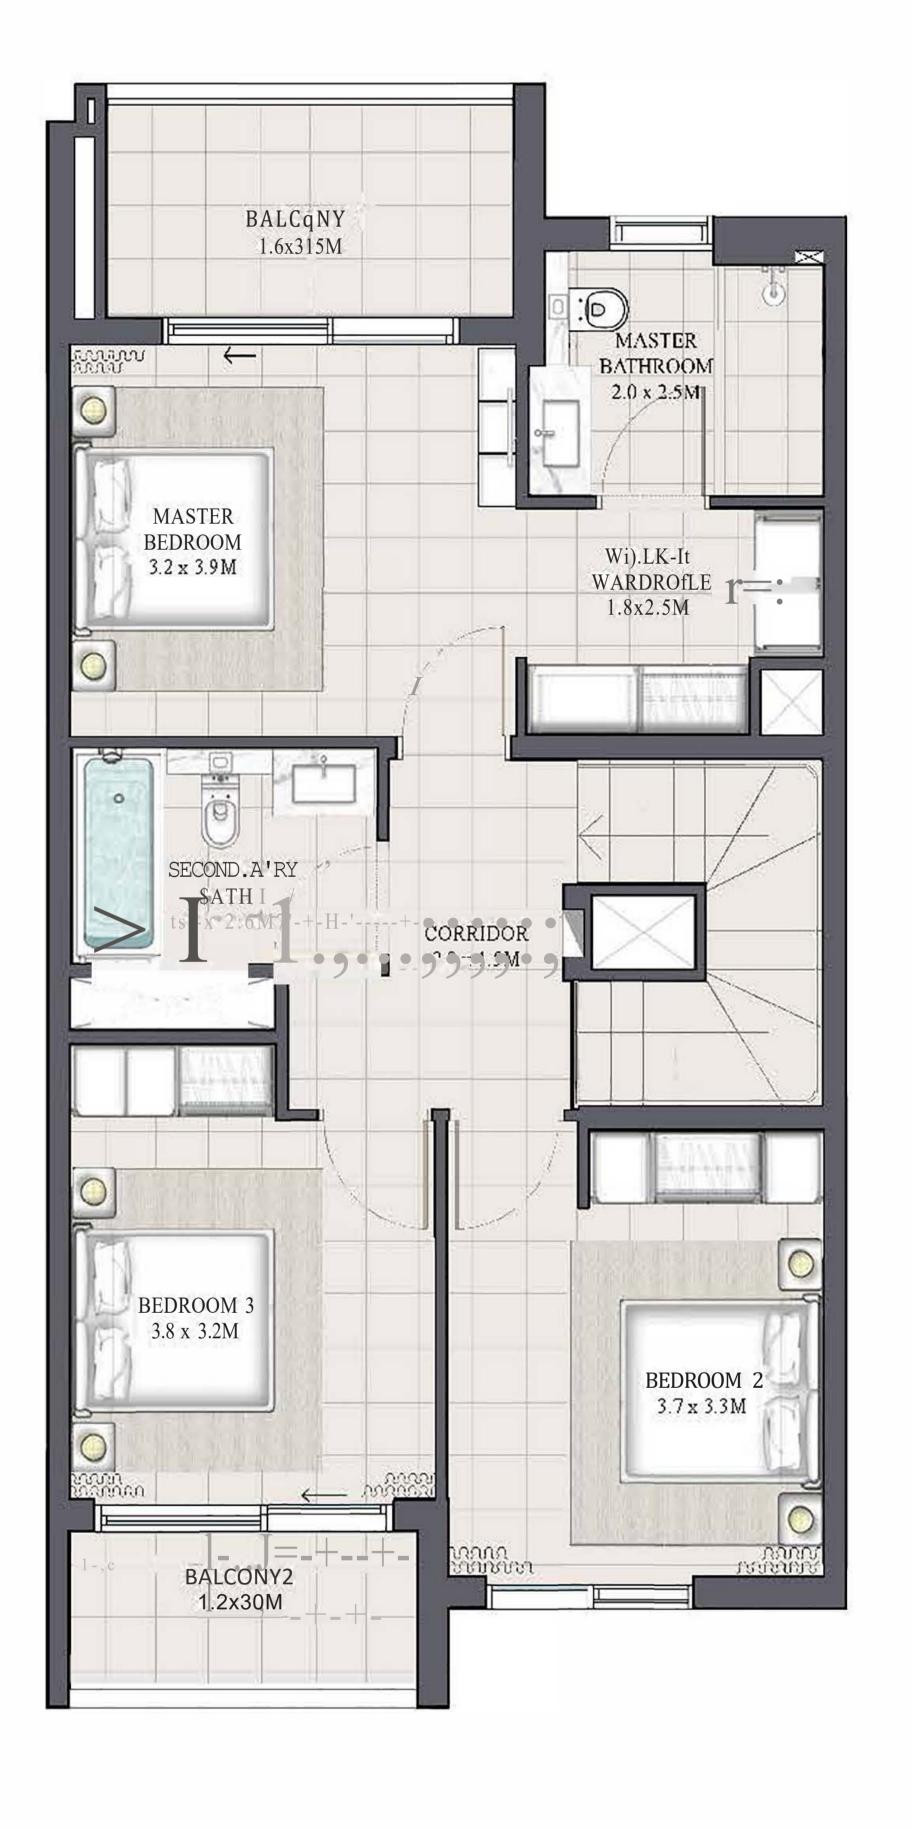

---|------------|
| 4PLEX - THO! |              |            |
| 6PLEX - THO! | 2457.29 SQFT | 228.29 SQM |
| 8PLEX - THO! |              |            |

#### KEY PLAN













#### IRIS

TOWNHOUSE

### 4 BEDROOM IM

MIRRORED

| UNIT                         | TOTAL AREA   |              |
|------------------------------|--------------|--------------|
| 4PLEX - TH04<br>6PLEX - TH06 | 2457.29 SQFT | 228.29 SQM   |
| 8PLEX - TH08                 | 2437.27 SQ11 | 220.27 SQIVI |

KEY PLAN







GROUND FLOOR







# IRIS TOWNHOUSE

### 3 BEDROOM 1

| UNIT         | TOTAL AREA   |            |
|--------------|--------------|------------|
| 4PLEX - TH02 |              |            |
| 6PLEX - TH02 | 2038.79 SQFT | 189.41 SQM |
| 8PLEX - TH02 |              |            |

#### KEY PLAN













#### IRIS TOWNHOUSE

#### 3 BEDROOM IM

MIRRORED

| UNIT         | TOTAL AREA   |            |
|--------------|--------------|------------|
| 4PLEX - TH03 |              |            |
| 6PLEX - THOS | 2038.79 SQFT | 189.41 SQM |
| 8PLEX - TH07 |              |            |

#### KEY PLAN







GROUND FLOOR







#### IRIS TOWNHOUSE

#### 3 BEDROOM 2

| UNIT         | TOTAL AREA   |            |
|--------------|--------------|------------|
| 6PLEX - TH03 |              |            |
| 8PLEX - TH03 | 2036.42 SQFT | 189.19 SQM |
| 8PLEX - TH05 |              |            |

#### KEY PLAN













#### IRIS TOWNHOUSE

### 3 BEDROOM 2M

| UNIT         | TOTAL AREA   |            |
|--------------|--------------|------------|
| 6PLEX - TH04 |              |            |
| 8PLEX -