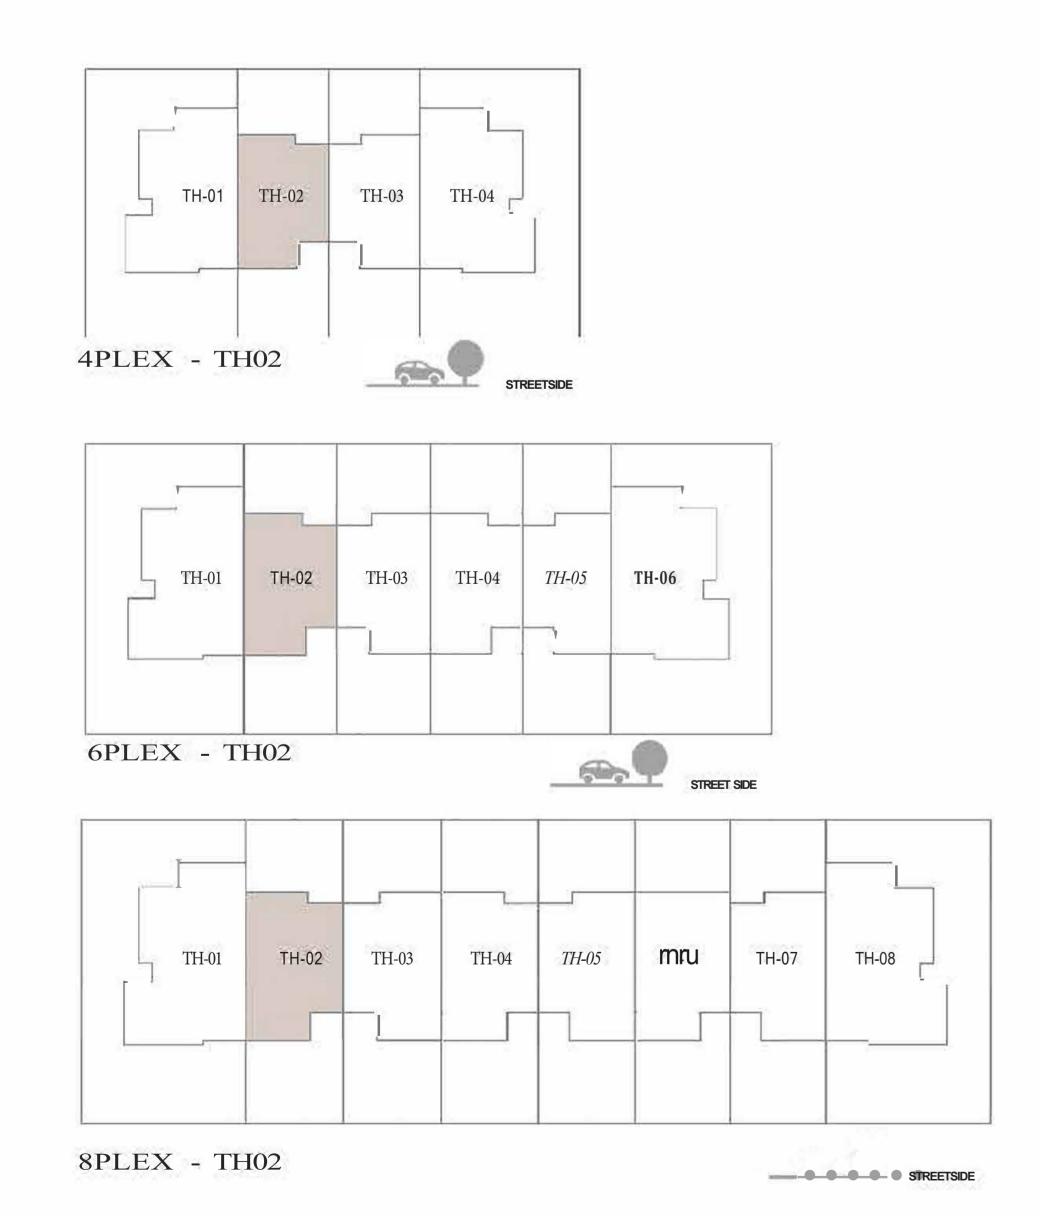

# 3 BEDROOM 1

| UNIT         | TOTAL AREA   |            |
|--------------|--------------|------------|
| 4PLEX - TH02 | 1918.13 SQFT | 178.20 SQM |
| 6PLEX - TH02 | 1017 50 COET | 170 15 COM |
| 8PLEX - TH02 | 1917.59 SQFT | 178.15 SQM |

#### KEY PLAN

GROUND FLOOR