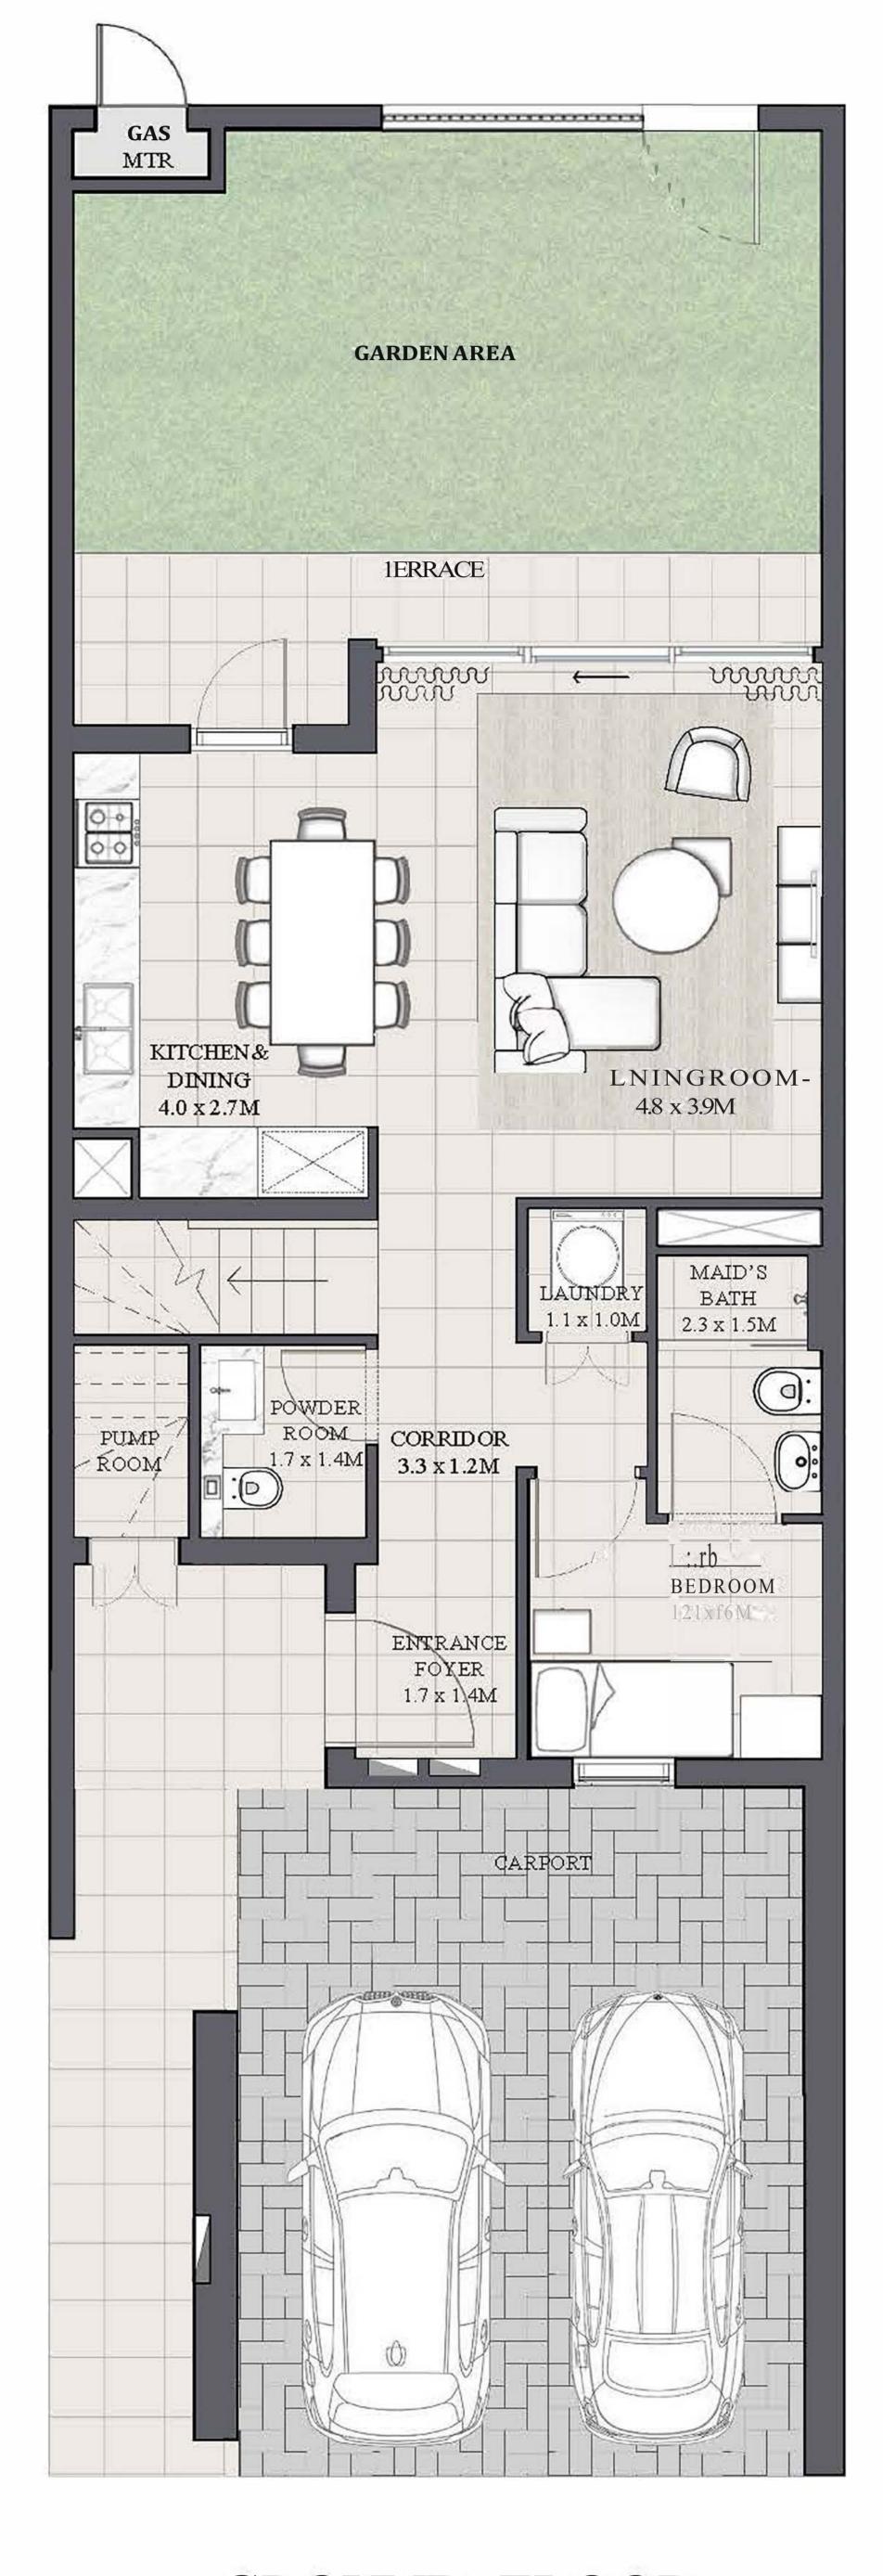

### 3 BEDROOM 1

| UNIT         | TOTAL AREA   |            |
|--------------|--------------|------------|
| 4PLEX - TH02 |              |            |
| 6PLEX - TH02 | 2038.79 SQFT | 189.41 SQM |
| 8PLEX - TH02 |              |            |

#### KEY PLAN