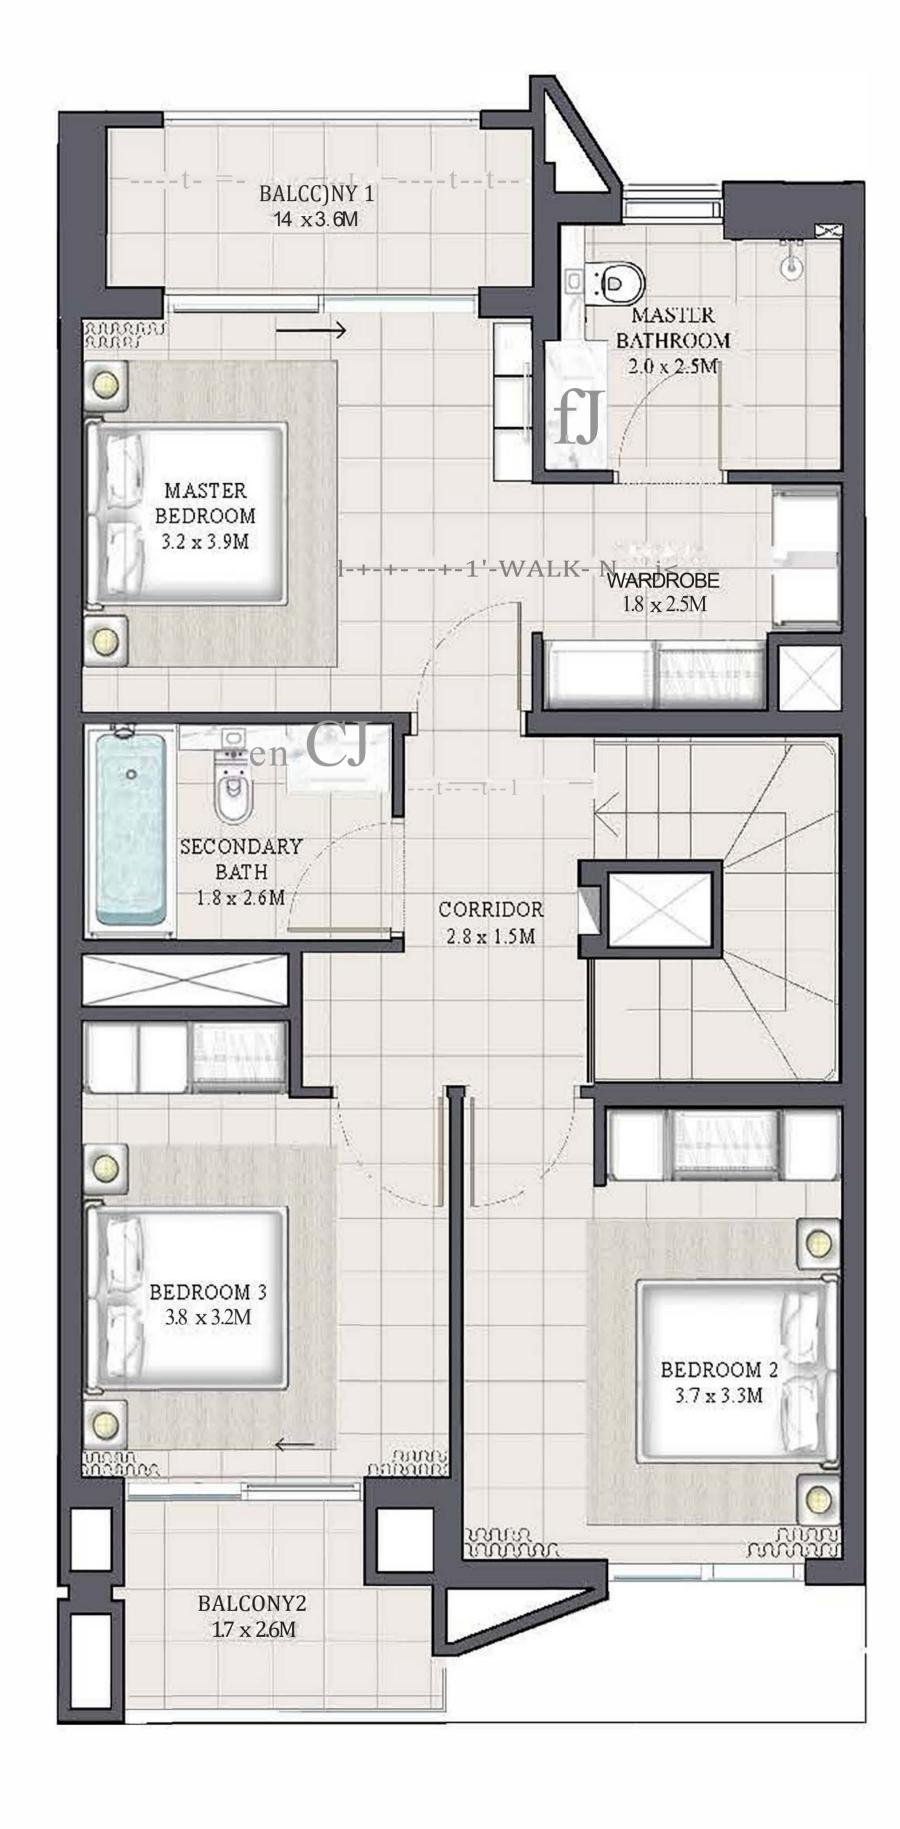

- THO1 |              |            |
| 6PLEX - THO!  | 2462.67 SQFT | 228.79 SQM |
| 8PLEX - THO!  |              |            |

#### KEY PLAN







GROUND FLOOR





# ANYA 2

ARABIAN RANCHES III

#### ARIA

TOWNHOUSE

#### 4 BEDROOM IM

**MIRRORED** 

| UNIT         | TOTAL AREA   |            |
|--------------|--------------|------------|
| 4PLEX - TH04 |              |            |
| 6PLEX - TH06 | 2462.67 SQFT | 228.79 SQM |
| 8PLEX - TH08 |              |            |

KEY PLAN







GROUND FLOOR







#### ARIA

TOWNHOUSE

# 3 BEDROOM 1

| UNIT         | TOTAL AREA   |            |
|--------------|--------------|------------|
| 4PLEX - TH02 |              |            |
| 6PLEX - TH02 | 1991.11 SQFT | 184.98 SQM |
| 8PLEX - TH02 |              |            |

#### KEY PLAN







GROUND FLOOR







TOWNHOUSE

#### 3 BEDROOM IM

MIRRORED

| UNIT         | TOTAL AREA   |            |
|--------------|--------------|------------|
| 4PLEX - TH03 |              |            |
| 6PLEX - THOS | 1991.11 SQFT | 184.98 SQM |
| 8PLEX - TH07 |              |            |

#### KEY PLAN







GROUND FLOOR







# ARABIAN RANCHES III ARIA TOWNHOUSE

# 3 BEDROOM 2

| UNIT         | TOTAL AREA   |            |
|--------------|--------------|------------|
| 6PLEX - TH03 | 1985.29 SQFT | 184.44 SQM |
| 8PLEX - TH03 | 1985.19 SQFT | 184.43 SQM |
| 8PLEX - TH05 | 1988.74 SQFT | 184.76 SQM |

#### KEY PLAN







GROUND FLOOR







#### ARIA TOWNHOUSE

# 3 BEDROOM 2M

MIRRORED

| UNIT         | TOTAL         | AL AREA      |  |
|--------------|---------------|--------------|--|
|