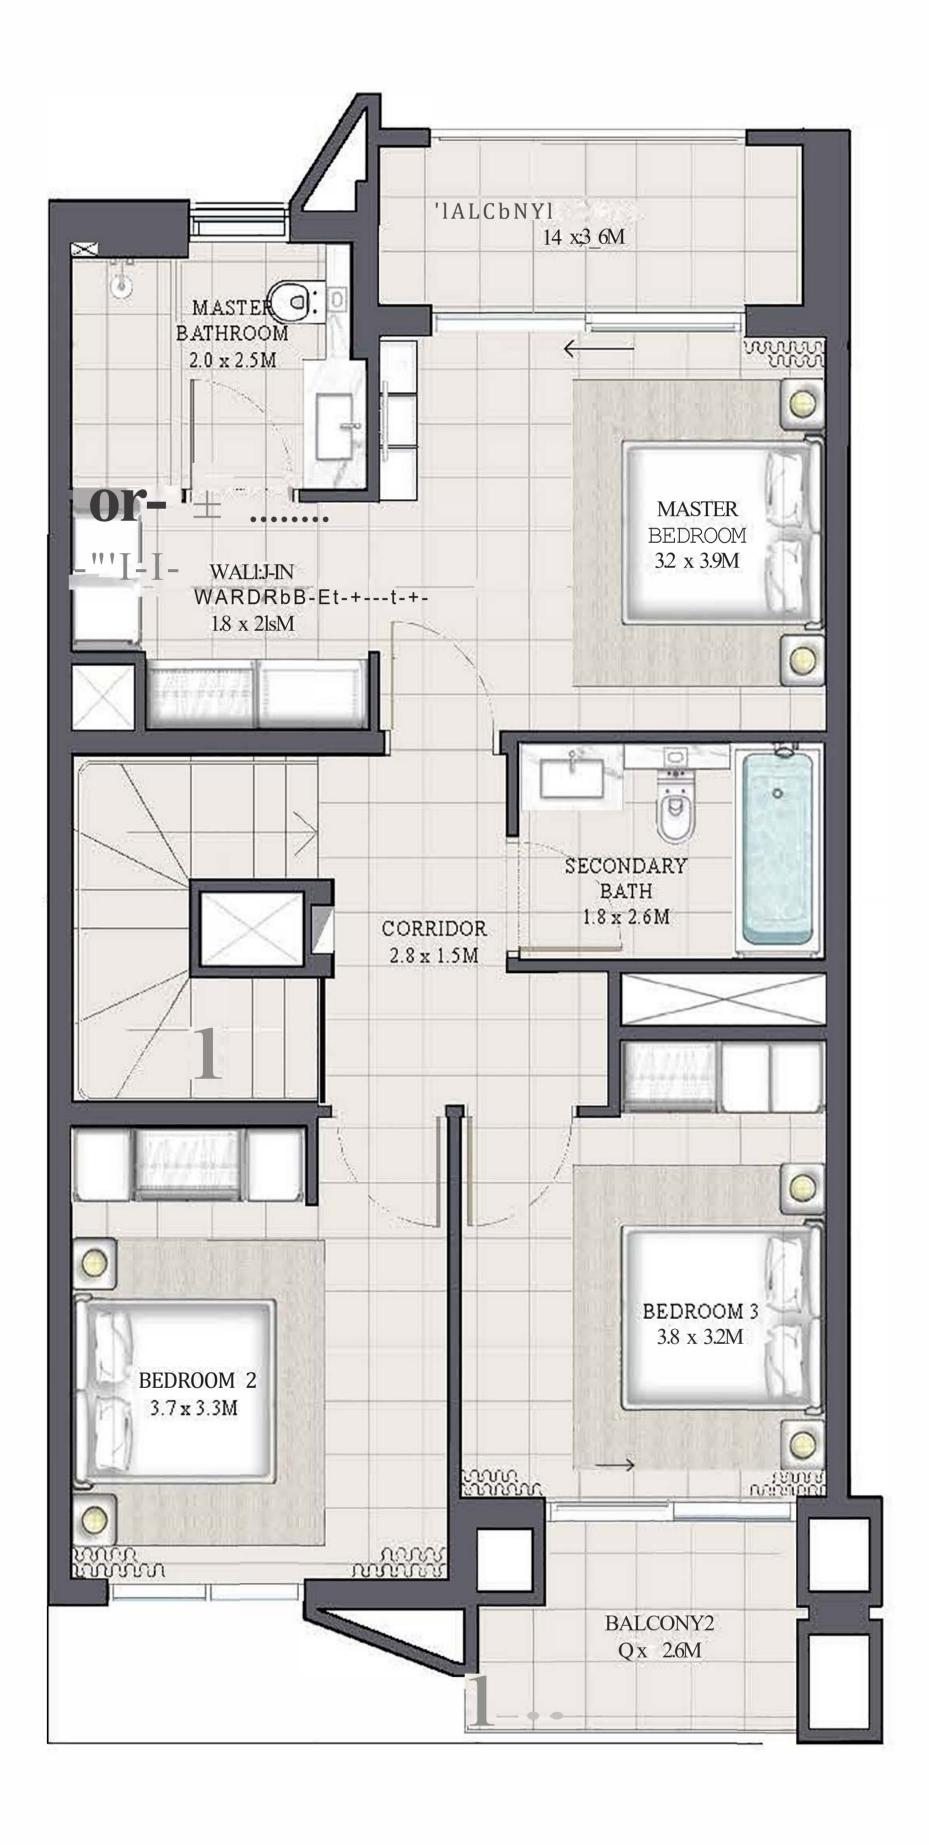

# LUNA

TOWNHOUSE

4 BEDROOM 1 M

MIRRORED

| UNIT          | TOTAL AREA   |            |
|---------------|--------------|------------|
| 4PLEX - TH04  |              |            |
| 6PLEX - TH06  | 2376.45 SQFT | 220.78 SQM |
| 8PL EX - TH08 |              |            |