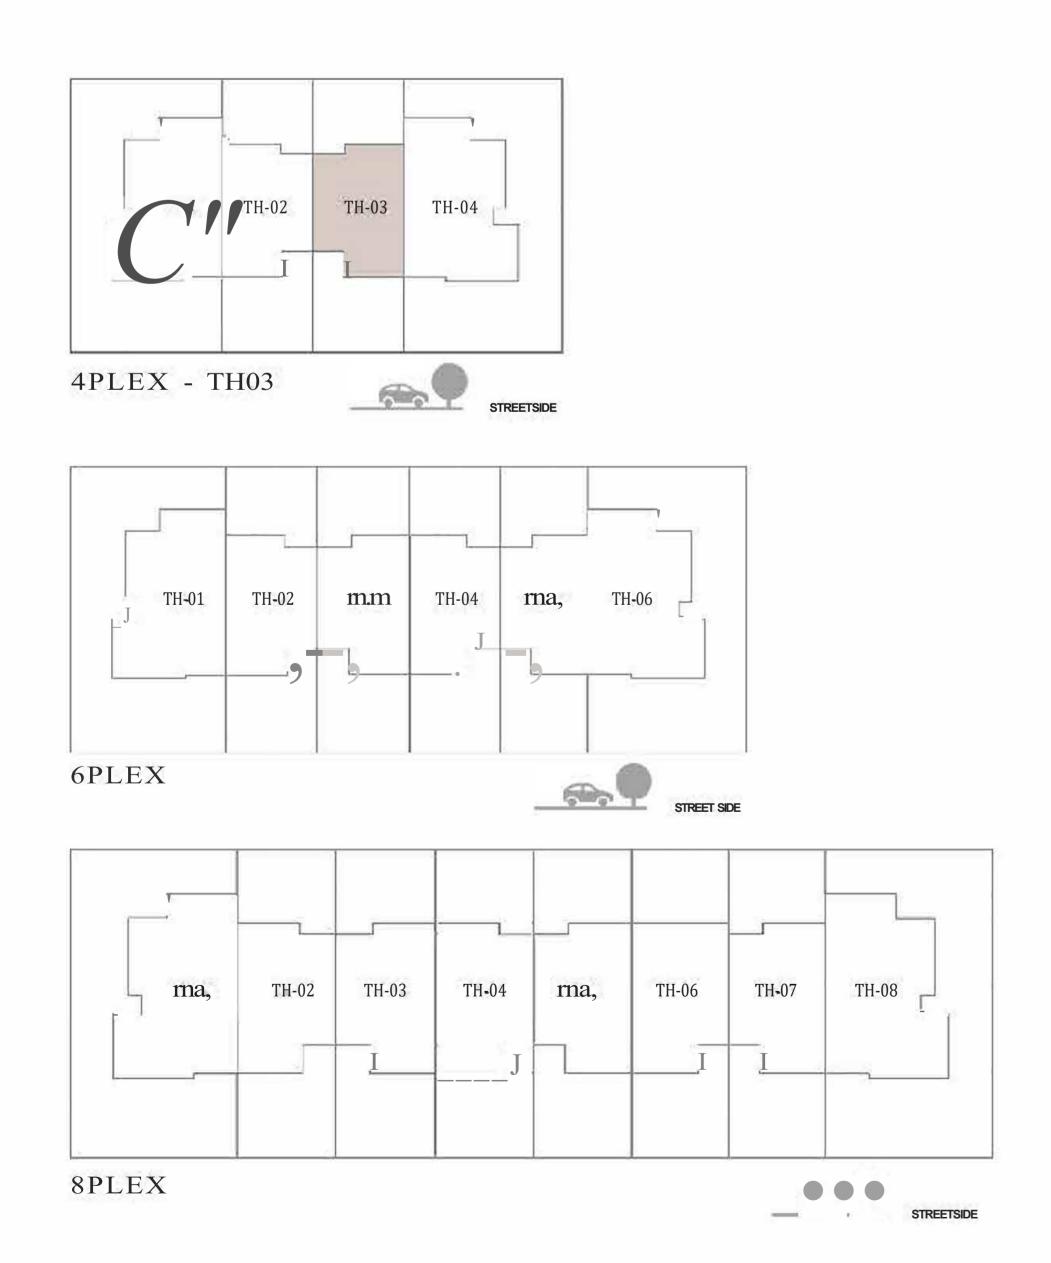

|

KEY PLAN







GROUND FLOOR







#### LUNA TOWNHOUSE

# 3 BEDROOM 1

| UNIT         | TOTAL AREA   |            |
|--------------|--------------|------------|
| 4PLEX - TH02 | 1918.13 SQFT | 178.20 SQM |
| 6PLEX - TH02 | 1017 50 COET | 170 15 COM |
| 8PLEX - TH02 | 1917.59 SQFT | 178.15 SQM |

#### KEY PLAN







GROUND FLOOR





#### LUNA TOWNHOUSE

#### 3 BEDROOM 1 M

MIRRORED

| UNIT         | TOTAL AREA   |            |
|--------------|--------------|------------|
| 6PLEX - TH05 | 1917.59 SQFT | 178.15 SQM |
| 8PLEX - TH07 |              |            |

KEY PLAN







GROUND FLOOR





# LUNA

TOWNHOUSE

# 3 BEDROOM 2

| UNIT         | TOTAL AREA   |            |
|--------------|--------------|------------|
| 4PLEX - TH03 | 1913.18 SQFT | 177.74 SQM |

#### KEY PLAN







GROUND FLOOR







# LUNA

TOWNHOUSE

### 3 BEDROOM 3

 UNIT
 TOTAL AREA

 6PLEX - TH03
 1899.07 SQFT
 176.43 SQM

KEY PLAN







GROUND FLOOR







#### LUNA

TOWNHOUSE

# 3 BEDROOM 3M

MIRRORED

UNIT TOTAL AREA

6PLEX - TH04 1899.07 SQFT 176.43 SQM

KEY PLAN







GROUND FLOOR







#### LUNA

TOWNHOUSE

# 3 BEDROOM 4

| UNIT         | TOTAL AREA   |            |
|--------------|--------------|------------|
| 8PLEX - TH03 | 1899.61 SQFT | 176.48 SQM |

#### KEY PLAN







GROUND FLOOR







#### LUNA

TOWNHOUSE

#### 3 BEDROOM 4M

MIRRORED

 UNIT
 TOTAL AREA

 8PLEX - TH06
 1899.61 SQFT
 176.48 SQM

KEY PLAN







GROUND FLOOR







#### LUNA

TOWNHOUSE

# 3 BEDROOM 5

 UNIT
 TOTAL AREA

 8PLEX - TH04
 1899.29 SQFT
 176.45 SQM

KEY PLAN















# LUNA

TOWNHOUSE

#