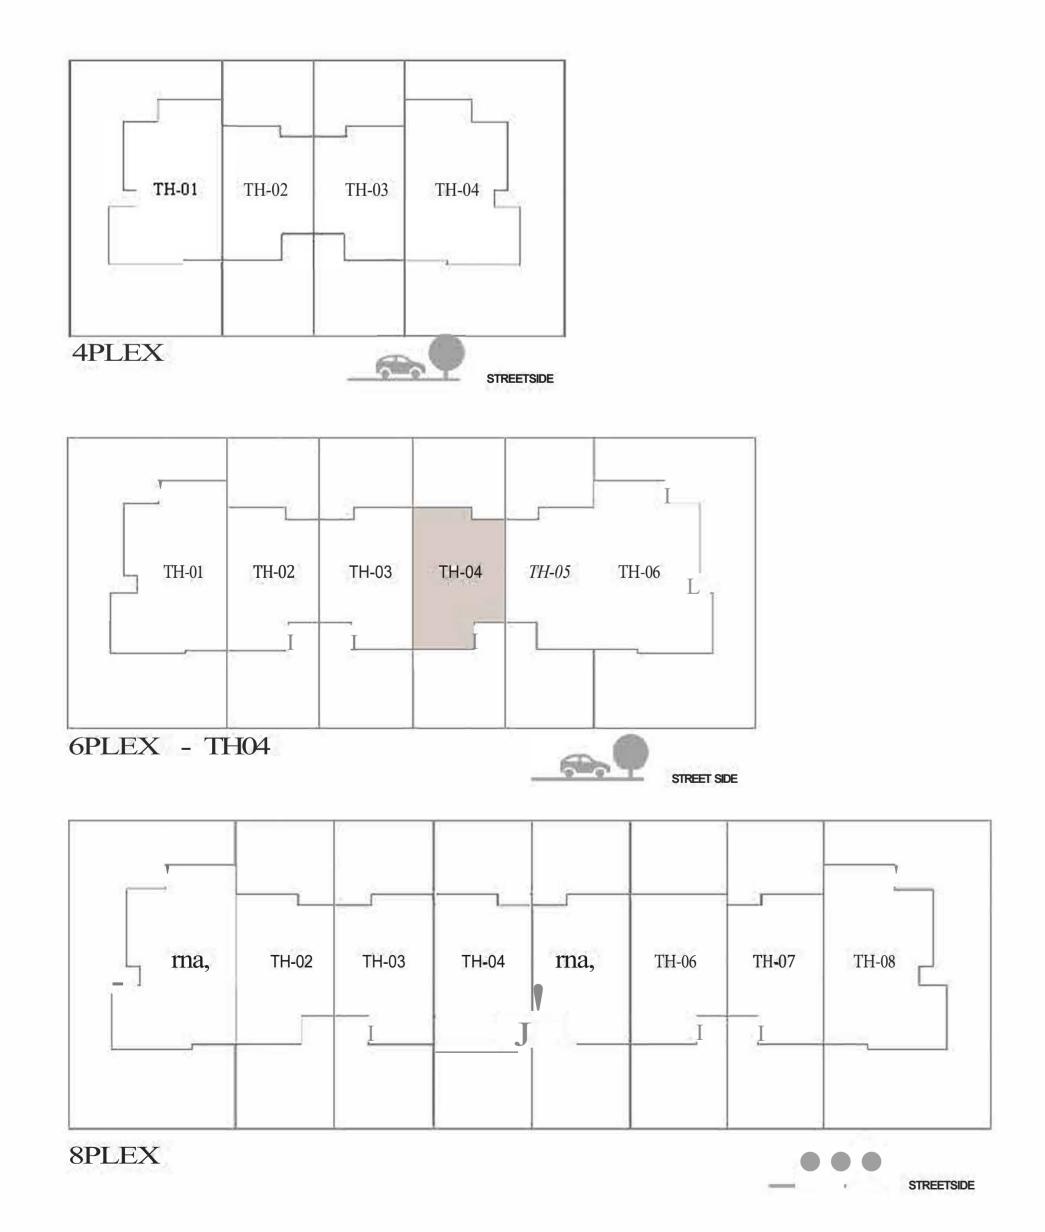

- TH02 | 1917.59 SQFT | 178.15 SQM |

#### KEY PLAN







GROUND FLOOR





#### LUNA TOWNHOUSE

#### 3 BEDROOM 1 M

MIRRORED

| UNIT         | TOTAL AREA   |            |
|--------------|--------------|------------|
| 6PLEX - TH05 | 1917.59 SQFT | 178.15 SQM |
| 8PLEX - TH07 |              |            |

KEY PLAN







GROUND FLOOR





# LUNA

TOWNHOUSE

# 3 BEDROOM 2

| UNIT         | TOTAL AREA   |            |
|--------------|--------------|------------|
| 4PLEX - TH03 | 1913.18 SQFT | 177.74 SQM |

#### KEY PLAN







GROUND FLOOR







# LUNA

TOWNHOUSE

### 3 BEDROOM 3

 UNIT
 TOTAL AREA

 6PLEX - TH03
 1899.07 SQFT
 176.43 SQM

KEY PLAN







GROUND FLOOR







#### LUNA

TOWNHOUSE

# 3 BEDROOM 3M

MIRRORED

UNIT TOTAL AREA

6PLEX - TH04 1899.07 SQFT 176.43 SQM

KEY PLAN







GROUND FLOOR







#### LUNA

TOWNHOUSE

# 3 BEDROOM 4

| UNIT         | TOTAL AREA   |            |
|--------------|--------------|------------|
| 8PLEX - TH03 | 1899.61 SQFT | 176.48 SQM |

#### KEY PLAN







GROUND FLOOR







#### LUNA

TOWNHOUSE

#### 3 BEDROOM 4M

MIRRORED

 UNIT
 TOTAL AREA

 8PLEX - TH06
 1899.61 SQFT
 176.48 SQM

KEY PLAN







GROUND FLOOR







#### LUNA

TOWNHOUSE

# 3 BEDROOM 5

 UNIT
 TOTAL AREA

 8PLEX - TH04
 1899.29 SQFT
 176.45 SQM

KEY PLAN















# LUNA

TOWNHOUSE

# 3 BEDROOM 6

| UNIT         | TOTAL AREA   |            |
|--------------|--------------|------------|
| 8PLEX - THOS | 1899.72 SQFT | 176.49 SQM |

#### KEY PLAN







GROUND FLOOR



#### ARIA TOWNHOUSE

### 4 BEDROOM 1

| UNIT          | TOTAL AREA   |            |
|