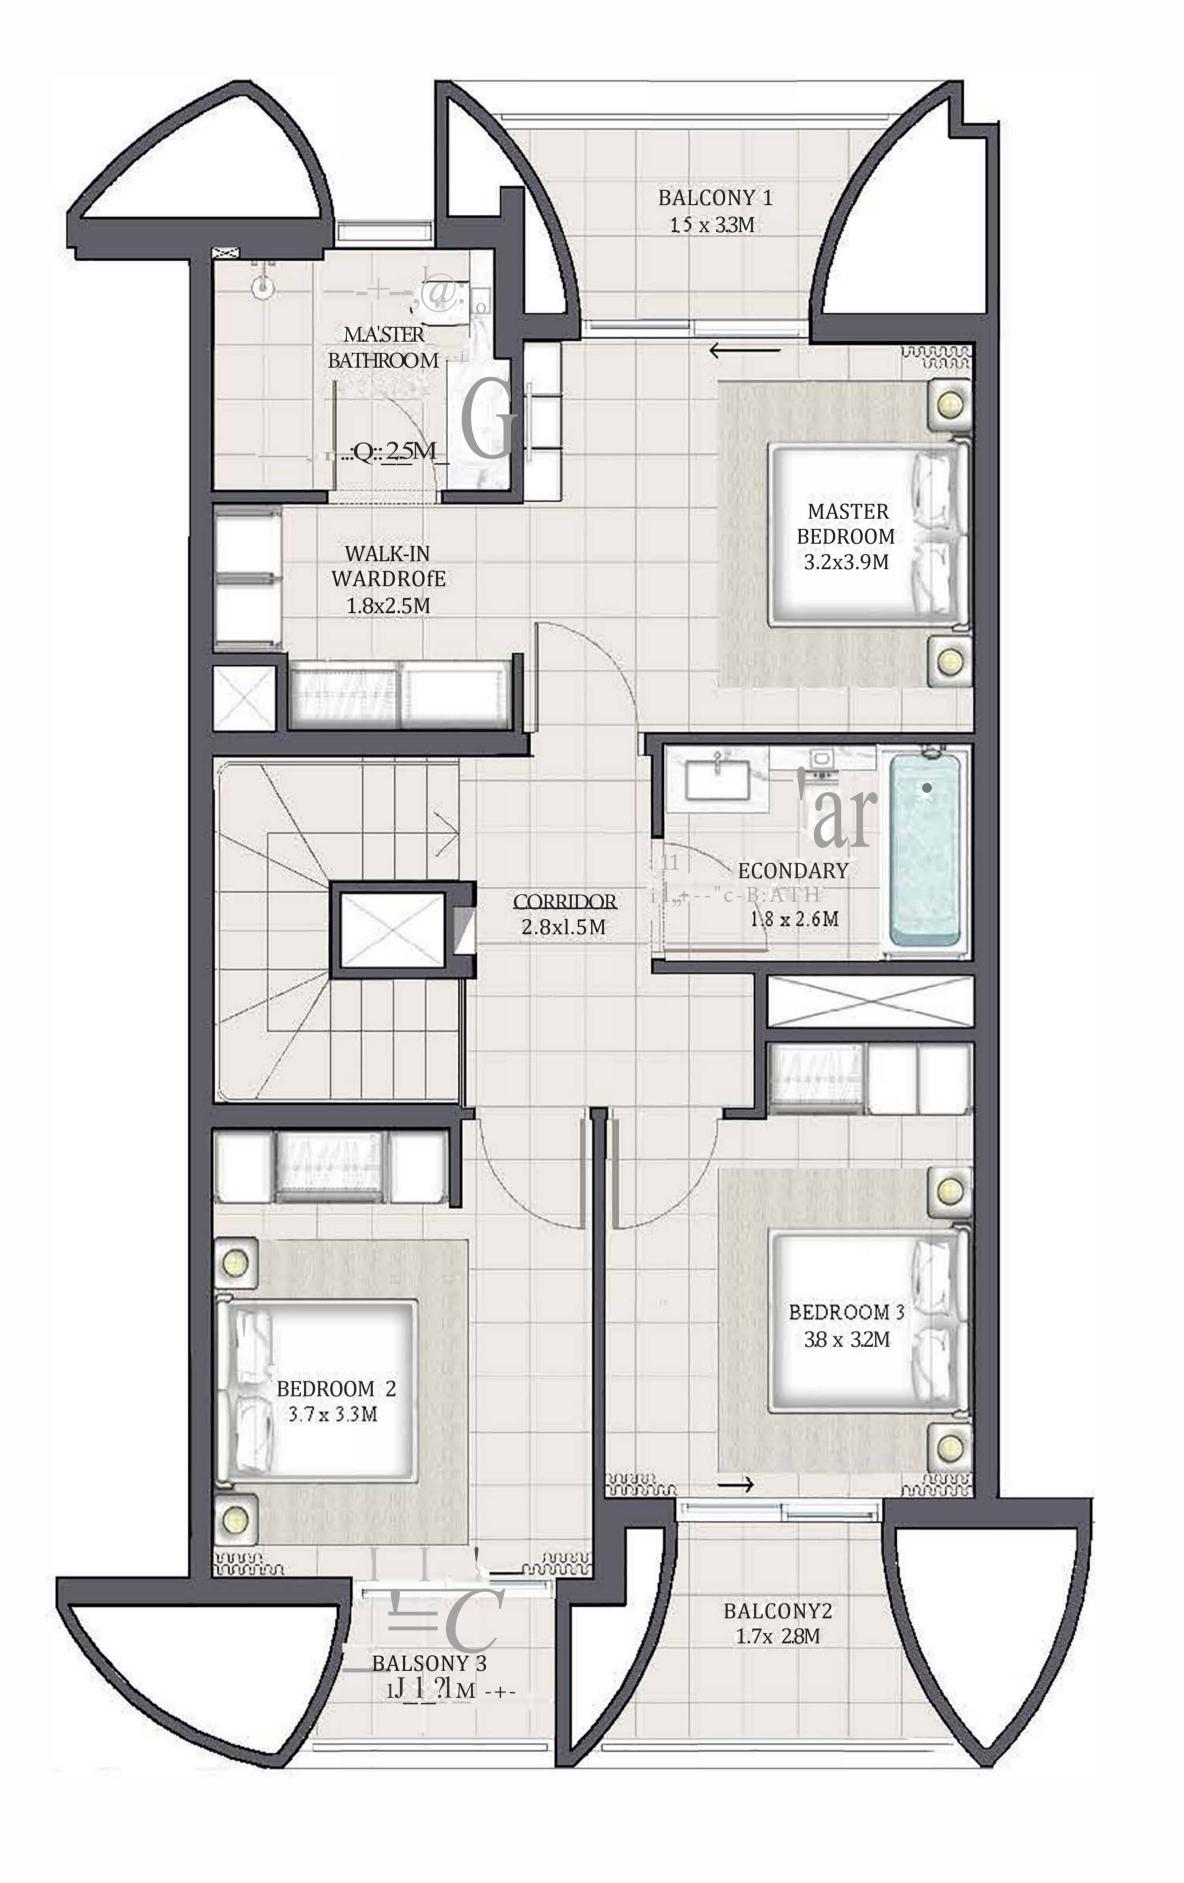

### 3 BEDROOM 3

 UNIT
 TOTAL AREA

 6PLEX - TH03
 1899.07 SQFT
 176.43 SQM

KEY PLAN

GROUND FLOOR

#### LUNA

TOWNHOUSE

# 3 BEDROOM 3M

MIRRORED

UNIT TOTAL AREA

6PLEX - TH04 1899.07 SQFT 176.43 SQM

KEY PLAN

GROUND FLOOR