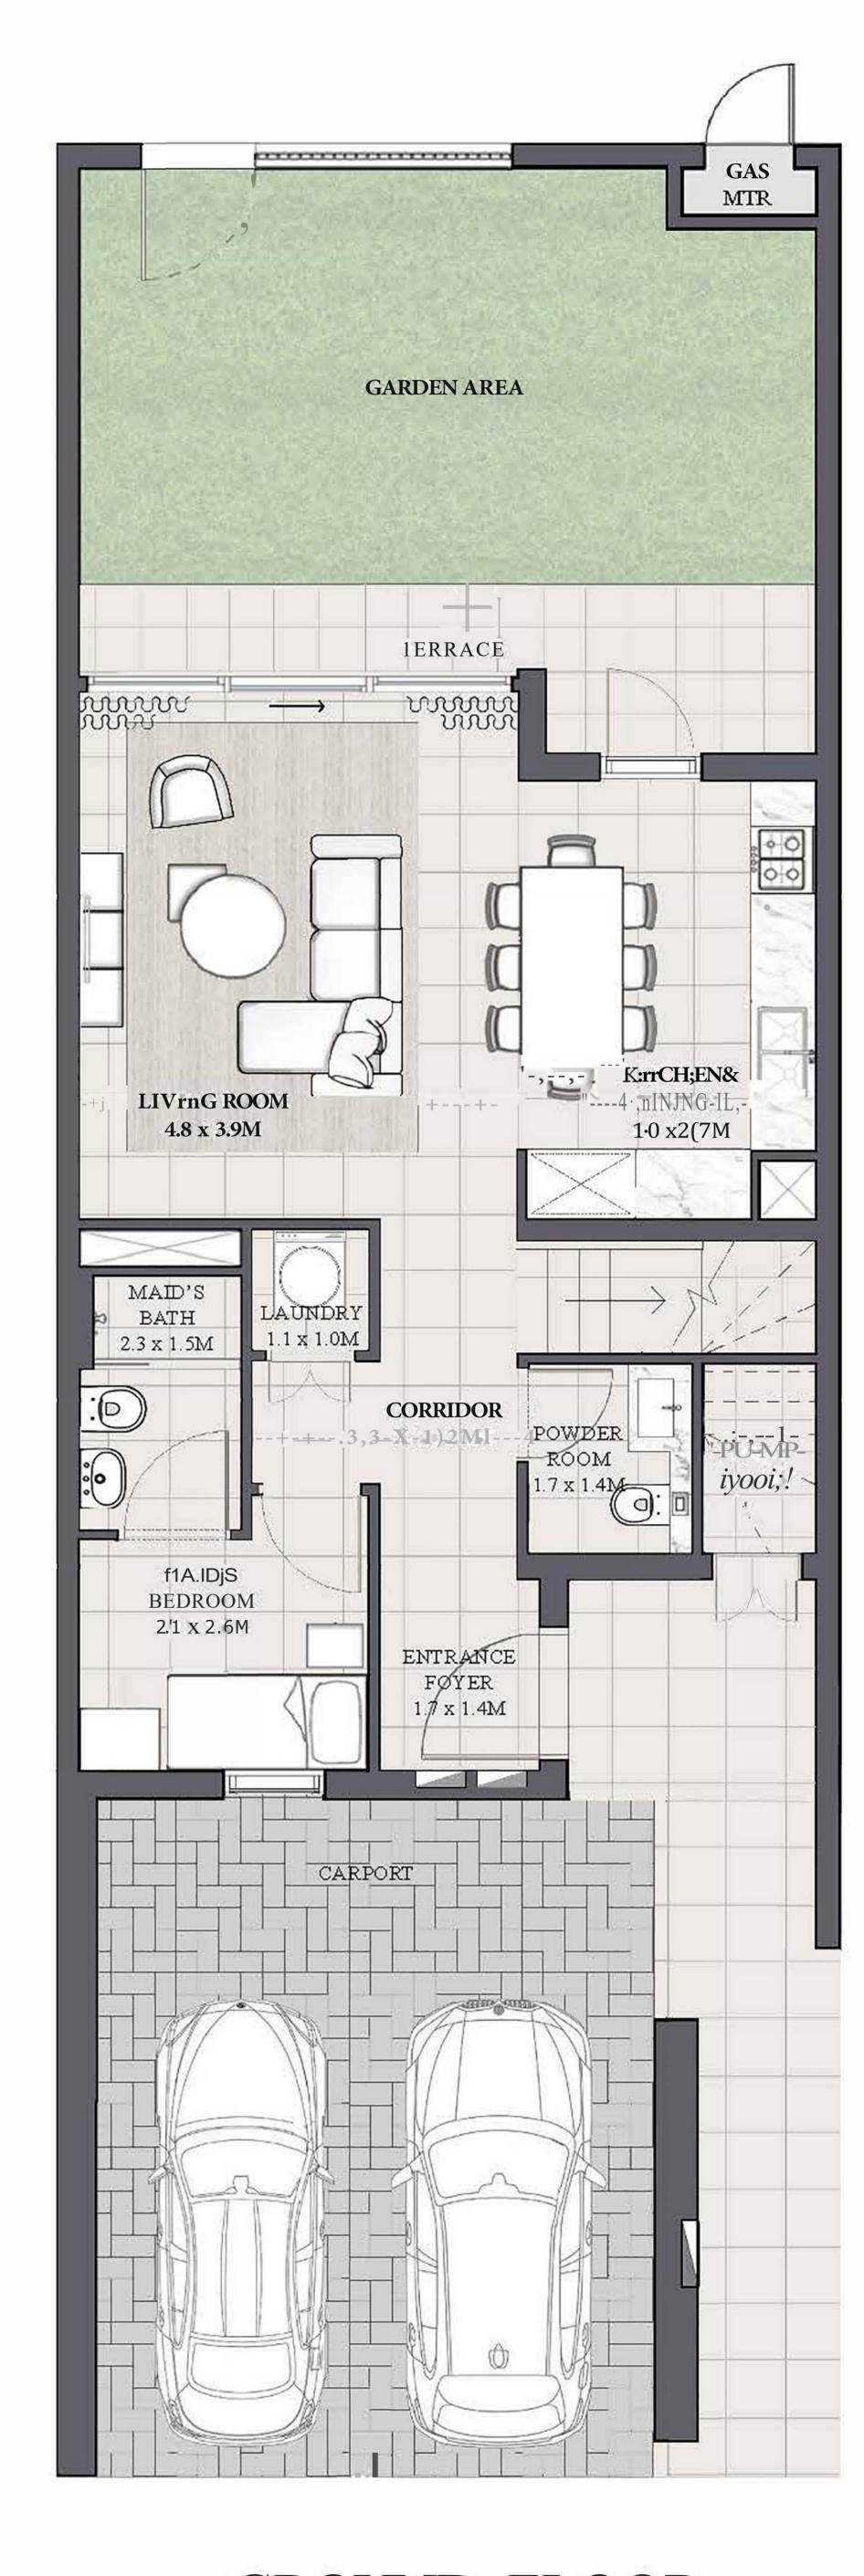

TH02 | 1917.59 SQFT | 178.15 SQM |

#### KEY PLAN







GROUND FLOOR





#### LUNA TOWNHOUSE

#### 3 BEDROOM 1 M

MIRRORED

| UNIT         | TOTAL AREA   |            |
|--------------|--------------|------------|
| 6PLEX - TH05 | 1917.59 SQFT | 178.15 SQM |
| 8PLEX - TH07 |              |            |

KEY PLAN







GROUND FLOOR





# LUNA

TOWNHOUSE

# 3 BEDROOM 2

| UNIT         | TOTAL AREA   |            |
|--------------|--------------|------------|
| 4PLEX - TH03 | 1913.18 SQFT | 177.74 SQM |

#### KEY PLAN







GROUND FLOOR







# LUNA

TOWNHOUSE

### 3 BEDROOM 3

 UNIT
 TOTAL AREA

 6PLEX - TH03
 1899.07 SQFT
 176.43 SQM

KEY PLAN







GROUND FLOOR







#### LUNA

TOWNHOUSE

# 3 BEDROOM 3M

MIRRORED

UNIT TOTAL AREA

6PLEX - TH04 1899.07 SQFT 176.43 SQM

KEY PLAN







GROUND FLOOR







#### LUNA

TOWNHOUSE

# 3 BEDROOM 4

| UNIT         | TOTAL AREA   |            |
|--------------|--------------|------------|
| 8PLEX - TH03 | 1899.61 SQFT | 176.48 SQM |

#### KEY PLAN







GROUND FLOOR







#### LUNA

TOWNHOUSE

#### 3 BEDROOM 4M

MIRRORED

 UNIT
 TOTAL AREA

 8PLEX - TH06
 1899.61 SQFT
 176.48 SQM

KEY PLAN







GROUND FLOOR







#### LUNA

TOWNHOUSE

# 3 BEDROOM 5

 UNIT
 TOTAL AREA

 8PLEX - TH04
 1899.29 SQFT
 176.45 SQM

KEY PLAN















# LUNA

TOWNHOUSE

# 3 BEDROOM 6

| UNIT         | TOTAL AREA   |            |
|--------------|--------------|------------|
| 8PLEX - THOS | 1899.72 SQFT | 176.49 SQM |

#### KEY PLAN







GROUND FLOOR



#### ARIA TOWNHOUSE

### 4 BEDROOM 1

| UNIT          | TOTAL AREA   |            |
|--