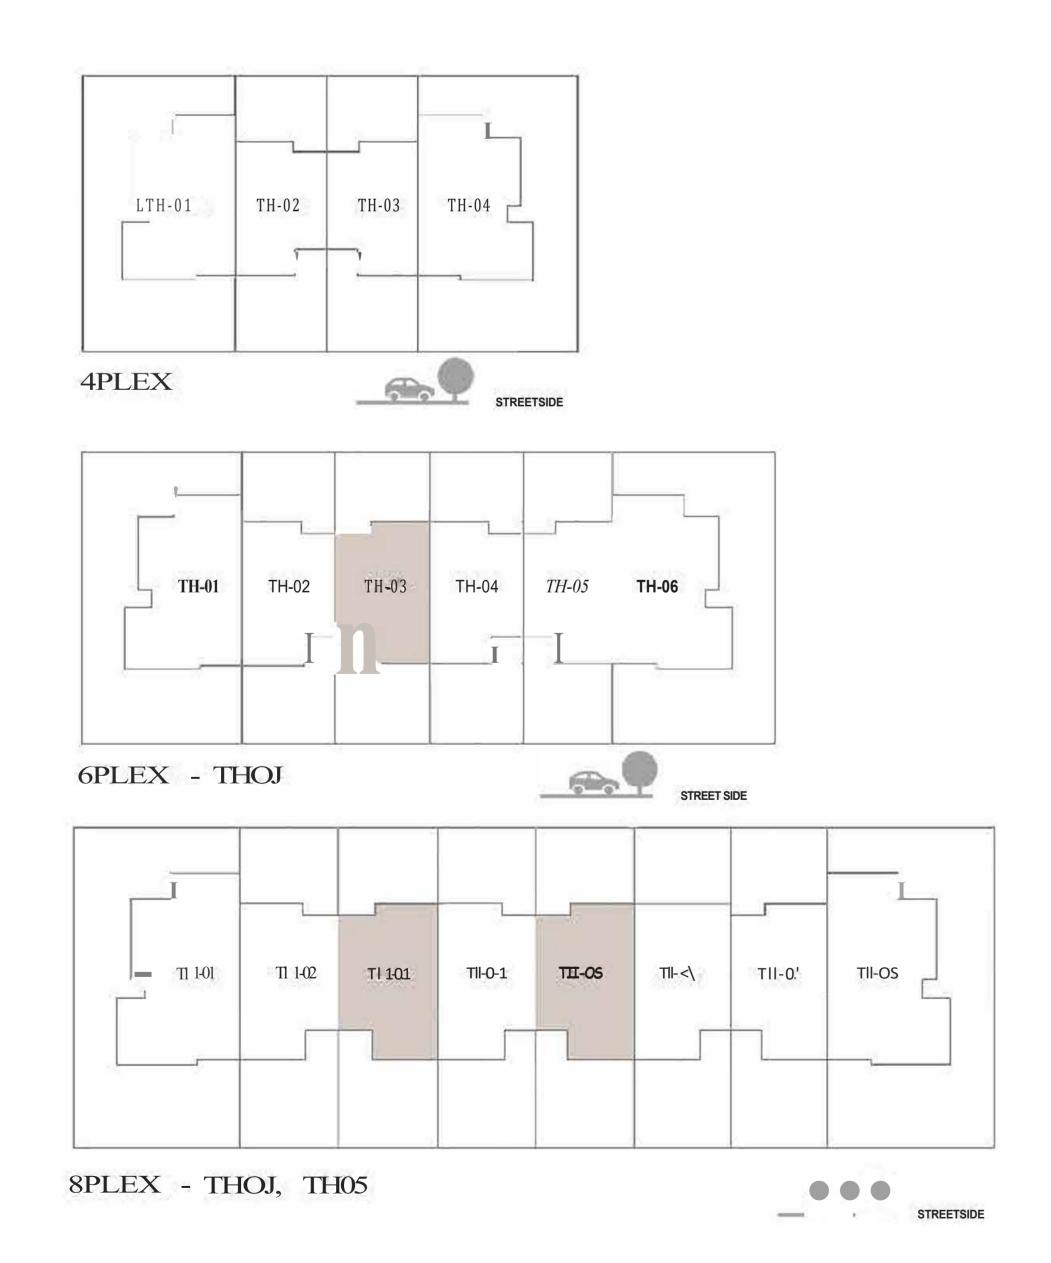

-------|------------|
| 4PLEX - TH02 |              |            |
| 6PLEX - TH02 | 1991.11 SQFT | 184.98 SQM |
| 8PLEX - TH02 |              |            |

#### KEY PLAN







GROUND FLOOR







TOWNHOUSE

#### 3 BEDROOM IM

MIRRORED

| UNIT         | TOTAL AREA   |            |
|--------------|--------------|------------|
| 4PLEX - TH03 |              |            |
| 6PLEX - THOS | 1991.11 SQFT | 184.98 SQM |
| 8PLEX - TH07 |              |            |

#### KEY PLAN







GROUND FLOOR







# ARABIAN RANCHES III ARIA TOWNHOUSE

# 3 BEDROOM 2

| UNIT         | TOTAL AREA   |            |
|--------------|--------------|------------|
| 6PLEX - TH03 | 1985.29 SQFT | 184.44 SQM |
| 8PLEX - TH03 | 1985.19 SQFT | 184.43 SQM |
| 8PLEX - TH05 | 1988.74 SQFT | 184.76 SQM |

#### KEY PLAN







GROUND FLOOR







#### ARIA TOWNHOUSE

# 3 BEDROOM 2M

MIRRORED

| UNIT         | TOTAL         | AL AREA      |  |
|--------------|---------------|--------------|--|
| 6PLEX - TH04 | 1988.74 SQFT  | 184.76 SQM   |  |
| 8PLEX - TH04 | 1700.74 SQ1 1 | 104.70 SQIVI |  |
| 8PLEX - TH06 | 1985.19SQFT   | 184.43 SQM   |  |

#### KEY PLAN











# ANYA 2

ARABIAN RANCHES III

# IRIS TOWNHOUSE 4 BEDROOM 1

| UNIT         | TOTAL AREA   |            |
|--------------|--------------|------------|
| 4PLEX - THO! |              |            |
| 6PLEX - THO! | 2457.29 SQFT | 228.29 SQM |
| 8PLEX - THO! |              |            |

#### KEY PLAN













#### IRIS

TOWNHOUSE

### 4 BEDROOM IM

MIRRORED

| UNIT                         | TOTAL AREA   |              |
|------------------