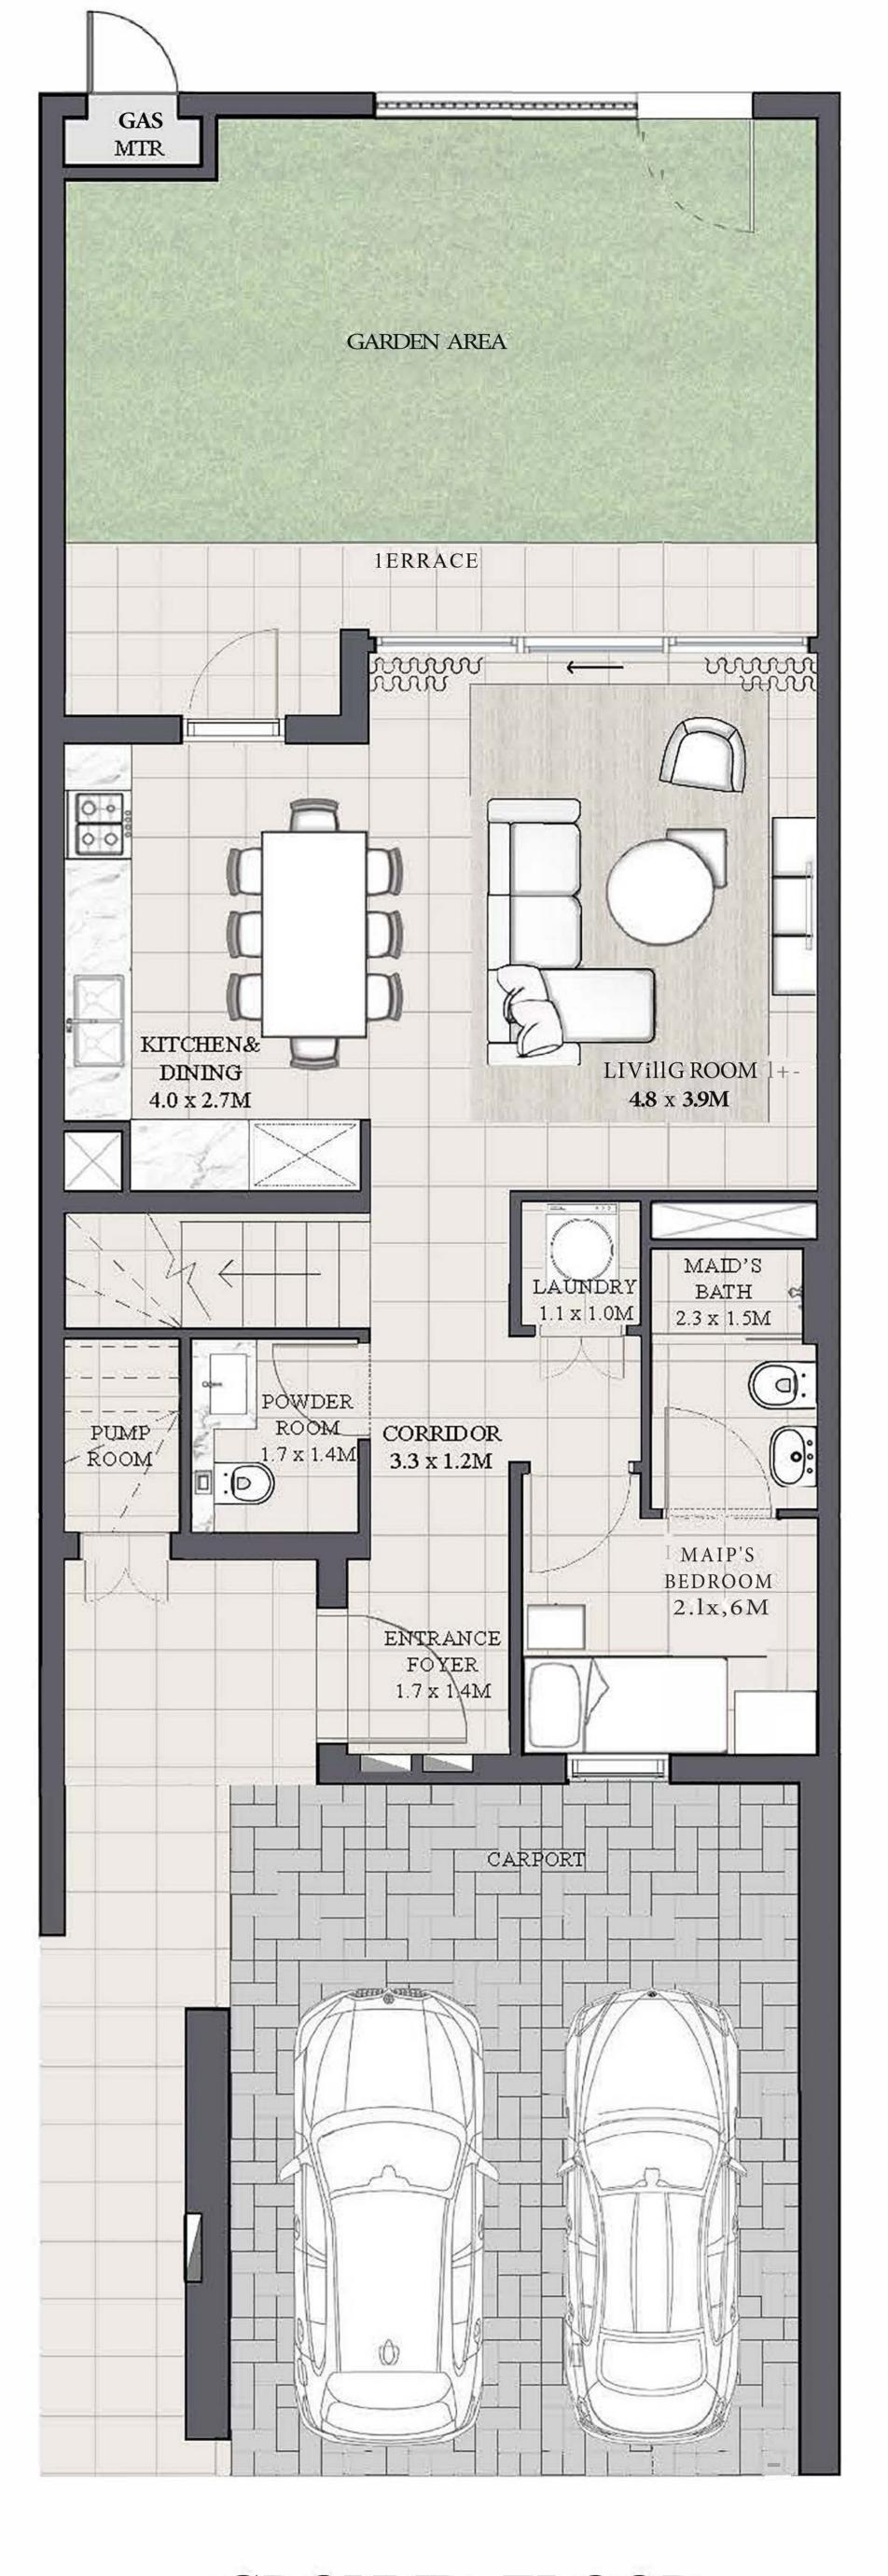

# 3 BEDROOM 2

| UNIT         | TOTAL AREA   |            |
|--------------|--------------|------------|
| 4PLEX - TH03 | 1913.18 SQFT | 177.74 SQM |

#### KEY PLAN

GROUND FLOOR