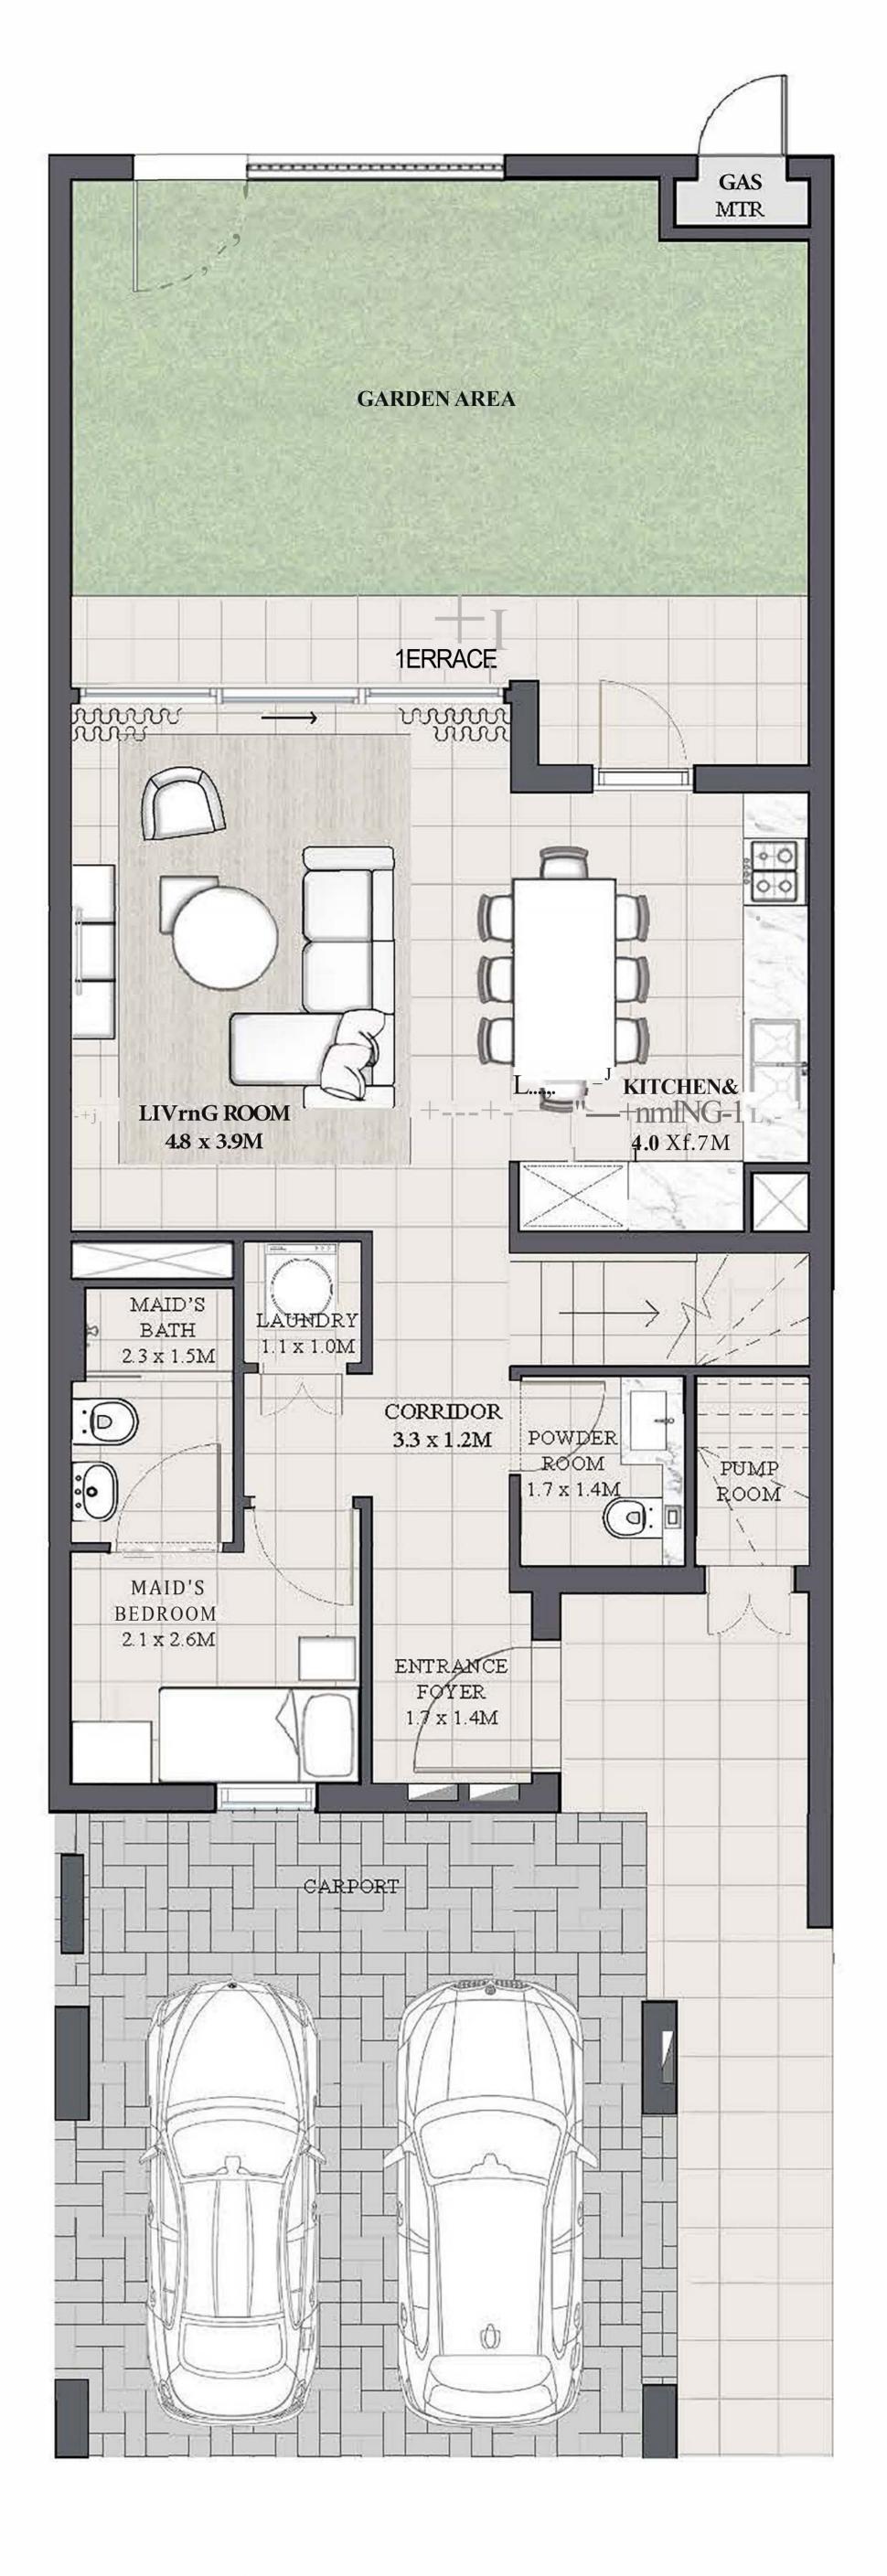

-----|------------|
| 4PLEX - THO! |              |            |
| 6PLEX - THO! | 2457.29 SQFT | 228.29 SQM |
| 8PLEX - THO! |              |            |

#### KEY PLAN













#### IRIS

TOWNHOUSE

### 4 BEDROOM IM

MIRRORED

| UNIT                         | TOTAL AREA   |              |
|------------------------------|--------------|--------------|
| 4PLEX - TH04<br>6PLEX - TH06 | 2457.29 SQFT | 228.29 SQM   |
| 8PLEX - TH08                 | 2437.27 SQ11 | 220.27 SQIVI |

KEY PLAN







GROUND FLOOR







# IRIS TOWNHOUSE

### 3 BEDROOM 1

| UNIT         | TOTAL AREA   |            |
|--------------|--------------|------------|
| 4PLEX - TH02 |              |            |
| 6PLEX - TH02 | 2038.79 SQFT | 189.41 SQM |
| 8PLEX - TH02 |              |            |

#### KEY PLAN













#### IRIS TOWNHOUSE

#### 3 BEDROOM IM

MIRRORED

| UNIT         | TOTAL AREA   |            |
|--------------|--------------|------------|
| 4PLEX - TH03 |              |            |
| 6PLEX - THOS | 2038.79 SQFT | 189.41 SQM |
| 8PLEX - TH07 |              |            |

#### KEY PLAN







GROUND FLOOR







#### IRIS TOWNHOUSE

#### 3 BEDROOM 2

| UNIT         | TOTAL AREA   |            |
|--------------|--------------|------------|
| 6PLEX - TH03 |              |            |
| 8PLEX - TH03 | 2036.42 SQFT | 189.19 SQM |
| 8PLEX - TH05 |              |            |

#### KEY PLAN













#### IRIS TOWNHOUSE

### 3 BEDROOM 2M

| UNIT         | TOTAL AREA   |            |
|--------------|--------------|------------|
| 6PLEX - TH04 |              |            |
| 8PLEX