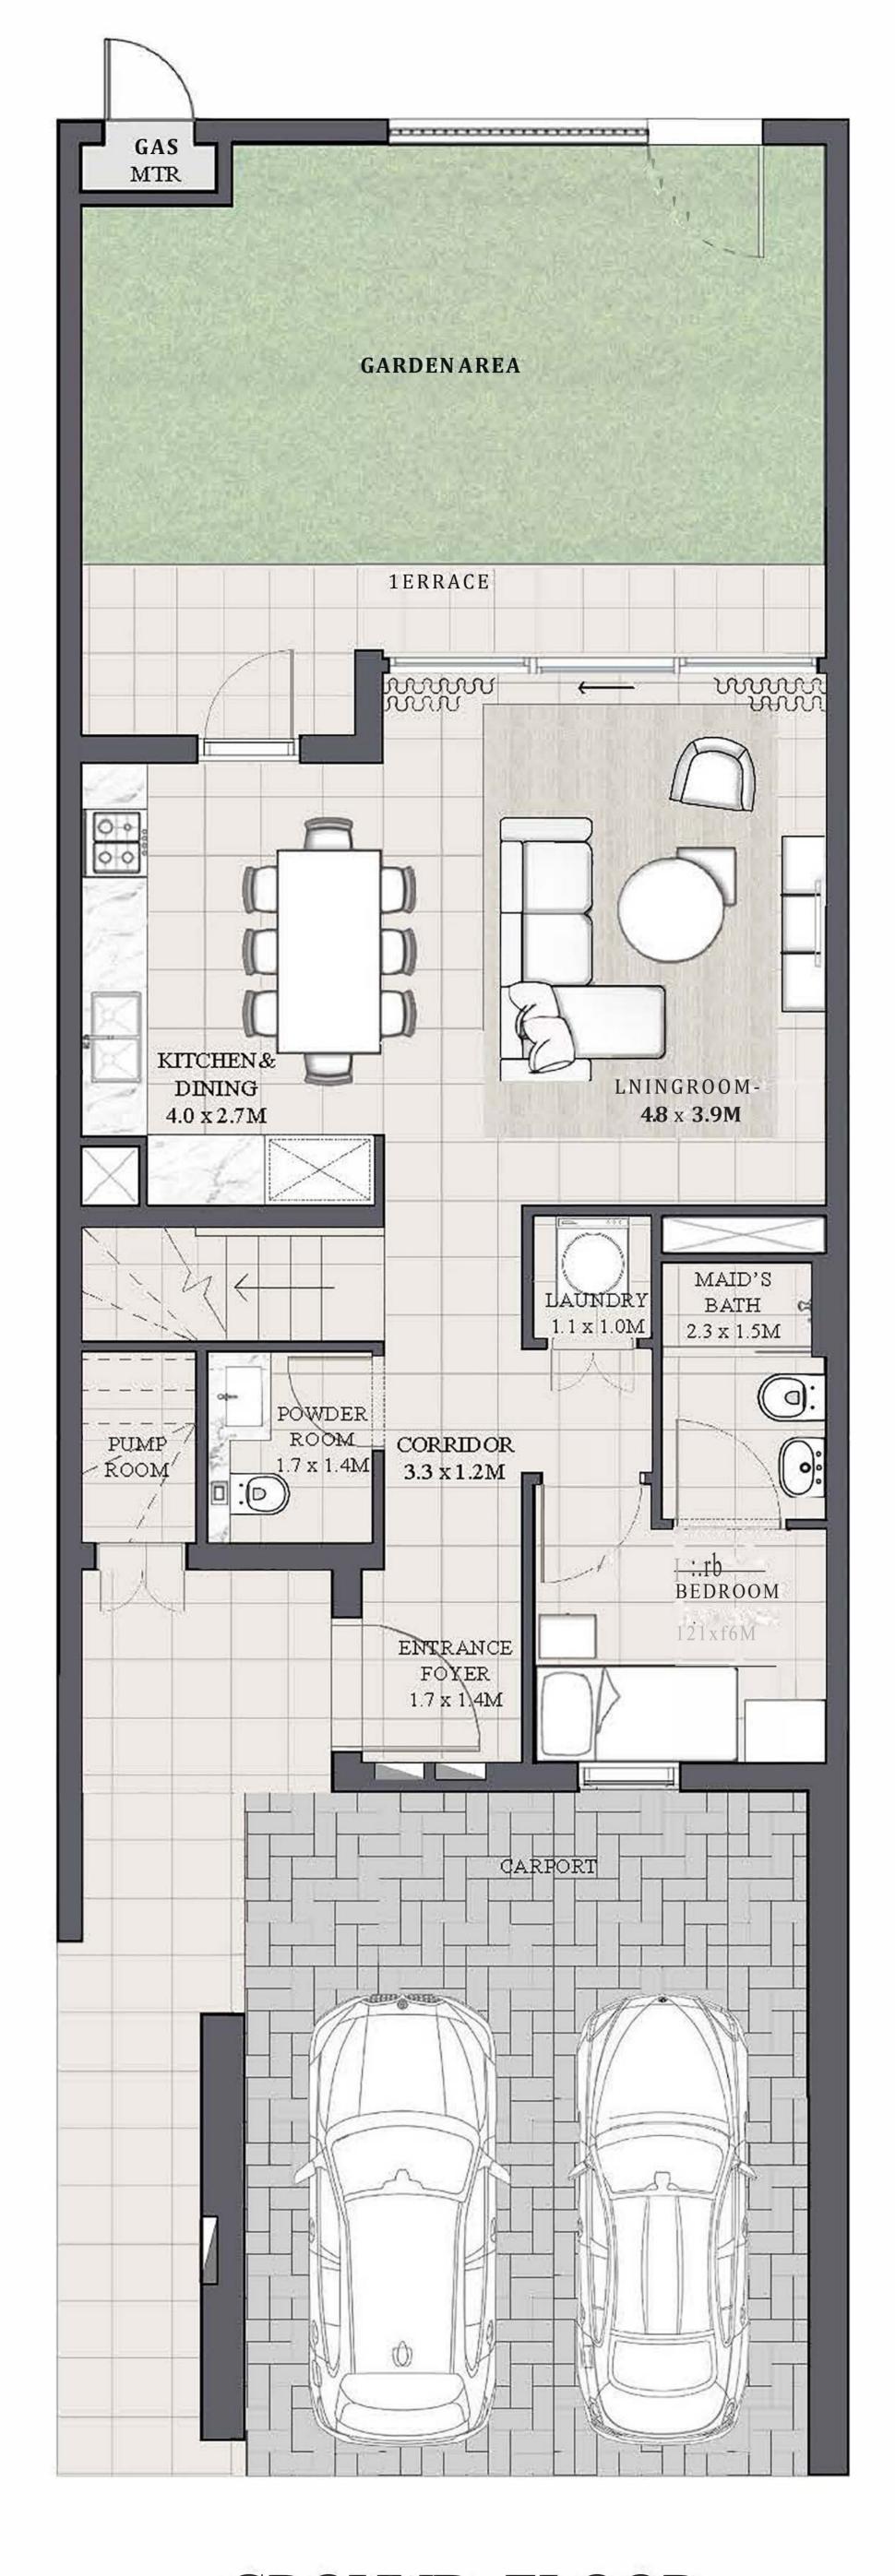

----------|--------------|------------|
| 4PLEX - TH02 | 1918.13 SQFT | 178.20 SQM |
| 6PLEX - TH02 | 1017 50 COET | 170 15 COM |
| 8PLEX - TH02 | 1917.59 SQFT | 178.15 SQM |

#### KEY PLAN







GROUND FLOOR





#### LUNA TOWNHOUSE

#### 3 BEDROOM 1 M

MIRRORED

| UNIT         | TOTAL AREA   |            |
|--------------|--------------|------------|
| 6PLEX - TH05 | 1917.59 SQFT | 178.15 SQM |
| 8PLEX - TH07 |              |            |

KEY PLAN







GROUND FLOOR





# LUNA

TOWNHOUSE

# 3 BEDROOM 2

| UNIT         | TOTAL AREA   |            |
|--------------|--------------|------------|
| 4PLEX - TH03 | 1913.18 SQFT | 177.74 SQM |

#### KEY PLAN







GROUND FLOOR







# LUNA

TOWNHOUSE

### 3 BEDROOM 3

 UNIT
 TOTAL AREA

 6PLEX - TH03
 1899.07 SQFT
 176.43 SQM

KEY PLAN







GROUND FLOOR







#### LUNA

TOWNHOUSE

# 3 BEDROOM 3M

MIRRORED

UNIT TOTAL AREA

6PLEX - TH04 1899.07 SQFT 176.43 SQM

KEY PLAN







GROUND FLOOR







#### LUNA

TOWNHOUSE

# 3 BEDROOM 4

| UNIT         | TOTAL AREA   |            |
|--------------|--------------|------------|
| 8PLEX - TH03 | 1899.61 SQFT | 176.48 SQM |

#### KEY PLAN







GROUND FLOOR







#### LUNA

TOWNHOUSE

#### 3 BEDROOM 4M

MIRRORED

 UNIT
 TOTAL AREA

 8PLEX - TH06
 1899.61 SQFT
 176.48 SQM

KEY PLAN







GROUND FLOOR







#### LUNA

TOWNHOUSE

# 3 BEDROOM 5

 UNIT
 TOTAL AREA

 8PLEX - TH04
 1899.29 SQFT
 176.45 SQM

KEY PLAN















# LUNA

TOWNHOUSE

# 3 BEDROOM 6

| UNIT         | TOTAL AREA   |            |
|--------------|--------------|------------|
| 8PLEX - THOS | 1899.72 SQFT |