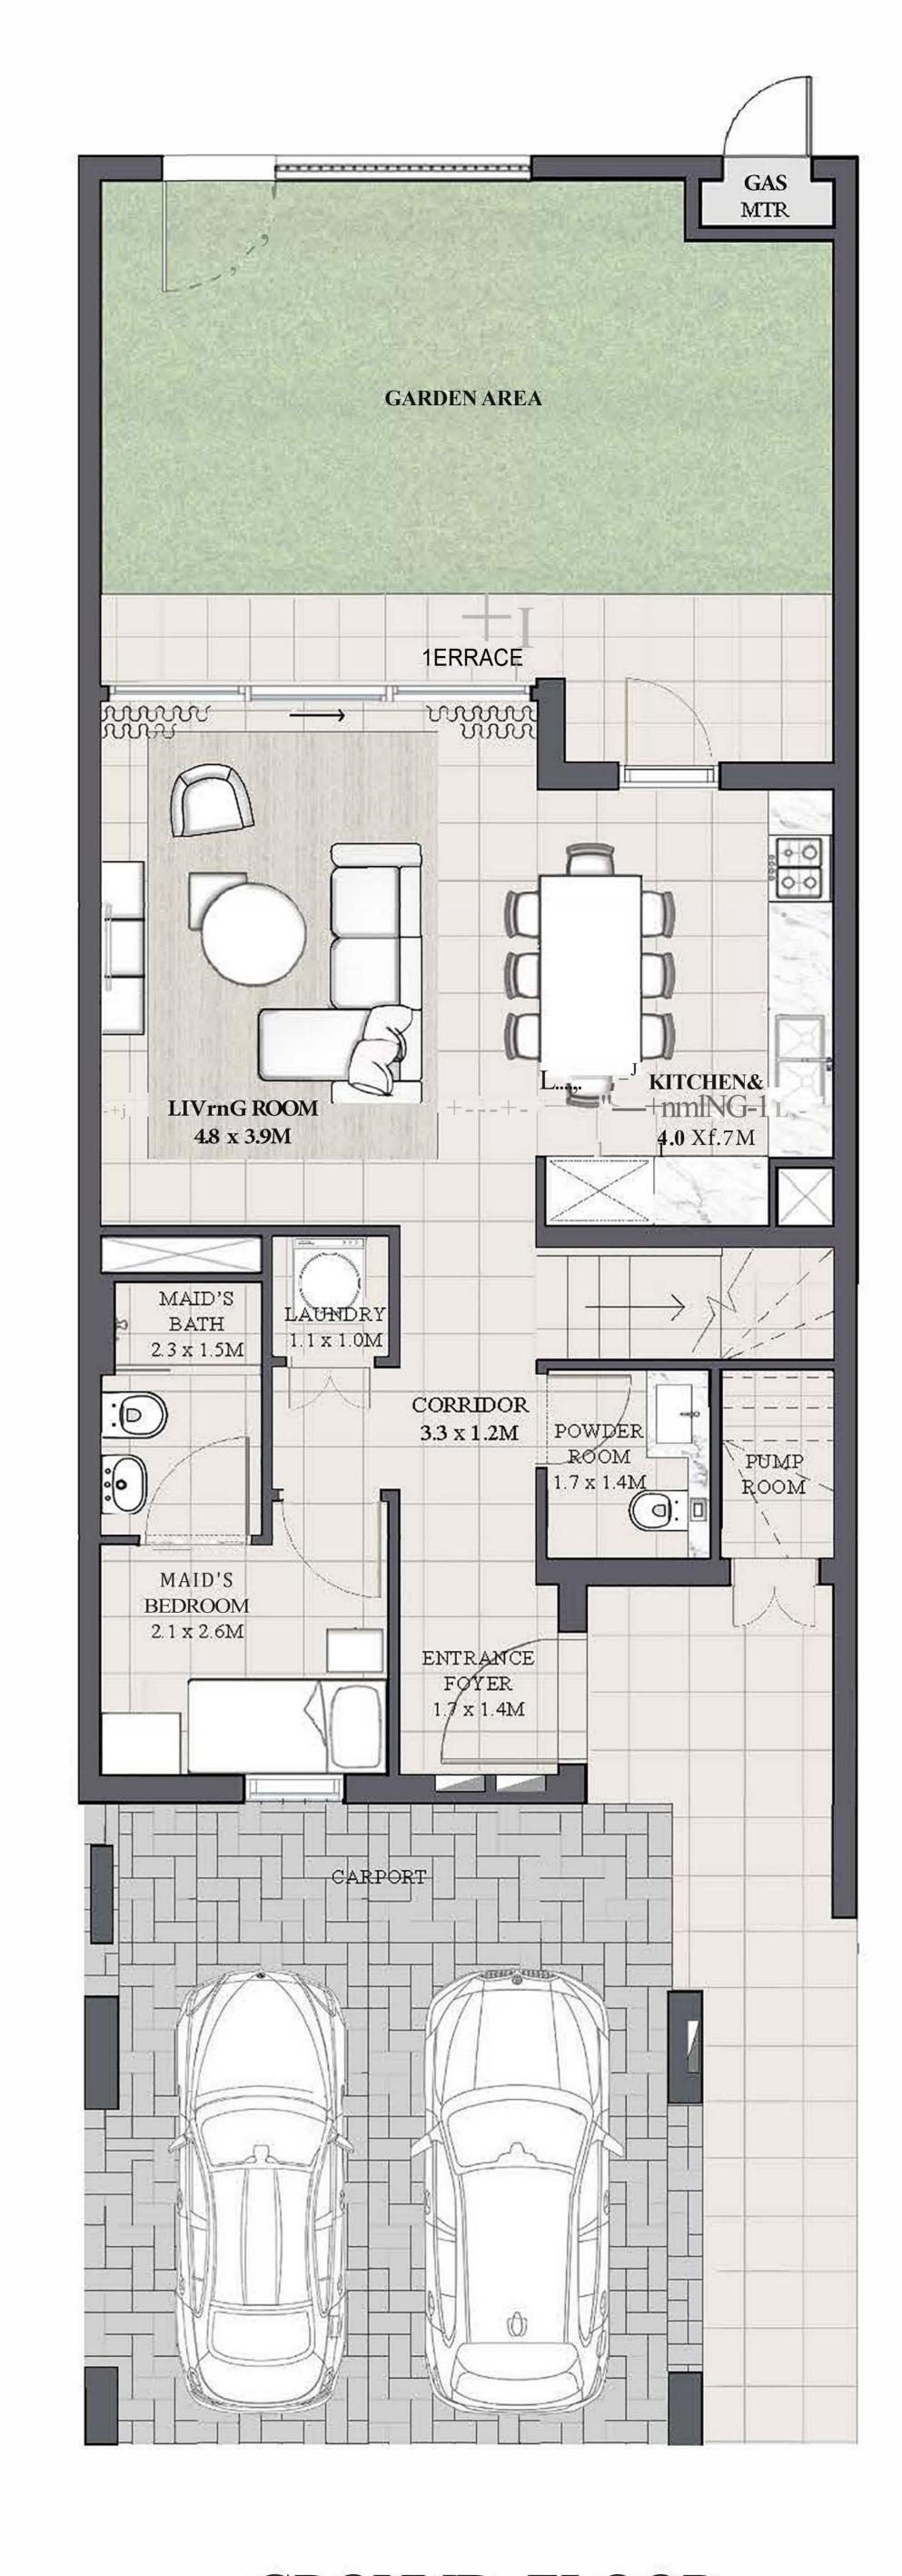

|
|--------------|--------------|------------|
| 4PLEX - TH03 |              |            |
| 6PLEX - THOS | 2038.79 SQFT | 189.41 SQM |
| 8PLEX - TH07 |              |            |

#### KEY PLAN







GROUND FLOOR







#### IRIS TOWNHOUSE

#### 3 BEDROOM 2

| UNIT         | TOTAL AREA   |            |
|--------------|--------------|------------|
| 6PLEX - TH03 |              |            |
| 8PLEX - TH03 | 2036.42 SQFT | 189.19 SQM |
| 8PLEX - TH05 |              |            |

#### KEY PLAN













#### IRIS TOWNHOUSE

### 3 BEDROOM 2M

| UNIT         | TOTAL AREA   |            |
|--------------|--------------|------------|
| 6PLEX - TH04 |              |            |
| 8PLEX - TH04 | 2036.42 SQFT | 189.19 SQM |
| 8PLEX - TH06 |              |            |

#### KEY PLAN







GROUND FLOOR