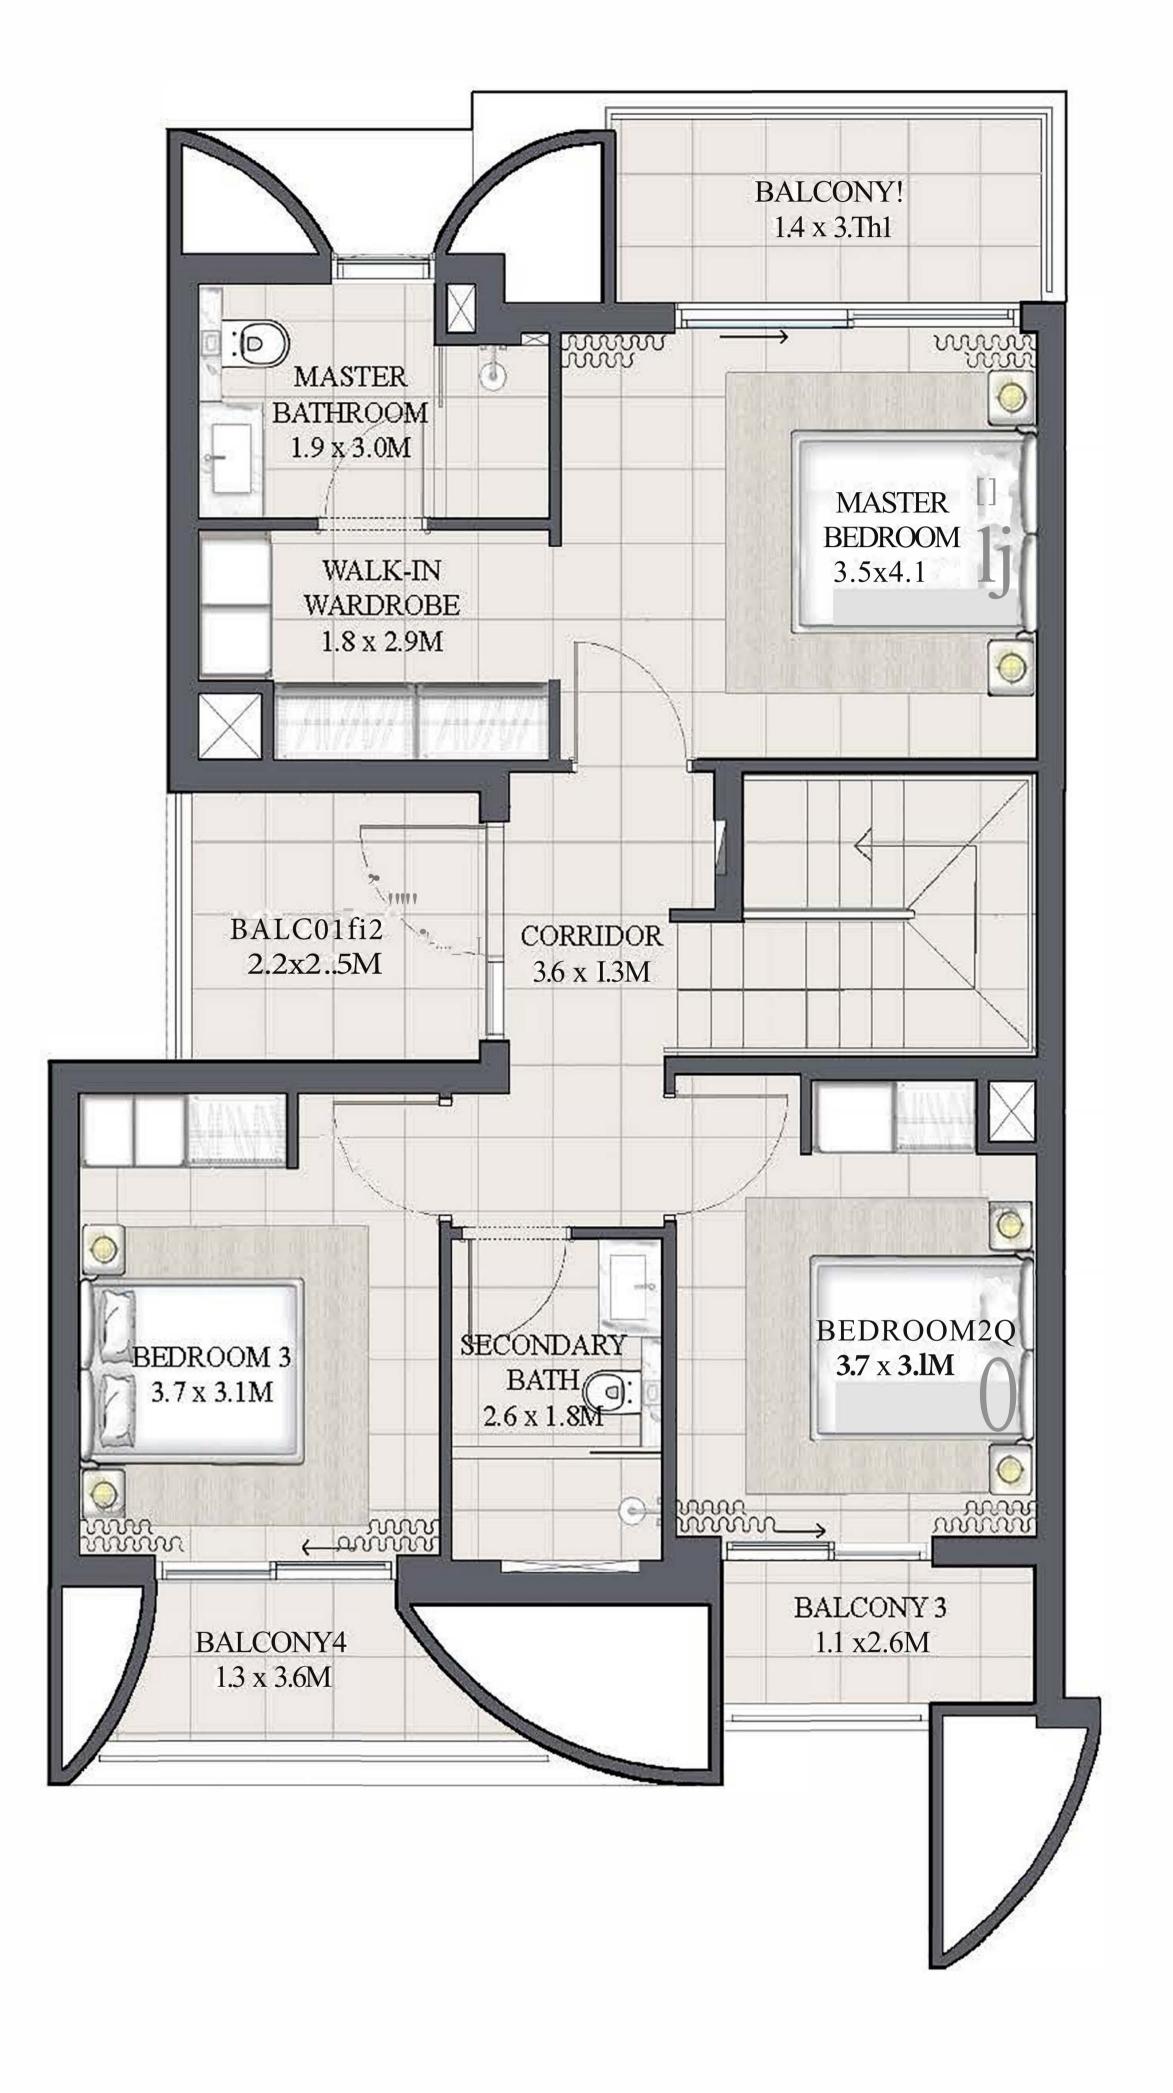

# 

ARABIAN RANCHES III

HERMAS PROPERTIES

FLOOR PLANS

EMAAR



#### LUNA TOWNHOUSE

### 4 BEDROOM 1

| UNIT         | TOTAL AREA   |            |
|--------------|--------------|------------|
| 4PLEX - THO! |              |            |
| 6PLEX - THO! | 2376.45 SQFT | 220.78 SQM |
| 8PLEX · THO! |              |            |

#### KEY PLAN













# LUNA

TOWNHOUSE

4 BEDROOM 1 M

MIRRORED

| UNIT          | TOTAL AREA   |            |
|---------------|--------------|------------|
| 4PLEX - TH04  |              |            |
| 6PLEX - TH06  | 2376.45 SQFT | 220.78 SQM |
| 8PL EX - TH08 |              |            |

KEY PLAN







GROUND FLOOR







#### LUNA TOWNHOUSE

# 3 BEDROOM 1

| UNIT         | TOTAL AREA   |            |
|--------------|--------------|------------|
| 4PLEX - TH02 | 1918.13 SQFT | 178.20 SQM |
| 6PLEX - TH02 | 1017 50 COET | 170 15 COM |
| 8PLEX - TH02 | 1917.59 SQFT | 178.15 SQM |

#### KEY PLAN







GROUND FLOOR





#### LUNA TOWNHOUSE

#### 3 BEDROOM 1 M

MIRRORED

| UNIT         | TOTAL AREA   |            |
|--------------|--------------|------------|
| 6PLEX - TH05 | 1917.59 SQFT | 178.15