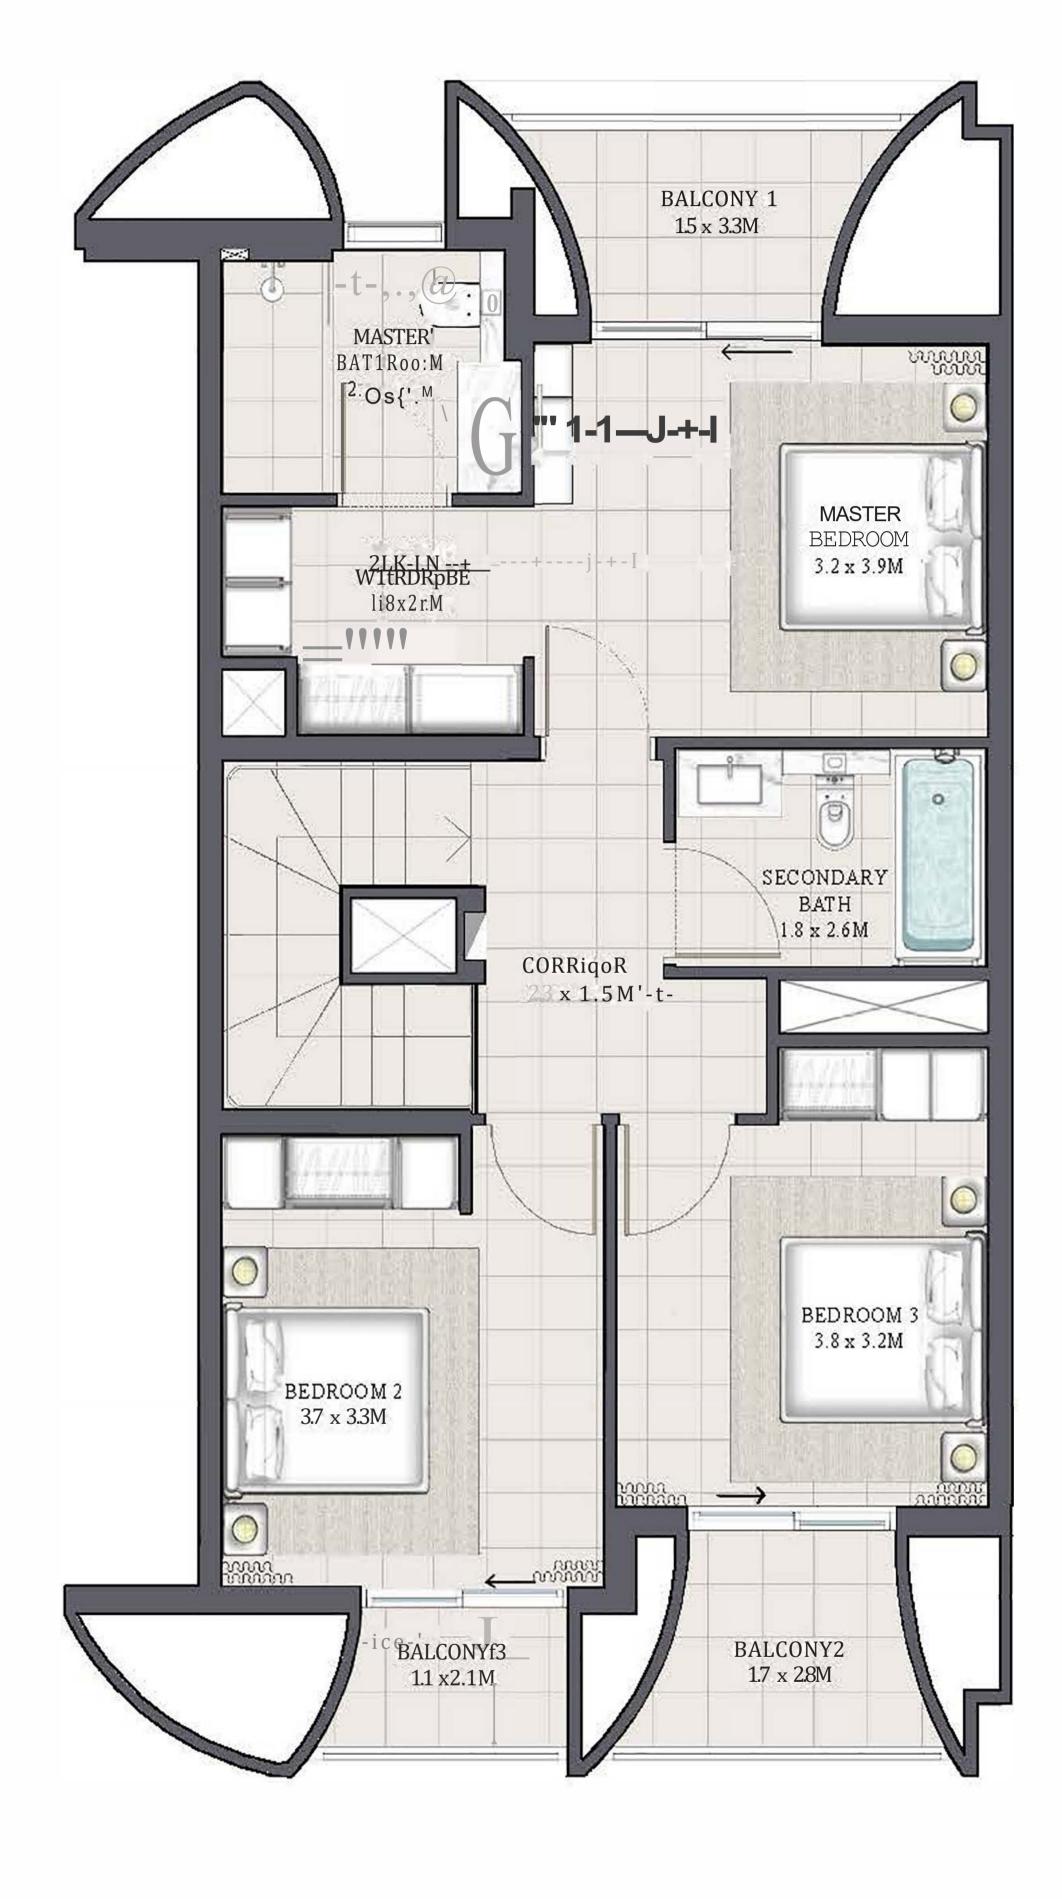

#### 3 BEDROOM 1 M

MIRRORED

| UNIT         | TOTAL AREA   |            |
|--------------|--------------|------------|
| 6PLEX - TH05 | 1917.59 SQFT | 178.15 SQM |
| 8PLEX - TH07 |              |            |

KEY PLAN

GROUND FLOOR