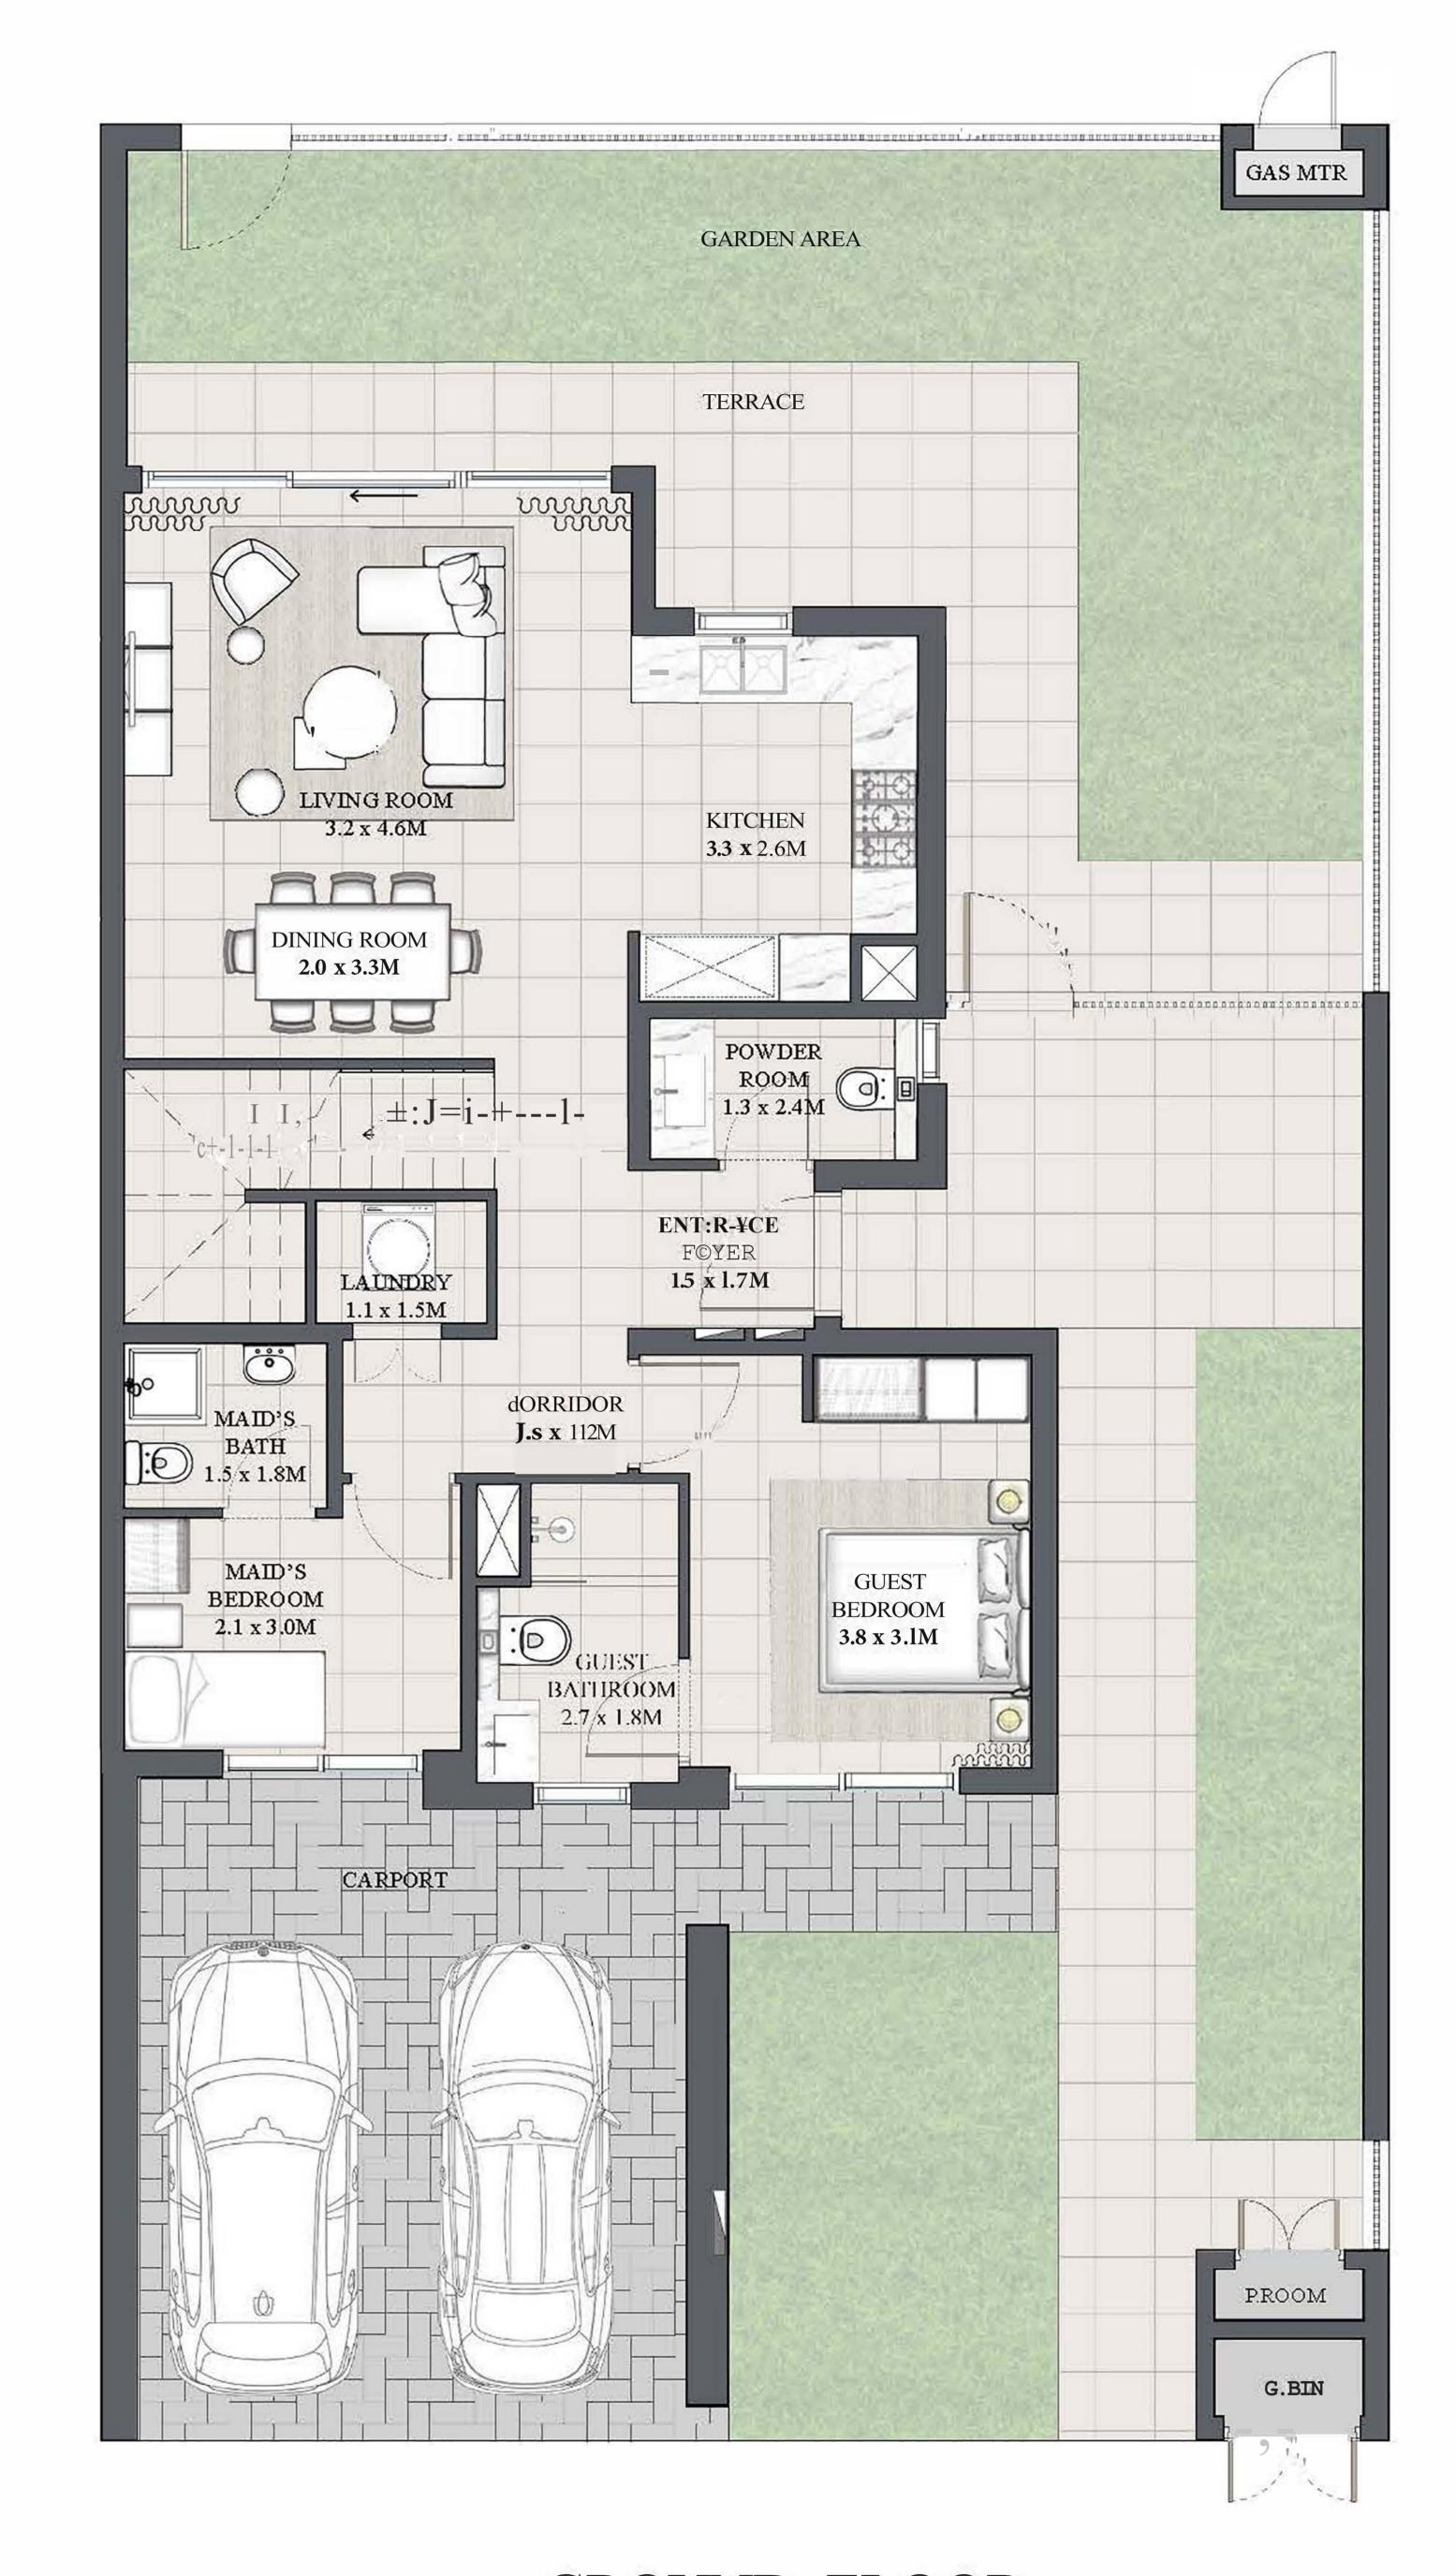

# 

ARABIAN RANCHES III

HERMAS PROPERTIES

FLOOR PLANS

EMAAR



#### LUNA TOWNHOUSE

### 4 BEDROOM 1

| UNIT         | TOTAL AREA   |            |
|--------------|--------------|------------|
| 4PLEX - THO! |              |            |
| 6PLEX - THO! | 2376.45 SQFT | 220.78 SQM |
| 8PLEX · THO! |              |            |

#### KEY PLAN













# LUNA

TOWNHOUSE

4 BEDROOM 1 M

MIRRORED

| UNIT          | TOTAL AREA   |            |
|---------------|--------------|------------|
| 4PLEX - TH04  |              |            |
| 6PLEX - TH06  | 2376.45 SQFT | 220.78 SQM |
| 8PL EX - TH08 |              |            |

KEY PLAN







GROUND FLOOR







#### LUNA TOWNHOUSE

# 3 BEDROOM 1

| UNIT         | TOTAL AREA   |            |
|--------------|--------------|------------|
| 4PLEX - TH02 | 1918.13 SQFT | 178.20 SQM |
| 6PLEX - TH02 | 1017 50 COET | 170 15 COM |
| 8PLEX - TH02 | 1917.59 SQFT | 178.15 SQM |

#### KEY PLAN







GROUND FLOOR





#### LUNA TOWNHOUSE

#### 3 BEDROOM 1 M

MIRRORED

| UNIT         | TOTAL AREA   |            |
|--------------|--------------|------------|
| 6PLEX - TH05 | 1917.59 SQFT | 178.15 SQM |
| 8PLEX - TH07 |              |            |

KEY PLAN







GROUND FLOOR





# LUNA

TOWNHOUSE

# 3 BEDROOM 2

| UNIT         | TOTAL AREA   |            |
|--------------|--------------|------------|
| 4PLEX - TH03 | 1913.18 SQFT | 177.74 SQM |

#### KEY PLAN







GROUND FLOOR