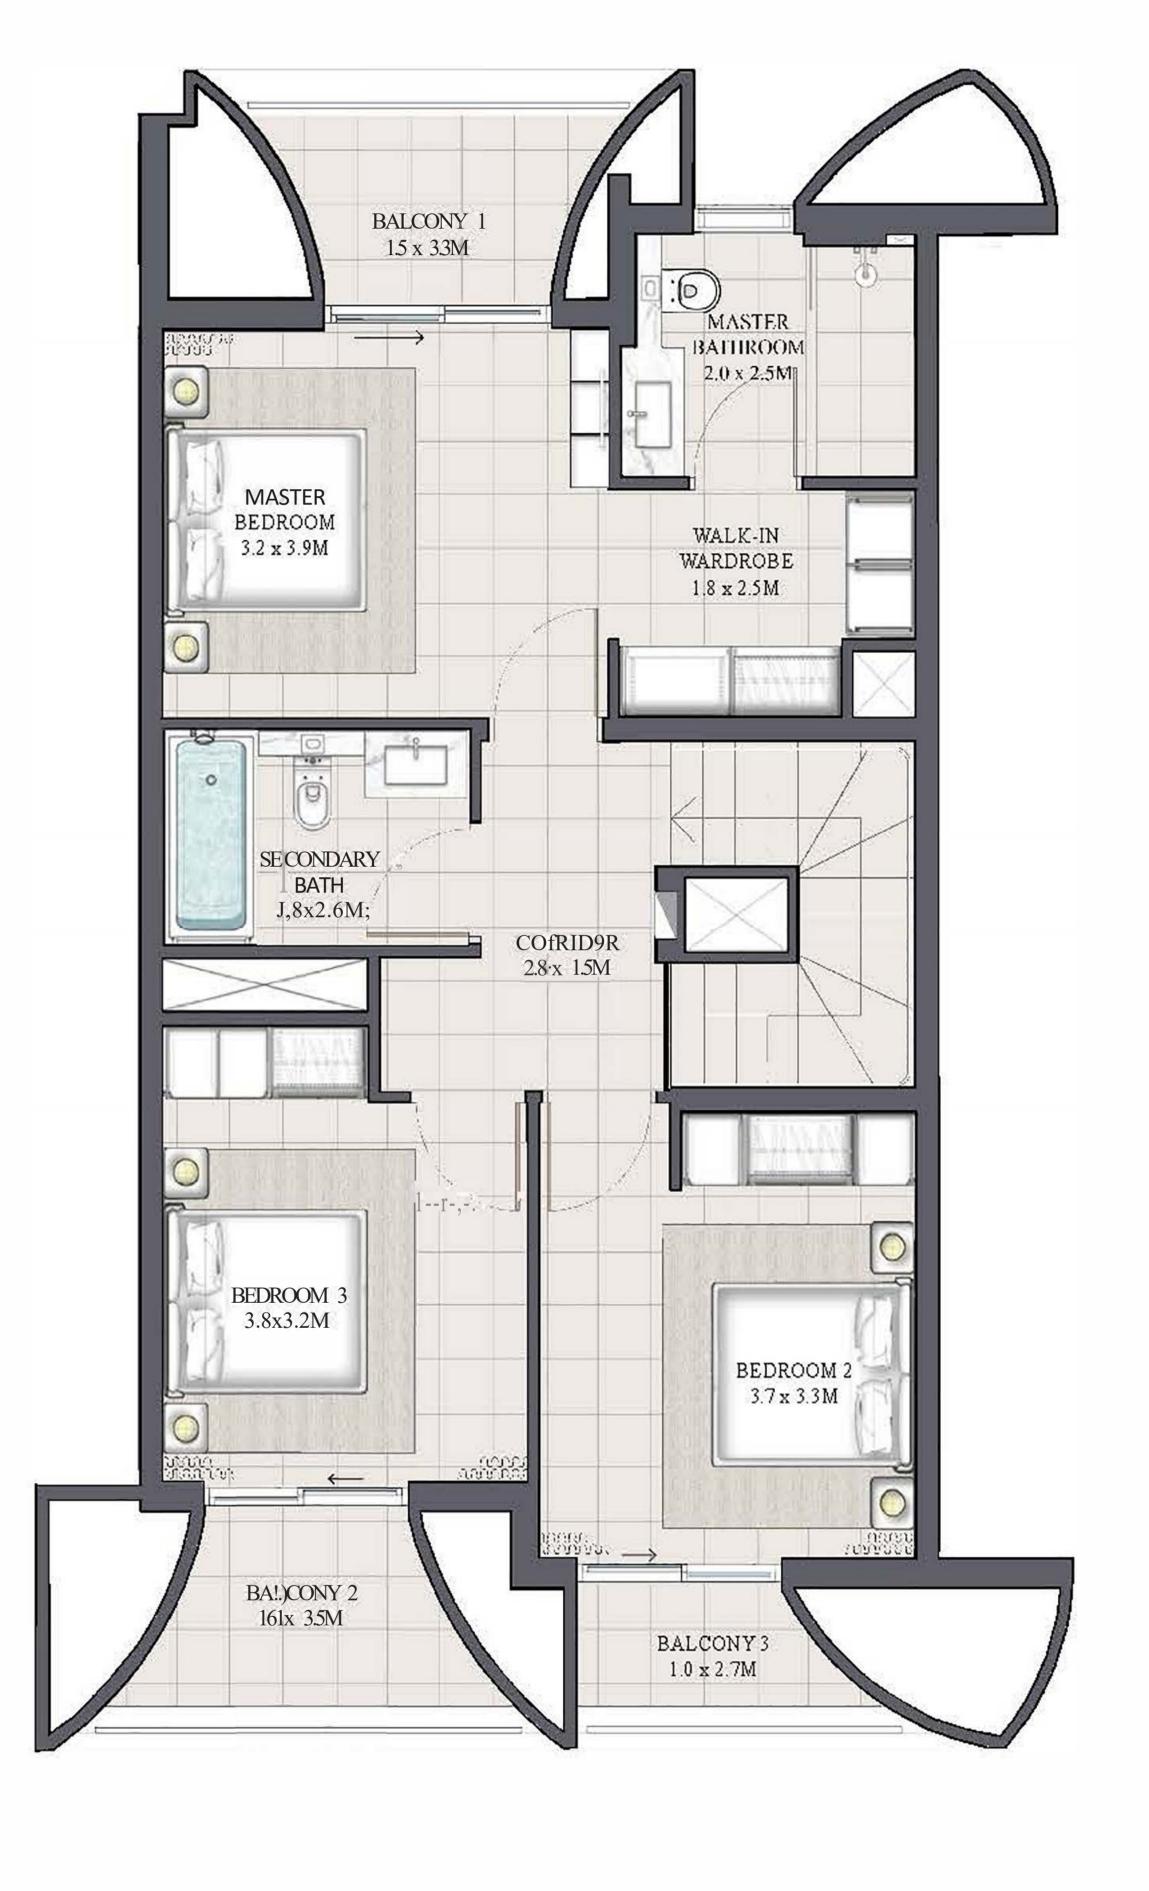

# 3 BEDROOM 1

| UNIT         | TOTAL AREA   |            |
|--------------|--------------|------------|
| 4PLEX - TH02 | 1918.13 SQFT | 178.20 SQM |
| 6PLEX - TH02 | 1017 50 COET | 170 15 COM |
| 8PLEX - TH02 | 1917.59 SQFT | 178.15 SQM |