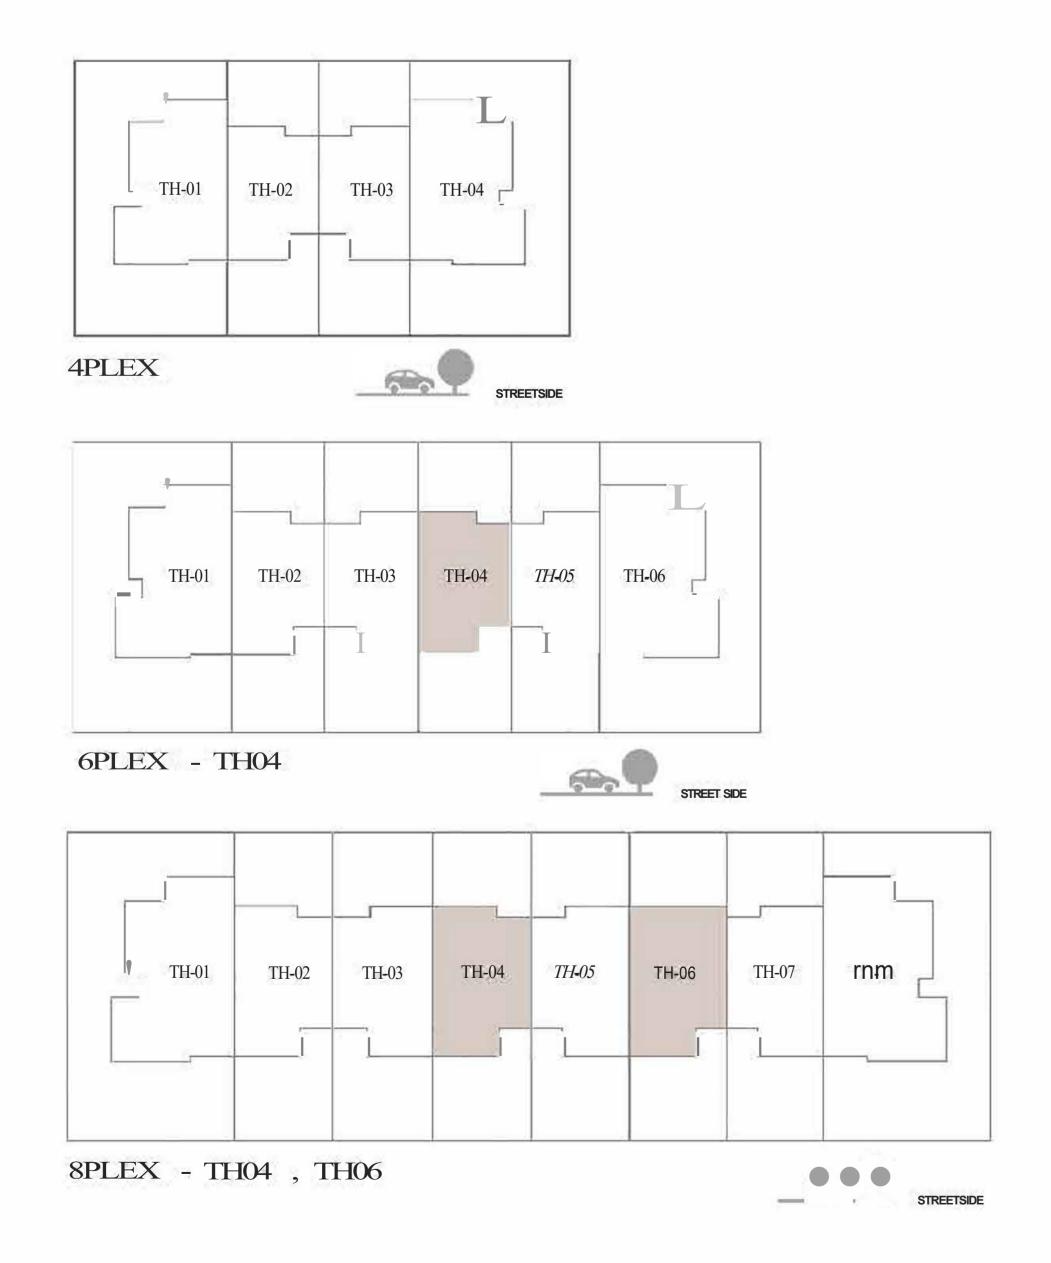

|
|--------------|--------------|------------|
| 4PLEX - TH03 |              |            |
| 6PLEX - THOS | 2038.79 SQFT | 189.41 SQM |
| 8PLEX - TH07 |              |            |

#### KEY PLAN







GROUND FLOOR







#### IRIS TOWNHOUSE

#### 3 BEDROOM 2

| UNIT         | TOTAL AREA   |            |
|--------------|--------------|------------|
| 6PLEX - TH03 |              |            |
| 8PLEX - TH03 | 2036.42 SQFT | 189.19 SQM |
| 8PLEX - TH05 |              |            |

#### KEY PLAN













#### IRIS TOWNHOUSE

### 3 BEDROOM 2M

| UNIT         | TOTAL AREA   |            |
|--------------|--------------|------------|
| 6PLEX - TH04 |              |            |
| 8PLEX - TH04 | 2036.42 SQFT | 189.19 SQM |
| 8PLEX - TH06 |              |            |

#### KEY PLAN







GROUND FLOOR