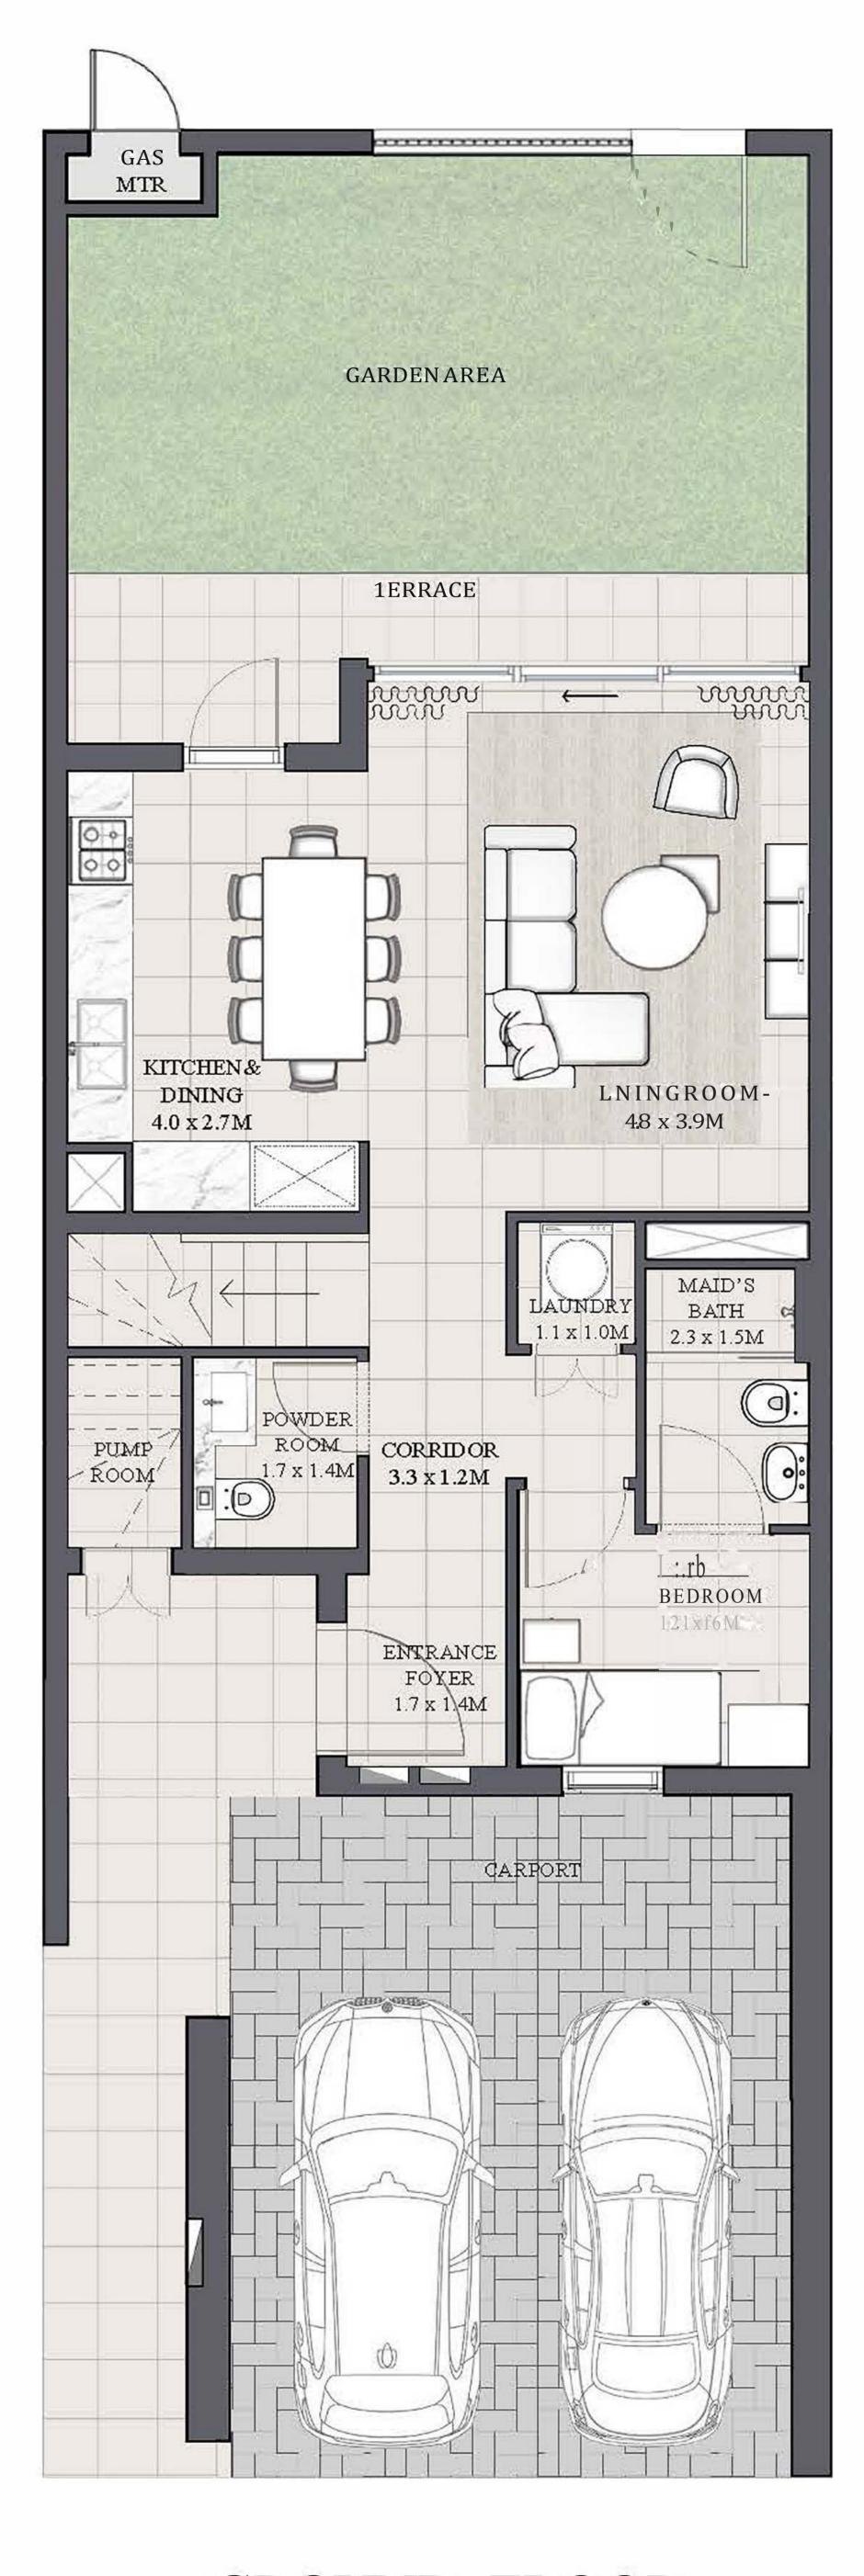

# 3 BEDROOM 1

| UNIT         | TOTAL AREA   |            |
|--------------|--------------|------------|
| 4PLEX - TH02 | 1918.13 SQFT | 178.20 SQM |
| 6PLEX - TH02 | 1017 50 COET | 170 15 COM |
| 8PLEX - TH02 | 1917.59 SQFT | 178.15 SQM |