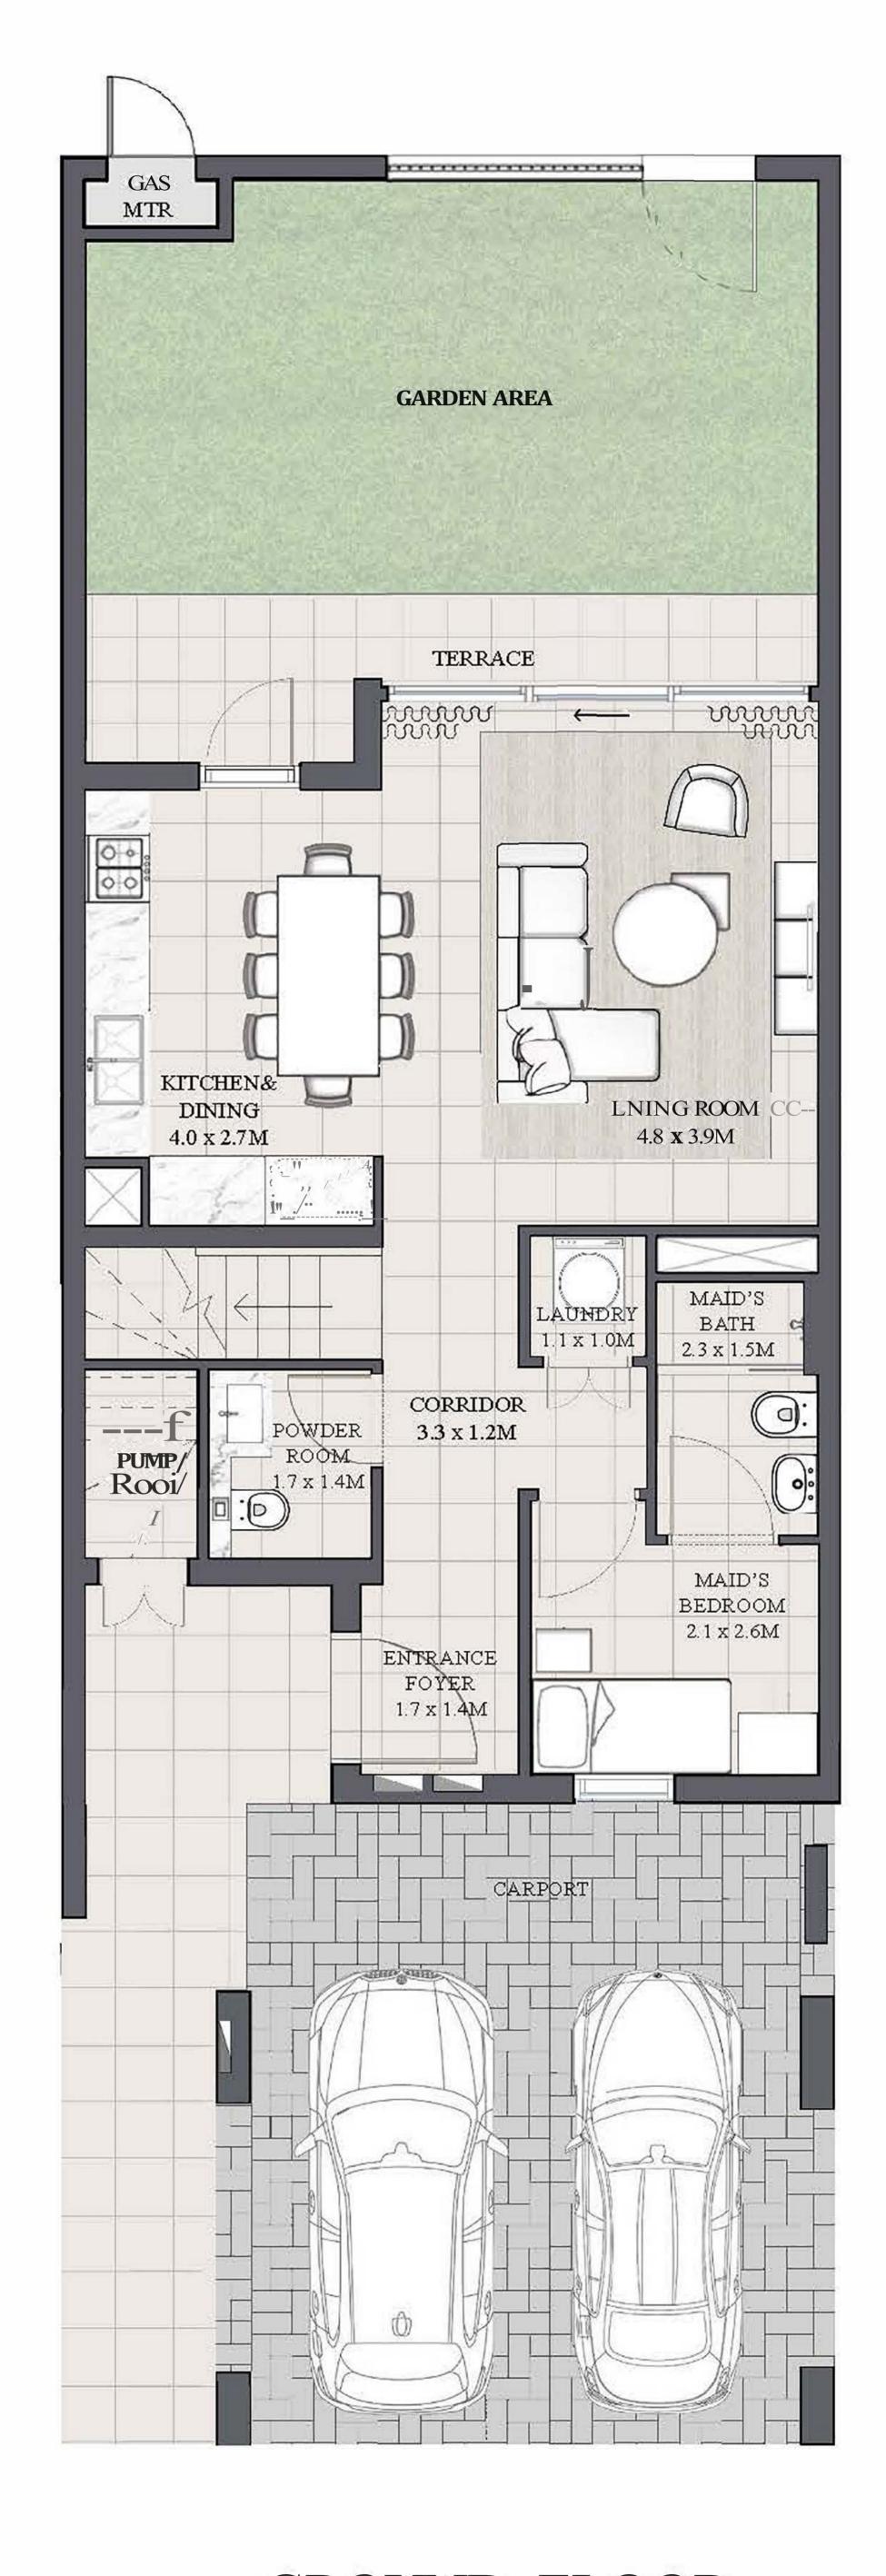

--------|--------------|------------|
| 4PLEX - TH02 |              |            |
| 6PLEX - TH02 | 2038.79 SQFT | 189.41 SQM |
| 8PLEX - TH02 |              |            |

#### KEY PLAN













#### IRIS TOWNHOUSE

#### 3 BEDROOM IM

MIRRORED

| UNIT         | TOTAL AREA   |            |
|--------------|--------------|------------|
| 4PLEX - TH03 |              |            |
| 6PLEX - THOS | 2038.79 SQFT | 189.41 SQM |
| 8PLEX - TH07 |              |            |

#### KEY PLAN







GROUND FLOOR







#### IRIS TOWNHOUSE

#### 3 BEDROOM 2

| UNIT         | TOTAL AREA   |            |
|--------------|--------------|------------|
| 6PLEX - TH03 |              |            |
| 8PLEX - TH03 | 2036.42 SQFT | 189.19 SQM |
| 8PLEX - TH05 |              |            |

#### KEY PLAN













#### IRIS TOWNHOUSE

### 3 BEDROOM 2M

| UNIT         | TOTAL AREA   |            |
|--------------|--------------|------------|
| 6PLEX - TH04 |              |            |
| 8PLEX - TH04 | 2036.42 SQFT | 189.19 SQM |
| 8PLEX - TH06 |              |            |

#### KEY PLAN







GROUND FLOOR