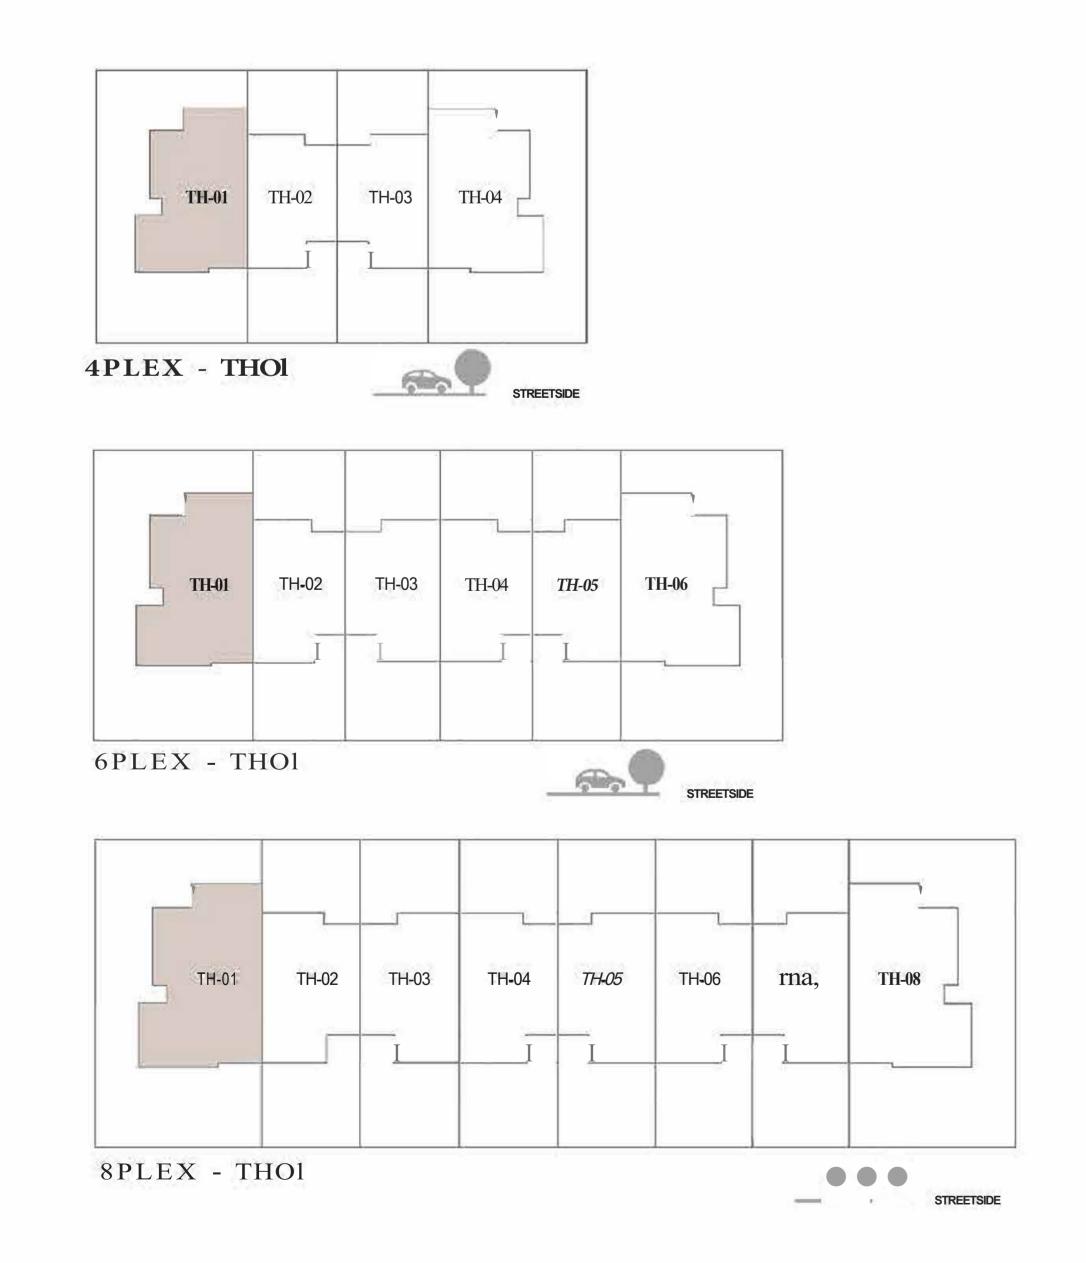

#### KEY PLAN







GROUND FLOOR







#### LUNA

TOWNHOUSE

#### 3 BEDROOM 4M

MIRRORED

 UNIT
 TOTAL AREA

 8PLEX - TH06
 1899.61 SQFT
 176.48 SQM

KEY PLAN







GROUND FLOOR







#### LUNA

TOWNHOUSE

# 3 BEDROOM 5

 UNIT
 TOTAL AREA

 8PLEX - TH04
 1899.29 SQFT
 176.45 SQM

KEY PLAN















# LUNA

TOWNHOUSE

# 3 BEDROOM 6

| UNIT         | TOTAL AREA   |            |
|--------------|--------------|------------|
| 8PLEX - THOS | 1899.72 SQFT | 176.49 SQM |

#### KEY PLAN







GROUND FLOOR



#### ARIA TOWNHOUSE

### 4 BEDROOM 1

| UNIT          | TOTAL AREA   |            |
|---------------|--------------|------------|
| 4PL EX - THO1 |              |            |
| 6PLEX - THO!  | 2462.67 SQFT | 228.79 SQM |
| 8PLEX - THO!  |              |            |

#### KEY PLAN







GROUND FLOOR





# ANYA 2

ARABIAN RANCHES III

#### ARIA

TOWNHOUSE

#### 4 BEDROOM IM

**MIRRORED** 

| UNIT         | TOTAL AREA   |            |
|--------------|--------------|------------|
| 4PLEX - TH04 |              |            |
| 6PLEX - TH06 | 2462.67 SQFT | 228.79 SQM |
| 8PLEX - TH08 |              |            |

KEY PLAN







GROUND FLOOR







#### ARIA

TOWNHOUSE

# 3 BEDROOM 1

| UNIT         | TOTAL AREA   |            |
|--------------|--------------|------------|
| 4PLEX - TH02 |              |            |
| 6PLEX - TH02 | 1991.11 SQFT | 184.98 SQM |
| 8PLEX - TH02 |              |            |

#### KEY PLAN







GROUND FLOOR







TOWNHOUSE

#### 3 BEDROOM IM

MIRRORED

| UNIT         | TOTAL AREA   |            |
|--------------|--------------|-------