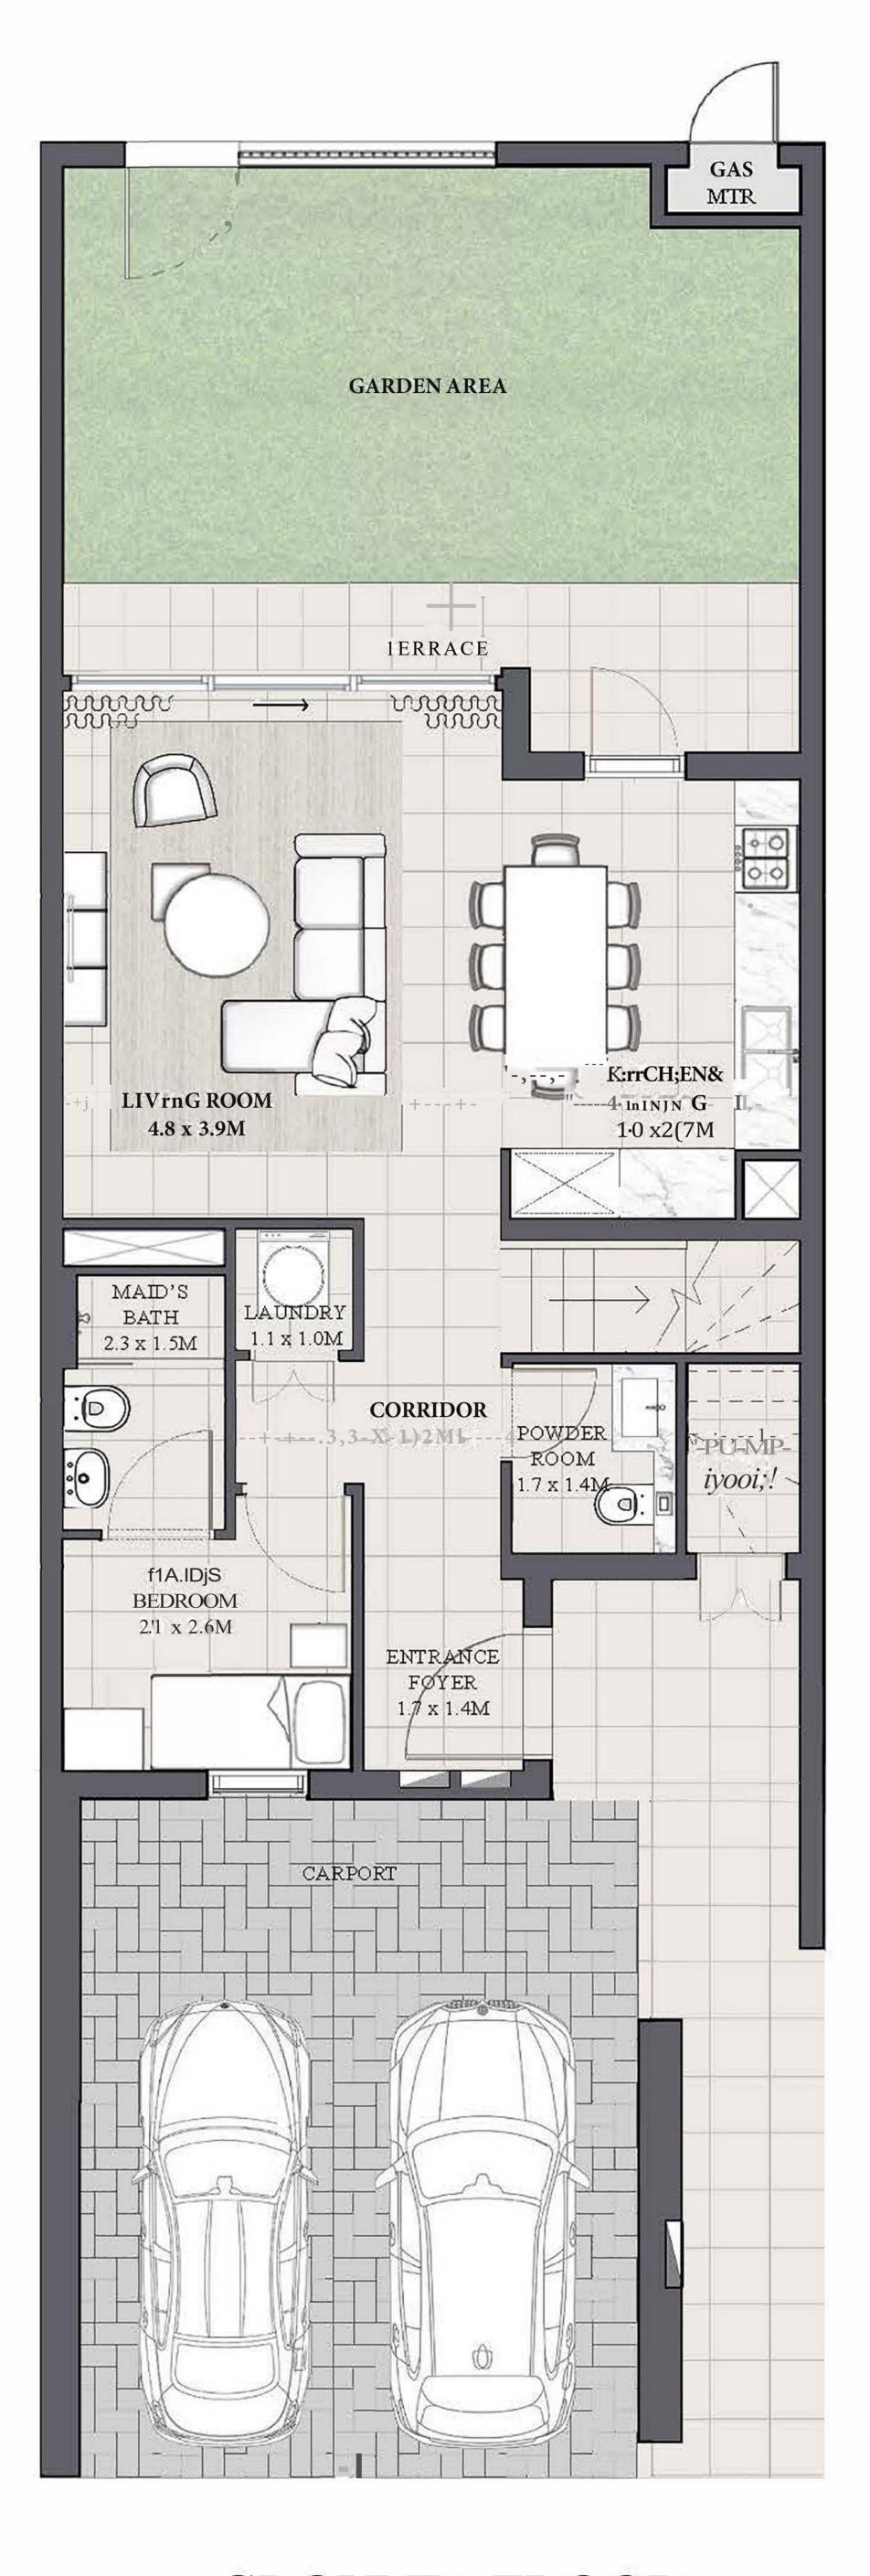

### 4 BEDROOM 1

| UNIT         | TOTAL AREA   |            |
|--------------|--------------|------------|
| 4PLEX - THO! |              |            |
| 6PLEX - THO! | 2376.45 SQFT | 220.78 SQM |
| 8PLEX · THO! |              |            |

#### KEY PLAN

KEY PLAN

GROUND FLOOR