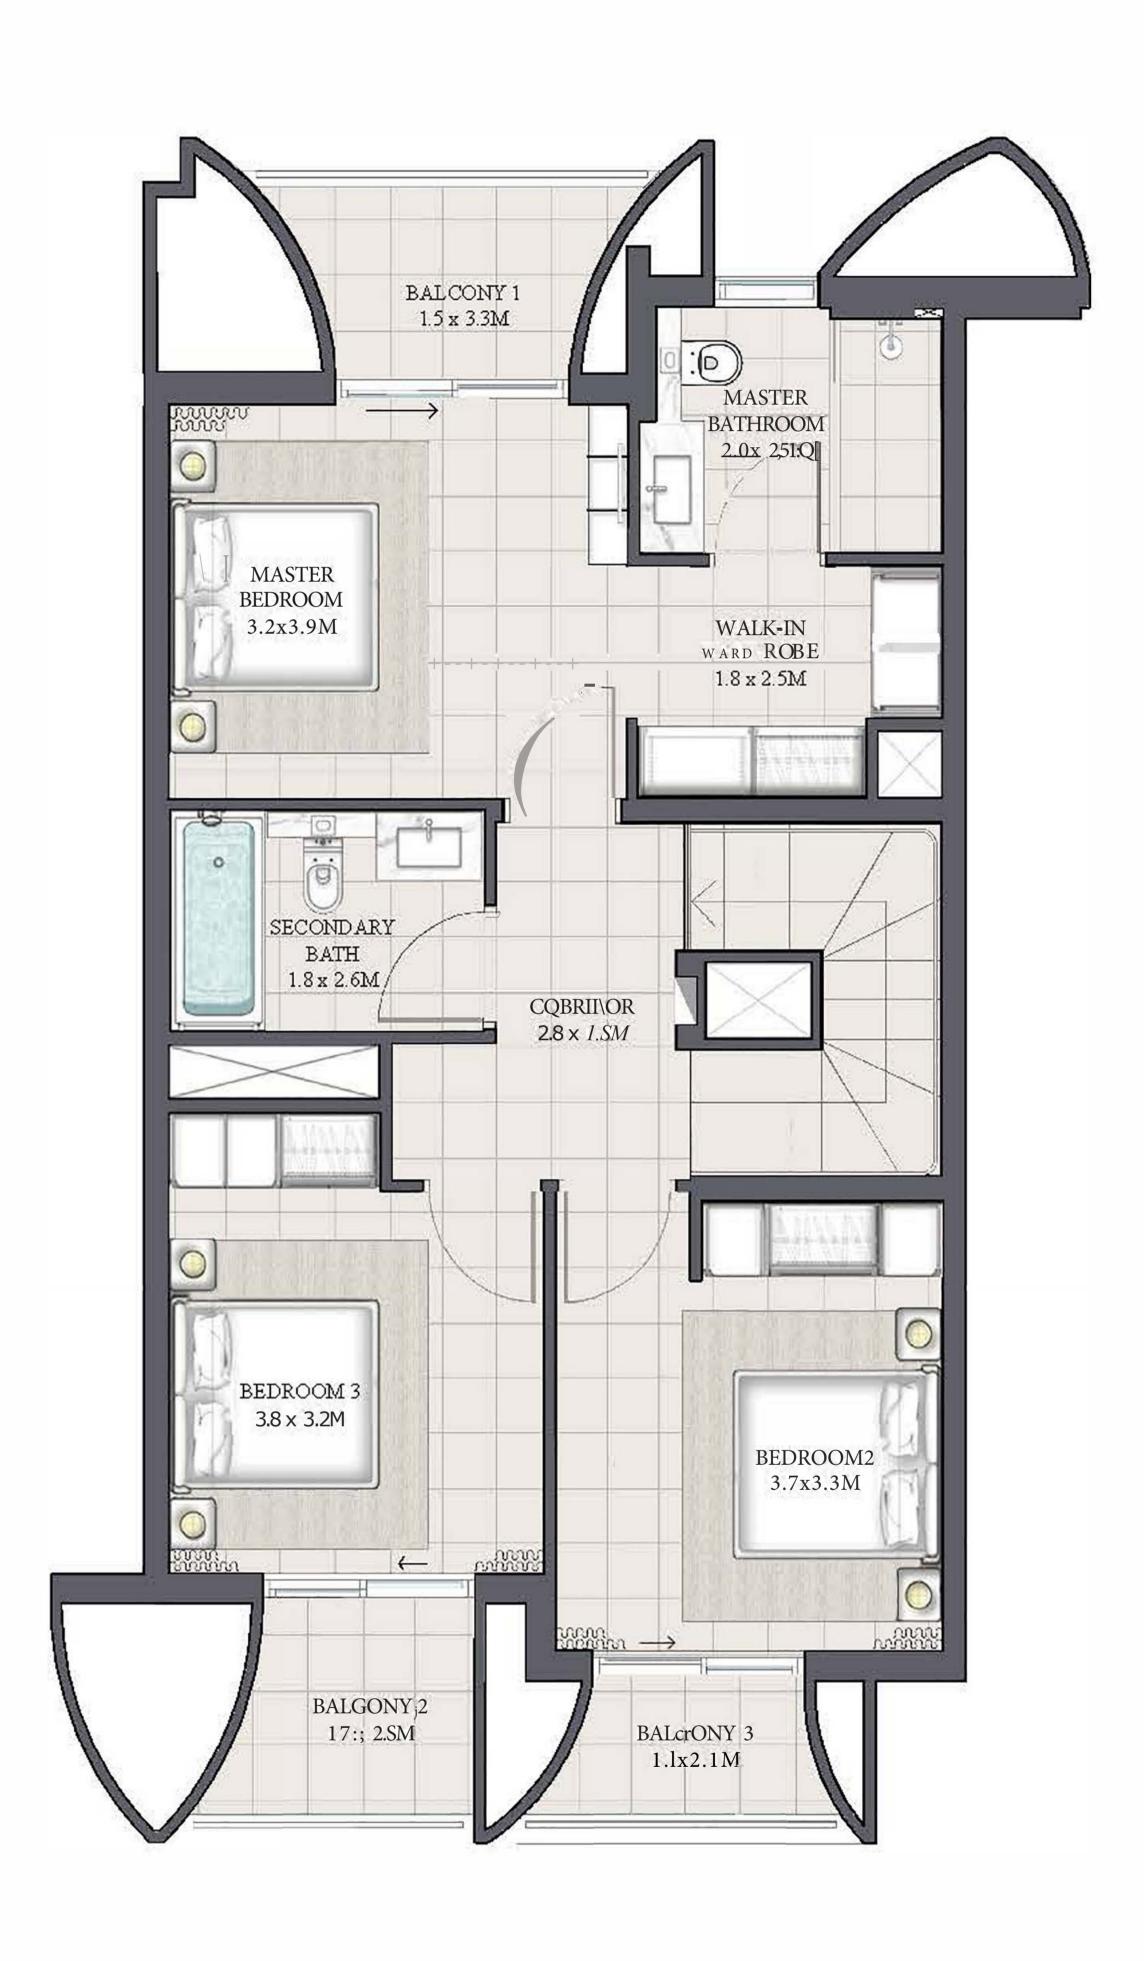

# 3 BEDROOM 1

| UNIT         | TOTAL AREA   |            |
|--------------|--------------|------------|
| 4PLEX - TH02 | 1918.13 SQFT | 178.20 SQM |
| 6PLEX - TH02 | 1017 50 COET | 170 15 COM |
| 8PLEX - TH02 | 1917.59 SQFT | 178.15 SQM |